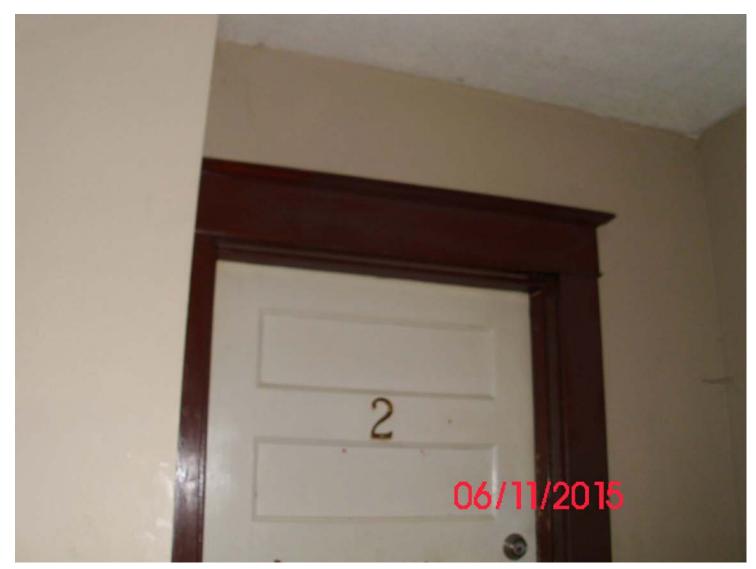

Replacement window not finished. Insulation showing at lower sash/sill

Missing unit number

 Date:
 June 12, 2015

 File #:
 13 - 252825

 Folder Name:
 1052 ROSS AVE

 PIN:
 282922340015

Unit entry door frame

Ceiling fixture had wiring running along the ceiling at previous inspection. Property owner rewired without a permit, running wiring above ceiling.