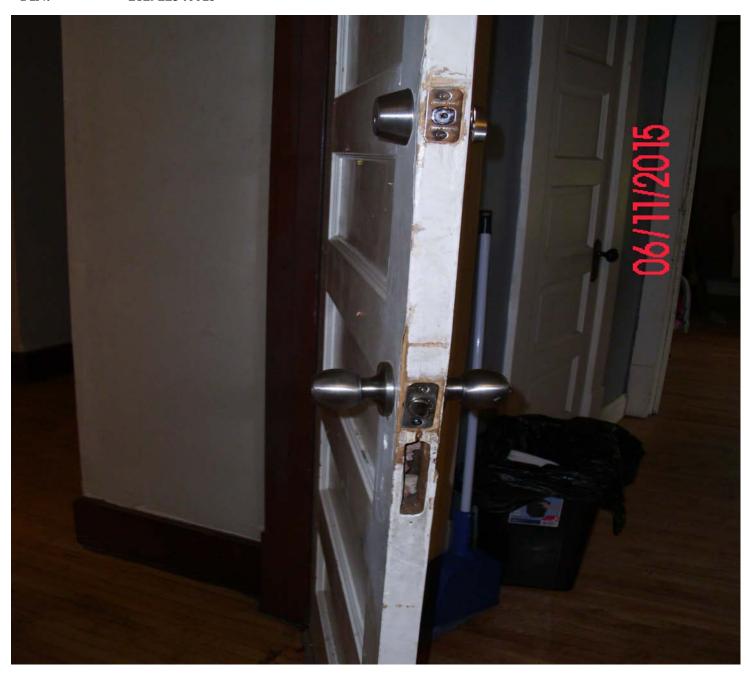

Inside of entry door Frame assembly damaged and poor fit 1 hour required assembly compromised 20 minute door compromised

**Continuation of first picture** 

 $2^{nd}$  Floor corridor Owner's repair for hole looking into the bathroom of a first floor unit Does not meet one-hour separation requirements for materials or application

Entry door does not fit in frame.