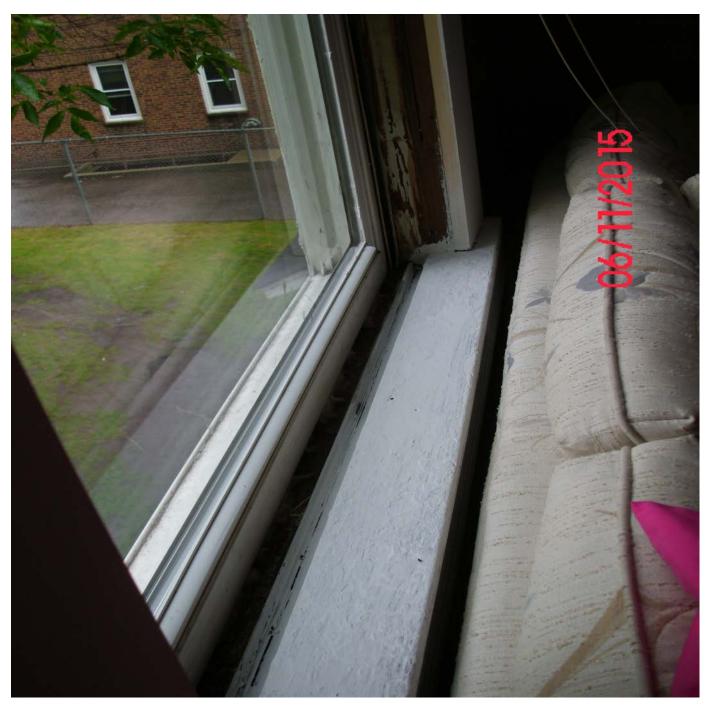

Replacement window not finished. Insulation showing at lower sash/sill

Missing unit number

 Date:
 June 12, 2015

 File #:
 13 - 252825

 Folder Name:
 1052 ROSS AVE

 PIN:
 282922340015

Unit entry door frame

Ceiling fixture had wiring running along the ceiling at previous inspection. Property owner rewired without a permit, running wiring above ceiling.