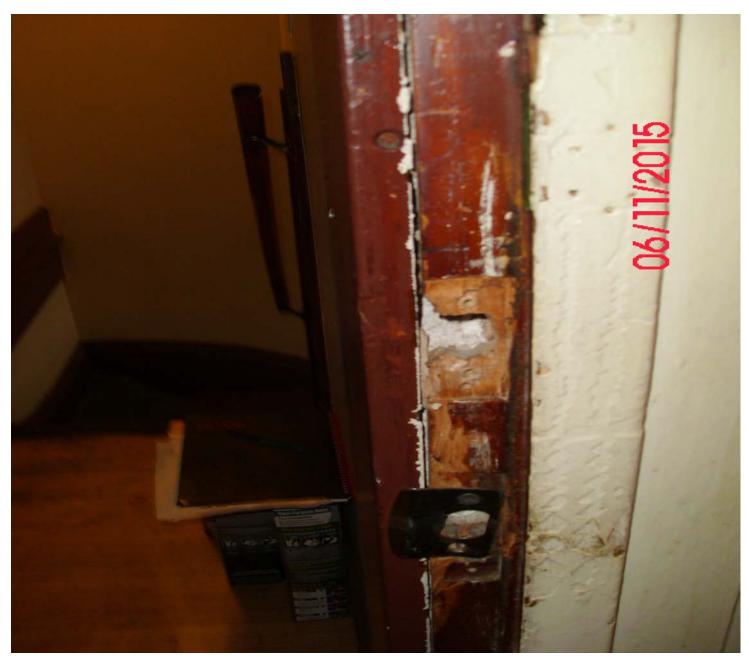

Inside of entry door Frame assembly damaged and poor fit 1 hour required assembly compromised 20 minute door compromised

**Continuation of first picture** 

 $2^{nd}$  Floor corridor Owner's repair for hole looking into the bathroom of a first floor unit Does not meet one-hour separation requirements for materials or application