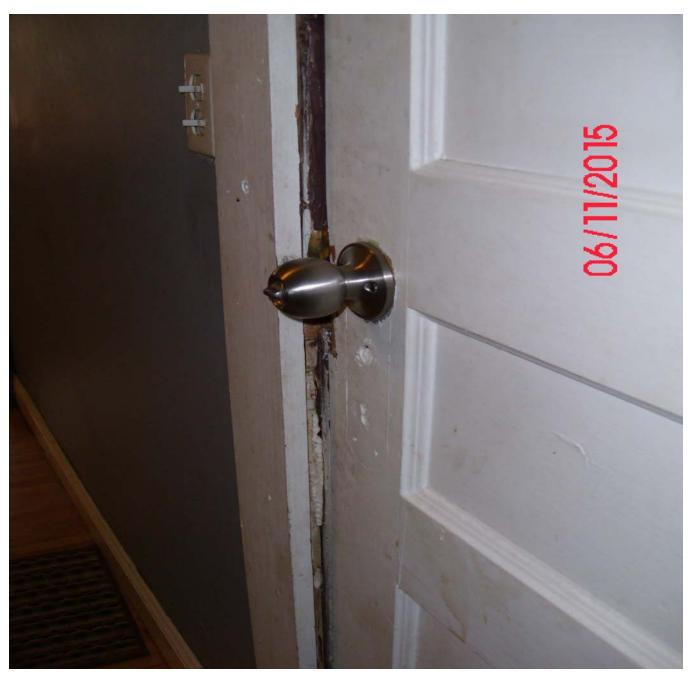

Inside of entry door Frame assembly damaged and poor fit 1 hour required assembly compromised 20 minute door compromised

**Continuation of first picture** 

 $2^{nd}$  Floor corridor Owner's repair for hole looking into the bathroom of a first floor unit Does not meet one-hour separation requirements for materials or application

Entry door does not fit in frame.