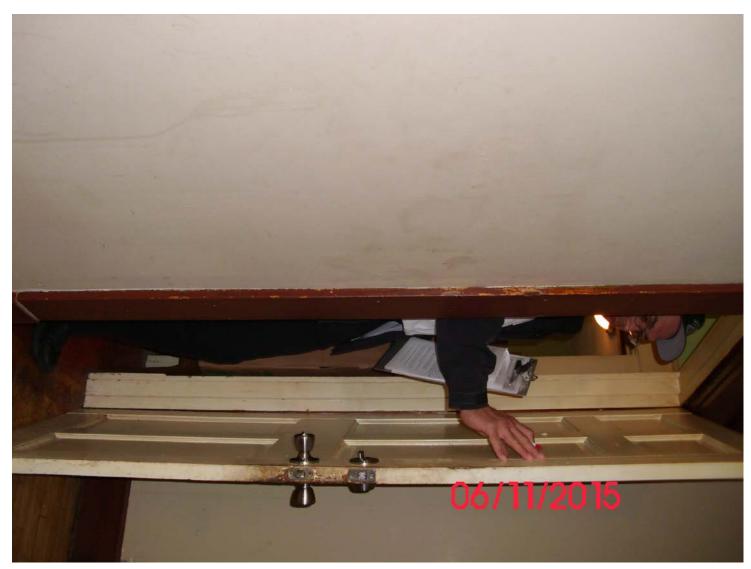

Inside of entry door Frame assembly damaged and poor fit 1 hour required assembly compromised 20 minute door compromised

**Continuation of first picture** 

 $2^{nd}$  Floor corridor Owner's repair for hole looking into the bathroom of a first floor unit Does not meet one-hour separation requirements for materials or application