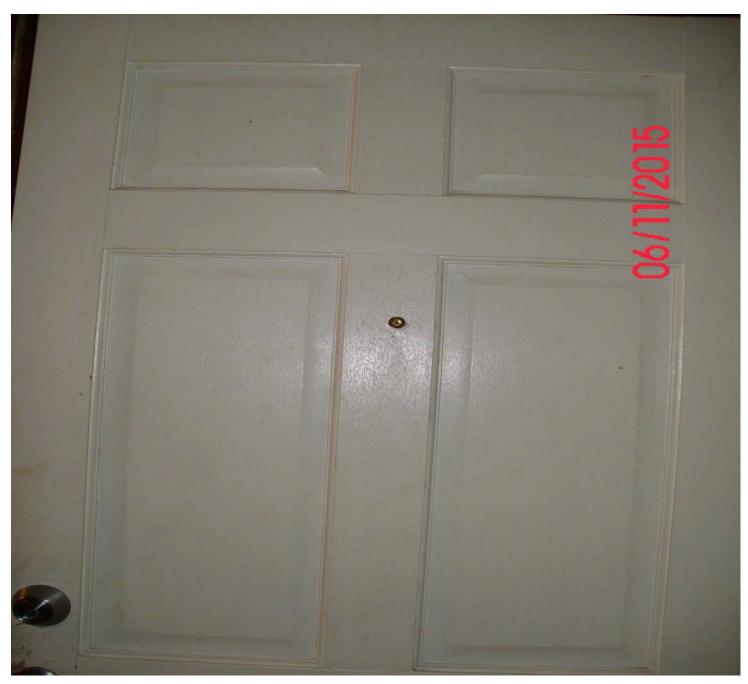

Inside of entry door Frame assembly damaged and poor fit 1 hour required assembly compromised 20 minute door compromised



**Continuation of first picture** 



 $2^{nd}$  Floor corridor Owner's repair for hole looking into the bathroom of a first floor unit Does not meet one-hour separation requirements for materials or application



Replacement window not finished. Insulation showing at lower sash/sill



Missing unit number

 Date:
 June 12, 2015

 File #:
 13 - 252825

 Folder Name:
 1052 ROSS AVE

 PIN:
 282922340015



Unit entry door frame



Ceiling fixture had wiring running along the ceiling at previous inspection. Property owner rewired without a permit, running wiring above ceiling.





Entry door does not fit in frame.