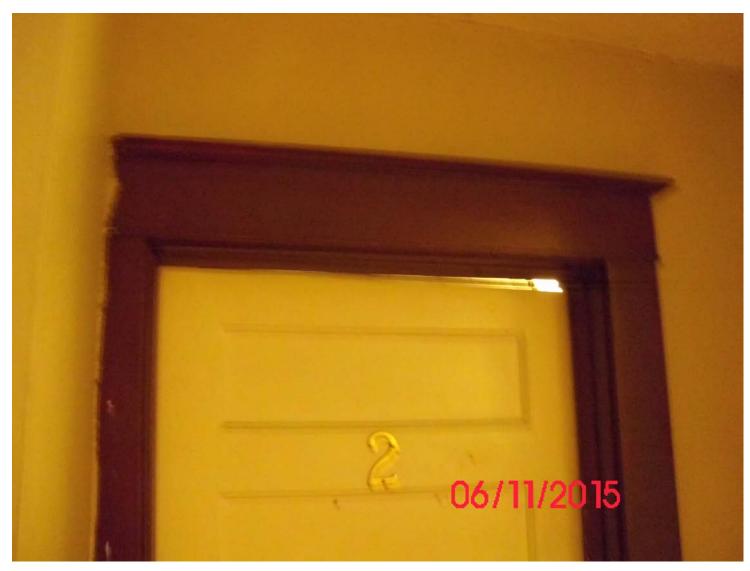

Inside of entry door Frame assembly damaged and poor fit 1 hour required assembly compromised 20 minute door compromised



**Continuation of first picture** 



 $2^{nd}$  Floor corridor Owner's repair for hole looking into the bathroom of a first floor unit Does not meet one-hour separation requirements for materials or application



Replacement window not finished. Insulation showing at lower sash/sill



Missing unit number

 Date:
 June 12, 2015

 File #:
 13 - 252825

 Folder Name:
 1052 ROSS AVE

 PIN:
 282922340015



Unit entry door frame



Ceiling fixture had wiring running along the ceiling at previous inspection. Property owner rewired without a permit, running wiring above ceiling.





Entry door does not fit in frame.