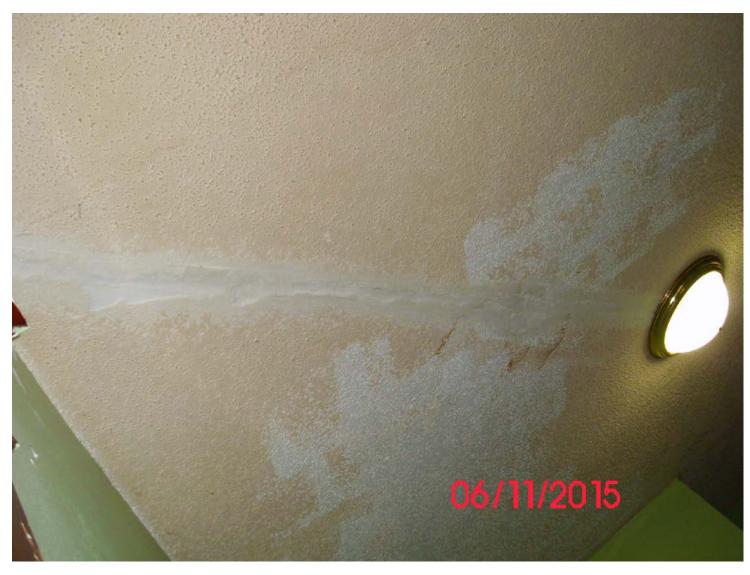

Inside of entry door Frame assembly damaged and poor fit 1 hour required assembly compromised 20 minute door compromised

**Continuation of first picture** 

 $2^{nd}$  Floor corridor Owner's repair for hole looking into the bathroom of a first floor unit Does not meet one-hour separation requirements for materials or application