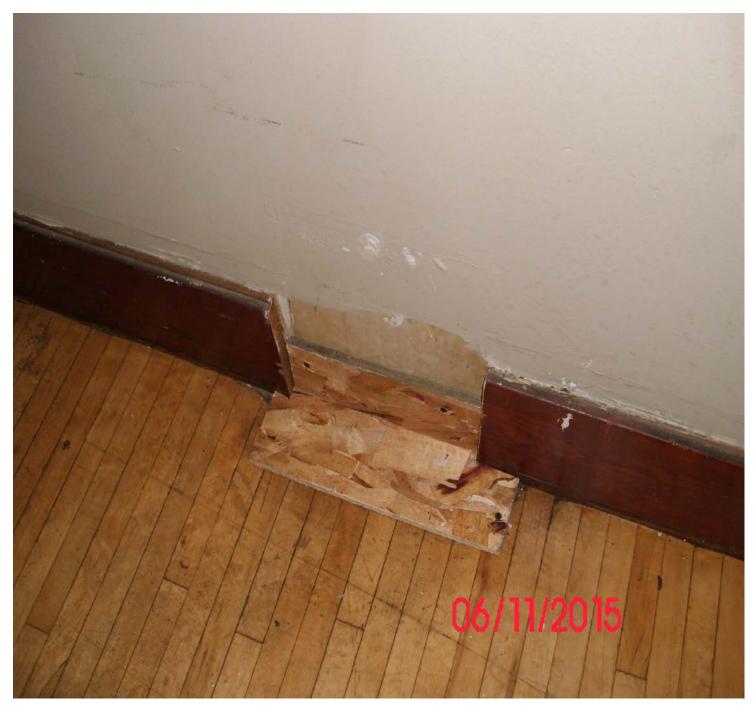

Inside of entry door Frame assembly damaged and poor fit 1 hour required assembly compromised 20 minute door compromised

**Continuation of first picture** 

 $2^{nd}$  Floor corridor Owner's repair for hole looking into the bathroom of a first floor unit Does not meet one-hour separation requirements for materials or application