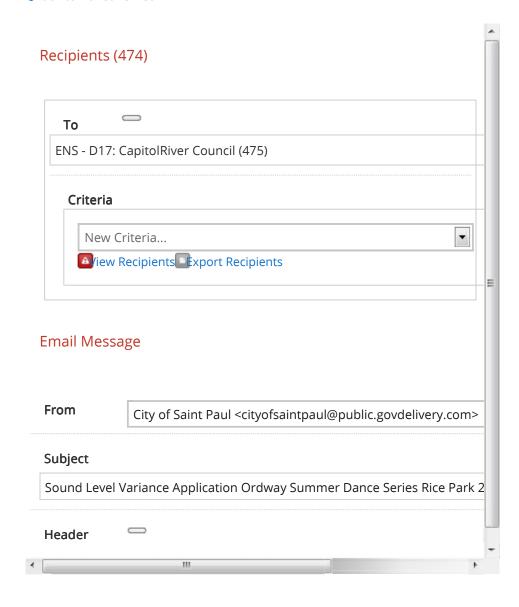

City of St. Paul

Copy of » Sound
Level Variance
Application Ordway
Summer Dance
Series Rice Park 2015

| Publish in Yes RSS Feed  Send Options  Urgent No Urgent bulletins ignore subscriber digest preferences.  Scheduled Send No send time specified. Time  et a send time  Send Bulletin Detail Report Yes  Save as Draft Send Test  review Autosave? Send Now |        | Tweet                | 140 characters remaining           |         |
|-----------------------------------------------------------------------------------------------------------------------------------------------------------------------------------------------------------------------------------------------------------|--------|----------------------|------------------------------------|---------|
| Urgent  No  Urgent bulletins ignore subscriber digest preferences.  Scheduled Send No send time specified.  Time                                                                                                                                          |        |                      | Yes                                |         |
| Urgent bulletins ignore subscriber digest preferences.  Scheduled Send No send time specified. Time                                                                                                                                                       | Send   | Options              |                                    |         |
| Urgent bulletins ignore subscriber digest preferences.  Scheduled Send No send time specified. Time                                                                                                                                                       | Urge   | nt                   |                                    |         |
| Scheduled Send No send time specified.  Time                                                                                                                                                                                                              |        | at bullating ignor   | in authorith ar dispat professoran | •       |
| Time  Send Bulletin Detail Report  Yes  Save as Draft Send Test □ review Autosave? ✓ Send Now                                                                                                                                                             | UI gen | it bulletilis igilol | e subscriber digest preferences.   |         |
| Report  Yes  Save as Draft Send Test □ review Autosave? ✓ Send Now                                                                                                                                                                                        |        |                      | _                                  |         |
| Save as Draft Send Test                                                                                                                                                                                                                                   |        |                      |                                    |         |
|                                                                                                                                                                                                                                                           | Yes    |                      |                                    | •       |
| <b>←</b> III                                                                                                                                                                                                                                              | Yes    |                      | st                                 | Send No |
|                                                                                                                                                                                                                                                           | •      |                      | III                                |         |