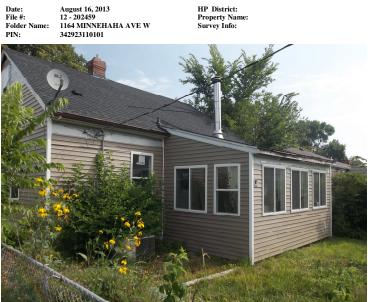

August 16, 2013 12 - 202459 1164 MINNEHAHA AVE W 342923110101 Date: File #: Folder Name: PIN:

HP District: Property Name: Survey Info:

August 16, 2013 12 - 202459 1164 MINNEHAHA AVE W 342923110101 Date: File #: Folder Name: PIN:

Date: File #: Folder Name: PIN:

August 16, 2013 12 - 202459 1164 MINNEHAHA AVE W 342923110101

HP District: Property Name: Survey Info:

August 16, 2013 12 - 202459 1164 MINNEHAHA AVE W 342923110101 Date: File #: Folder Name: PIN:

HP District: Property Name: Survey Info:

August 16, 2013 12 - 202459 1164 MINNEHAHA AVE W 342923110101 Date: File #: Folder Name: PIN:

HP District: Property Name: Survey Info:

Date: File #: Folder Name: PIN: August 16, 2013 12 - 202459 1164 MINNEHAHA AVE W 342923110101

August 16, 2013 12 - 202459 1164 MINNEHAHA AVE W 342923110101 Date: File #: Folder Name: PIN:

HP District: Property Name: Survey Info: