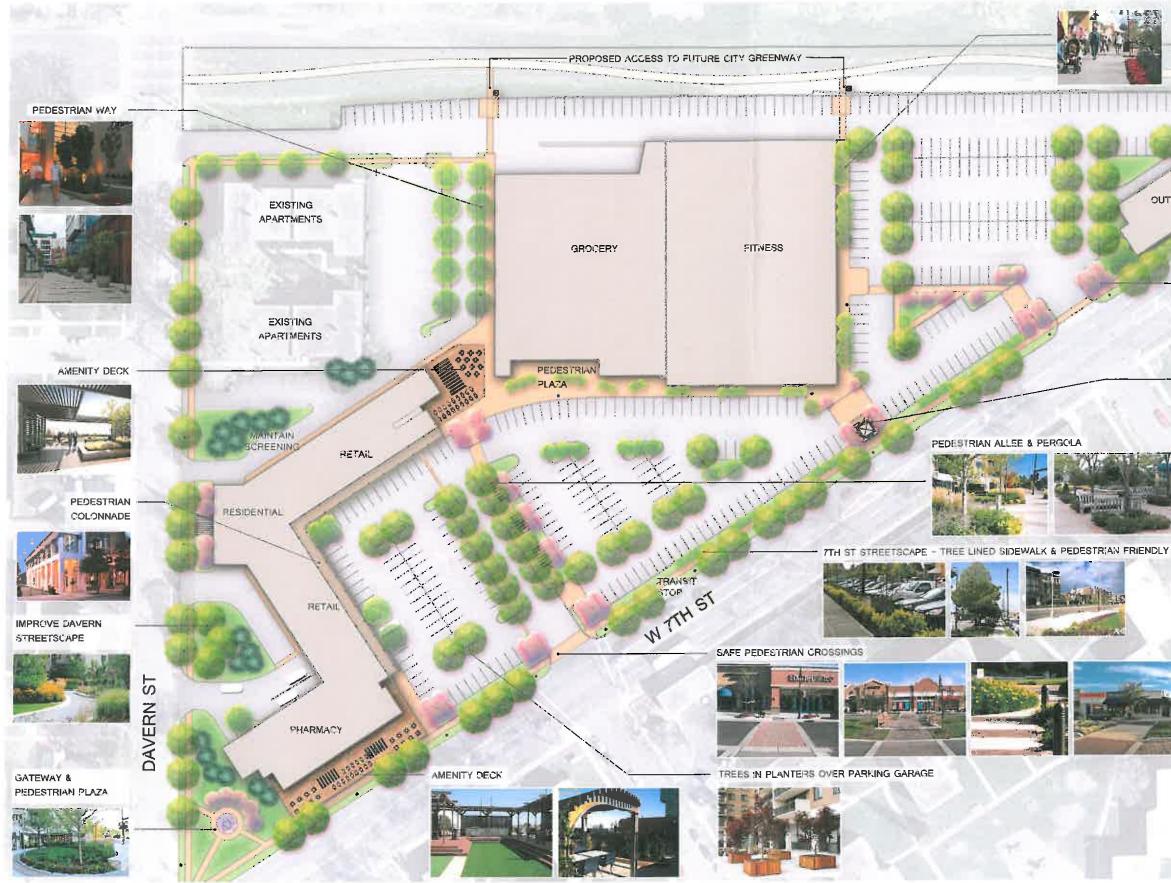

Our goal is to develop a first class project that promotes walkability and pedestrian and bike friendly elements. Additionally, we are very supportive of the Highland District Council and their plan for upgrading the sidewalks and city owned property along West 7<sup>th</sup> Street and Davern Street, with the Sibley Plaza area being the first phase for these improvements.

SCALE 1"=40"

ENTRY ORNAMENTALS

OUTLOT

GATEWAY & PEDESTRIAN PLAZA

**EXISTING VIEW** 

VIEW 3 - VIEW NORTHWEST TOWARDS PEDESTRIAN ENTRANCE

**EXISTING VIEW** 

VIEW 2 - VIEW TOWARDS PEDESTRIAN ALLEE

VIEW 1- VIEW NORTHWEST TOWARDS NEW MIXED-USE BUILDING WITH STREETSCAPE LANDSCAPING & AMENITIES

SIBLEY PLAZA EXISTING CONDITIONS 10.20.14