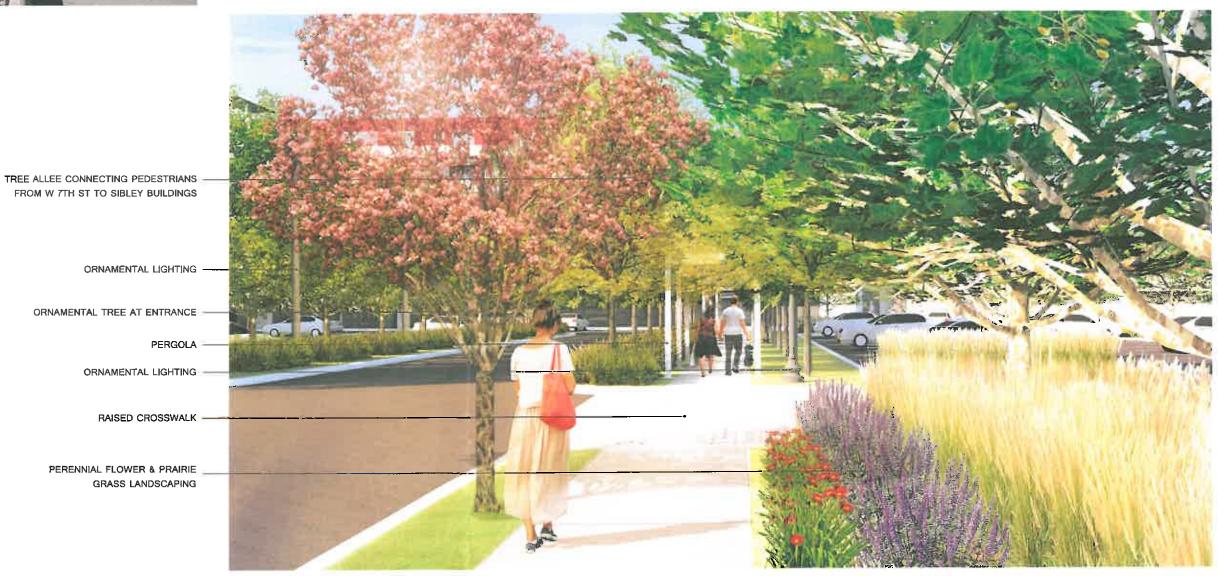

SCALE 1"=40"

ENTRY ORNAMENTALS

OUTLOT

GATEWAY & PEDESTRIAN PLAZA

**EXISTING VIEW** 

VIEW 3 - VIEW NORTHWEST TOWARDS PEDESTRIAN ENTRANCE

**EXISTING VIEW** 

VIEW 2 - VIEW TOWARDS PEDESTRIAN ALLEE