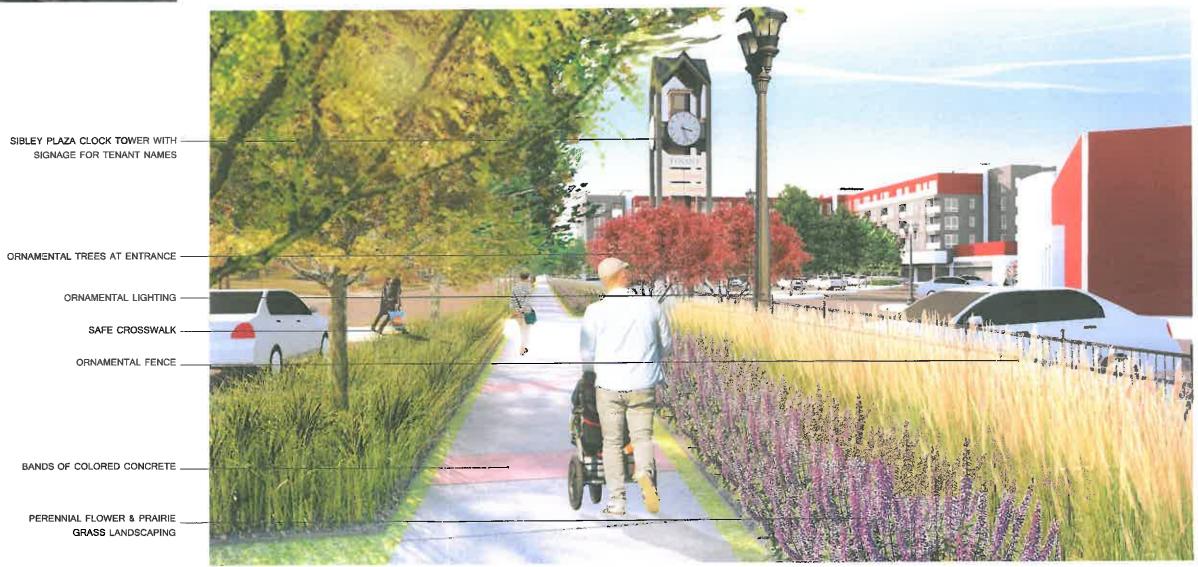

Our goal is to develop a first class project that promotes walkability and pedestrian and bike friendly elements. Additionally, we are very supportive of the Highland District Council and their plan for upgrading the sidewalks and city owned property along West 7<sup>th</sup> Street and Davern Street, with the Sibley Plaza area being the first phase for these improvements.

SCALE 1"=40"

ENTRY ORNAMENTALS

OUTLOT

GATEWAY & PEDESTRIAN PLAZA

**EXISTING VIEW** 

VIEW 3 - VIEW NORTHWEST TOWARDS PEDESTRIAN ENTRANCE

**EXISTING VIEW** 

VIEW 2 - VIEW TOWARDS PEDESTRIAN ALLEE

VIEW 1- VIEW NORTHWEST TOWARDS NEW MIXED-USE BUILDING WITH STREETSCAPE LANDSCAPING & AMENITIES

SIBLEY PLAZA EXISTING CONDITIONS 10.20.14