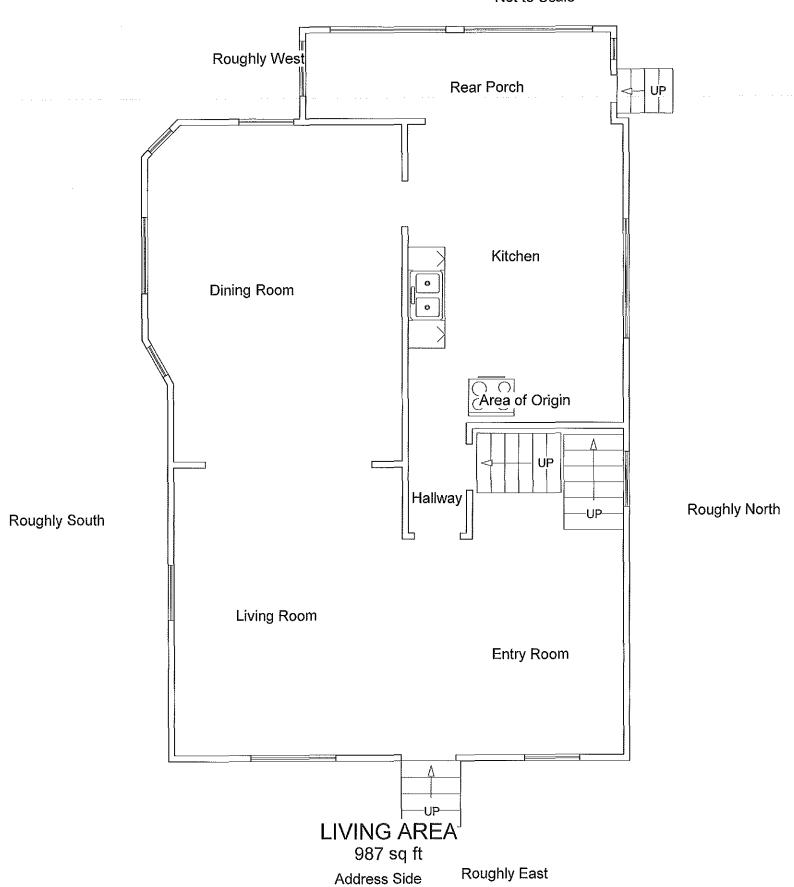

**PROPERTY DESCRIPTION:** The structure is a two and a half story single family dwelling that measures approximately 35 feet deep and 25 feet wide. The structure was built in 1906. The address side faces roughly east-northeast, but for clarity in this report the address side will be denoted as "east" with other directions following this. The exterior is sided. There is a one story porch area on part of the back of the house. There is a driveway on the south side but no garage. The lot slopes away from the rear west side of the house so that there is a large retaining wall at the rear of the property.

**EXTERIOR EXAMINATION:** Visual inspection of the exterior found that most of the windows had been broken during firefighting operations. Some of the windows had some smoke damage above them, especially on the second floor, on the driveway side, and by the rear porch. The unused door into the rear porch, facing north, showed some heat damage. The area above the front door entryway showed some smoke and fire damage, and there was fire damage on the

Fire Investigation Report 884 Mound Street Page Two

exterior door frame of the front door. The electric service enters the house at the back and the gas service meter is in the front.

<u>INTERIOR EXAMINATION</u>: Visual inspection of the interior showed that the basement was undamaged. Fire crews had shut off all of the breakers. There was a boiler for radiator heat. No basement utilities or appliances appeared involved with fire.

Inspection of the third floor revealed minimal damage. Windows were broken and there were substantial contents.

Inspection of the second floor showed a front bedroom to the east and a rear bedroom in the southwest corner, both with some smoke damage. There was a bathroom/sitting room in the northwest corner with heavier smoke damage. This room was located above the kitchen. The second floor hallway ceiling suffered heavy smoke damage. There was a smoke detector in this area.

The first floor front doorway opens into a front entry room that leads to the upstairs stairway, in the center of the north wall, a short hallway to the kitchen, and an entrance to the living room. The living room is in the southeast corner of the first floor and had suffered moderate smoke damage throughout. The dining room is behind the living room and also showed moderate smoke and some heat damage throughout. The dining room has a door into the kitchen. The front room, northeast corner, had smoke and fire damage down to three or four feet from the floor. In this room, the frame of the front exterior door was charred and the door to the hallway/kitchen was heavily charred.

The short hallway contained stairs to the basement. The door to the basement stairs was burned through and this area generally showed heavy fire damage.

The kitchen is in the rear northwest corner of the floor and is open to the rear porch area. The sink is on the wall facing the dining room. The stove is on the wall facing the stairwells to the east. The porch area showed minor fire and some smoke damage. The area near the front of the kitchen showed very heavy fire damage, with very heavy charring on the walls and ceiling joists above the stove area.

The gas stove had numerous household contents on top of it. The oven compartment had a number of kitchen items in it, but no fire exposure. The knobs on the front of the stove were all burned away, but it appeared that the two on the right were in the "off" position. The center knob stem and those on the left were coated with heat damaged materials making it difficult to ascertain their position. The rear of the stove did not appear heavily damaged. No labels could be located on the stove. An electrical outlet behind the stove had two items plugged into it. The plugs and the outlet showed no suggestion of shorting.

Fire Investigation Report 884 Mound Street Page Three

Fire patterns suggest the fire began on the kitchen stovetop, and then extended upward to the kitchen ceiling and the hallway, and then up the stairway to the second floor.