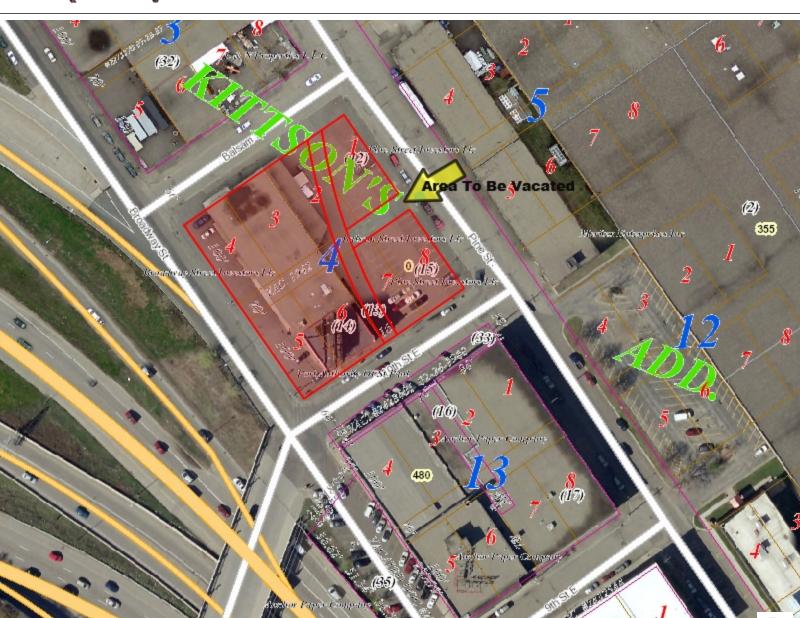

## Westerly Half of Alley Block 4 Kittson's Addition

## **Notes**

**Enter Map Description** 

200.0 0 100.00 200.0 Feet

This map is a user generated static output from an Internet mapping site and is for reference only. Data layers that appear on this map may or may not be accurate, current, or otherwise reliable.

THIS MAP IS NOT TO BE USED FOR NAVIGATION

NAD\_1983\_HARN\_Adj\_MN\_Ramsey\_Feet © Ramsey County Enterprise GIS Division