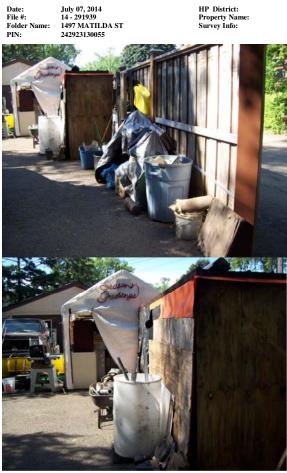

Date:
 July 07, 2014

 File #:
 14 - 291939

 Folder Name:
 1497 MATILDA ST

 PIN:
 242923130055

HP District: Property Name: Survey Info:

 Date:
 July 07, 2014

 File #:
 14 - 291939

 Folder Name:
 1497 MATILDA ST