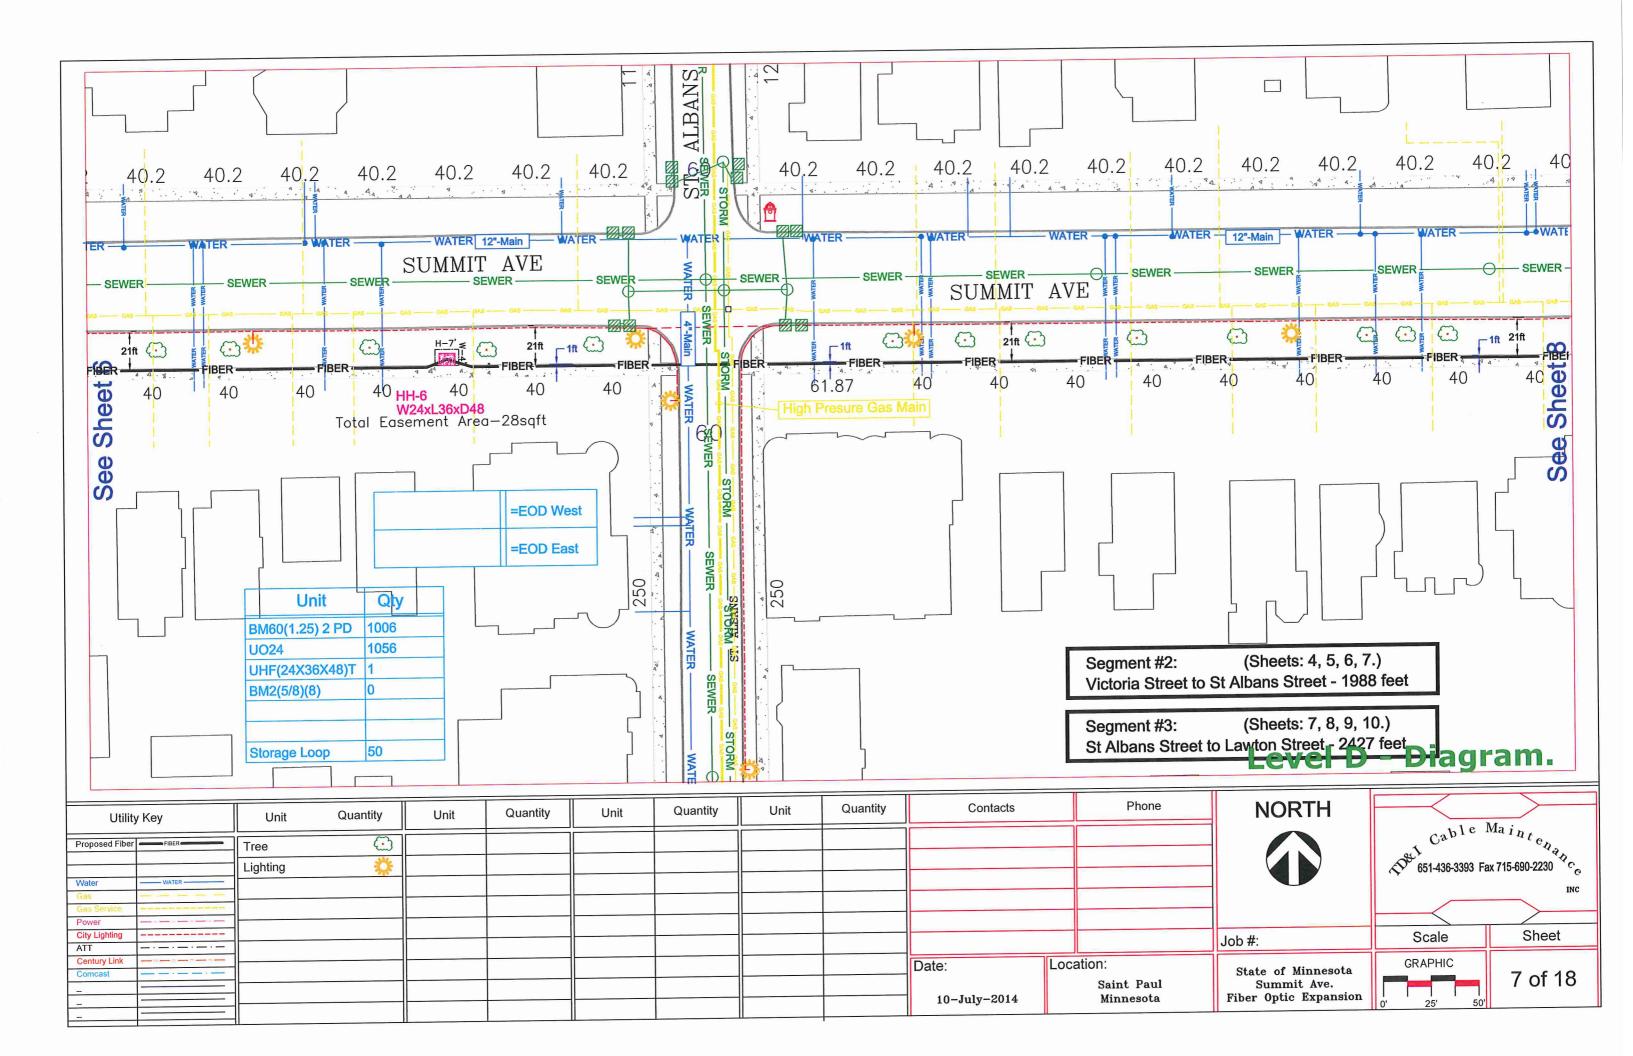

|      |          |              |            | !·   |
| Comcast        | : حد حد : ح |          |          |      |          |      |          |      |          | Date:        | Location:  |      |
| -              |             |          |          |      |          |      |          |      |          | 0            |            |      |
| -              |             |          |          |      |          |      |          |      |          | 40.53.0044   | Saint Paul |      |
| -              |             |          |          |      |          |      |          |      |          | 10-July-2014 | Minnesota  |      |
|                | 1           |          |          |      |          |      |          | L    |          | 4            | <u>"</u>   | - 11 |











































| Utilit         | y Key                                                   | Unit     | Quantity   | Unit | Quantity | Unit | Quantity | Unit | Quantity | Contacts     | Phone      |
|----------------|---------------------------------------------------------|----------|------------|------|----------|------|----------|------|----------|--------------|------------|
| Proposed Fiber | FIBER                                                   | Tree     | $\bigcirc$ |      |          |      |          |      |          |              |            |
|                |                                                         | Lighting | <b>\$</b>  |      |          |      |          |      |          |              |            |
| Water          |