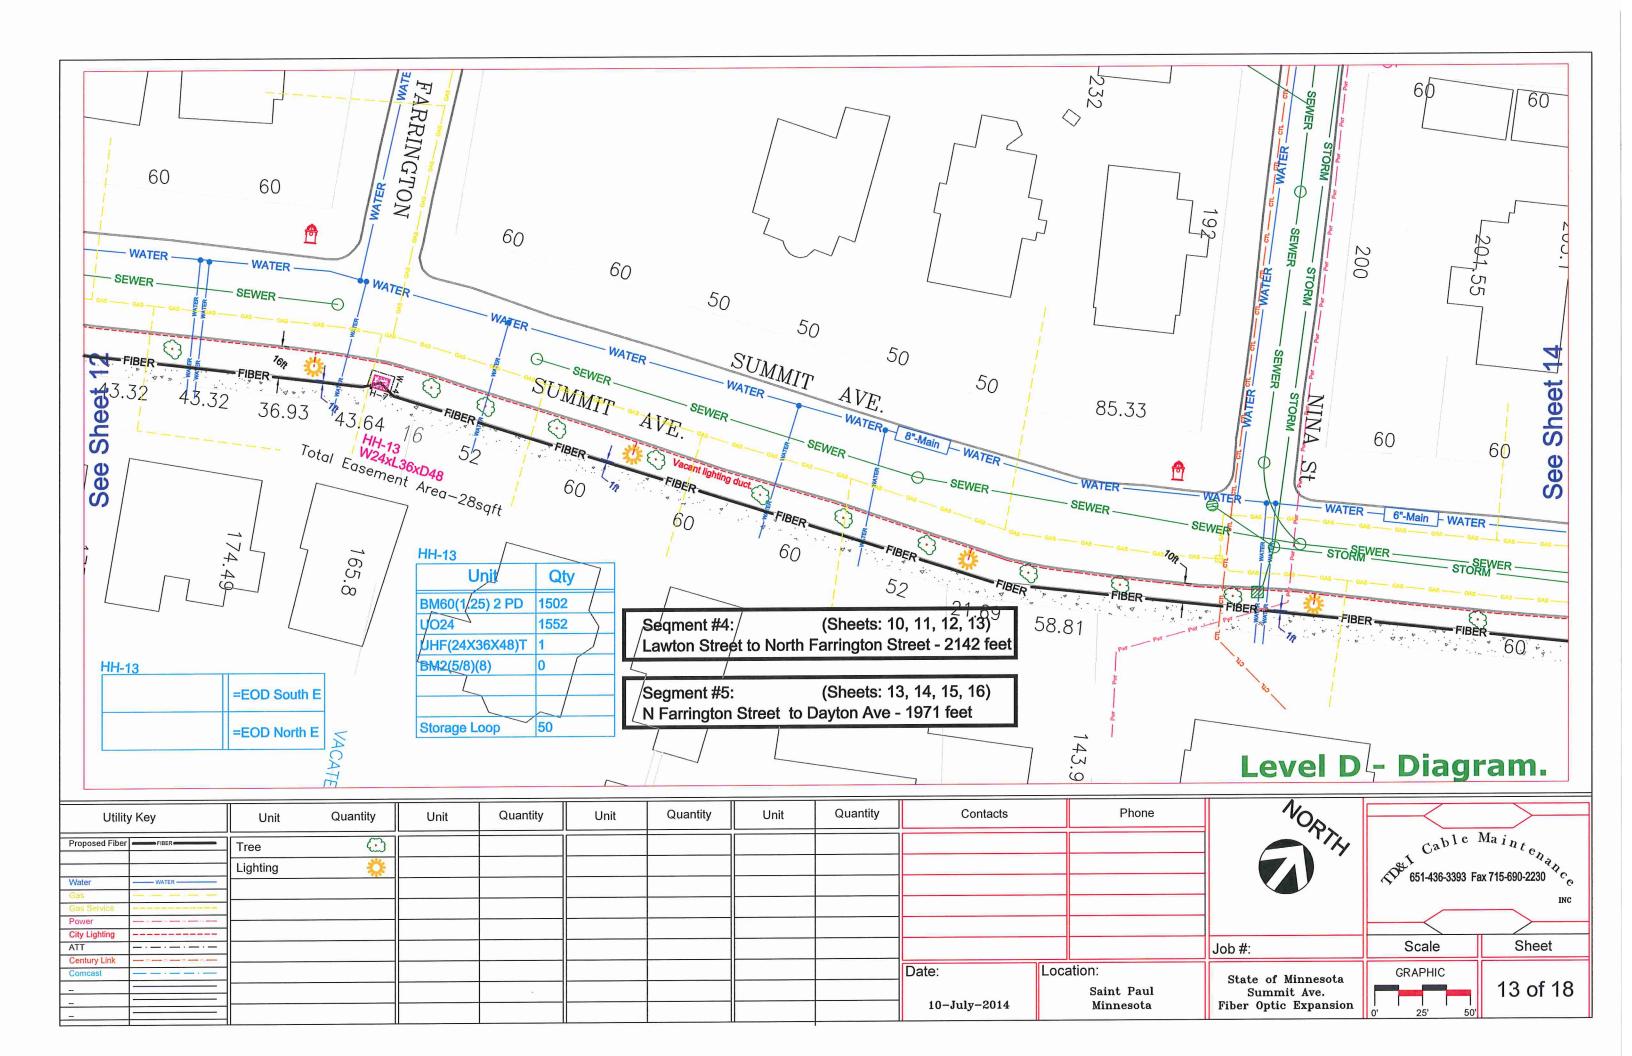

| Utilit         | y Key                                                   | Unit     | Quantity   | Unit | Quantity | Unit | Quantity | Unit | Quantity | Contacts     | Phone      |
|----------------|---------------------------------------------------------|----------|------------|------|----------|------|----------|------|----------|--------------|------------|
| Proposed Fiber | FIBER                                                   | Tree     | $\bigcirc$ |      |          |      |          |      |          |              |            |
|                |                                                         | Lighting | <b>\$</b>  |      |          |      |          |      |          |              |            |
| Water          |                                                         |          |            |      |          |      |          |      |          |              |            |
| Gas            |                                                         |          |            |      |          |      |          |      |          |              |            |
| Gas Service    |                                                         |          |            |      |          |      |          |      |          |              |            |
| Power          |                                                         |          |            |      |          |      |          |      |          |              |            |
| City Lighting  |                                                         |          |            |      |          |      |          |      |          | E            |            |
| ATT            | _·-·-·                                                  |          |            |      |          |      |          |      |          |              |            |
| Century Link   | $-\sigma_1 - \sigma_2 - \sigma_3 - \sigma_4 - \sigma_5$ | 14       |            |      |          |      |          |      |          |              |            |
| Comcast        |                                                         |          |            |      |          |      |          |      |          | Date:        | Location:  |
| -              |                                                         |          |            |      |          |      |          |      |          |              |            |
| _              |                                                         |          |            |      |          |      |          |      |          |              | Saint Paul |
| -              |                                                         |          |            |      |          |      |          |      |          | 10-July-2014 | Minnesota  |