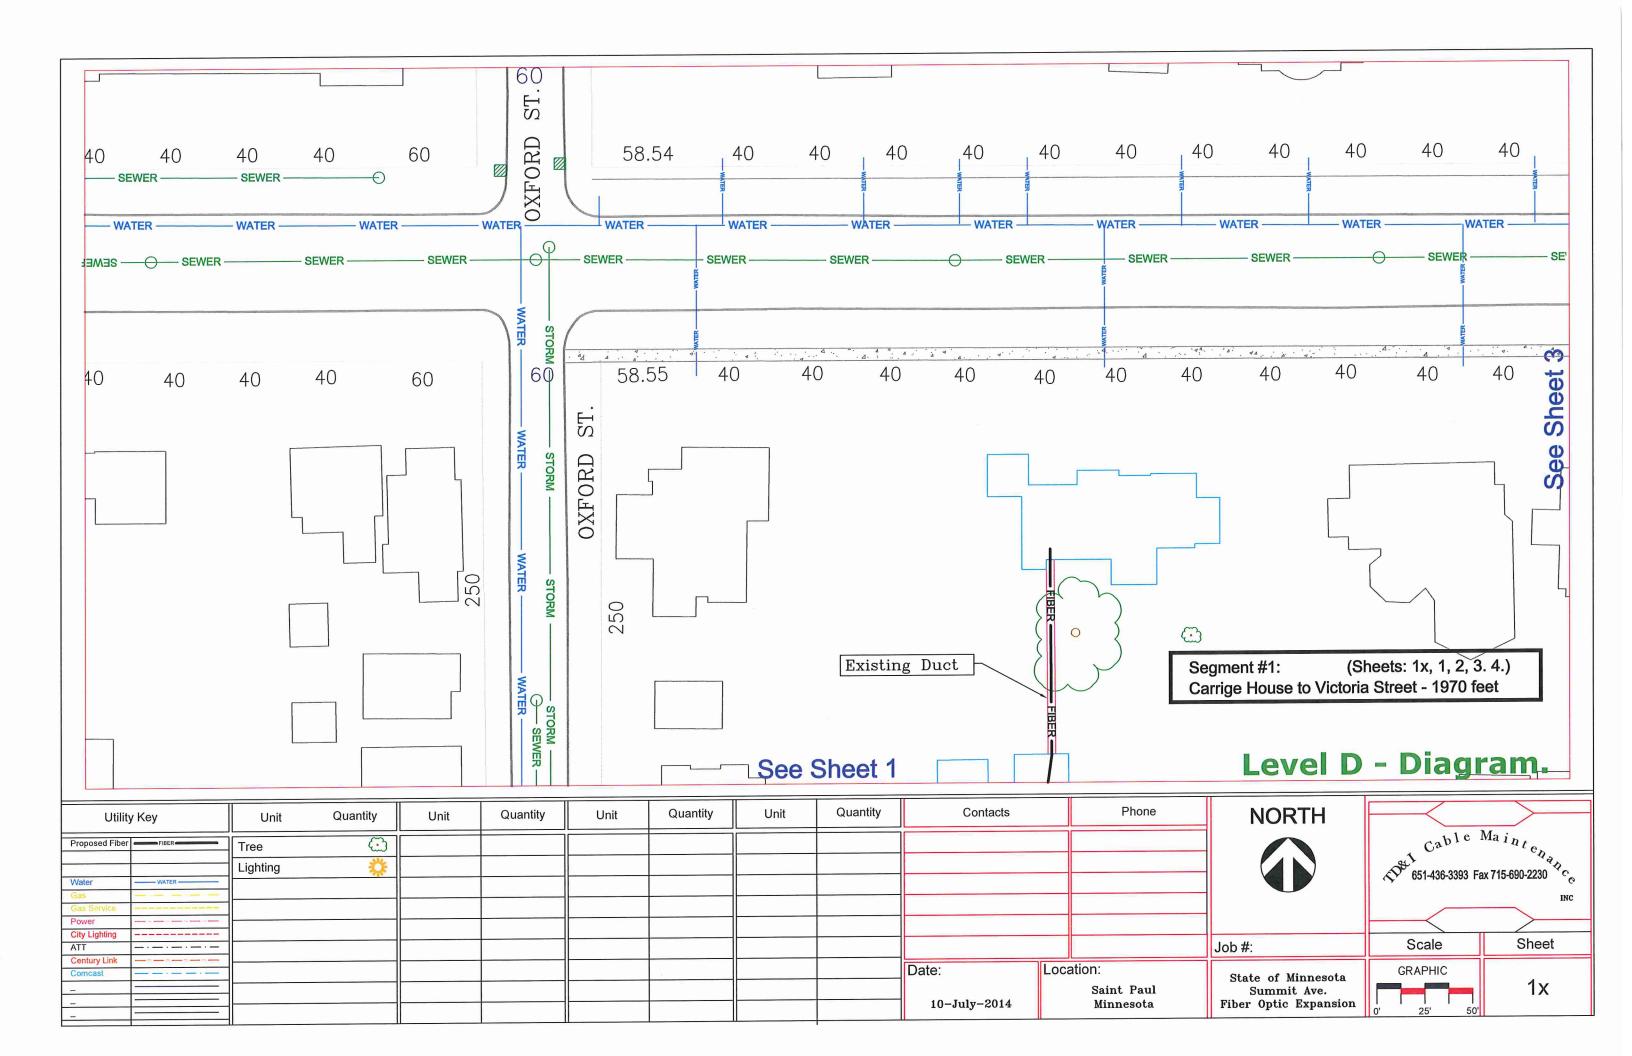

| Otime          | y ney       | Offic    | Quantity | Unit | Quantity | Unit | Quantity | Onic | Quantity | Contacts     | Thone      |      |
|----------------|-------------|----------|----------|------|----------|------|----------|------|----------|--------------|------------|------|
| Proposed Fiber | FIBER       | Tree     | $\odot$  |      |          |      |          |      |          |              |            |      |
|                |             | Lighting | Ö        |      |          |      |          |      |          |              |            |      |
| Water          | WATER       |          |          |      |          |      |          |      |          |              |            |      |
| Gas            |             |          |          |      |          |      |          |      |          | l            |            |      |
| Gas Service    |             |          |          |      |          |      |          |      |          |              |            |      |
| Power          |             |          |          |      |          |      |          |      |          |              |            |      |
| City Lighting  |             |          |          |      |          |      |          |      |          | 1            |            |      |
| ATT            |             |          |          |      |          |      |          |      |          |              |            |      |
| Century Link   |             |          |          |      |          |      |          |      |          |              |            | !·   |
| Comcast        | : حد حد : ح |          |          |      |          |      |          |      |          | Date:        | Location:  |      |
| -              |             |          |          |      |          |      |          |      |          | 0            |            |      |
| -              |             |          |          |      |          |      |          |      |          | 40.53.0044   | Saint Paul |      |
| -              |             |          |          |      |          |      |          |      |          | 10-July-2014 | Minnesota  |      |
|                | 1           |          |          |      |          |      |          | L    |          | 4            | <u>"</u>   | - 11 |