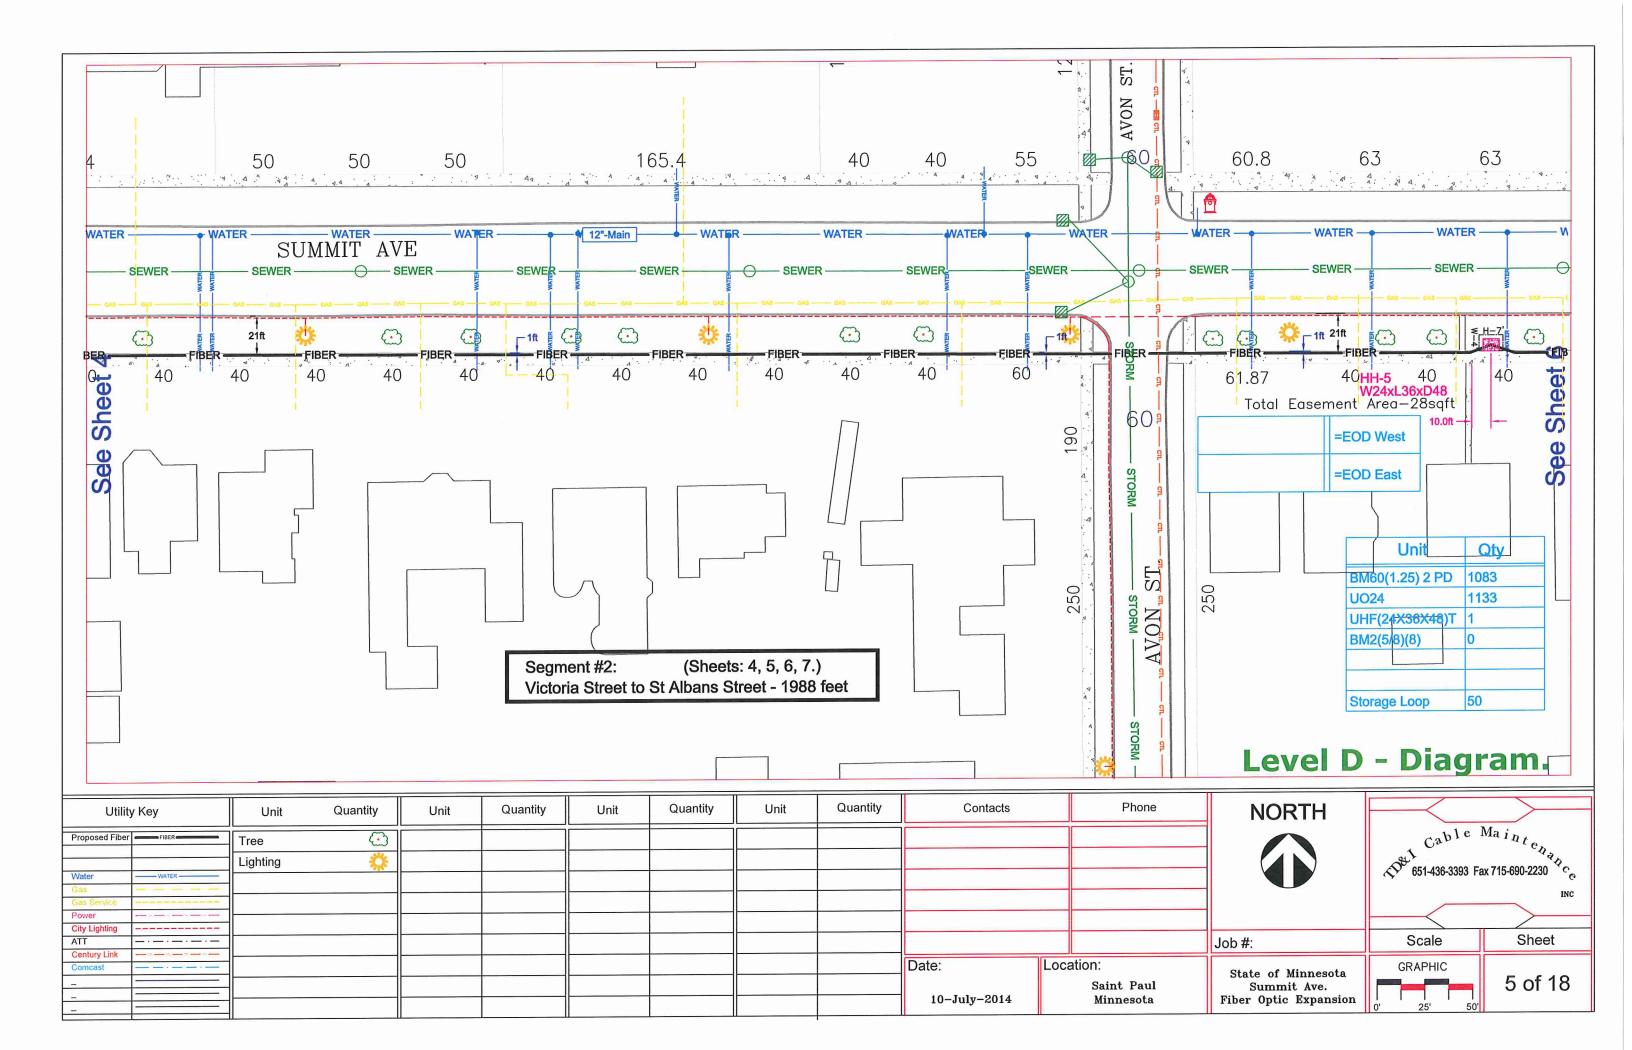

| Utilit         | y Key                                                   | Unit     | Quantity   | Unit | Quantity | Unit | Quantity | Unit | Quantity | Contacts     | Phone      |
|----------------|---------------------------------------------------------|----------|------------|------|----------|------|----------|------|----------|--------------|------------|
| Proposed Fiber | FIBER                                                   | Tree     | $\bigcirc$ |      |          |      |          |      |          |              |            |
|                |                                                         | Lighting | <b>\$</b>  |      |          |      |          |      |          |              |            |
| Water          |                                                         |          |            |      |          |      |          |      |          |              |            |
| Gas            |                                                         |          |            |      |          |      |          |      |          |              |            |
| Gas Service    |                                                         |          |            |      |          |      |          |      |          |              |            |
| Power          |                                                         |          |            |      |          |      |          |      |          |              |            |
| City Lighting  |                                                         |          |            |      |          |      |          |      |          | E            |            |
| ATT            | _·-·-·                                                  |          |            |      |          |      |          |      |          |              |            |
| Century Link   | $-\sigma_1 - \sigma_2 - \sigma_3 - \sigma_4 - \sigma_5$ | 14       |            |      |          |      |          |      |          |              |            |
| Comcast        |                                                         |          |            |      |          |      |          |      |          | Date:        | Location:  |
| -              |                                                         |          |            |      |          |      |          |      |          |              |            |
| _              |                                                         |          |            |      |          |      |          |      |          |              | Saint Paul |
| -              |                                                         |          |            |      |          |      |          |      |          | 10-July-2014 | Minnesota  |