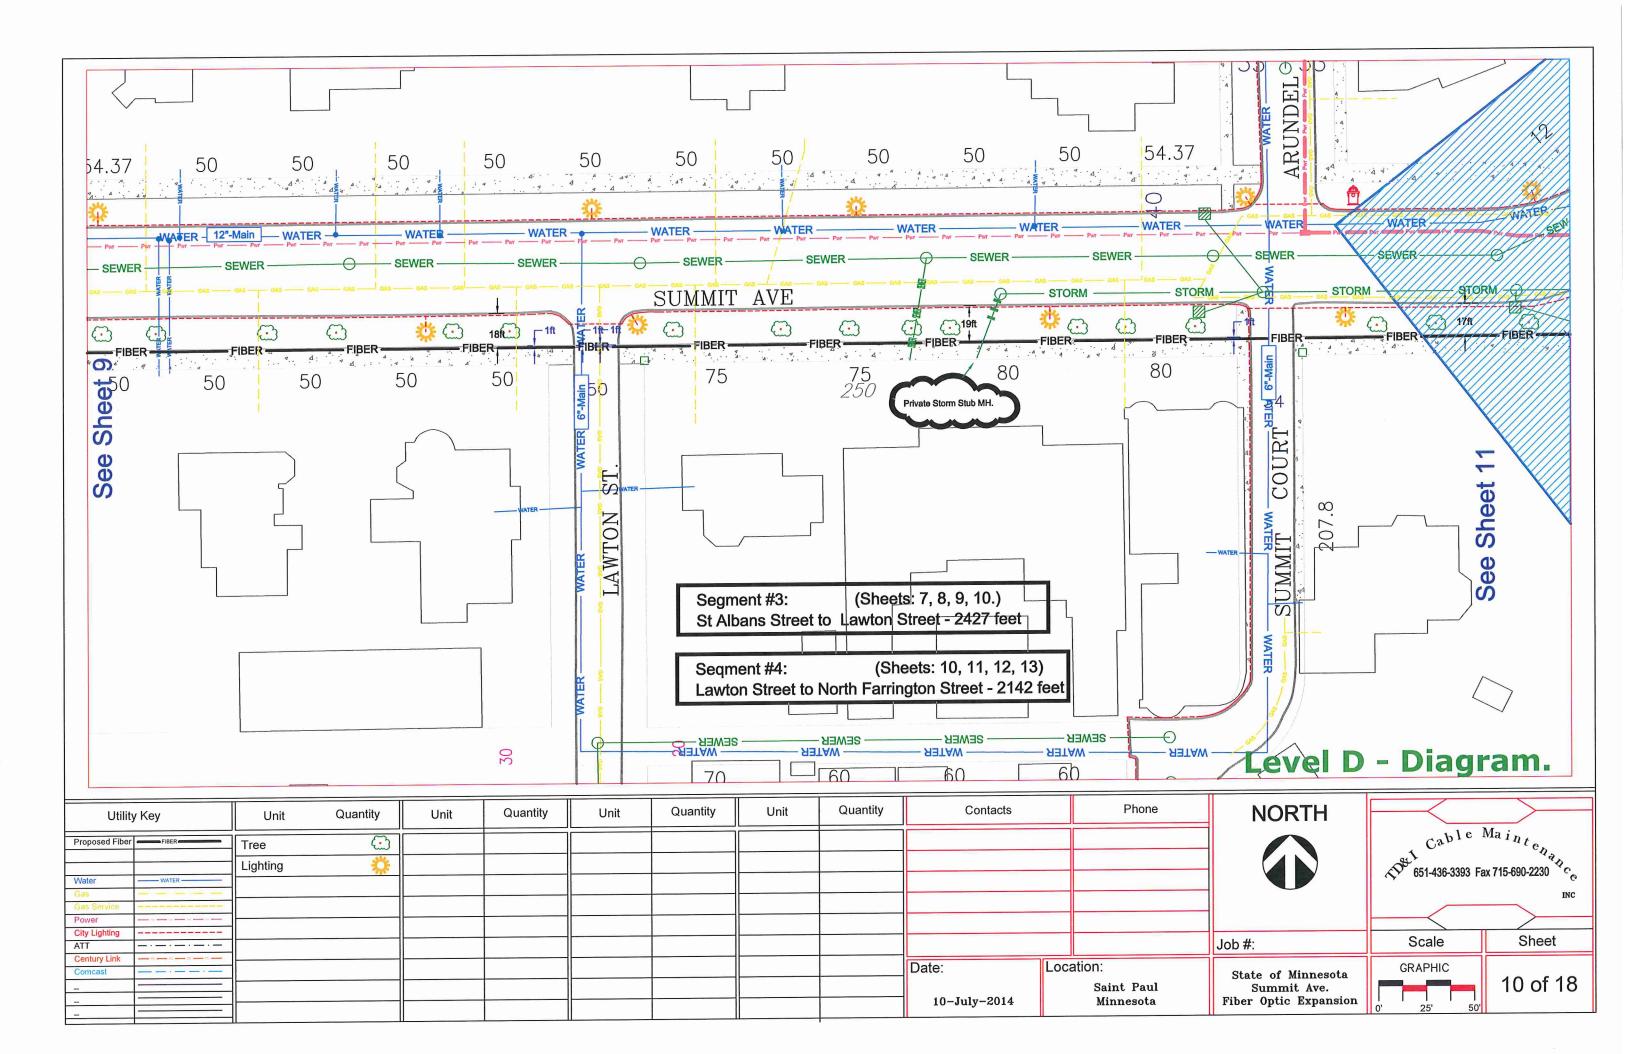

|      |          |              |            | !·   |
| Comcast        | : حد حد : ح |          |          |      |          |      |          |      |          | Date:        | Location:  |      |
| -              |             |          |          |      |          |      |          |      |          | 0            |            |      |
| -              |             |          |          |      |          |      |          |      |          | 40.53.0044   | Saint Paul |      |
| -              |             |          |          |      |          |      |          |      |          | 10-July-2014 | Minnesota  |      |
|                | 1           |          |          |      |          |      |          | L    |          | 4            | <u>"</u>   | - 11 |











































| Utilit         | y Key                                                   | Unit     | Quantity   | Unit | Quantity | Unit | Quantity | Unit | Quantity | Contacts     | Phone      |
|----------------|---------------------------------------------------------|----------|------------|------|----------|------|----------|------|----------|--------------|------------|
| Proposed Fiber | FIBER                                                   | Tree     | $\bigcirc$ |      |          |      |          |      |          |              |            |
|                |                                                         | Lighting | <b>\$</b>  |      |          |      |          |      |          |              |            |
| Water          |