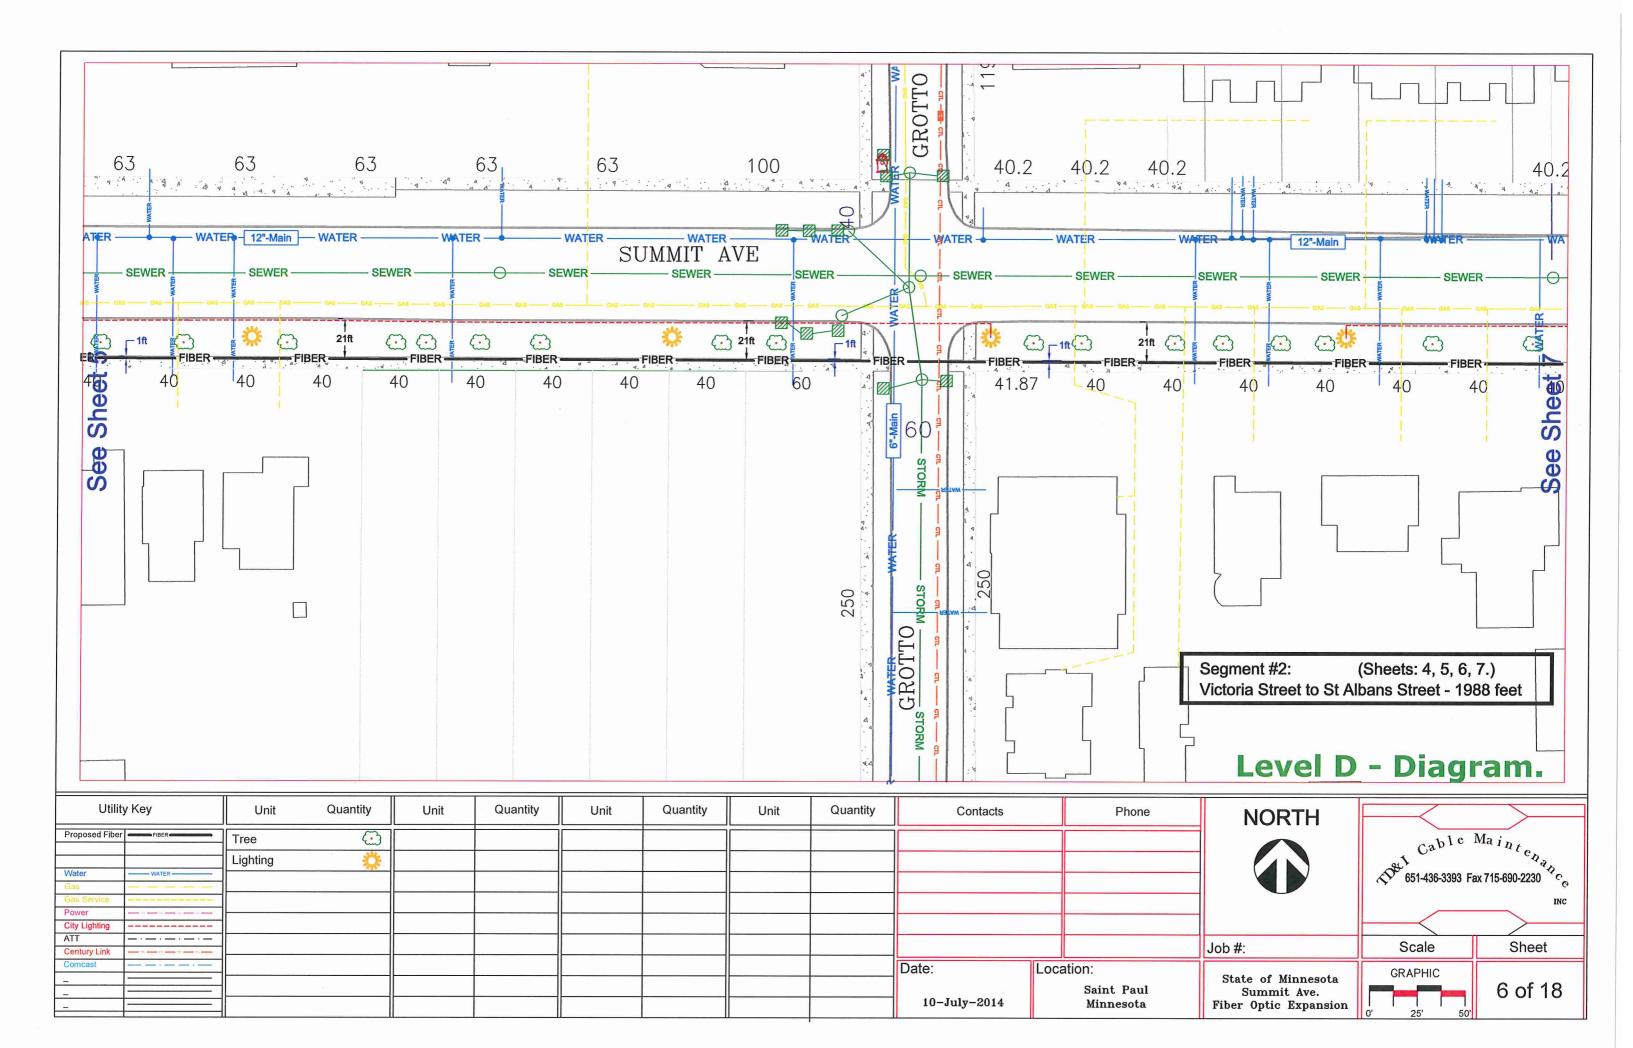

|      |          |              |            | !·   |
| Comcast        | : حد حد : ح |          |          |      |          |      |          |      |          | Date:        | Location:  |      |
| -              |             |          |          |      |          |      |          |      |          | 0            |            |      |
| -              |             |          |          |      |          |      |          |      |          | 40.53.0044   | Saint Paul |      |
| -              |             |          |          |      |          |      |          |      |          | 10-July-2014 | Minnesota  |      |
|                | 1           |          |          |      |          |      |          | L    |          | 4            | <u>"</u>   | - 11 |











































| Utilit         | y Key                                                   | Unit     | Quantity   | Unit | Quantity | Unit | Quantity | Unit | Quantity | Contacts     | Phone      |
|----------------|---------------------------------------------------------|----------|------------|------|----------|------|----------|------|----------|--------------|------------|
| Proposed Fiber | FIBER                                                   | Tree     | $\bigcirc$ |      |          |      |          |      |          |              |            |
|                |                                                         | Lighting | <b>\$</b>  |      |          |      |          |      |          |              |            |
| Water          |