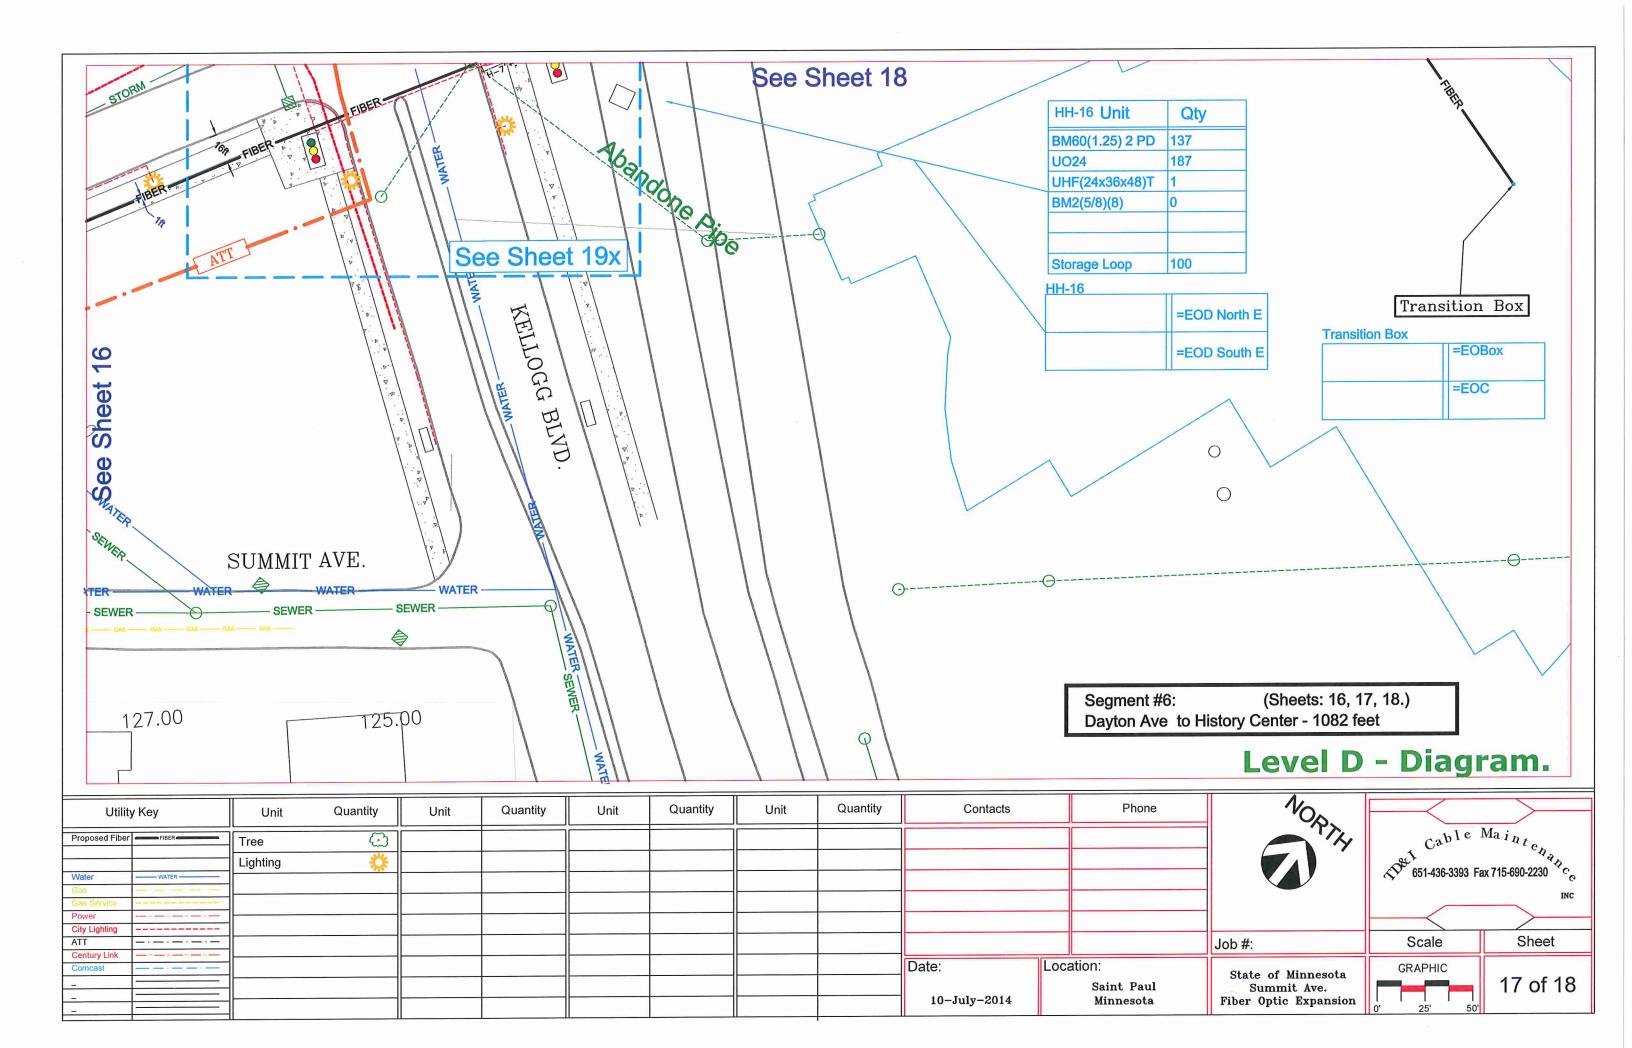

| Utilit         | y Key                                                   | Unit     | Quantity   | Unit | Quantity | Unit | Quantity | Unit | Quantity | Contacts     | Phone      |
|----------------|---------------------------------------------------------|----------|------------|------|----------|------|----------|------|----------|--------------|------------|
| Proposed Fiber | FIBER                                                   | Tree     | $\bigcirc$ |      |          |      |          |      |          |              |            |
|                |                                                         | Lighting | <b>\$</b>  |      |          |      |          |      |          |              |            |
| Water          |                                                         |          |            |      |          |      |          |      |          |              |            |
| Gas            |                                                         |          |            |      |          |      |          |      |          |              |            |
| Gas Service    |                                                         |          |            |      |          |      |          |      |          |              |            |
| Power          |                                                         |          |            |      |          |      |          |      |          |              |            |
| City Lighting  |                                                         |          |            |      |          |      |          |      |          | E            |            |
| ATT            | _·-·-·                                                  |          |            |      |          |      |          |      |          |              |            |
| Century Link   | $-\sigma_1 - \sigma_2 - \sigma_3 - \sigma_4 - \sigma_5$ | 14       |            |      |          |      |          |      |          |              |            |
| Comcast        |                                                         |          |            |      |          |      |          |      |          | Date:        | Location:  |
| -              |                                                         |          |            |      |          |      |          |      |          |              |            |
| _              |                                                         |          |            |      |          |      |          |      |          |              | Saint Paul |
| -              |                                                         |          |            |      |          |      |          |      |          | 10-July-2014 | Minnesota  |