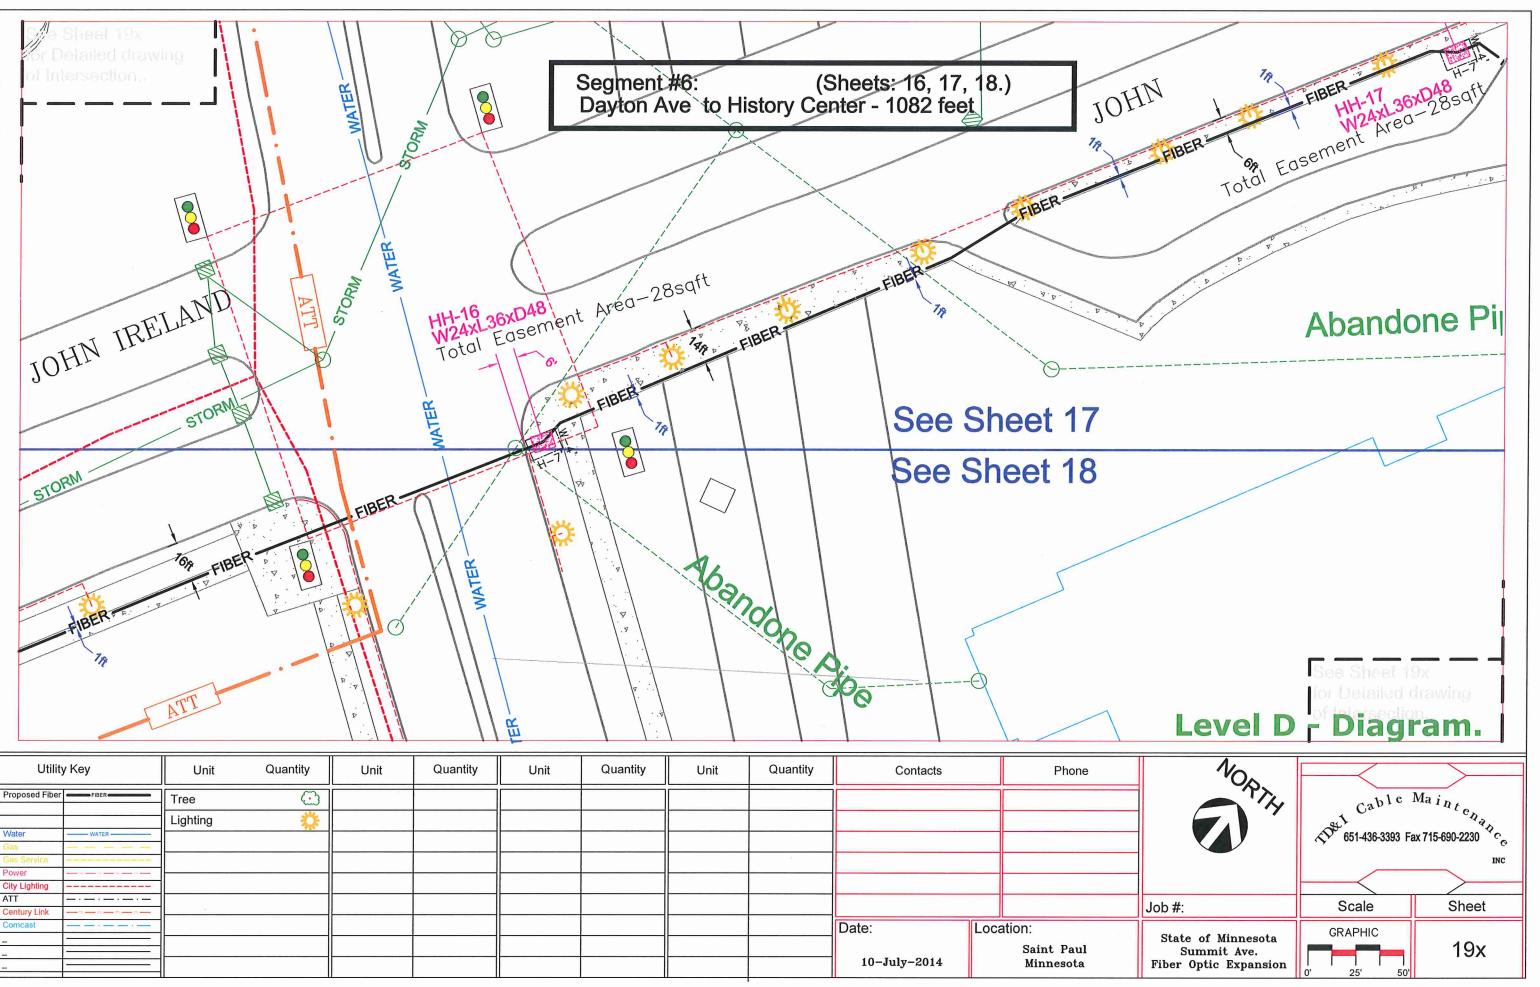

| Utility Key Unit Quantity Unit Quantity Unit Quantity Quantity Contacts Phone   Proposed Fiber FIBER Tree Image: Contacts I |             |               |      |          |      |          |      |          |          |       |
|-------------------------------------------------------------------------------------------------------------------------------------------------------------------------------------------------------------------------------------------------------------------------------------------------------------------------------------------------------------------------------------------------------------------------------------------------------------------------------------------------------------------------------------------------------------------------------------------------------------------------------------------------------------------------------------------------------------------------------------------------------------------------------------------------------------------------------------------------------------------------------------------------------------------------------------------------------------------------------------------------------------------------------------------------------------------------------------------------------------|-------------|---------------|------|----------|------|----------|------|----------|----------|-------|
|                                                                                                                                                                                                                                                                                                                                                                                                                                                                                                                                                                                                                                                                                                                                                                                                                                                                                                                                                                                                                                                                                                             | Utility Key | Unit Quantity | Unit | Quantity | Unit | Quantity | Unit | Quantity | Contacts | Phone |

| Otime          | y ney       | Offic    | Quantity | Unit | Quantity | Unit | Quantity | Onic | Quantity | Contacts     | Thone      |      |
|----------------|-------------|----------|----------|------|----------|------|----------|------|----------|--------------|------------|------|
| Proposed Fiber | FIBER       | Tree     | $\odot$  |      |          |      |          |      |          |              |            |      |
|                |             | Lighting | Ö        |      |          |      |          |      |          |              |            |      |
| Water          | WATER       |          |          |      |          |      |          |      |          |              |            |      |
| Gas            |             |          |          |      |          |      |          |      |          | l            |            |      |
| Gas Service    |             |          |          |      |          |      |          |      |          |              |            |      |
| Power          |             |          |          |      |          |      |          |      |          |              |            |      |
| City Lighting  |             |          |          |      |          |      |          |      |          | 1            |            |      |
| ATT            |             |          |          |      |          |      |          |      |          |              |            |      |
| Century Link   |             |          |          |      |          |      |          |      |          |              |            | !·   |
| Comcast        | : حد حد : ح |          |          |      |          |      |          |      |          | Date:        | Location:  |      |
| -              |             |          |          |      |          |      |          |      |          | 0            |            |      |
| -              |             |          |          |      |          |      |          |      |          | 40.53.0044   | Saint Paul |      |
| -              |             |          |          |      |          |      |          |      |          | 10-July-2014 | Minnesota  |      |
|                | 1           |          |          |      |          |      |          | L    |          | 4            | <u>"</u>   | - 11 |

| Utilit         | y Key                                                   | Unit     | Quantity   | Unit | Quantity | Unit | Quantity | Unit | Quantity | Contacts     | Phone      |
|----------------|---------------------------------------------------------|----------|------------|------|----------|------|----------|------|----------|--------------|------------|
| Proposed Fiber | FIBER                                                   | Tree     | $\bigcirc$ |      |          |      |          |      |          |              |            |
|                |                                                         | Lighting | <b>\$</b>  |      |          |      |          |      |          |              |            |
| Water          |                                                         |          |            |      |          |      |          |      |          |              |            |
| Gas            |                                                         |          |            |      |          |      |          |      |          |              |            |
| Gas Service    |                                                         |          |            |      |          |      |          |      |          |              |            |
| Power          |                                                         |          |            |      |          |      |          |      |          |              |            |
| City Lighting  |                                                         |          |            |      |          |      |          |      |          | E            |            |
| ATT            | _·-·-·                                                  |          |            |      |          |      |          |      |          |              |            |
| Century Link   | $-\sigma_1 - \sigma_2 - \sigma_3 - \sigma_4 - \sigma_5$ | 14       |            |      |          |      |          |      |          |              |            |
| Comcast        |                                                         |          |            |      |          |      |          |      |          | Date:        | Location:  |
| -              |                                                         |          |            |      |          |      |          |      |          |              |            |
| _              |                                                         |          |            |      |          |      |          |      |          |              | Saint Paul |
| -              |                                                         |          |            |      |          |      |          |      |          | 10-July-2014 | Minnesota  |