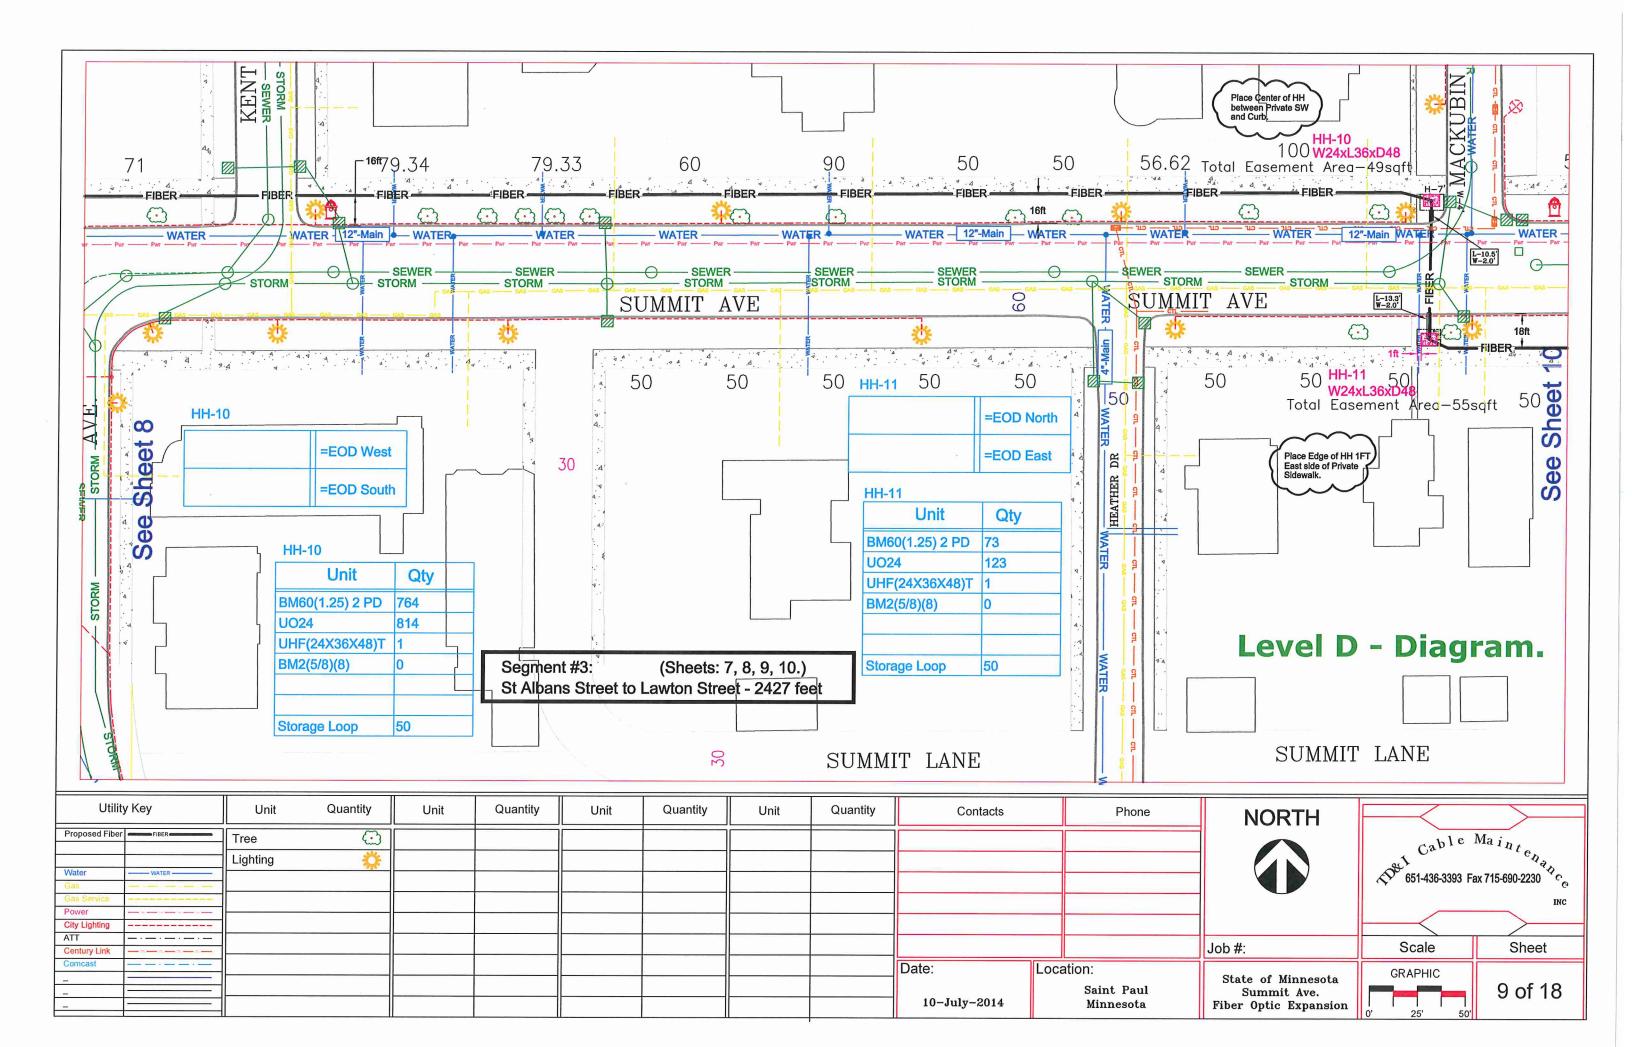

|      |          |              |            | !·   |
| Comcast        | : حد حد : ح |          |          |      |          |      |          |      |          | Date:        | Location:  |      |
| -              |             |          |          |      |          |      |          |      |          | 0            |            |      |
| -              |             |          |          |      |          |      |          |      |          | 40.53.0044   | Saint Paul |      |
| -              |             |          |          |      |          |      |          |      |          | 10-July-2014 | Minnesota  |      |
|                | 1           |          |          |      |          |      |          | L    |          | 4            | <u>"</u>   | - 11 |











































| Utilit         | y Key                                                   | Unit     | Quantity   | Unit | Quantity | Unit | Quantity | Unit | Quantity | Contacts     | Phone      |
|----------------|---------------------------------------------------------|----------|------------|------|----------|------|----------|------|----------|--------------|------------|
| Proposed Fiber | FIBER                                                   | Tree     | $\bigcirc$ |      |          |      |          |      |          |              |            |
|                |                                                         | Lighting | <b>\$</b>  |      |          |      |          |      |          |              |            |
| Water          |