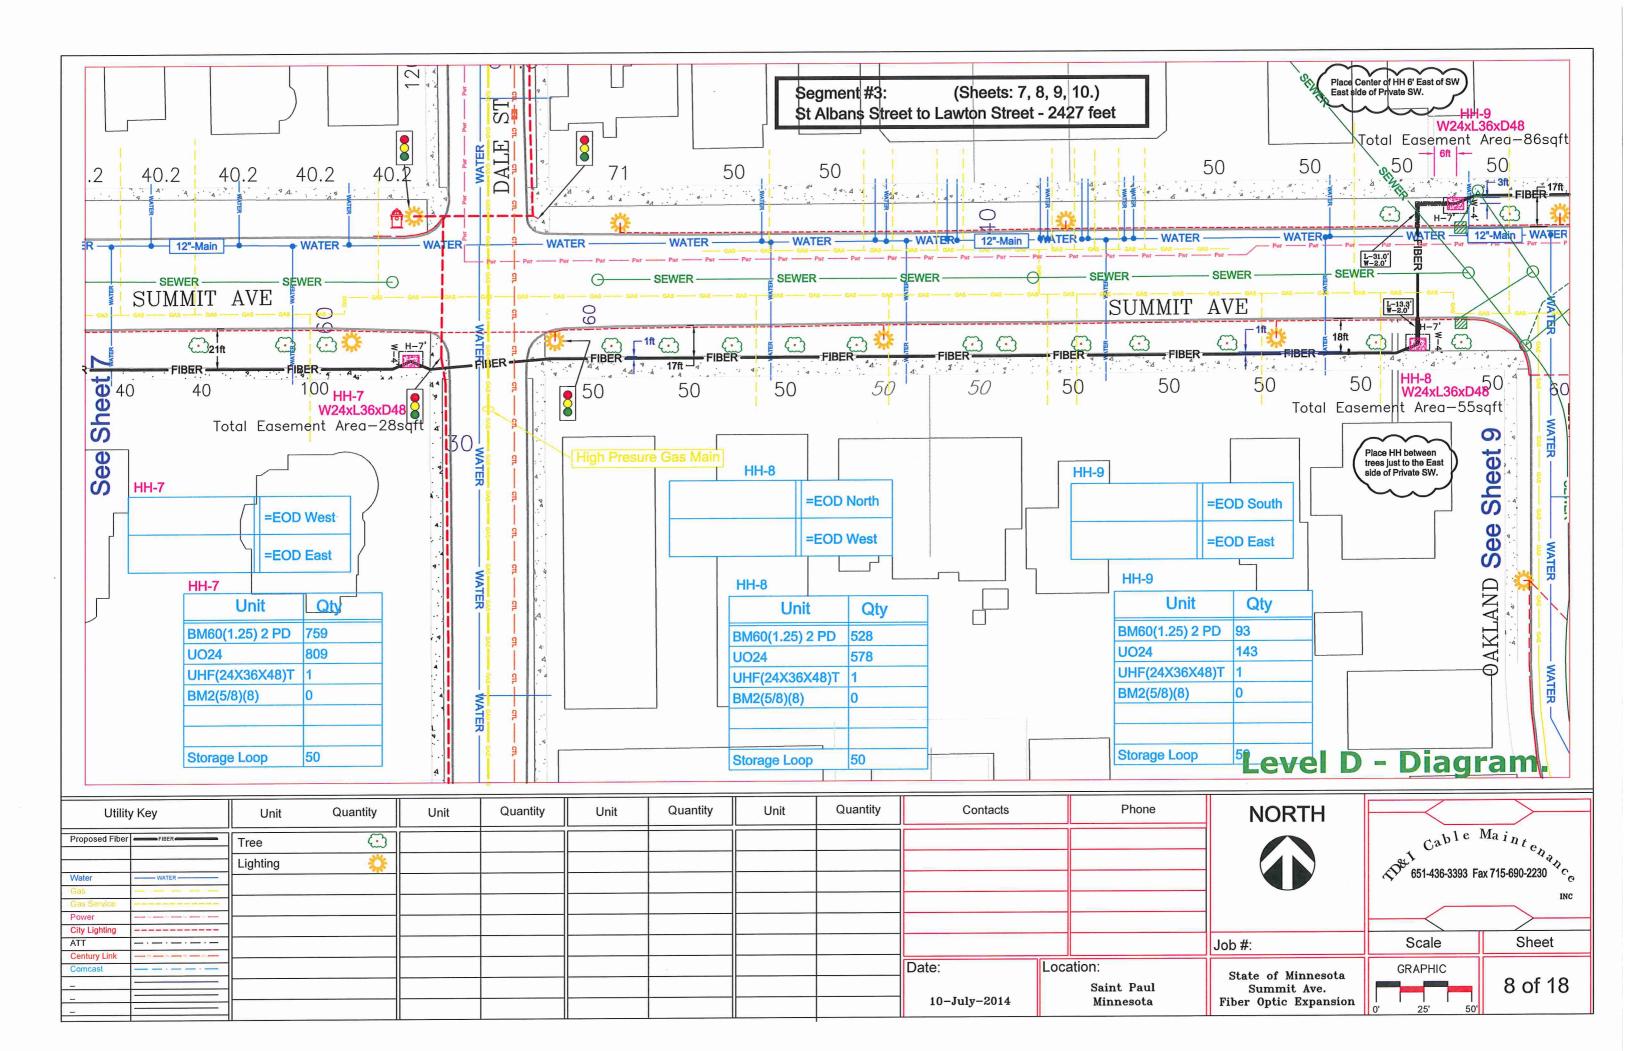

|      |          |              |            | !·   |
| Comcast        | : حد حد : ح |          |          |      |          |      |          |      |          | Date:        | Location:  |      |
| -              |             |          |          |      |          |      |          |      |          | 0            |            |      |
| -              |             |          |          |      |          |      |          |      |          | 40.53.0044   | Saint Paul |      |
| -              |             |          |          |      |          |      |          |      |          | 10-July-2014 | Minnesota  |      |
|                | 1           |          |          |      |          |      |          | L    |          | 4            | <u>"</u>   | - 11 |











































| Utilit         | y Key                                                   | Unit     | Quantity   | Unit | Quantity | Unit | Quantity | Unit | Quantity | Contacts     | Phone      |
|----------------|---------------------------------------------------------|----------|------------|------|----------|------|----------|------|----------|--------------|------------|
| Proposed Fiber | FIBER                                                   | Tree     | $\bigcirc$ |      |          |      |          |      |          |              |            |
|                |                                                         | Lighting | <b>\$</b>  |      |          |      |          |      |          |              |            |
| Water          |