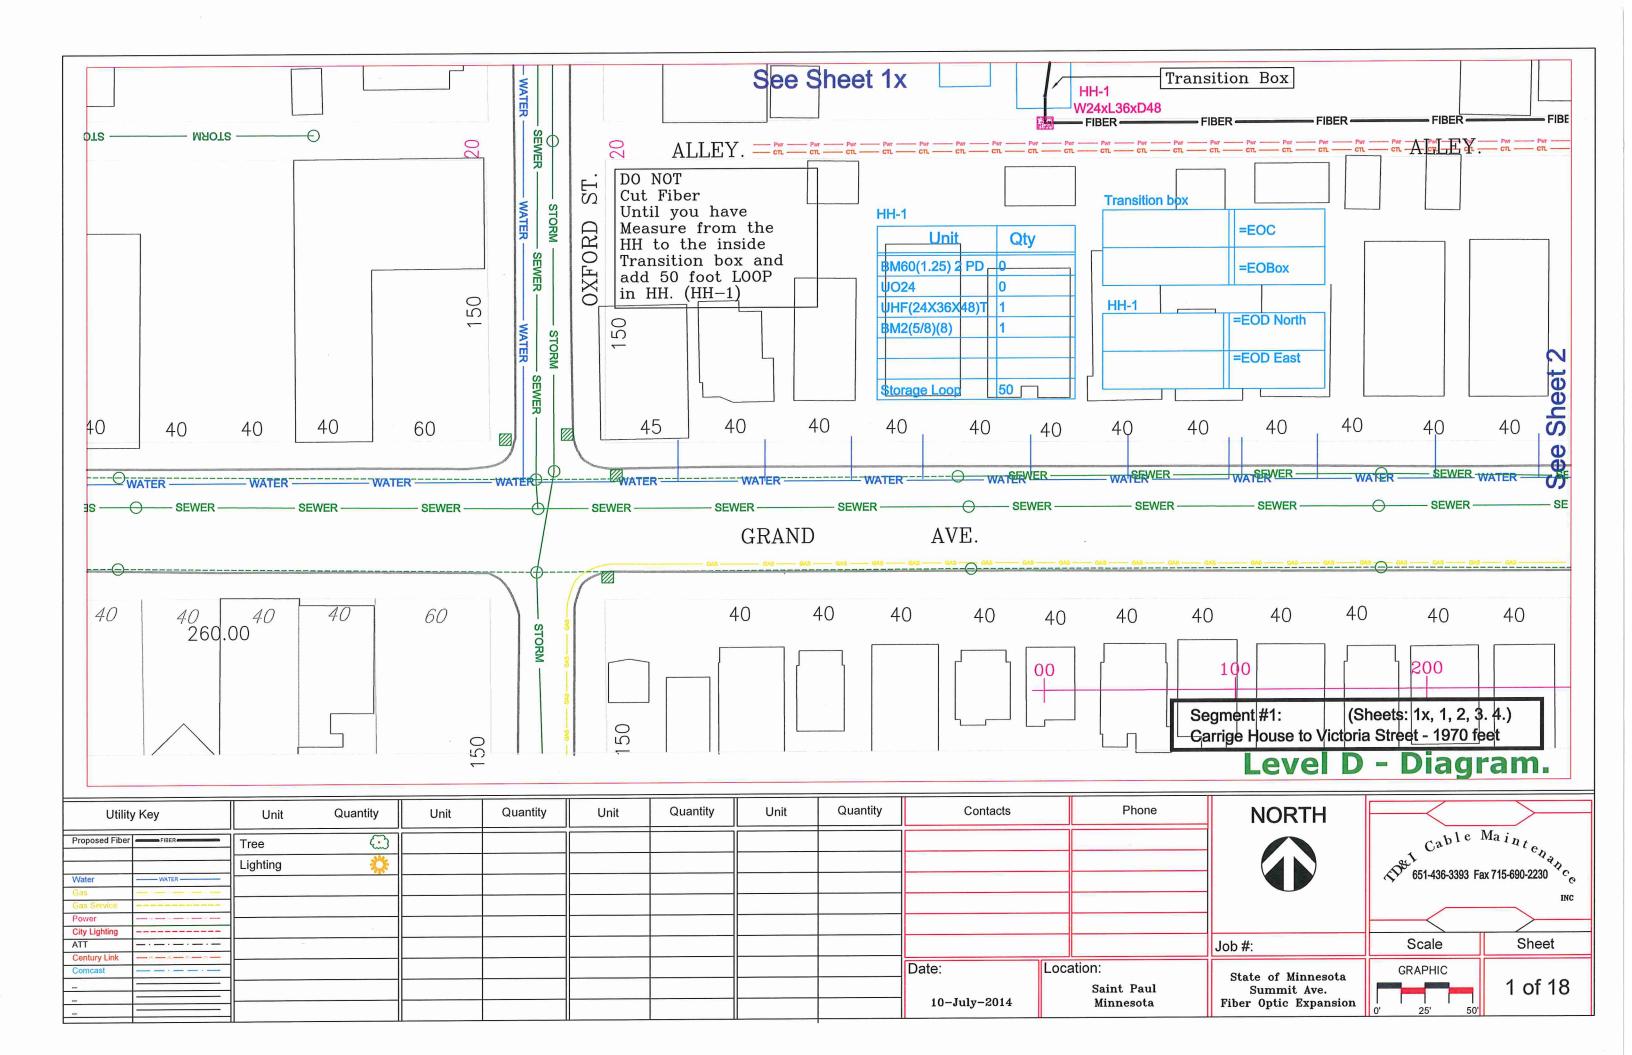

| Utility Key Unit Quantity Unit Quantity Unit Quantity Quantity Contacts Phone   Proposed Fiber FIBER Tree Image: Contacts I |             |               |      |          |      |          |      |          |          |       |
|-------------------------------------------------------------------------------------------------------------------------------------------------------------------------------------------------------------------------------------------------------------------------------------------------------------------------------------------------------------------------------------------------------------------------------------------------------------------------------------------------------------------------------------------------------------------------------------------------------------------------------------------------------------------------------------------------------------------------------------------------------------------------------------------------------------------------------------------------------------------------------------------------------------------------------------------------------------------------------------------------------------------------------------------------------------------------------------------------------------|-------------|---------------|------|----------|------|----------|------|----------|----------|-------|
|                                                                                                                                                                                                                                                                                                                                                                                                                                                                                                                                                                                                                                                                                                                                                                                                                                                                                                                                                                                                                                                                                                             | Utility Key | Unit Quantity | Unit | Quantity | Unit | Quantity | Unit | Quantity | Contacts | Phone |

| Otime          | y ney       | Offic    | Quantity | Unit | Quantity | Unit | Quantity | Onic | Quantity | Contacts     | Thone      |      |
|----------------|-------------|----------|----------|------|----------|------|----------|------|----------|--------------|------------|------|
| Proposed Fiber | FIBER       | Tree     | $\odot$  |      |          |      |          |      |          |              |            |      |
|                |             | Lighting | Ö        |      |          |      |          |      |          |              |            |      |
| Water          | WATER       |          |          |      |          |      |          |      |          |              |            |      |
| Gas            |             |          |          |      |          |      |          |      |          | l            |            |      |
| Gas Service    |             |          |          |      |          |      |          |      |          |              |            |      |
| Power          |             |          |          |      |          |      |          |      |          |              |            |      |
| City Lighting  |             |          |          |      |          |      |          |      |          | 1            |            |      |
| ATT            |             |          |          |      |          |      |          |      |          |              |            |      |
| Century Link   |             |          |          |      |          |      |          |      |          |              |            | !·   |
| Comcast        | : حد حد : ح |          |          |      |          |      |          |      |          | Date:        | Location:  |      |
| -              |             |          |          |      |          |      |          |      |          | 0            |            |      |
| -              |             |          |          |      |          |      |          |      |          | 40.53.0044   | Saint Paul |      |
| -              |             |          |          |      |          |      |          |      |          | 10-July-2014 | Minnesota  |      |
|                | 1           |          |          |      |          |      |          | L    |          | 4            | <u>"</u>   | - 11 |