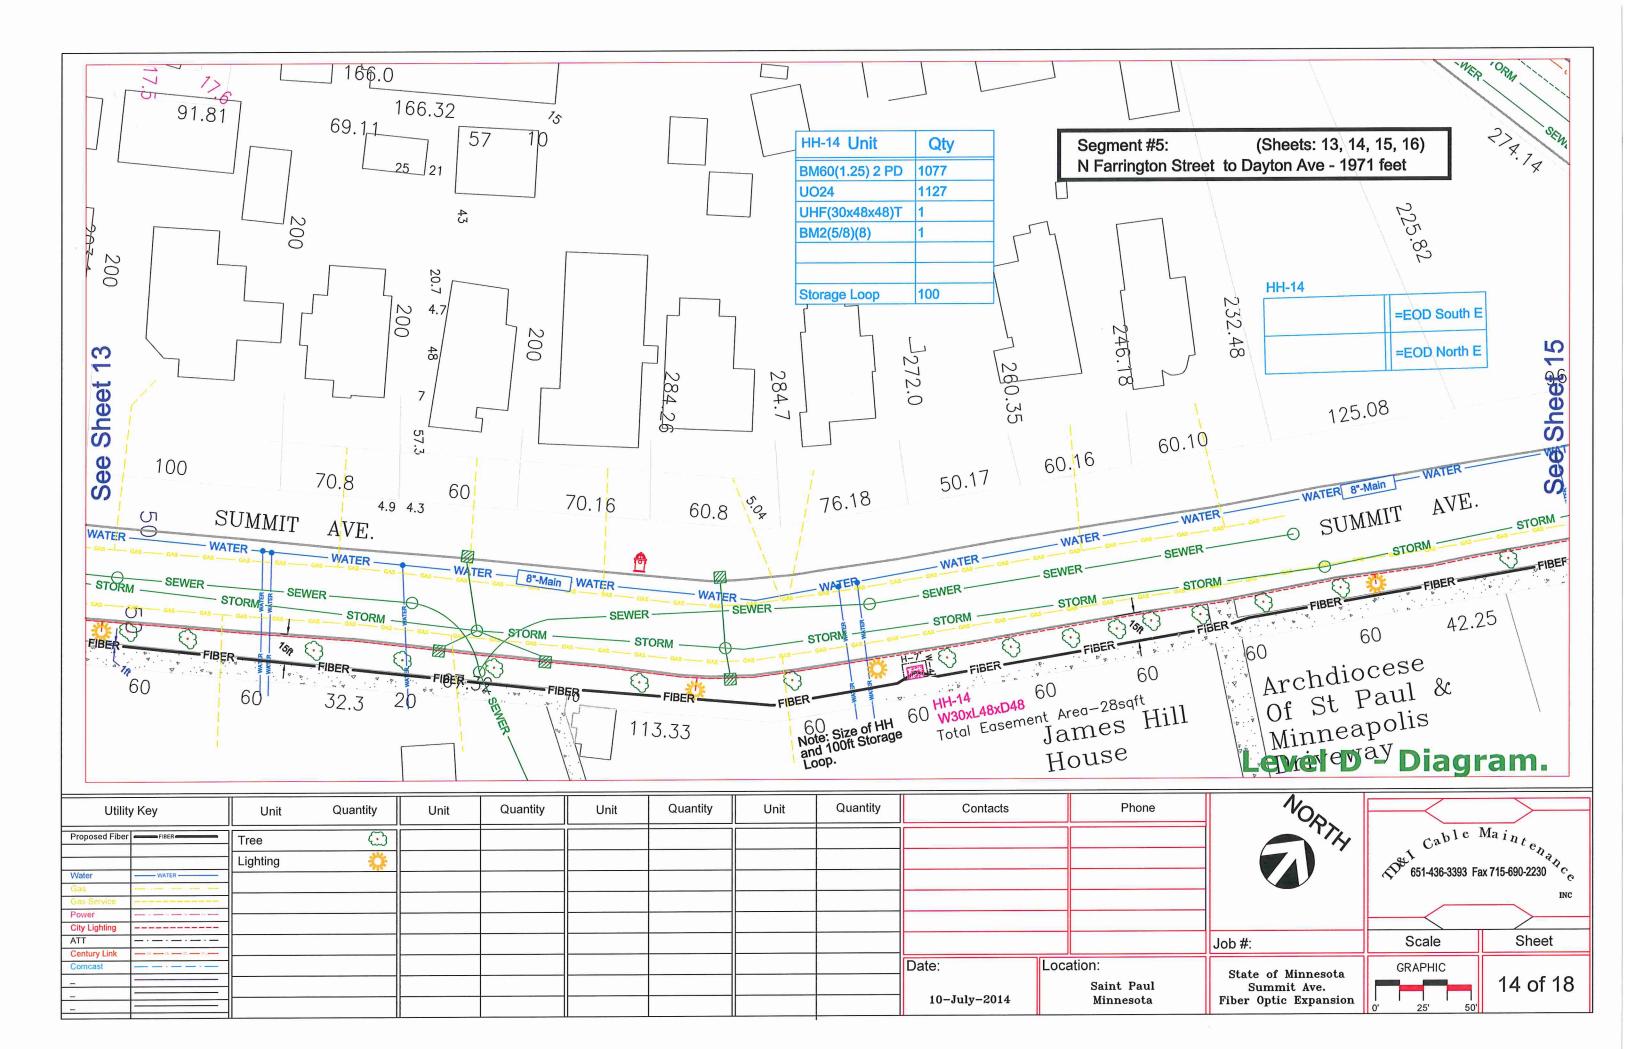

|          |              |            | !·   |
| Comcast        | : حد حد : ح |          |          |      |          |      |          |      |          | Date:        | Location:  |      |
| -              |             |          |          |      |          |      |          |      |          | 0            |            |      |
| -              |             |          |          |      |          |      |          |      |          | 40.53.0044   | Saint Paul |      |
| -              |             |          |          |      |          |      |          |      |          | 10-July-2014 | Minnesota  |      |
|                | 1           |          |          |      |          |      |          | L    |          | 4            | <u>"</u>   | - 11 |











































| Utilit         | y Key                                                   | Unit     | Quantity   | Unit | Quantity | Unit | Quantity | Unit | Quantity | Contacts     | Phone      |
|----------------|---------------------------------------------------------|----------|------------|------|----------|------|----------|------|----------|--------------|------------|
| Proposed Fiber | FIBER                                                   | Tree     | $\bigcirc$ |      |          |      |          |      |          |              |            |
|                |                                                         | Lighting | <b>\$</b>  |      |          |      |          |      |          |              |            |
| Water          |