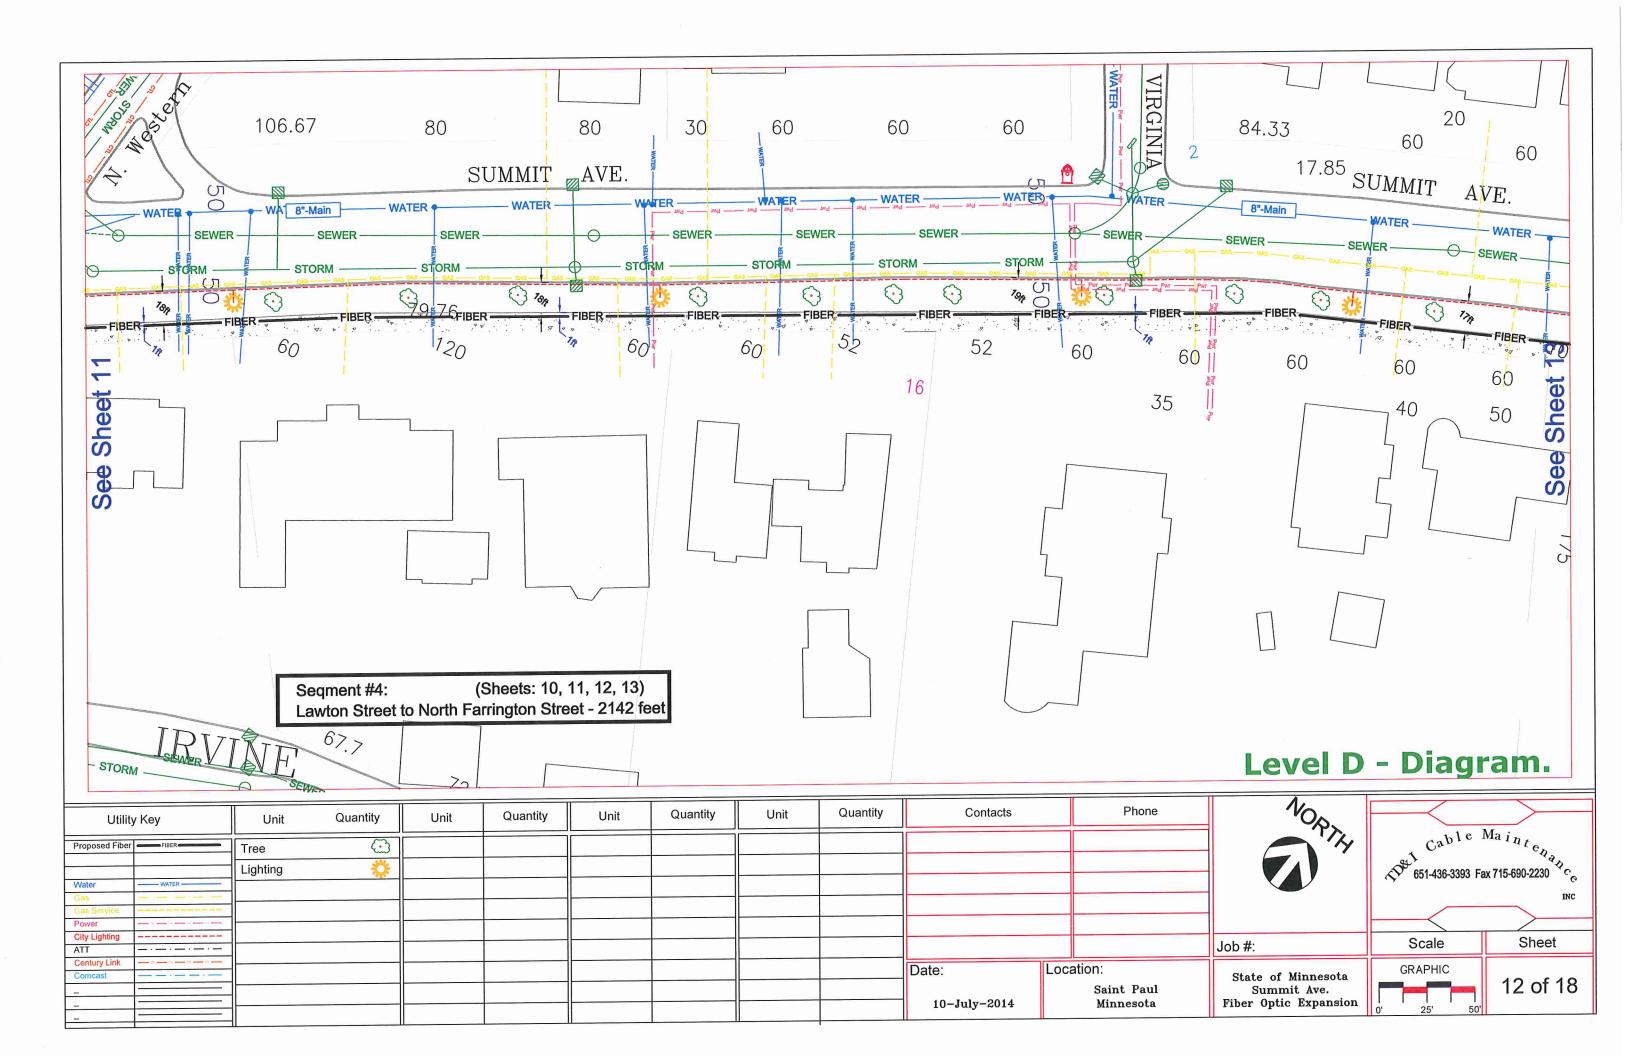

| Otime          | y ney       | Offic    | Quantity | Unit | Quantity | Unit | Quantity | Onic | Quantity | Contacts     | Thone      |      |
|----------------|-------------|----------|----------|------|----------|------|----------|------|----------|--------------|------------|------|
| Proposed Fiber | FIBER       | Tree     | $\odot$  |      |          |      |          |      |          |              |            |      |
|                |             | Lighting | Ö        |      |          |      |          |      |          |              |            |      |
| Water          | WATER       |          |          |      |          |      |          |      |          |              |            |      |
| Gas            |             |          |          |      |          |      |          |      |          | l            |            |      |
| Gas Service    |             |          |          |      |          |      |          |      |          |              |            |      |
| Power          |             |          |          |      |          |      |          |      |          |              |            |      |
| City Lighting  |             |          |          |      |          |      |          |      |          | 1            |            |      |
| ATT            |             |          |          |      |          |      |          |      |          |              |            |      |
| Century Link   |             |          |          |      |          |      |          |      |          |              |            | !·   |
| Comcast        | : حد حد : ح |          |          |      |          |      |          |      |          | Date:        | Location:  |      |
| -              |             |          |          |      |          |      |          |      |          | 0            |            |      |
| -              |             |          |          |      |          |      |          |      |          | 40.53.0044   | Saint Paul |      |
| -              |             |          |          |      |          |      |          |      |          | 10-July-2014 | Minnesota  |      |
|                | 1           |          |          |      |          |      |          | L    |          | 4            | <u>"</u>   | - 11 |