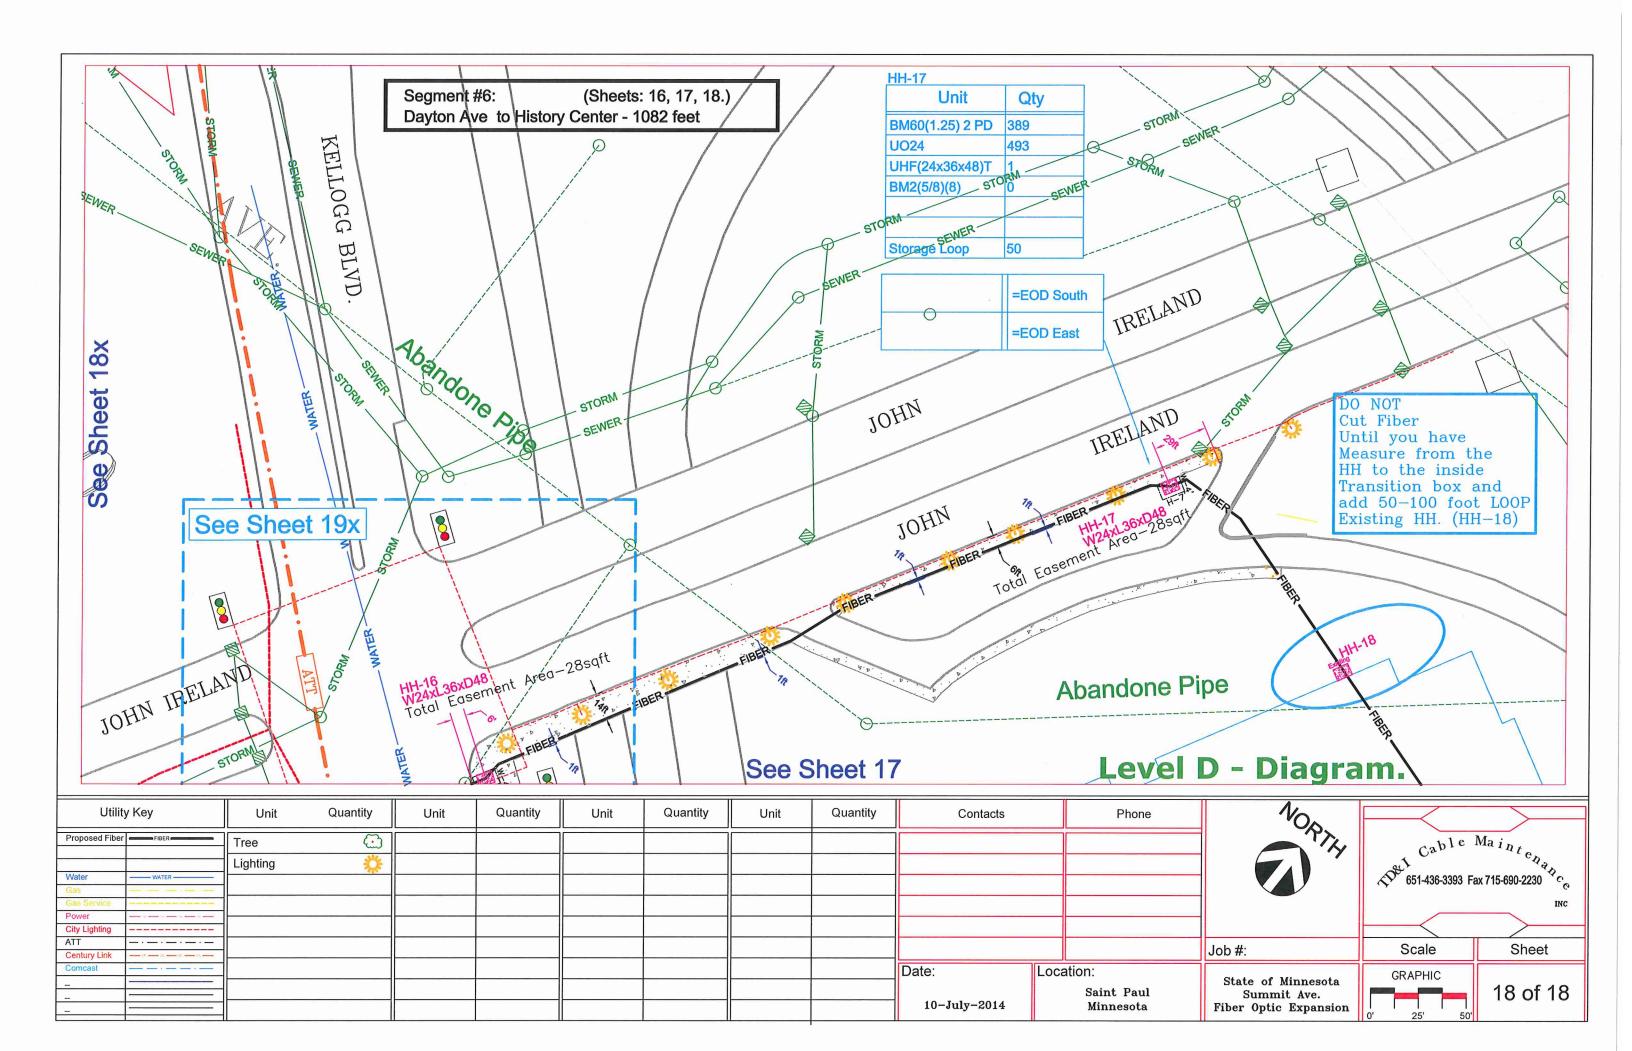

|              |            | !·   |
| Comcast        | : حد حد : ح |          |          |      |          |      |          |      |          | Date:        | Location:  |      |
| -              |             |          |          |      |          |      |          |      |          | 0            |            |      |
| -              |             |          |          |      |          |      |          |      |          | 40.53.0044   | Saint Paul |      |
| -              |             |          |          |      |          |      |          |      |          | 10-July-2014 | Minnesota  |      |
|                | 1           |          |          |      |          |      |          | L    |          | 4            | <u>"</u>   | - 11 |











































| Utilit         | y Key                                                   | Unit     | Quantity   | Unit | Quantity | Unit | Quantity | Unit | Quantity | Contacts     | Phone      |
|----------------|---------------------------------------------------------|----------|------------|------|----------|------|----------|------|----------|--------------|------------|
| Proposed Fiber | FIBER                                                   | Tree     | $\bigcirc$ |      |          |      |          |      |          |              |            |
|                |                                                         | Lighting | <b>\$</b>  |      |          |      |          |      |          |              |            |
| Water          |