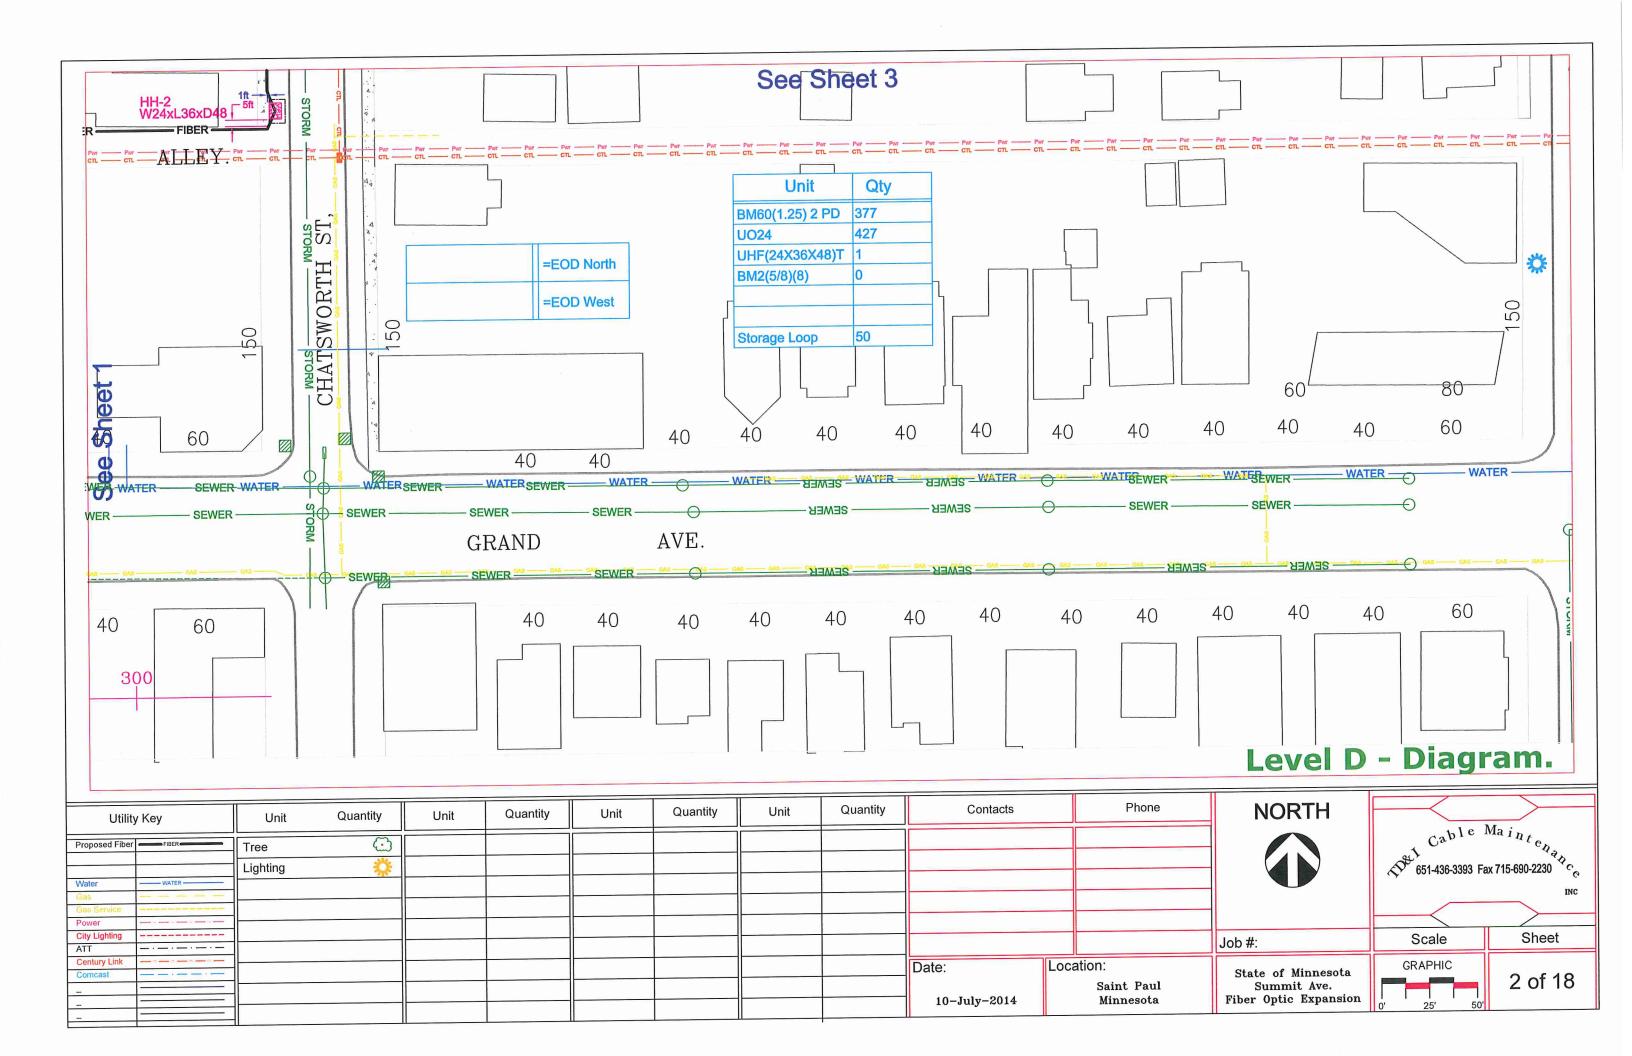

| Utilit         | y Key                                                   | Unit     | Quantity   | Unit | Quantity | Unit | Quantity | Unit | Quantity | Contacts     | Phone      |
|----------------|---------------------------------------------------------|----------|------------|------|----------|------|----------|------|----------|--------------|------------|
| Proposed Fiber | FIBER                                                   | Tree     | $\bigcirc$ |      |          |      |          |      |          |              |            |
|                |                                                         | Lighting | <b>\$</b>  |      |          |      |          |      |          |              |            |
| Water          |                                                         |          |            |      |          |      |          |      |          |              |            |
| Gas            |                                                         |          |            |      |          |      |          |      |          |              |            |
| Gas Service    |                                                         |          |            |      |          |      |          |      |          |              |            |
| Power          |                                                         |          |            |      |          |      |          |      |          |              |            |
| City Lighting  |                                                         |          |            |      |          |      |          |      |          | E            |            |
| ATT            | _·-·-·                                                  |          |            |      |          |      |          |      |          |              |            |
| Century Link   | $-\sigma_1 - \sigma_2 - \sigma_3 - \sigma_4 - \sigma_5$ | 14       |            |      |          |      |          |      |          |              |            |
| Comcast        |                                                         |          |            |      |          |      |          |      |          | Date:        | Location:  |
| -              |                                                         |          |            |      |          |      |          |      |          |              |            |
| _              |                                                         |          |            |      |          |      |          |      |          |              | Saint Paul |
| -              |                                                         |          |            |      |          |      |          |      |          | 10-July-2014 | Minnesota  |