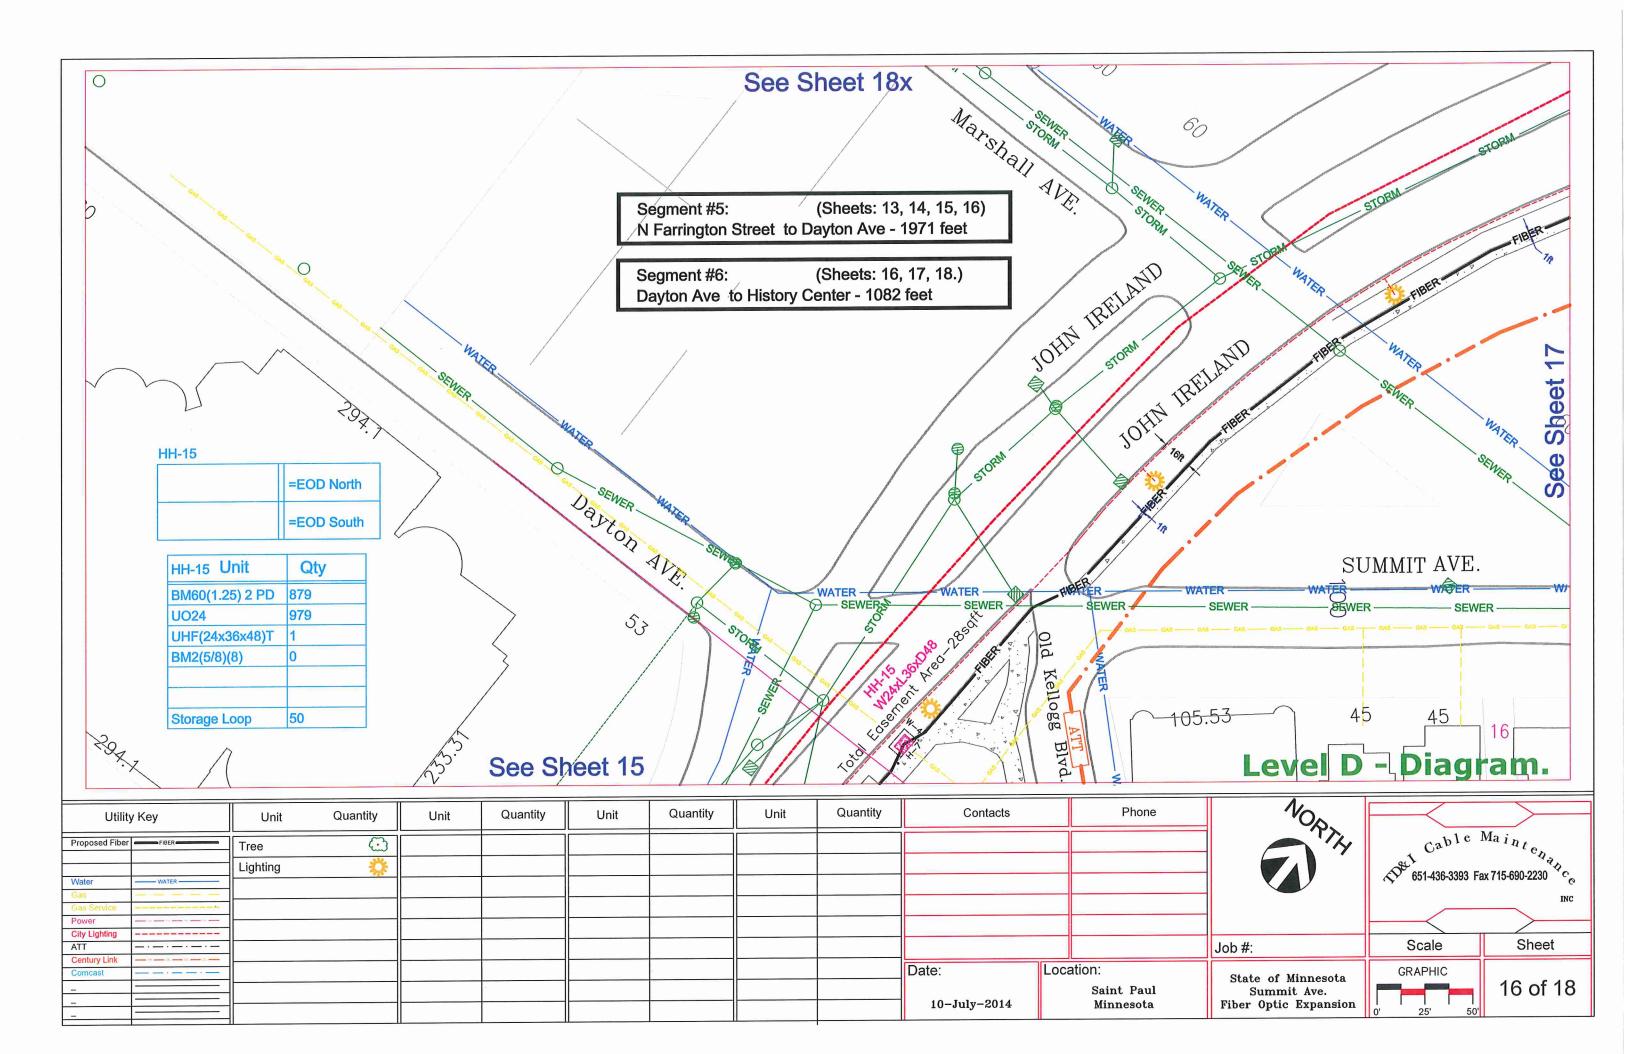

| Otime          | y ney       | Offic    | Quantity | Unit | Quantity | Unit | Quantity | Onic | Quantity | Contacts     | Thone      |      |
|----------------|-------------|----------|----------|------|----------|------|----------|------|----------|--------------|------------|------|
| Proposed Fiber | FIBER       | Tree     | $\odot$  |      |          |      |          |      |          |              |            |      |
|                |             | Lighting | Ö        |      |          |      |          |      |          |              |            |      |
| Water          | WATER       |          |          |      |          |      |          |      |          |              |            |      |
| Gas            |             |          |          |      |          |      |          |      |          | l            |            |      |
| Gas Service    |             |          |          |      |          |      |          |      |          |              |            |      |
| Power          |             |          |          |      |          |      |          |      |          |              |            |      |
| City Lighting  |             |          |          |      |          |      |          |      |          | 1            |            |      |
| ATT            |             |          |          |      |          |      |          |      |          |              |            |      |
| Century Link   |             |          |          |      |          |      |          |      |          |              |            | !·   |
| Comcast        | : حد حد : ح |          |          |      |          |      |          |      |          | Date:        | Location:  |      |
| -              |             |          |          |      |          |      |          |      |          | 0            |            |      |
| -              |             |          |          |      |          |      |          |      |          | 40.53.0044   | Saint Paul |      |
| -              |             |          |          |      |          |      |          |      |          | 10-July-2014 | Minnesota  |      |
|                | 1           |          |          |      |          |      |          | L    |          | 4            | <u>"</u>   | - 11 |