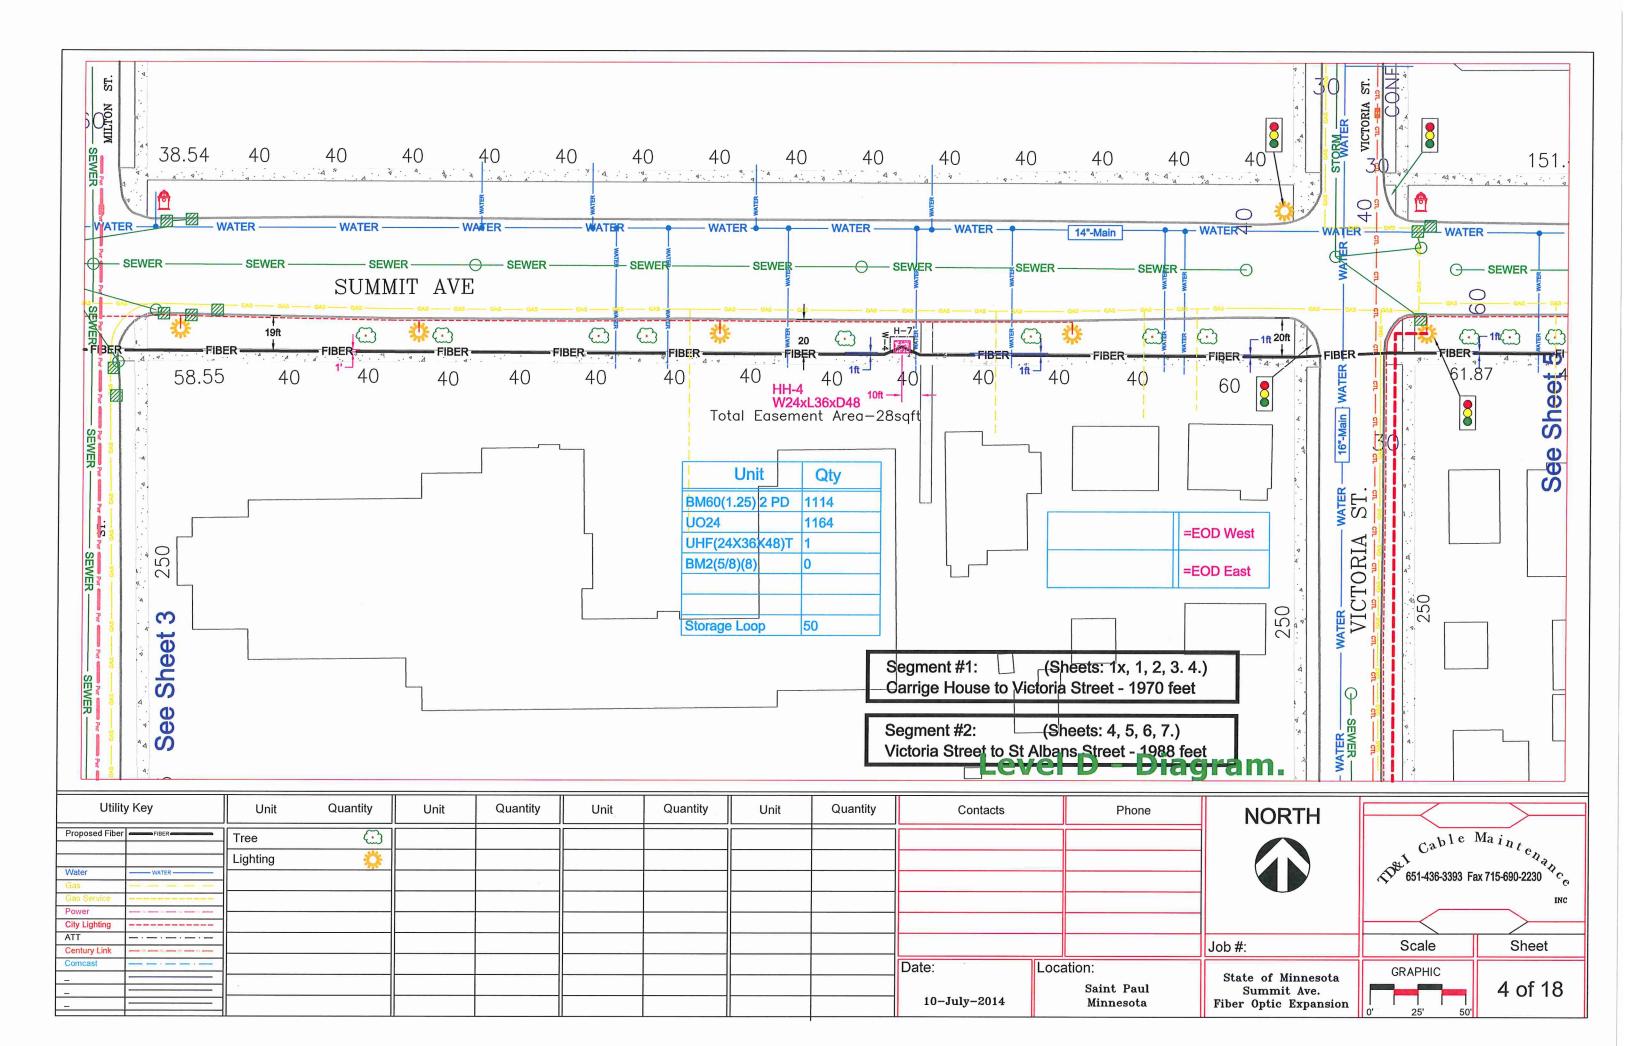

| Otime          | y ney       | Offic    | Quantity | Unit | Quantity | Unit | Quantity | Onic | Quantity | Contacts     | Thone      |      |
|----------------|-------------|----------|----------|------|----------|------|----------|------|----------|--------------|------------|------|
| Proposed Fiber | FIBER       | Tree     | $\odot$  |      |          |      |          |      |          |              |            |      |
|                |             | Lighting | Ö        |      |          |      |          |      |          |              |            |      |
| Water          | WATER       |          |          |      |          |      |          |      |          |              |            |      |
| Gas            |             |          |          |      |          |      |          |      |          | l            |            |      |
| Gas Service    |             |          |          |      |          |      |          |      |          |              |            |      |
| Power          |             |          |          |      |          |      |          |      |          |              |            |      |
| City Lighting  |             |          |          |      |          |      |          |      |          | 1            |            |      |
| ATT            |             |          |          |      |          |      |          |      |          |              |            |      |
| Century Link   |             |          |          |      |          |      |          |      |          |              |            | !·   |
| Comcast        | : حد حد : ح |          |          |      |          |      |          |      |          | Date:        | Location:  |      |
| -              |             |          |          |      |          |      |          |      |          | 0            |            |      |
| -              |             |          |          |      |          |      |          |      |          | 40.53.0044   | Saint Paul |      |
| -              |             |          |          |      |          |      |          |      |          | 10-July-2014 | Minnesota  |      |
|                | 1           |          |          |      |          |      |          | L    |          | 4            | <u>"</u>   | - 11 |