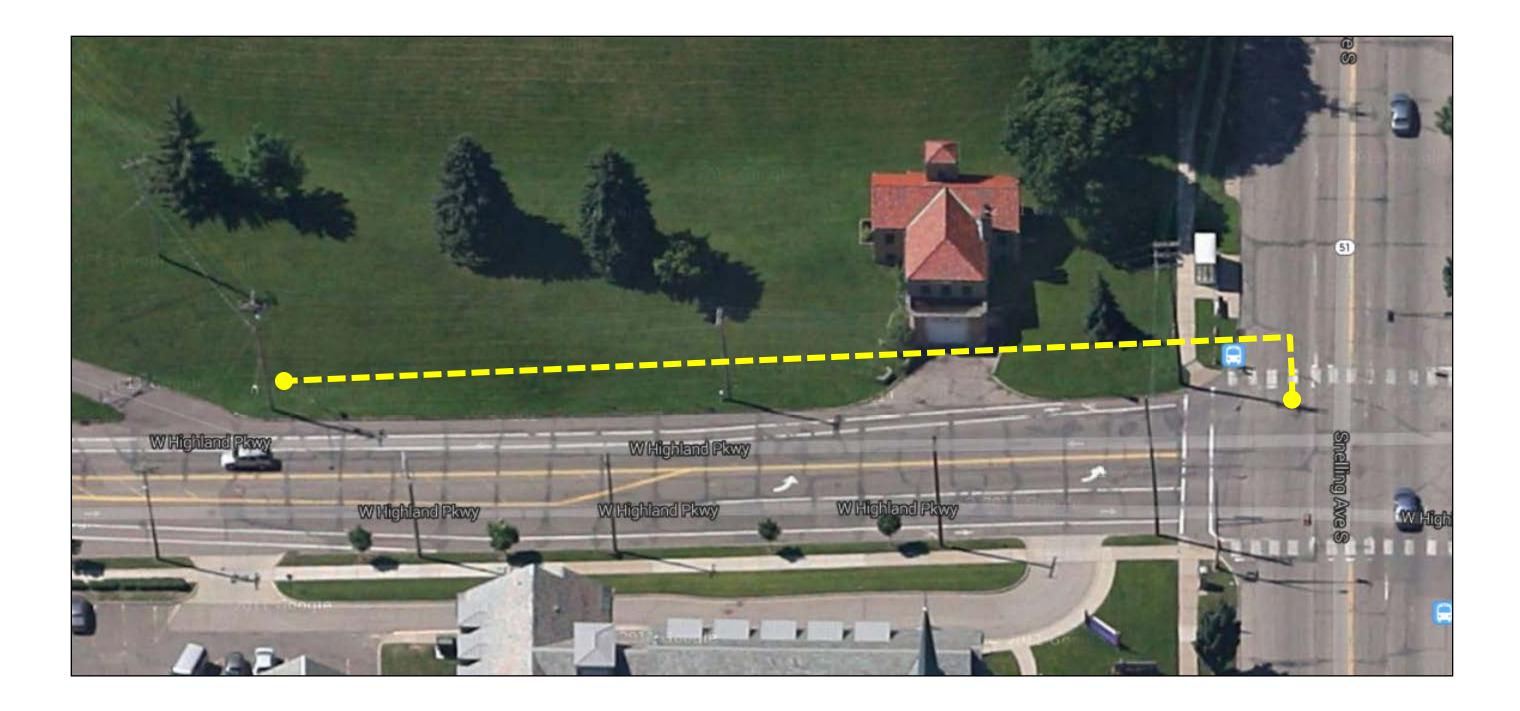

#### Exhibit B – Proposed CenturyLink Cable Installation on Highland Parkway East of Snelling Avenue

### Exhibit B – Proposed CenturyLink Cable Installation on Highland Parkway East of Snelling Avenue