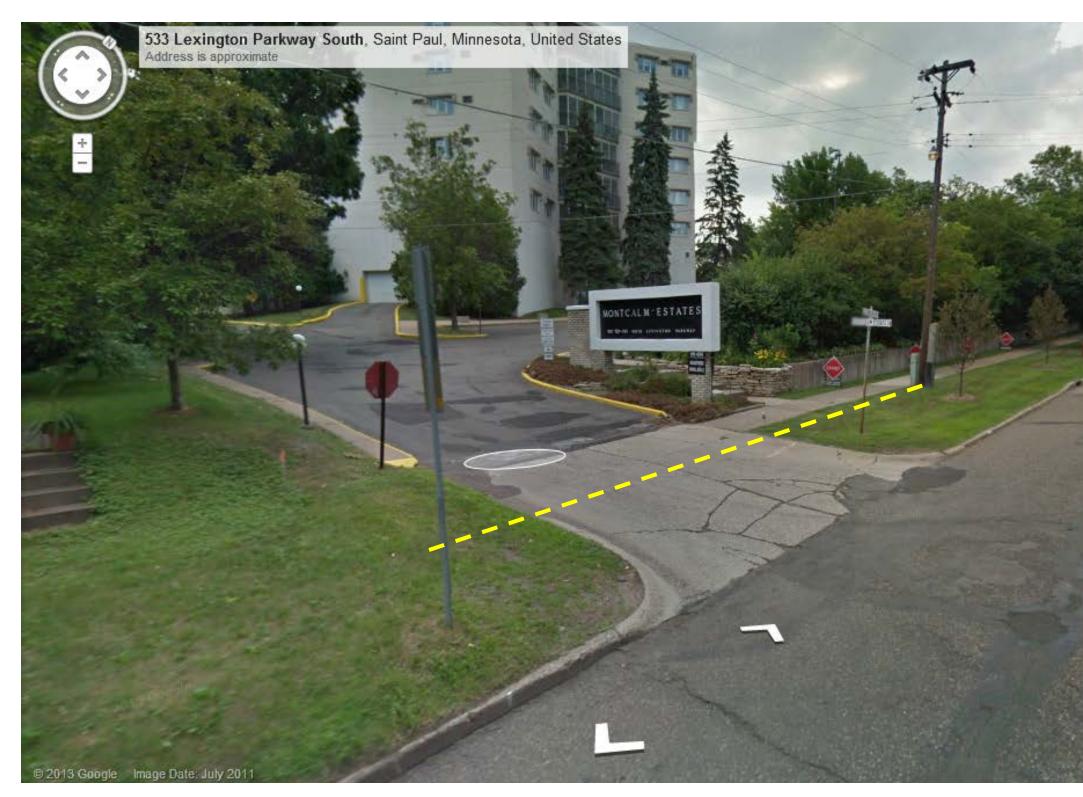

## Exhibit B – Proposed CenturyLink Cable Installation on Lexington Parkway Crossing of Montcalm Estates Driveway