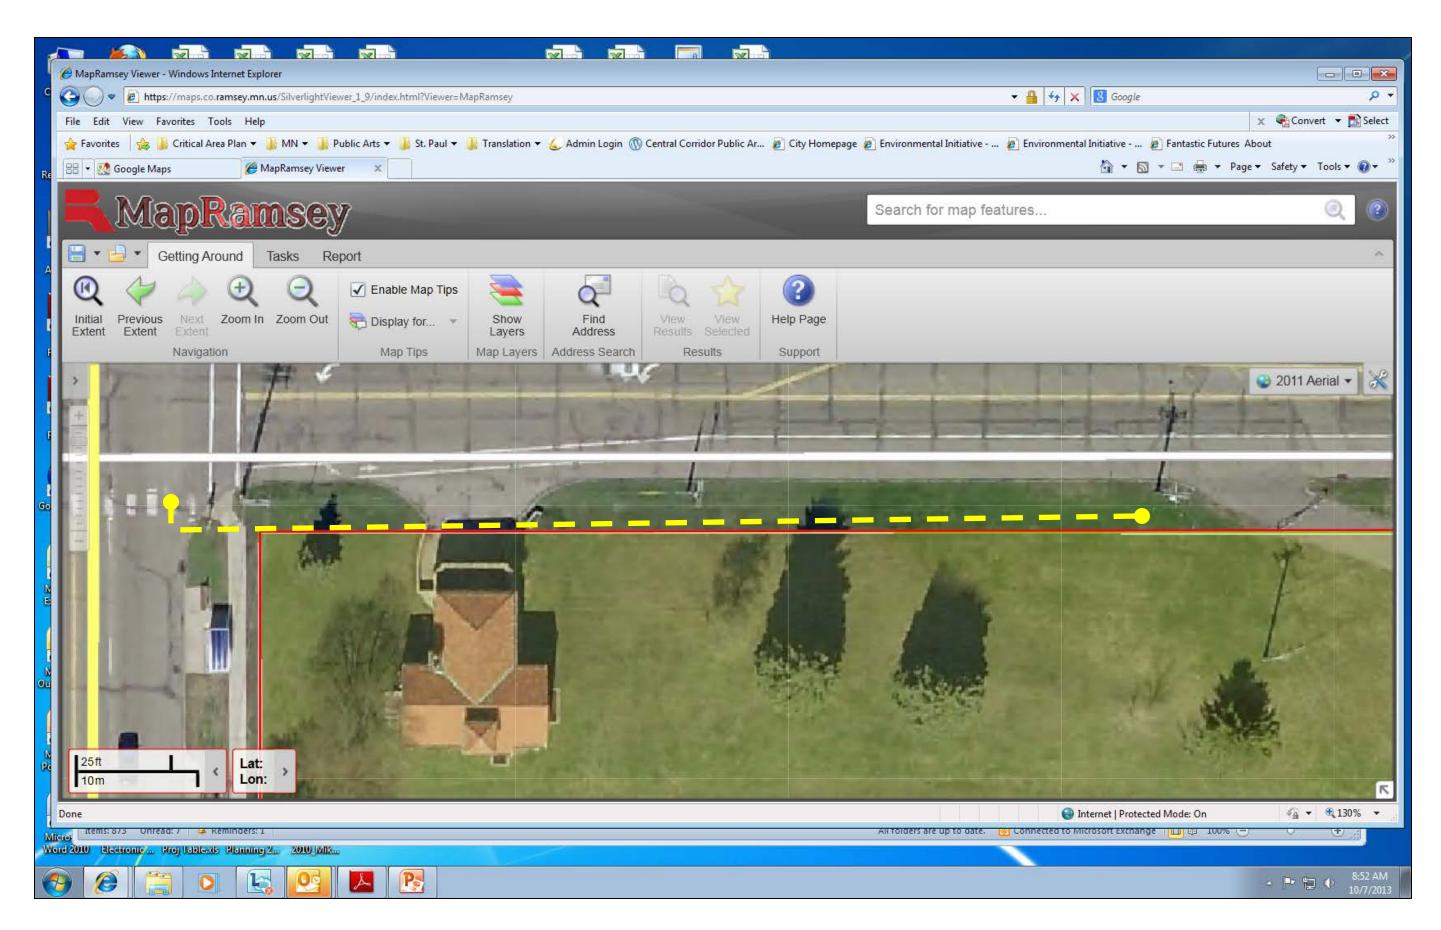

#### Exhibit B – Proposed CenturyLink Cable Installation on Highland Parkway East of Snelling Avenue

### Exhibit B – Proposed CenturyLink Cable Installation on Highland Parkway East of Snelling Avenue