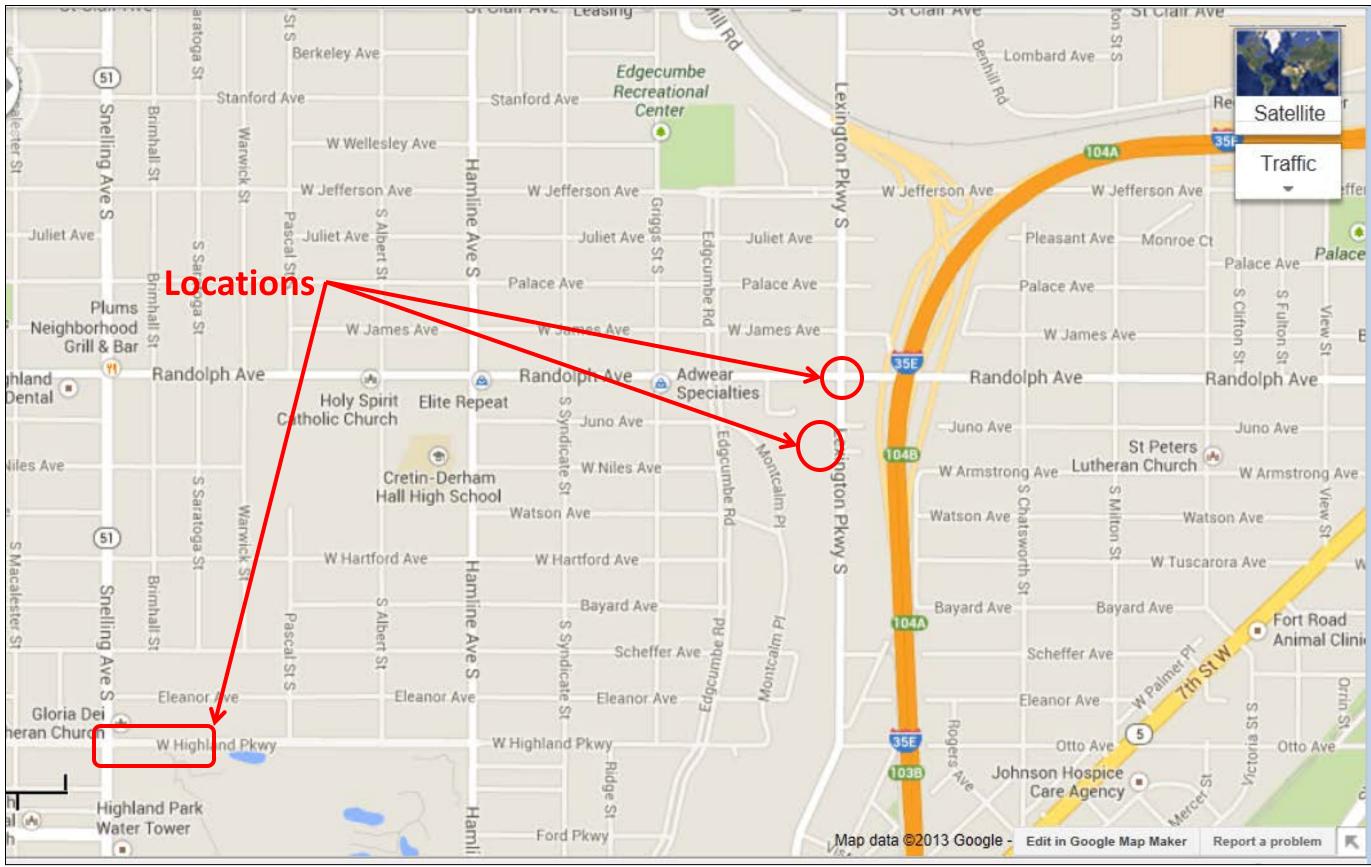

# Exhibit B – Proposed CenturyLink Underground Cable Installations on Lexington & Highland Parkways