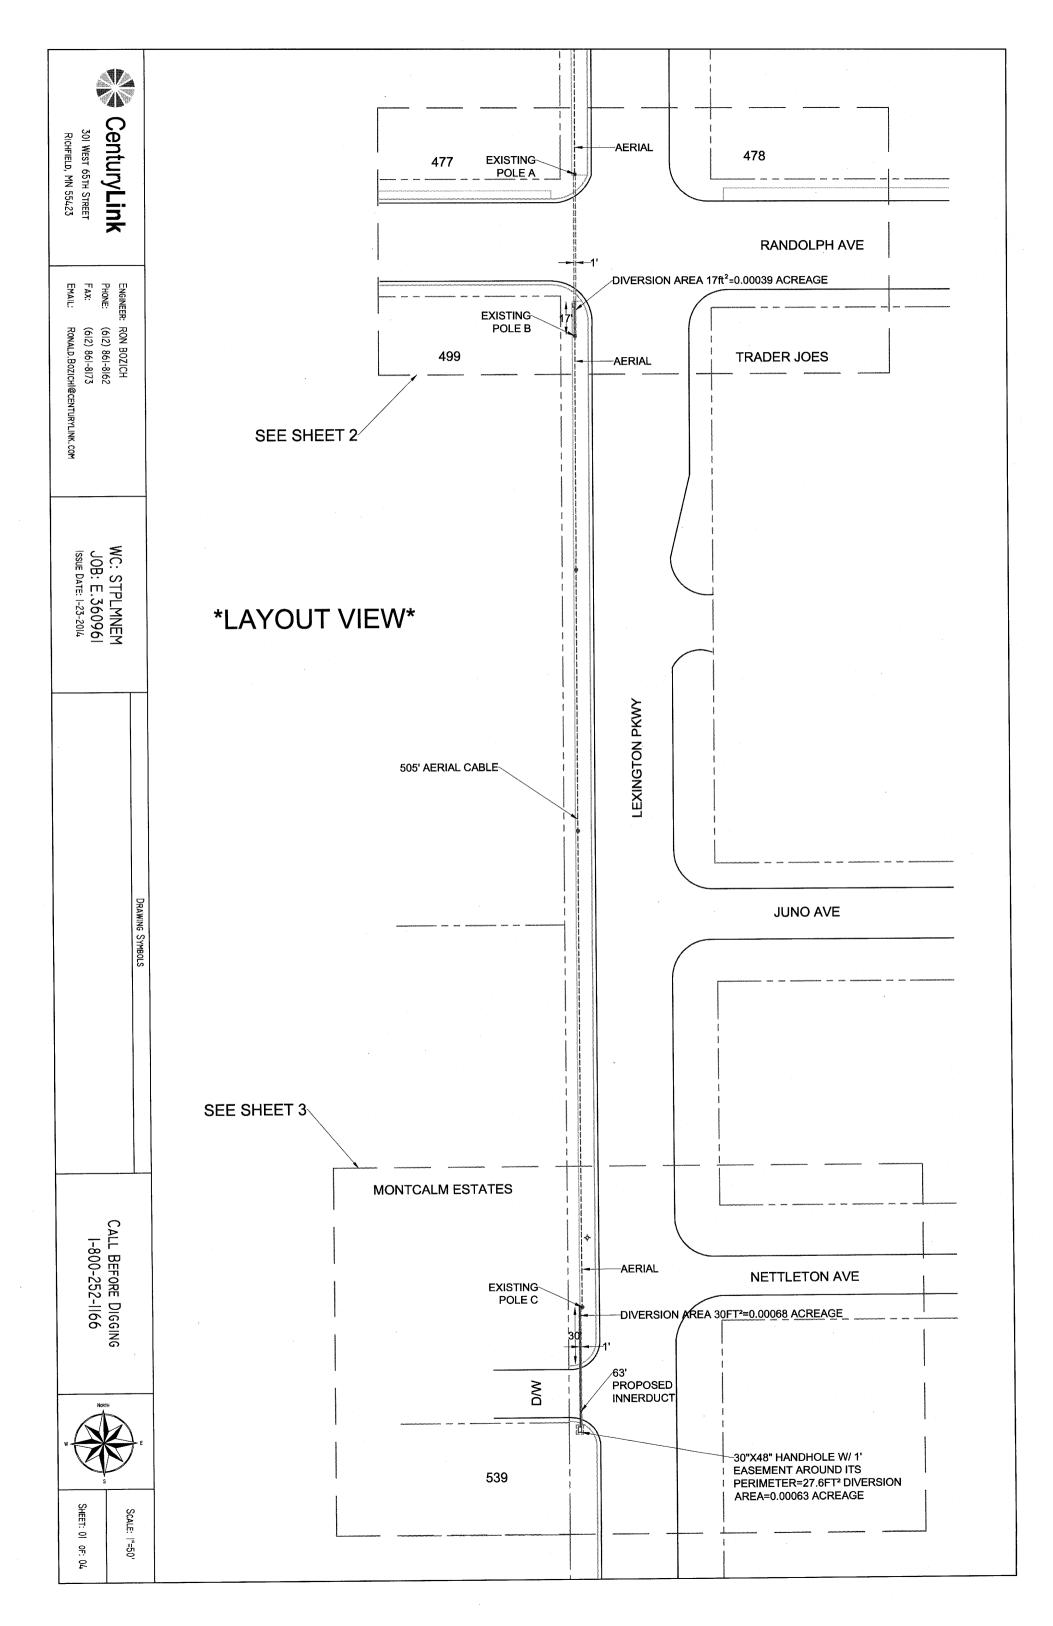

# Exhibit B – Proposed CenturyLink Underground Cable Installations on Lexington & Highland Parkways