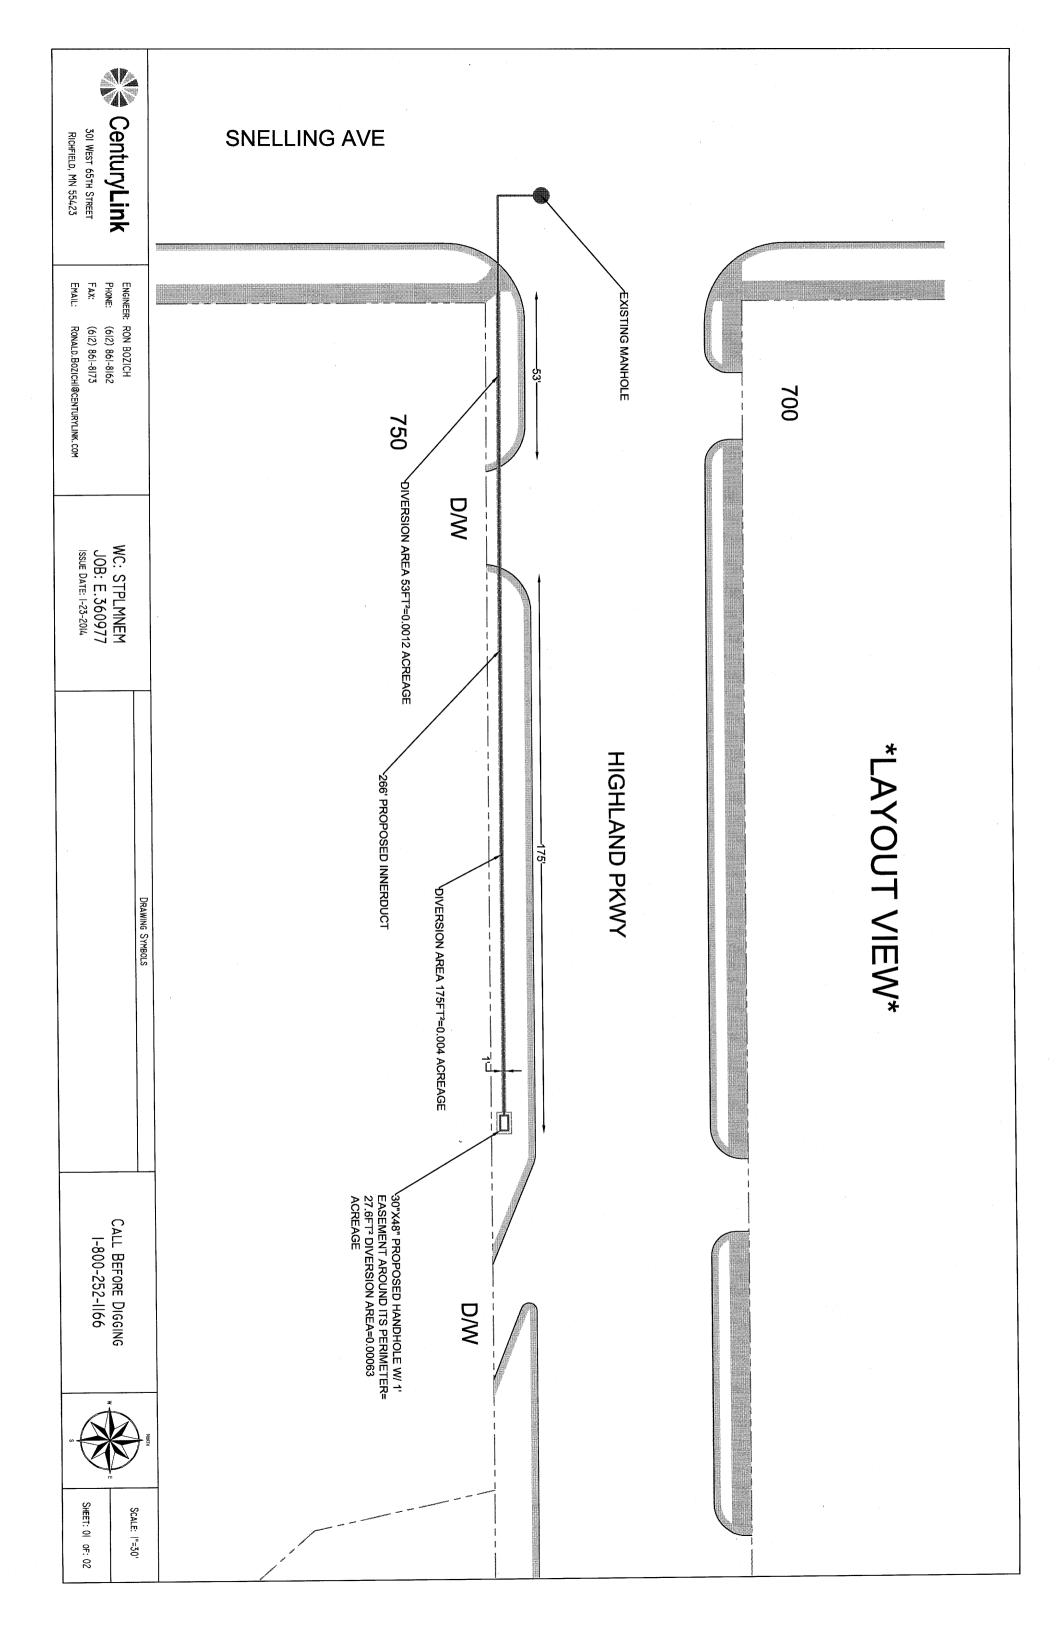

#### Exhibit B – Proposed CenturyLink Cable Installation on Highland Parkway East of Snelling Avenue

### Exhibit B – Proposed CenturyLink Cable Installation on Highland Parkway East of Snelling Avenue