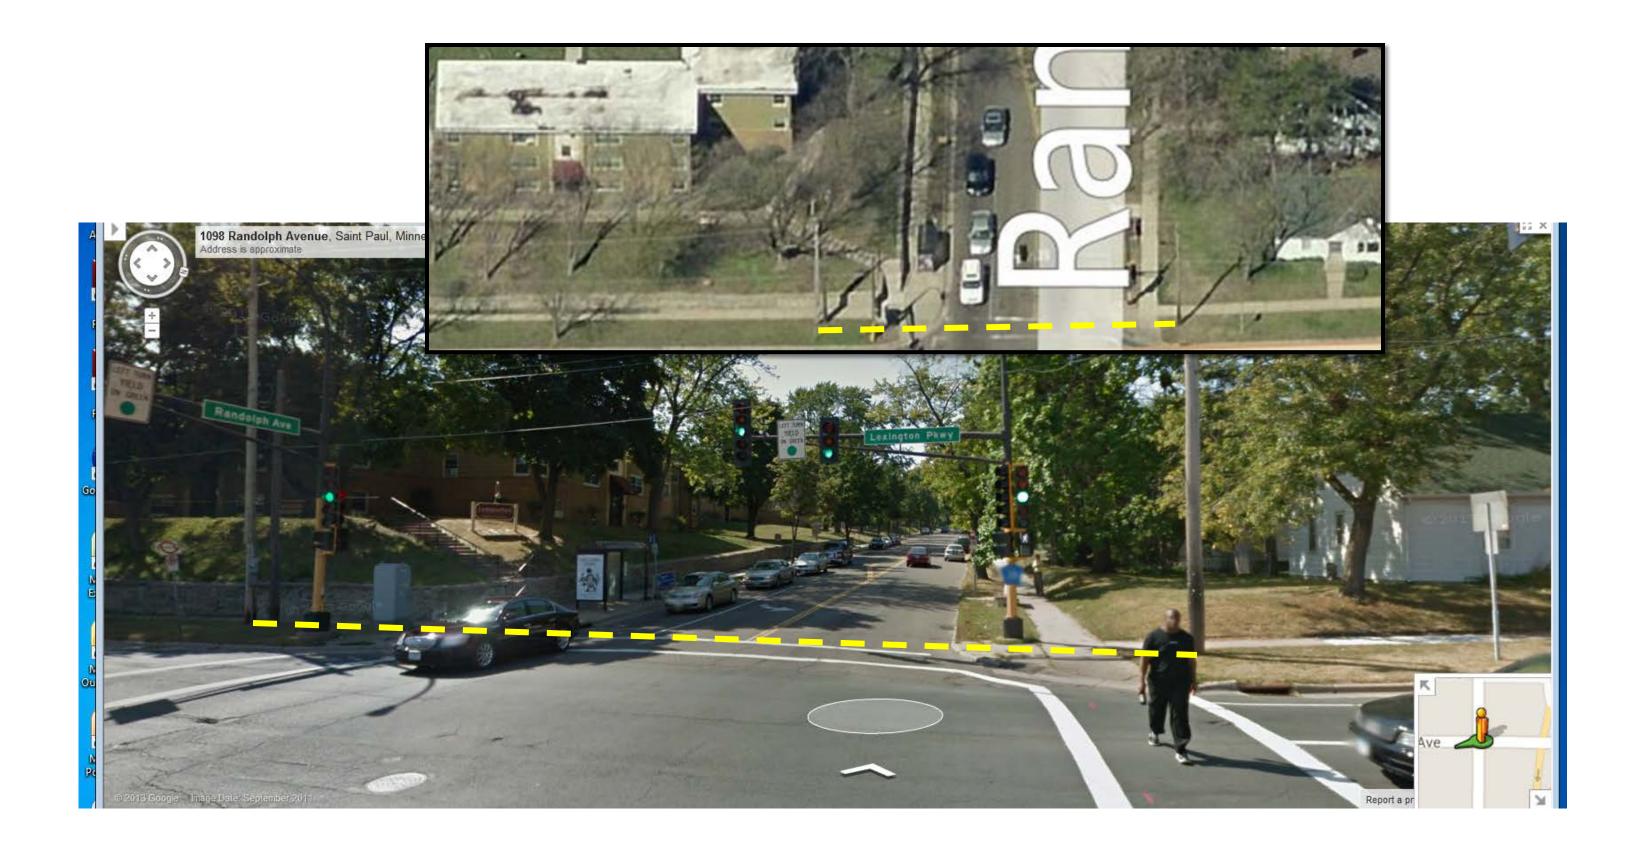

## Exhibit B – Proposed CenturLink Cable Installation on Lexington Parkway Crossing of Randolph Avenue

| CALL BEFORE DIGGING<br>I-800-252-1166 | O<br>I<br>I<br>S | EAGE | OLPH AVE |  |
|---------------------------------------|------------------|------|----------|--|
| Norm                                  |                  |      |          |  |
| Scale: 1"=20"<br>Sheet: 02 of: 04     |                  |      |          |  |