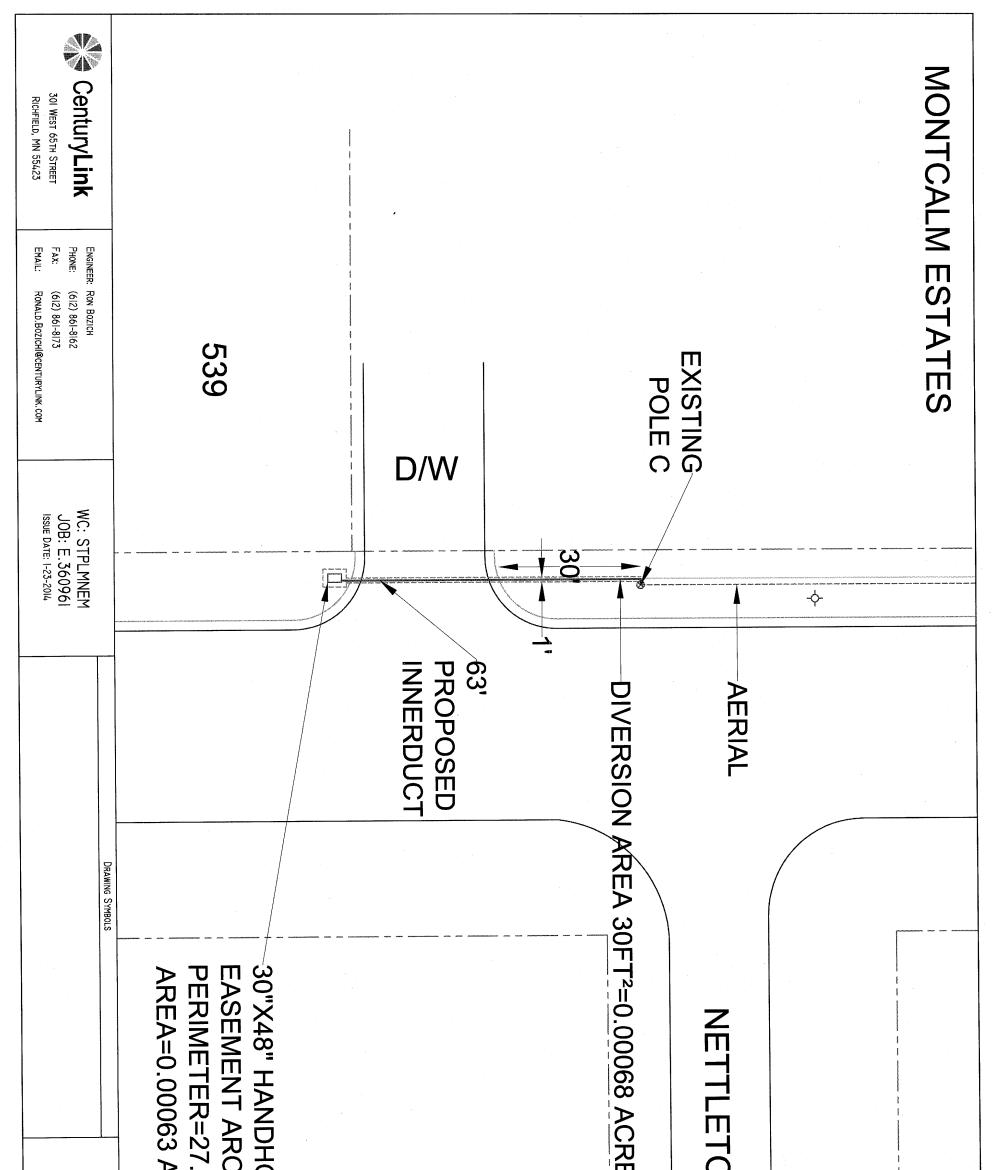

## Exhibit B – Proposed CenturyLink Cable Installation on Lexington Parkway Crossing of Montcalm Estates Driveway