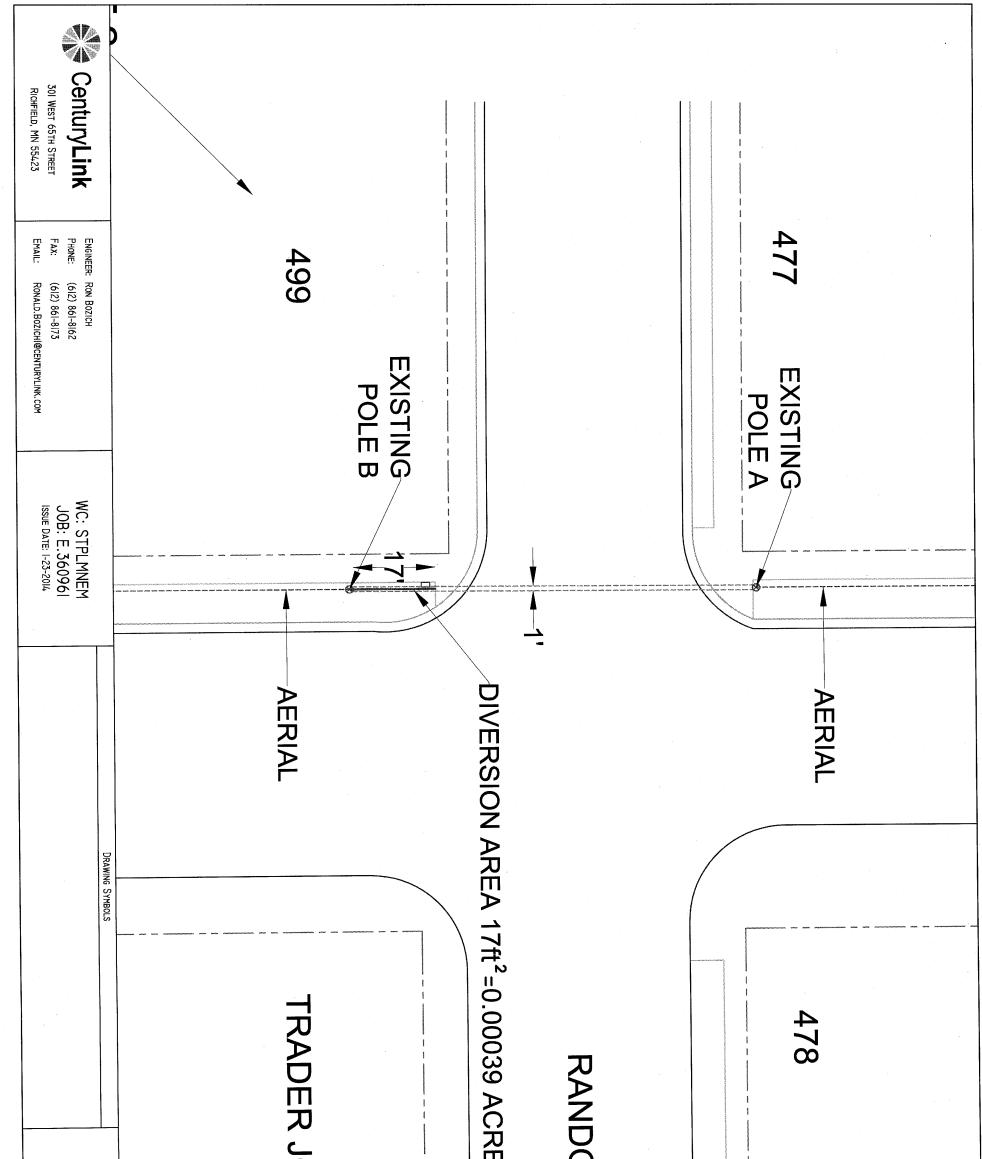

## Exhibit B – Proposed CenturLink Cable Installation on Lexington Parkway Crossing of Randolph Avenue

| CALL BEFORE DIGGING<br>I-800-252-1166 | O<br>I<br>I<br>S | EAGE | OLPH AVE |  |
|---------------------------------------|------------------|------|----------|--|
| Norm                                  |                  |      |          |  |
| Scale: 1"=20"<br>Sheet: 02 of: 04     |                  |      |          |  |