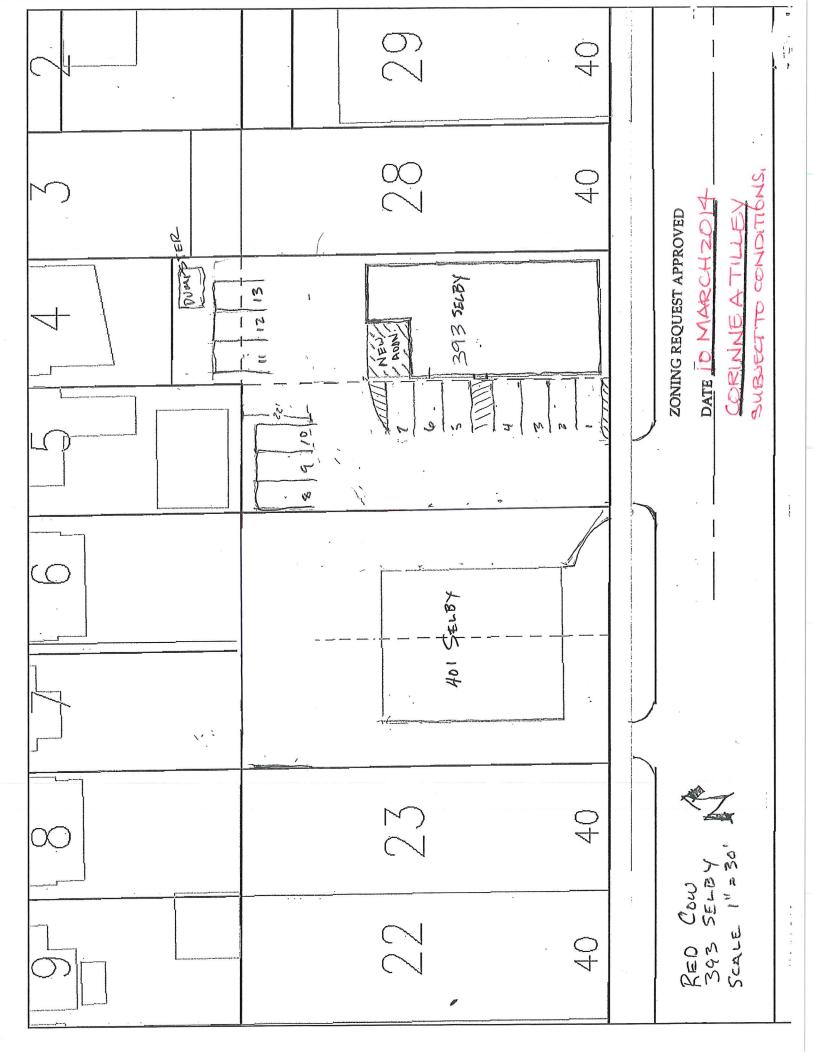

Date: Mar 10, 2014 File #: 14-185416 **393 SELBY AVE Folder Name:** 012823210045 PIN:

Off-street parking requirements for the kitchen expansion of the restaurant establishment (close by midnight) at 393 Selby Ave.