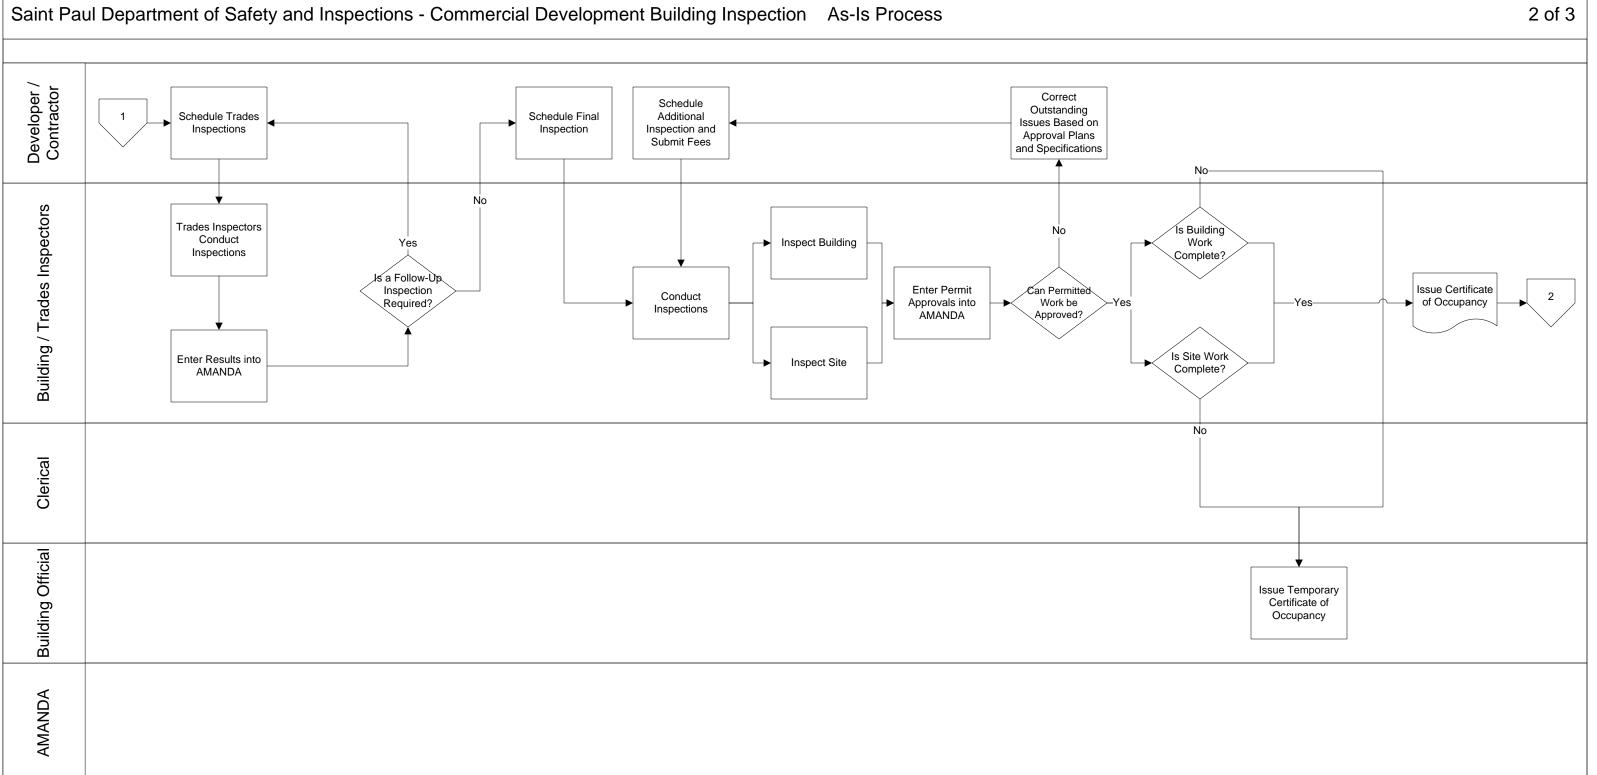

Saint Paul Department of Safety and Inspections - Commercial Development Building Plan Review As-Is Process \* Amanda signs offs include, as applicable:

HVAC/Environmental, River Corridor, and Erosion Control

| PW | (Traffic, | Sewer, | Water), | Zoning, | HPC, | Trades, | Design | Review, |
|----|-----------|--------|---------|---------|------|---------|--------|---------|
|    |           |        |         |         |      |         |        |         |

| Go to<br>Commercial<br>Development<br>Inspection<br>Process |  |
|-------------------------------------------------------------|--|
|                                                             |  |
|                                                             |  |
|                                                             |  |
|                                                             |  |