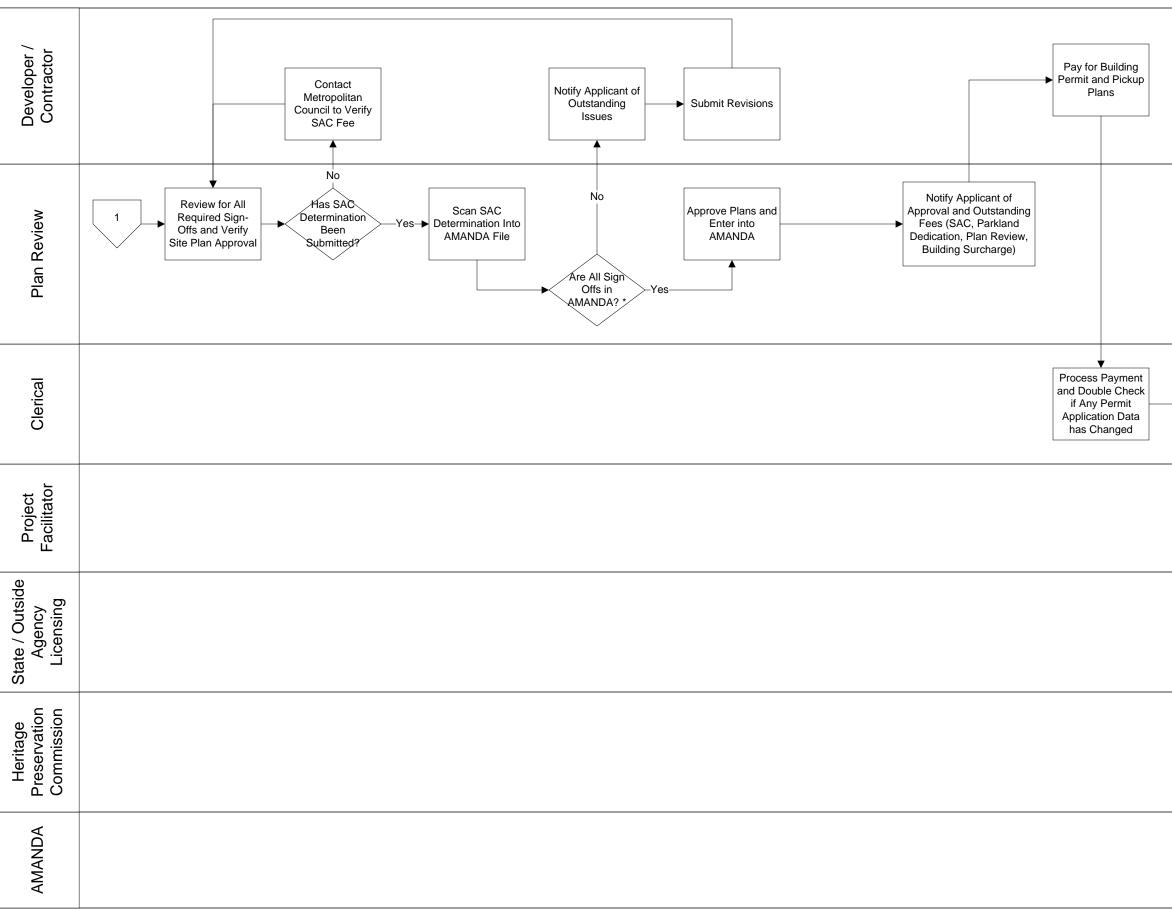

Saint Paul Department of Safety and Inspections - Commercial Development Building Plan Review As-Is Process \* Amanda signs offs include, as applicable:

HVAC/Environmental, River Corridor, and Erosion Control

| PW | (Traffic, | Sewer, | Water), | Zoning, | HPC, | Trades, | Design | Review, |
|----|-----------|--------|---------|---------|------|---------|--------|---------|
|    |           |        |         |         |      |         |        |         |

| Go to<br>Commercial<br>Development<br>Inspection<br>Process |  |
|-------------------------------------------------------------|--|
|                                                             |  |
|                                                             |  |
|                                                             |  |
|                                                             |  |