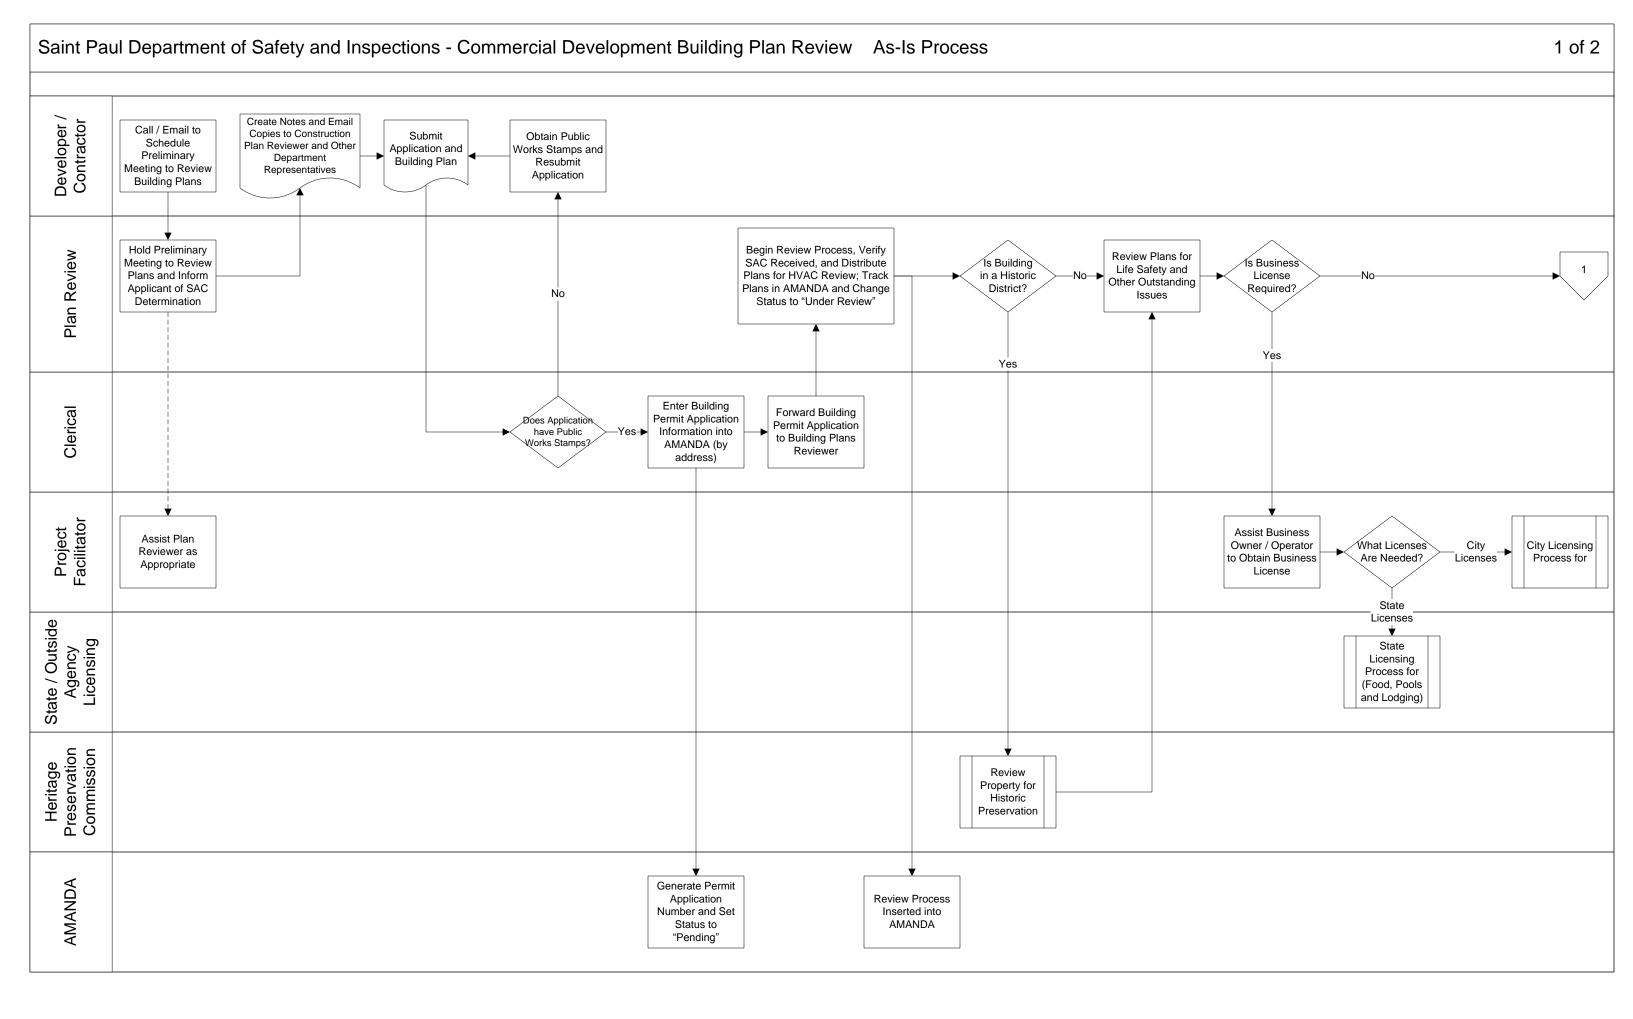

Saint Paul Department of Safety and Inspections - Commercial Development Building Plan Review As-Is Process \* Amanda signs offs include, as applicable:

HVAC/Environmental, River Corridor, and Erosion Control

| PW | (Traffic, | Sewer, | Water), | Zoning, | HPC, | Trades, | Design | Review, |
|----|-----------|--------|---------|---------|------|---------|--------|---------|
|    |           |        |         |         |      |         |        |         |