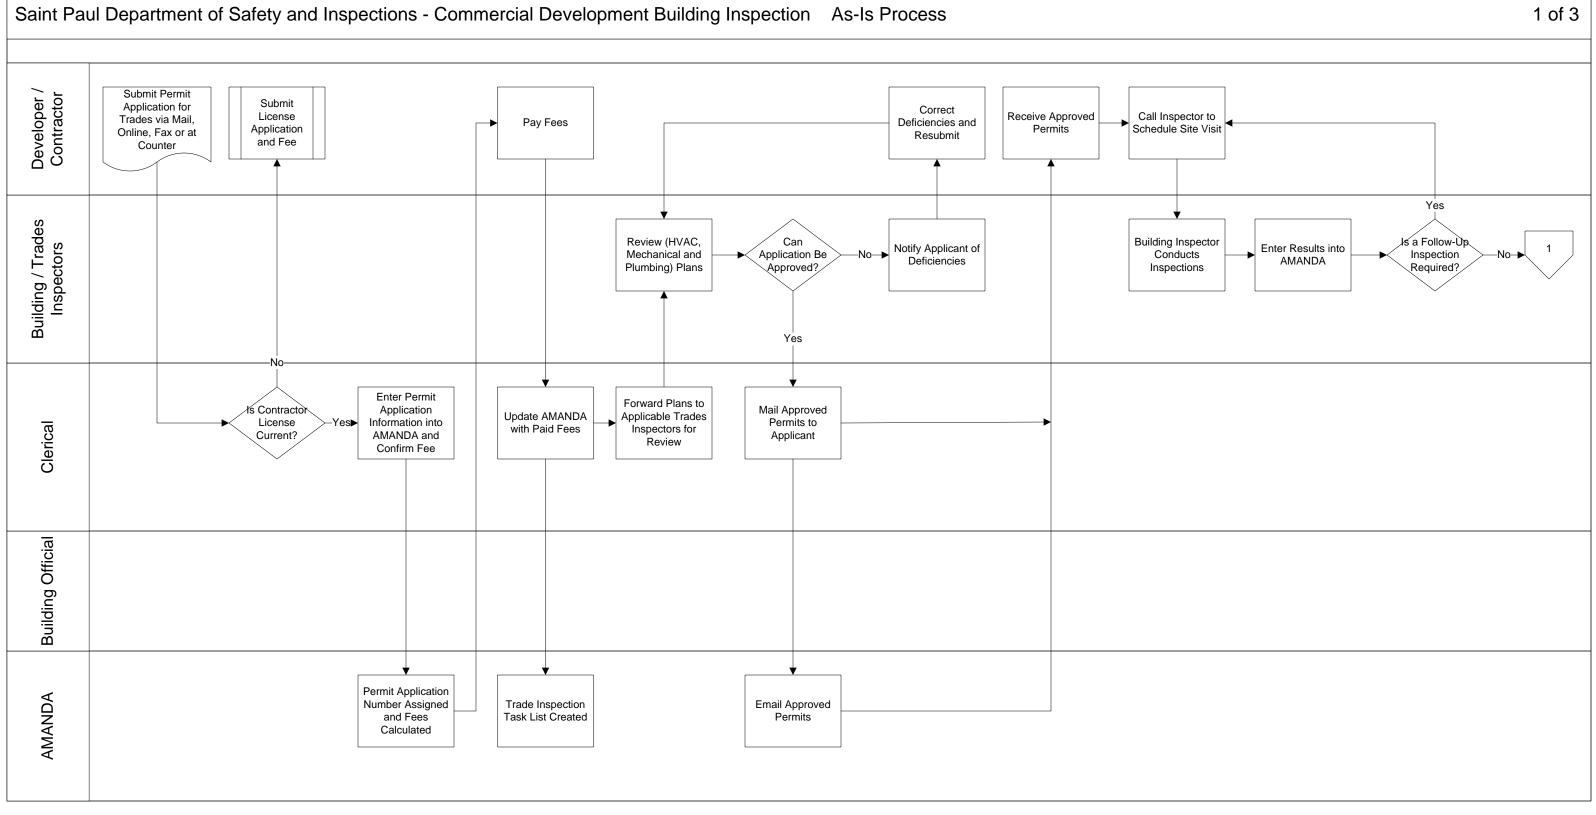

Saint Paul Department of Safety and Inspections - Commercial Development Building Plan Review As-Is Process \* Amanda signs offs include, as applicable:

HVAC/Environmental, River Corridor, and Erosion Control

| PW | (Traffic, | Sewer, | Water), | Zoning, | HPC, | Trades, | Design | Review, |
|----|-----------|--------|---------|---------|------|---------|--------|---------|
|    |           |        |         |         |      |         |        |         |

| Go to<br>Commercial<br>Development<br>Inspection<br>Process |  |
|-------------------------------------------------------------|--|
|                                                             |  |
|                                                             |  |
|                                                             |  |
|                                                             |  |