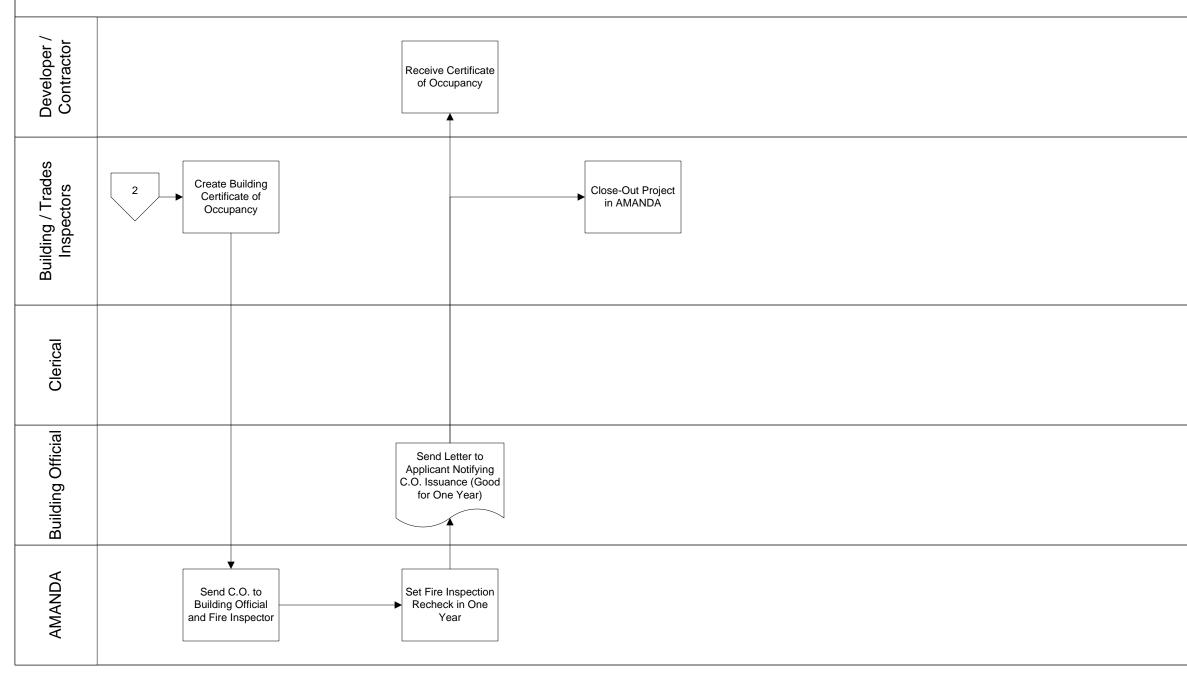

# Saint Paul Department of Safety and Inspections - Commercial Development Building Inspection As-Is Process

| 3 of 3 |
|--------|
|        |
|        |
|        |
|        |
|        |
|        |
|        |
|        |
|        |
|        |
|        |
|        |
|        |
|        |
|        |
|        |
|        |
|        |
|        |
|        |
|        |
|        |
|        |
|        |