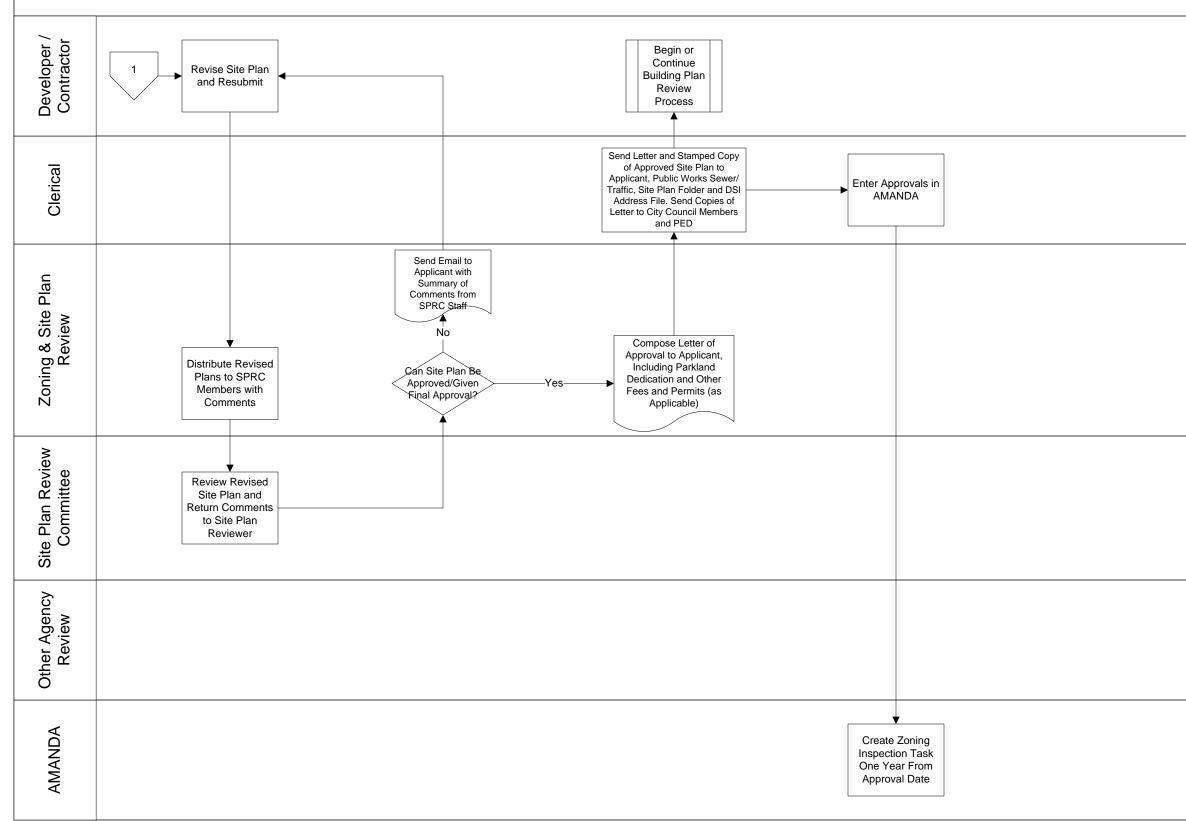

## Saint Paul Department of Safety and Inspections - Commercial Development Site Plan Review As-Is Process

| 2 of 2 |
|--------|
|        |
|        |
|        |
|        |
|        |
|        |
| <br>   |
|        |
|        |
|        |
|        |
|        |
|        |
|        |
|        |
|        |
|        |
|        |
|        |
|        |
|        |