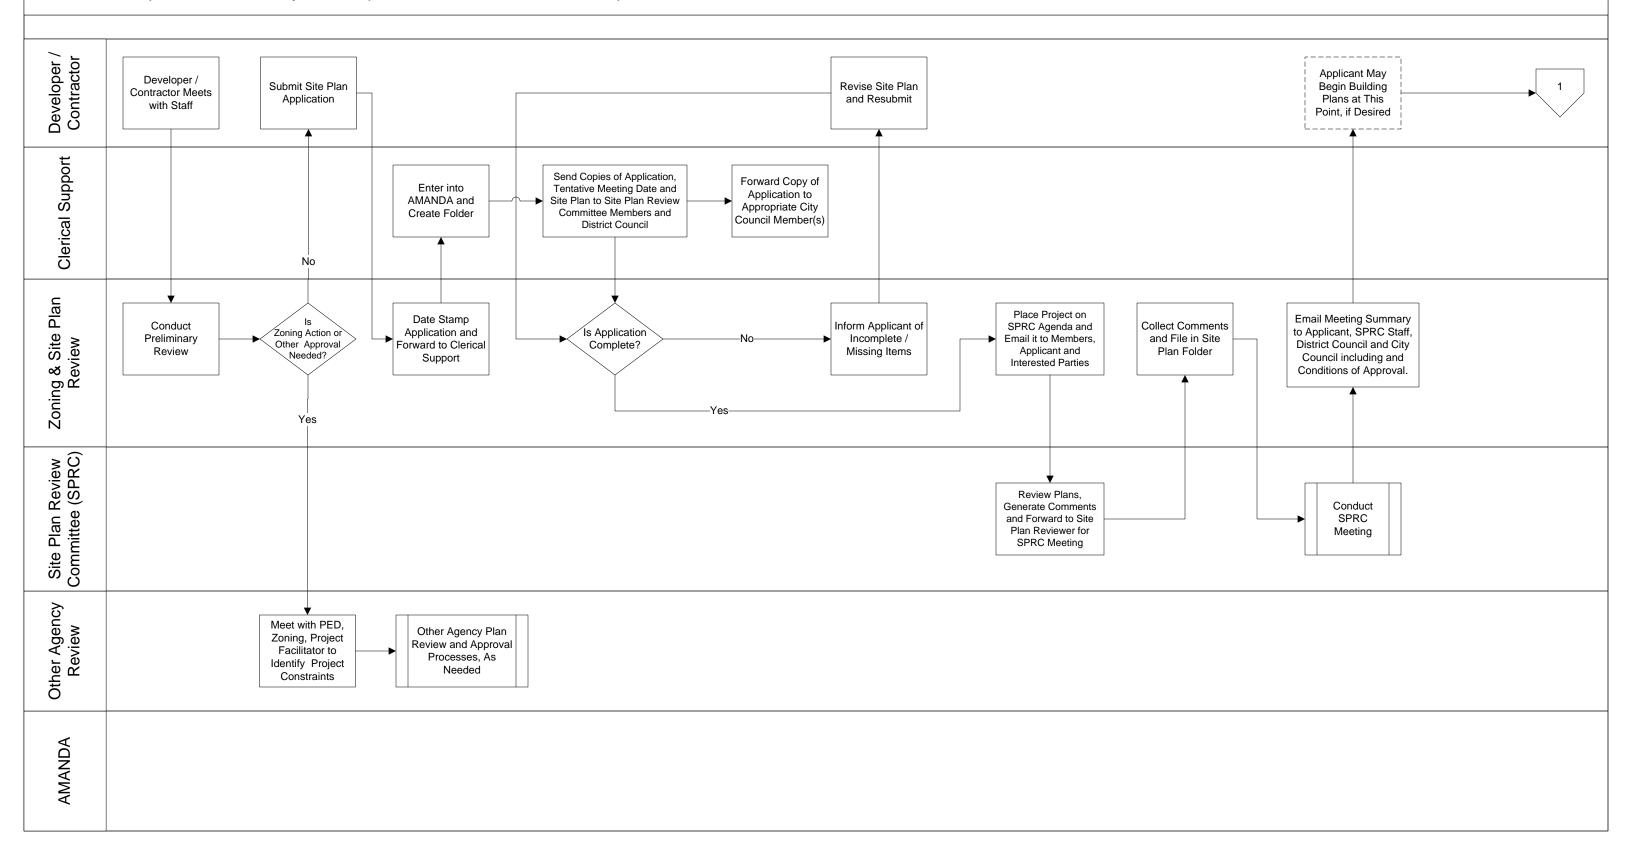

### Saint Paul Department of Safety and Inspections - Commercial Development Site Plan Review As-Is Process Note - Final Plan Approval will not be issued until all other agency approvals are received by DSI