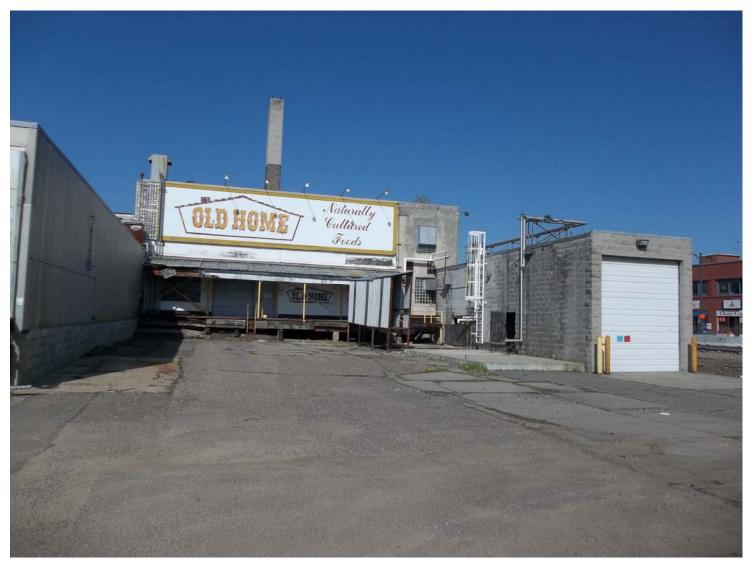

April 23, 2012 12 - 048290 Date: File #:

**Folder Name: 370 UNIVERSITY AVE W** 

PIN: 362923420104 **HP District:** 

Minnesota Milk Company RA-SPC-3877

Property Name: Survey Info:

April 23, 2012 12 - 048290 Date: