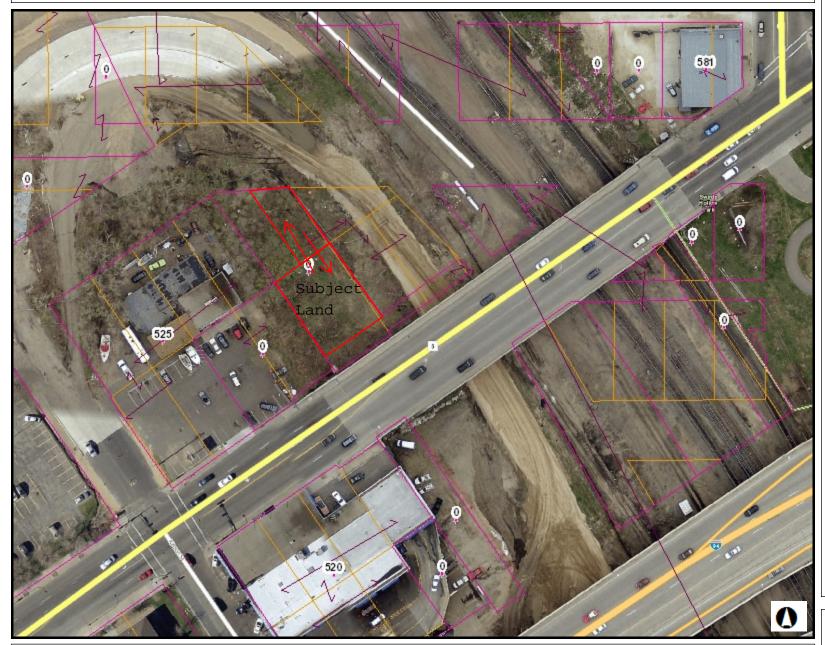

## 7th and Kittson - Disposal and Conveyance to Montpetit

192.8 Feet

96.39

Enter Map Description

NAD\_1983\_HARN\_Adj\_MN\_Ramsey\_Feet
© Ramsey County Enterprise GIS Division

192.8

This map is a user generated static output from an Internet mapping site and is for reference only. Data layers that appear on this map may or may not be accurate, current, or otherwise reliable.