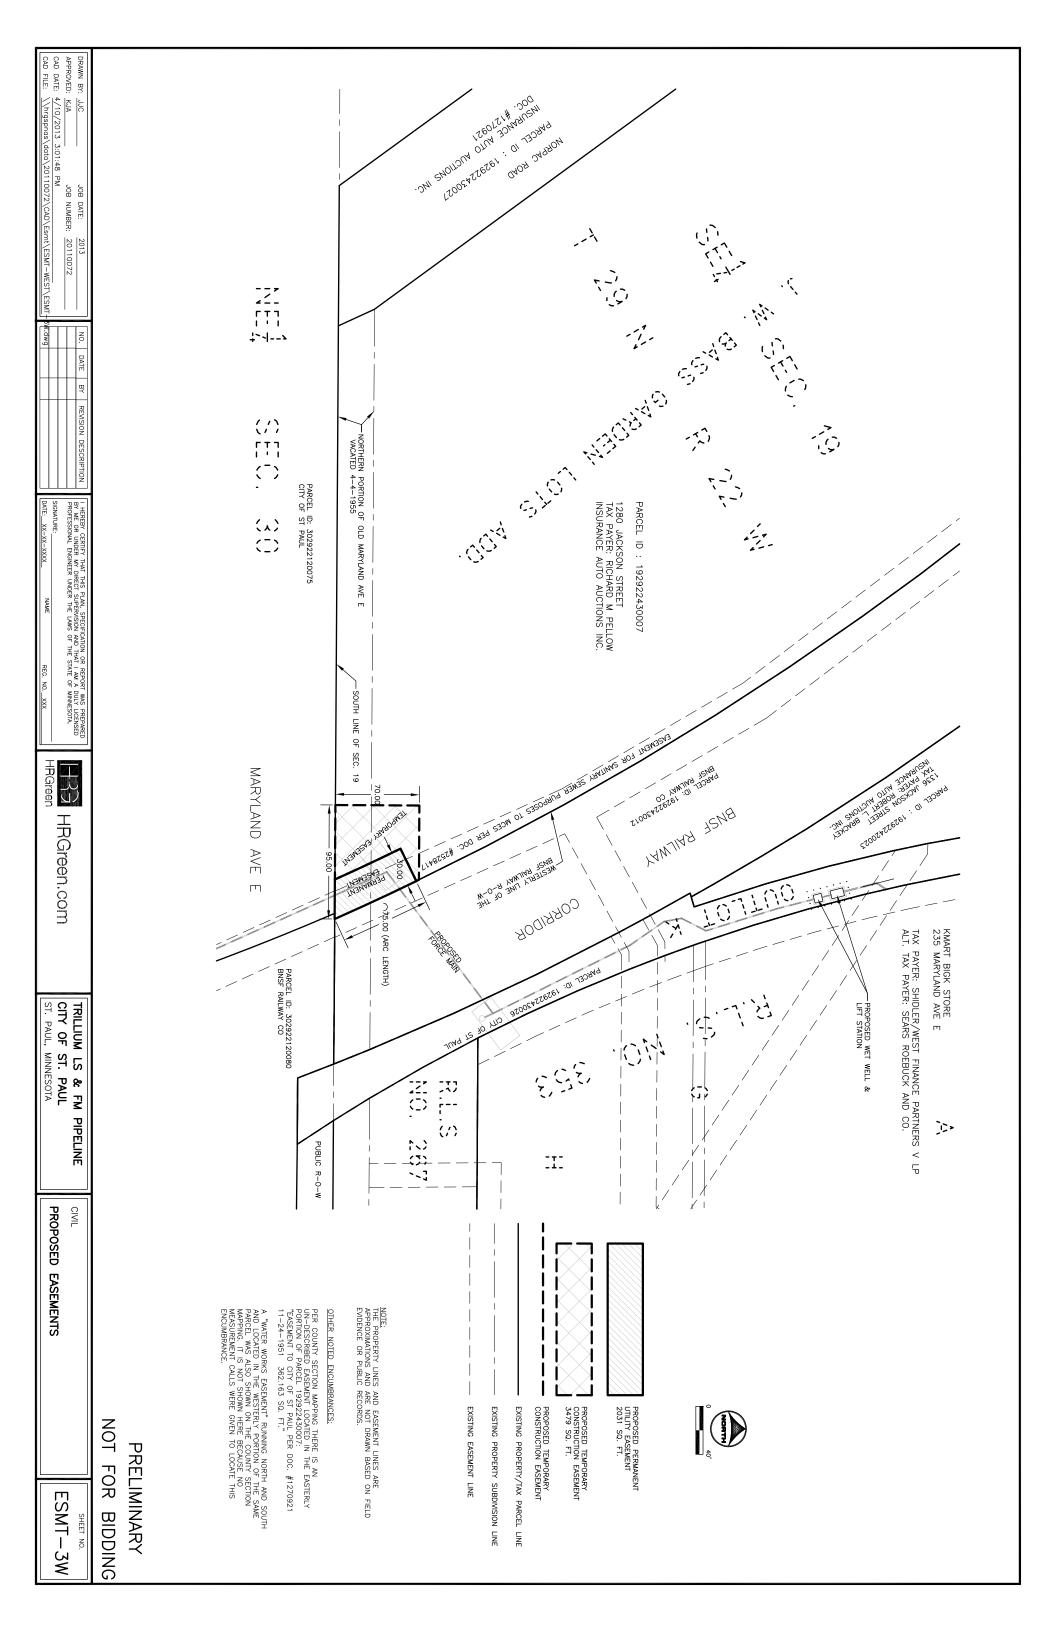

#### DEDICATION OF EASEMENT FOR SEWER LINE

Richard M. Pellow and Jean A. Pellow as Grantor, for good and valuable consideration, to them in hand paid and the receipt of which is hereby acknowledged, does hereby grant, bargain, sell and convey to the **City of Saint Paul**, a municipal corporation of the State of Minnesota, its successors, and assigns, as Grantee, a permanent easement for sewer purposes on, over, under and across the following tract of land being in the County of Ramsey, State of Minnesota, described as follows:

A permanent easement over, under and across those parts of Lots 25 and 26, J. W. Bass Garden Lots, according to the recorded plat thereof, Ramsey County, Minnesota, lying within 30 feet southwesterly of and adjoining the southwesterly right-of-way line of the Burlington Northern Railroad and southeasterly of a line drawn radially from a point on said southwesterly right-of-way line 75.00 feet northwesterly of the southerly line of said Lot 25, as measured along said southwesterly right-of-way line.