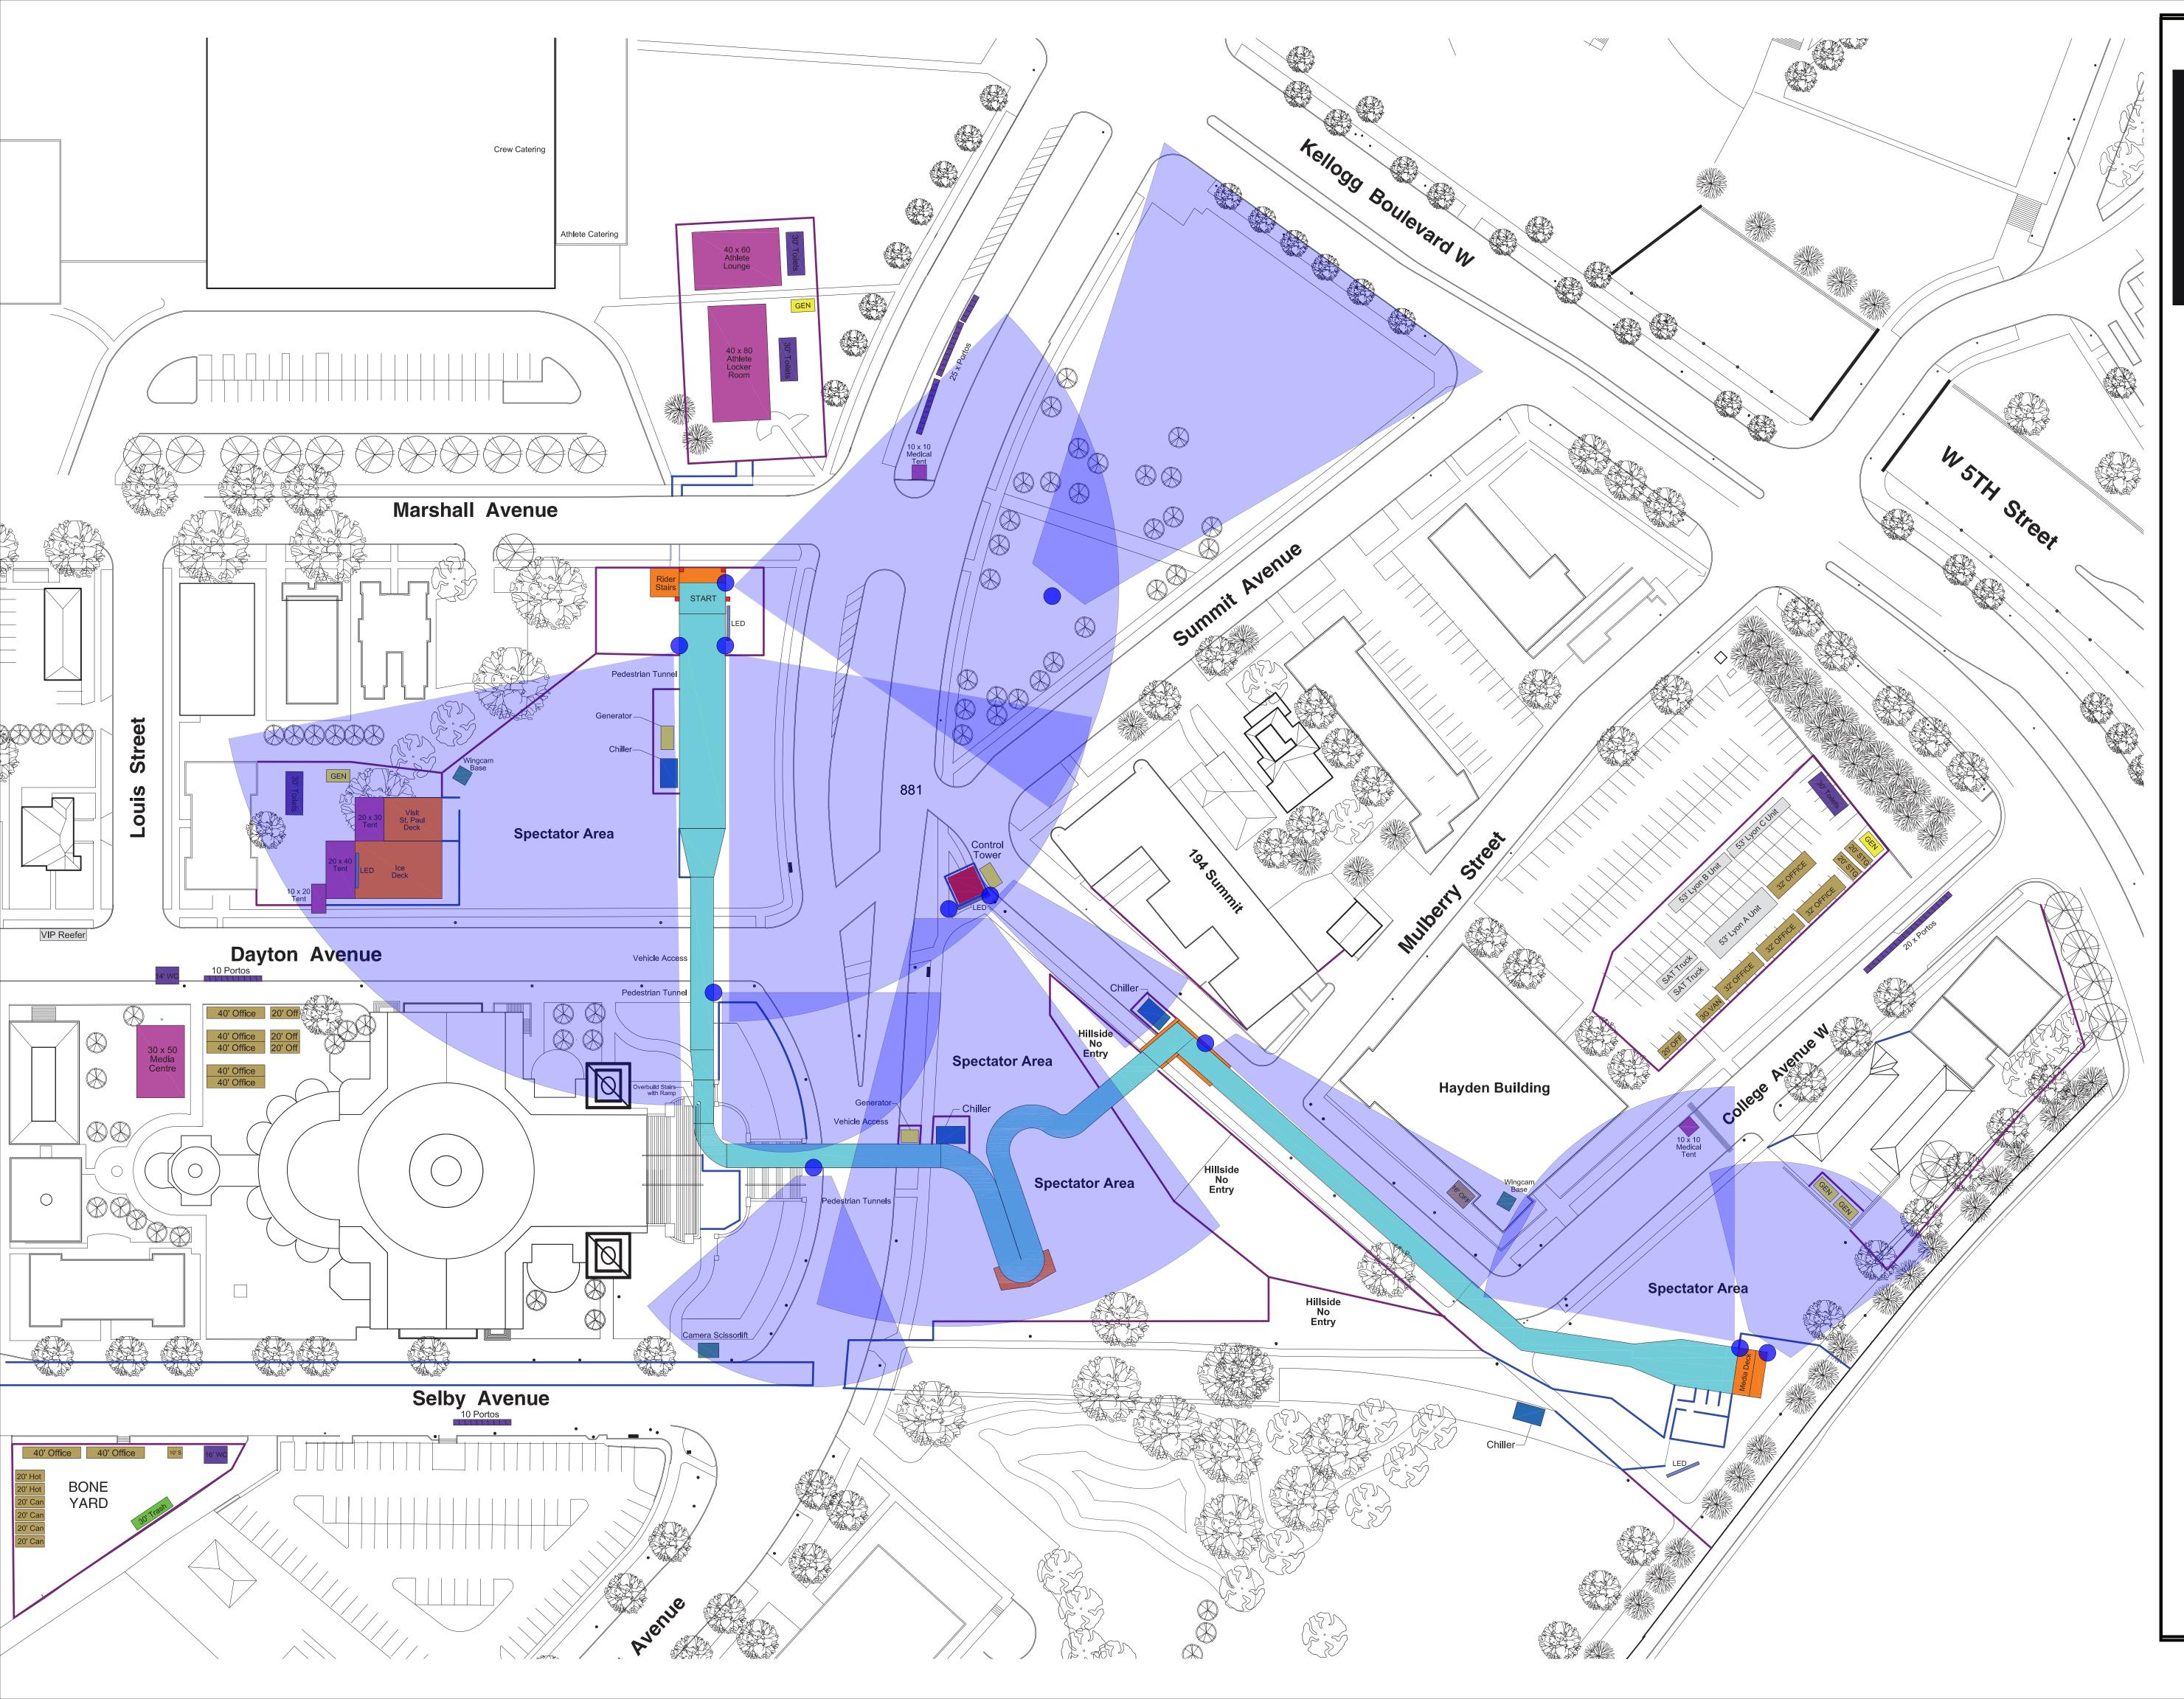

## RED BULL CRASHED ICE 2014 ST. PAUL, MN 24" x 36" LAYOUT

The drawings and the ideas, specifications, and details incorporated herein are the sole and exclusive property of Red Bull. This document and its contents shall be treated as confidential proprietary in nature and may not be reproduced, in whole or part, without written consent of Red Bull. This document has been prepared to describe proposed and/or new work and does not necessarily represent as-built of existing conditions.

## **DRAFT DATE: NOV 27, 2013**

REFER TO GRAPHIC SCALE FOR<br/>APPROXIMATE DIMENSIONS0'50'100'150'

© RED BULL NORTH AMERICA ALL RIGHTS RESERVED