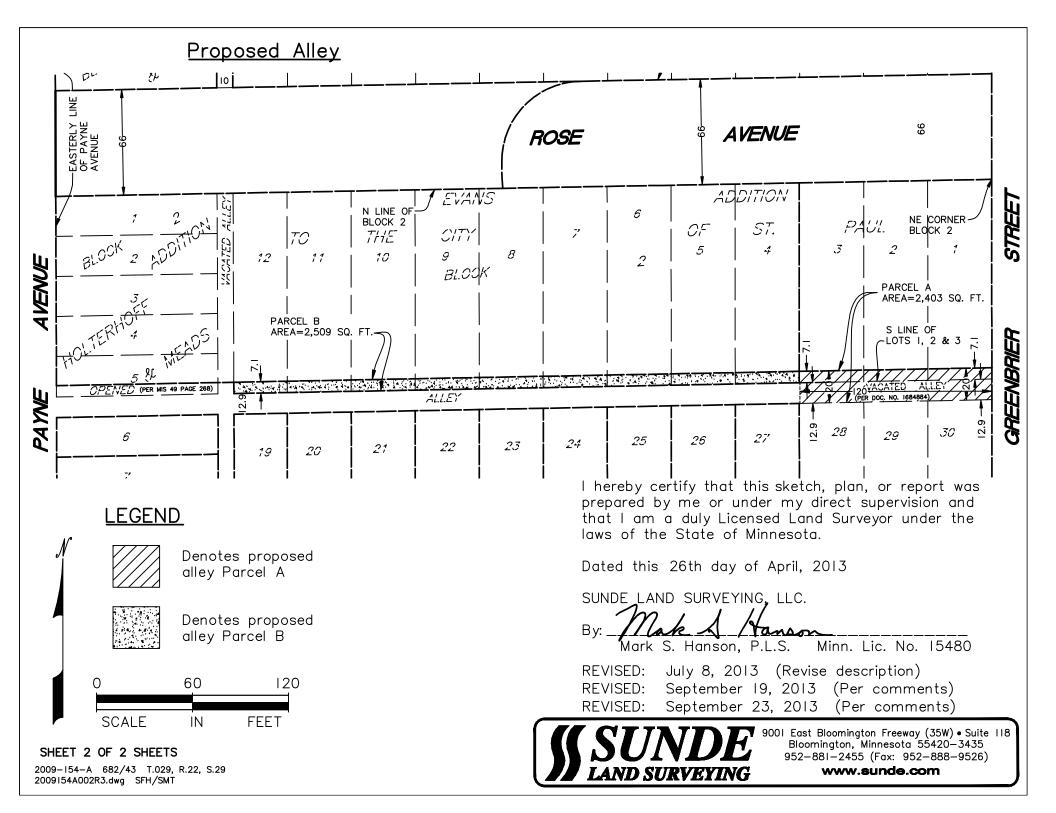

## Proposed Alley Description

PARCEL A

The easterly I20 feet of the east—west alley, previously vacated, in Block 2, EVANS ADDITION TO THE CITY OF SAINT PAUL, according to the recorded plat thereof, Ramsey County, Minnesota, together with the south 7.10 feet of Lots I through 3, said Block 2.

PARCEL B

The south 7.10 feet of Lots 4 through 12, Block 2, EVANS ADDITION TO THE CITY OF SAINT PAUL, according to the recorded plat thereof, Ramsey County, Minnesota.

I hereby certify that this sketch, plan, or report was prepared by me or under my direct supervision and that I am a duly Licensed Land Surveyor under the laws of the State of Minnesota.