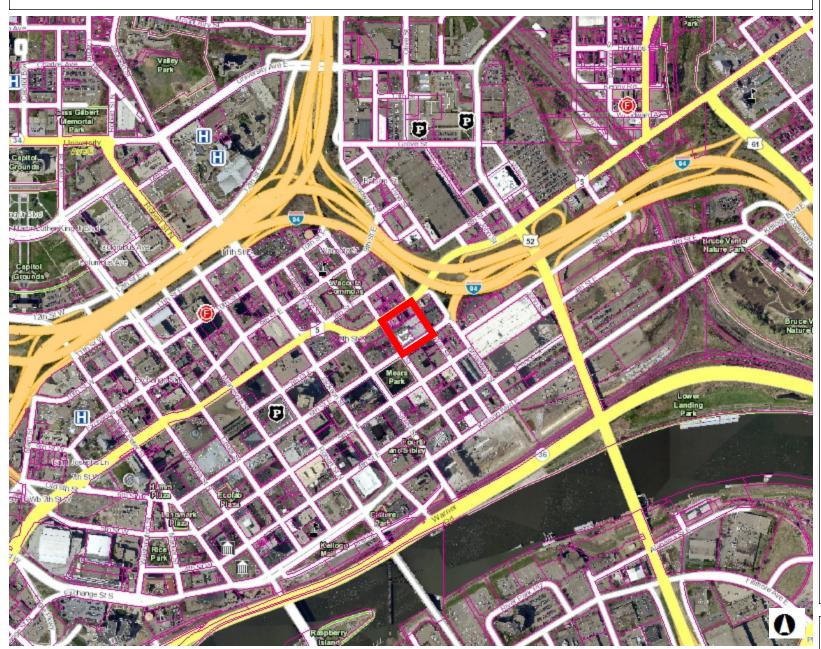

## **General Map**

Legend

- City Halls
- Schools
- Hospitals
- Fire Stations
- Police Stations
- Recreational Centers

Parcel Points

- Parcel Boundaries
  Streets (8K-16K)
  - Interstate
  - US Higway; MN Highway
  - Ramp
    - County Road
    - Municipal Street

Service Road

- Private Road
- Restricted Access Route
- \_\_ A99

Notes

Enter Map Description

1,908.8 0 954.39 1,908.8 Feet

NAD\_1983\_HARN\_Adj\_MN\_Ramsey\_Feet © Ramsey County Enterprise GIS Division

This map is a user generated static output from an Internet mapping site and is for reference only. Data layers that appear on this map may or may not be accurate, current, or otherwise reliable.

THIS MAP IS NOT TO BE USED FOR NAVIGATION