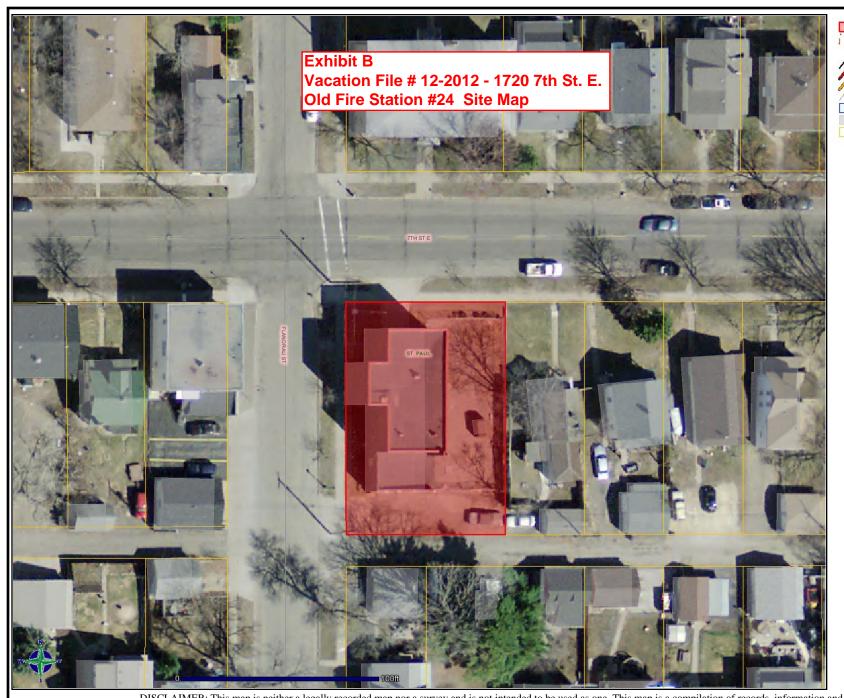

Selected Features Municipalities Road Centerlines (County)

County Road Interstate Hwy

State Hwy

Water Structures Parcel Polygons 2009 Color Aerials Highway Shields Street Name Labels

DISCLAIMER: This map is neither a legally recorded map nor a survey and is not intended to be used as one. This map is a compilation of records, information and data located in various city, county, state and federal offices and other sources regarding the area shown, and is to be used for reference purposes only.