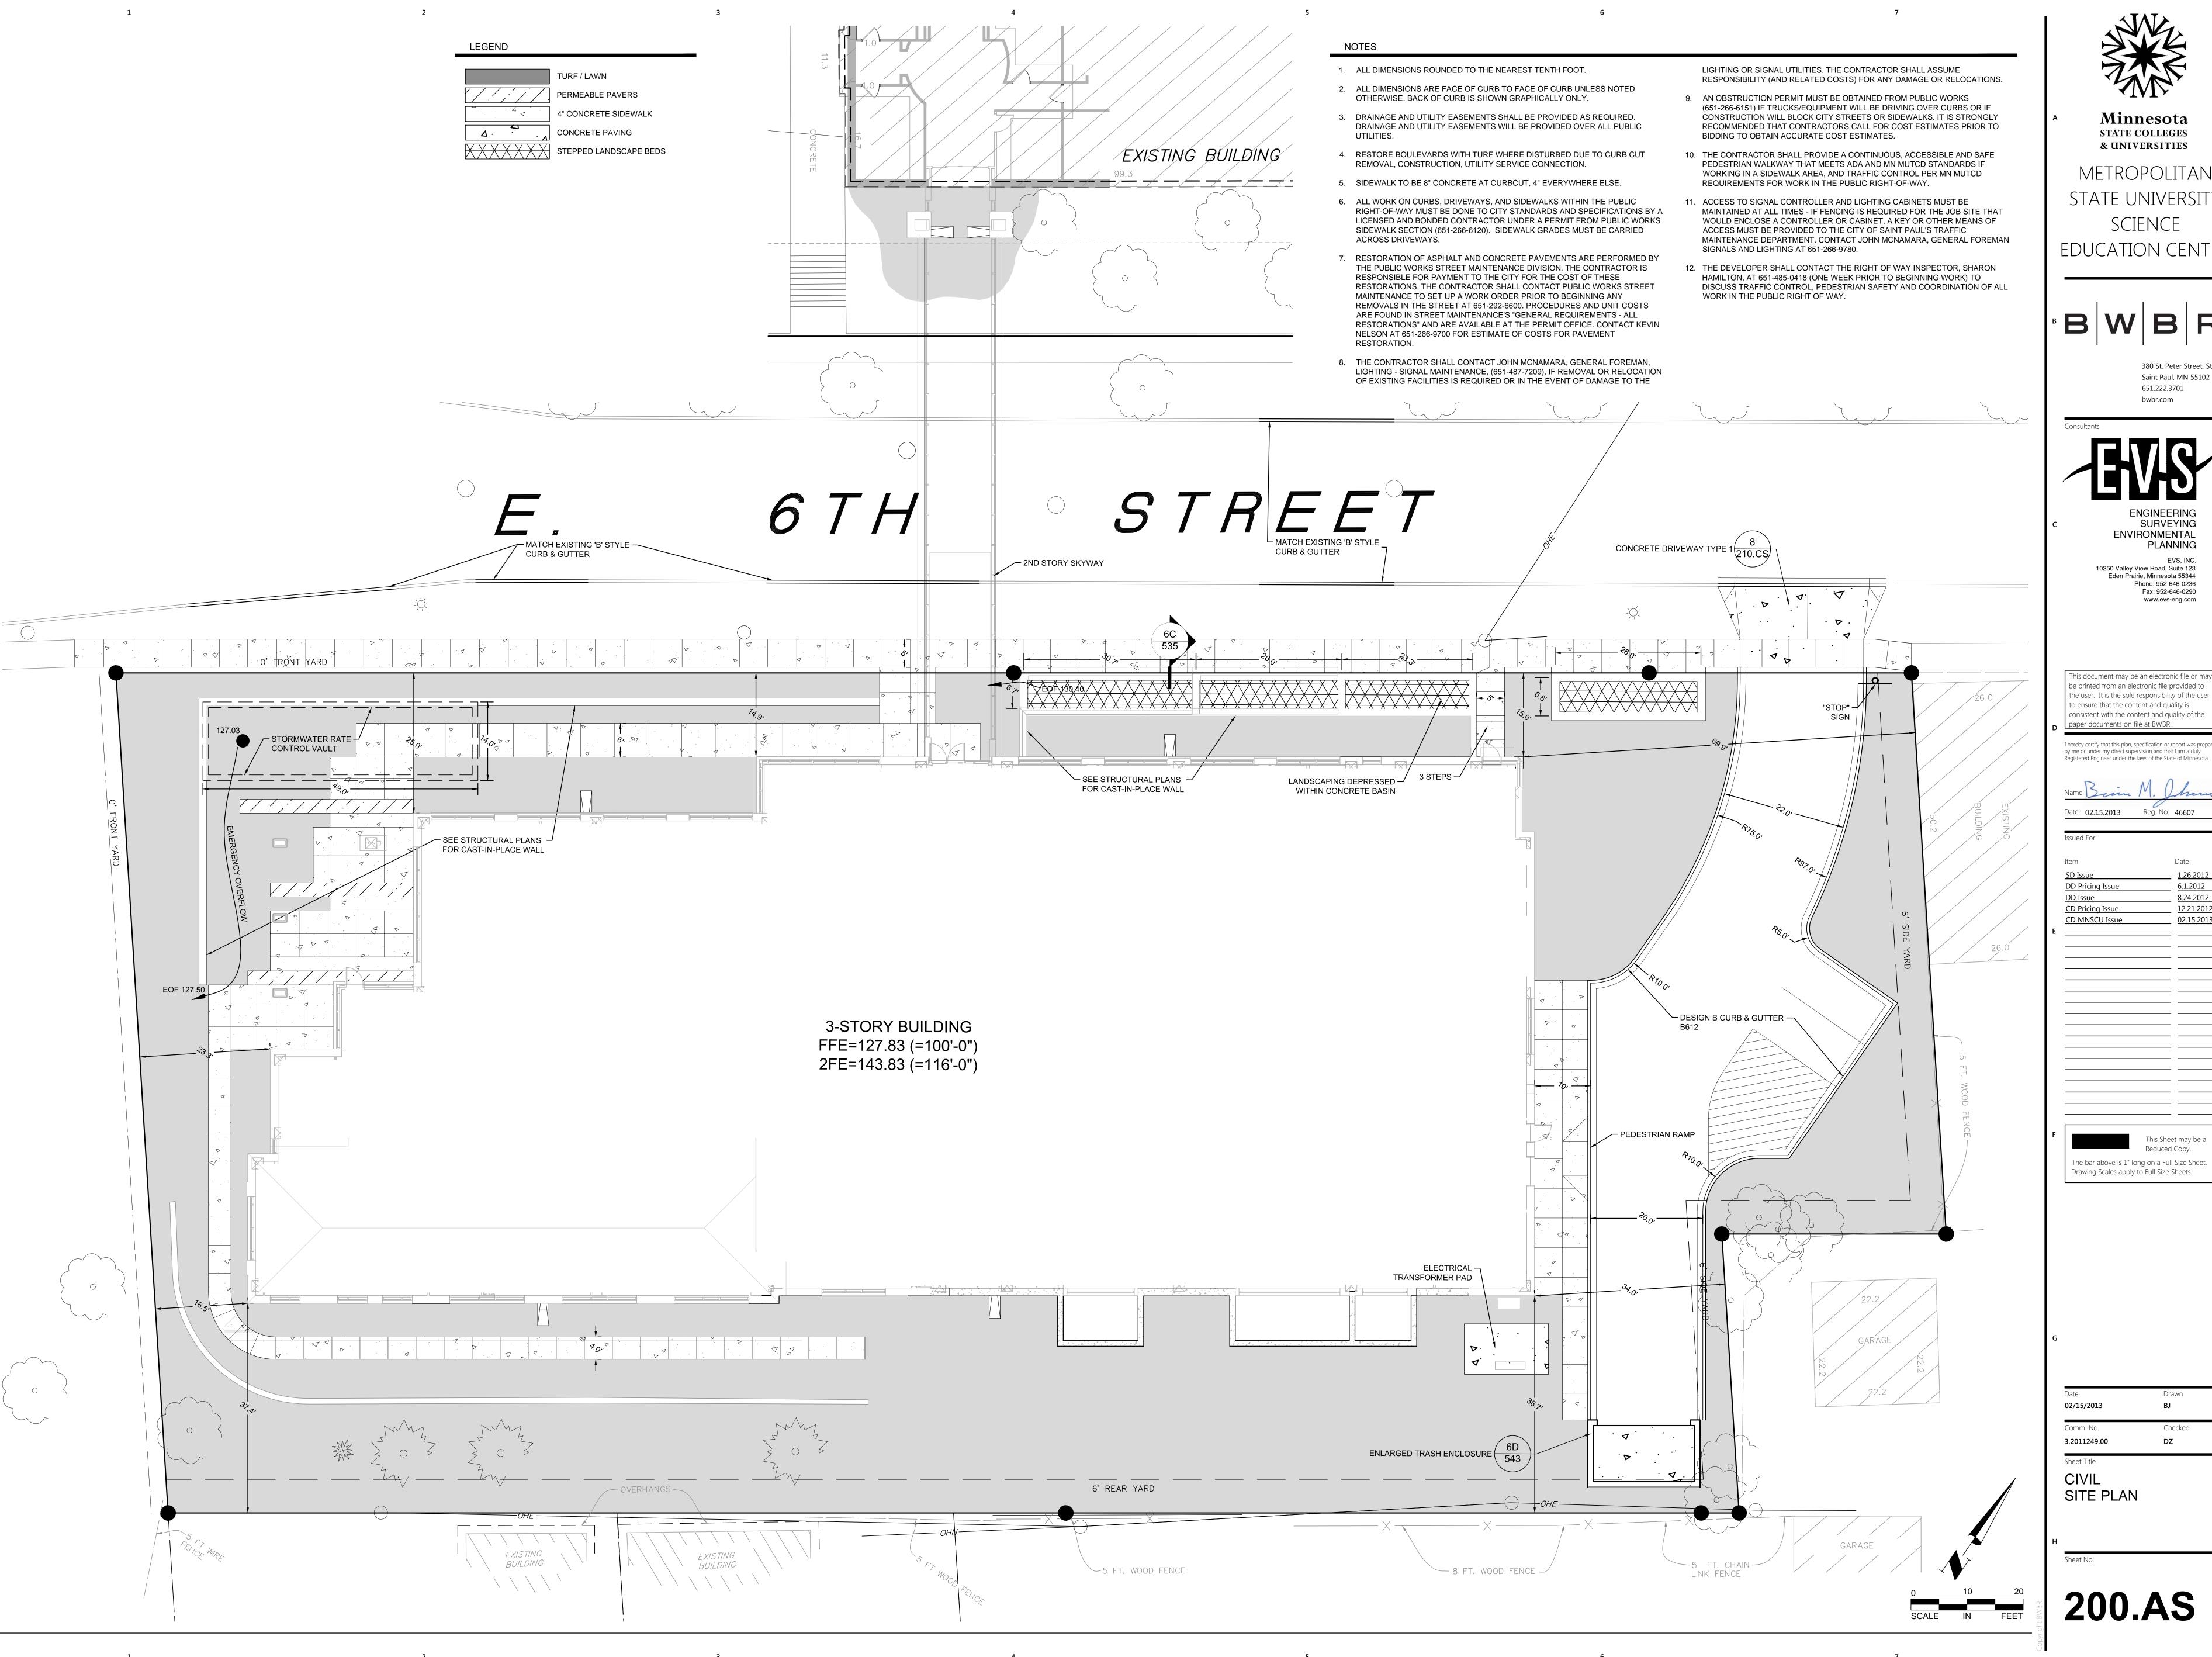

Minnesota STATE COLLEGES

& UNIVERSITIES

METROPOLITAN STATE UNIVERSITY SCIENCE

EDUCATION CENTER



380 St. Peter Street, Ste. 600 Saint Paul, MN 55102 651.222.3701 bwbr.com



SURVEYING **ENVIRONMENTAL** PLANNING

10250 Valley View Road, Suite 123 Eden Prairie, Minnesota 55344 Fax: 952-646-0290

This document may be an electronic file or may be printed from an electronic file provided to to ensure that the content and quality is

consistent with the content and quality of the paper documents on file at BWBR. I hereby certify that this plan, specification or report was prepared

Date **02.15.2013** Reg. No. **46607** 

CD Pricing Issue

This Sheet may be a

3.2011249.00

CIVIL SITE PLAN

200.AS