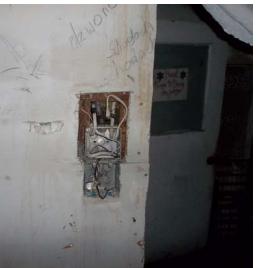

HP District: Property Name: Survey Info: 
 Date:
 September 21, 2012

 File #:
 12 - 108112

 Folder Name:
 1033 ARCADE ST

 PIN:
 292922140108

HP District: Property Name: Survey Info:

Date: File #: Folder Name: PIN: September 21, 2012 12 - 108112 1033 ARCADE ST 292922140108 HP District: Property Name: Survey Info: