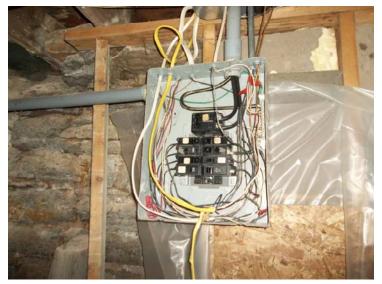

HP District: Property Name: Survey Info: 
 Date:
 September 21, 2012

 File #:
 12 - 108112

 Folder Name:
 1033 ARCADE ST

 PIN:
 292922140108

HP District: Property Name: Survey Info:

Date: File #: Folder Name: PIN: September 21, 2012 12 - 108112 1033 ARCADE ST 292922140108 HP District: Property Name: Survey Info: