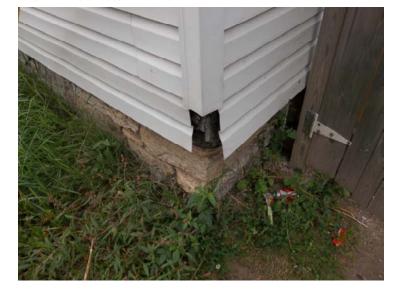

:

HP District: Property Name: Survey Info:



September 21, 2012 12 - 108112 1033 ARCADE ST 292922140108 Date: File #: Folder Name: PIN:



September 21, 2012 12 - 108112 1033 ARCADE ST 292922140108 Date: File #: Folder Name: PIN:

HP District: Property Name: Survey Info:



September 21, 2012 12 - 108112 1033 ARCADE ST 292922140108 Date: File #: Folder Name: PIN:



HP District: Property Name: Survey Info:



 Date:
 September 21, 2012

 File #:
 12 - 108112

 Folder Name:
 1033 ARCADE ST

 PIN:
 292922140108



HP District: Property Name: Survey Info:

Date: File #: Folder Name: PIN: September 21, 2012 12 - 108112 1033 ARCADE ST 292922140108 HP District: Property Name: Survey Info:



 Date:
 September 21, 2012

 File #:
 12 - 108112

 Folder Name:
 1033 ARCADE ST

 PIN:
 292922140108



HP District: Property Name: Survey Info:



 Date:
 September 21, 2012

 File #:
 12 - 108112

 Folder Name:
 1033 ARCADE ST

 PIN:
 292922140108