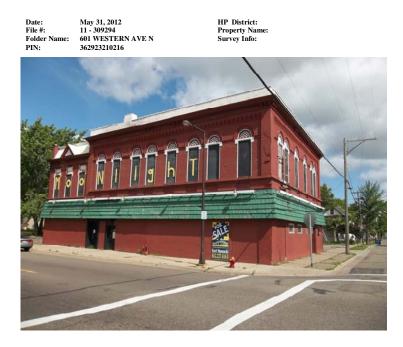

HP District: Property Name: Survey Info:

 Date:
 May 31, 2012

 File #:
 11 - 309294

 Folder Name:
 601 WESTERN AVE N

 PIN:
 362923210216

HP District: Property Name: Survey Info:

 Date:
 May 31, 2012

 File #:
 11 - 309294

 Folder Name:
 601 WESTERN AVE N

 PIN:
 362923210216

 Date:
 May 31, 2012

 File #:
 11 - 309294

 Folder Name:
 601 WESTERN AVE N

 PIN:
 362923210216

 Date:
 May 31, 2012

 File #:
 11 - 309294