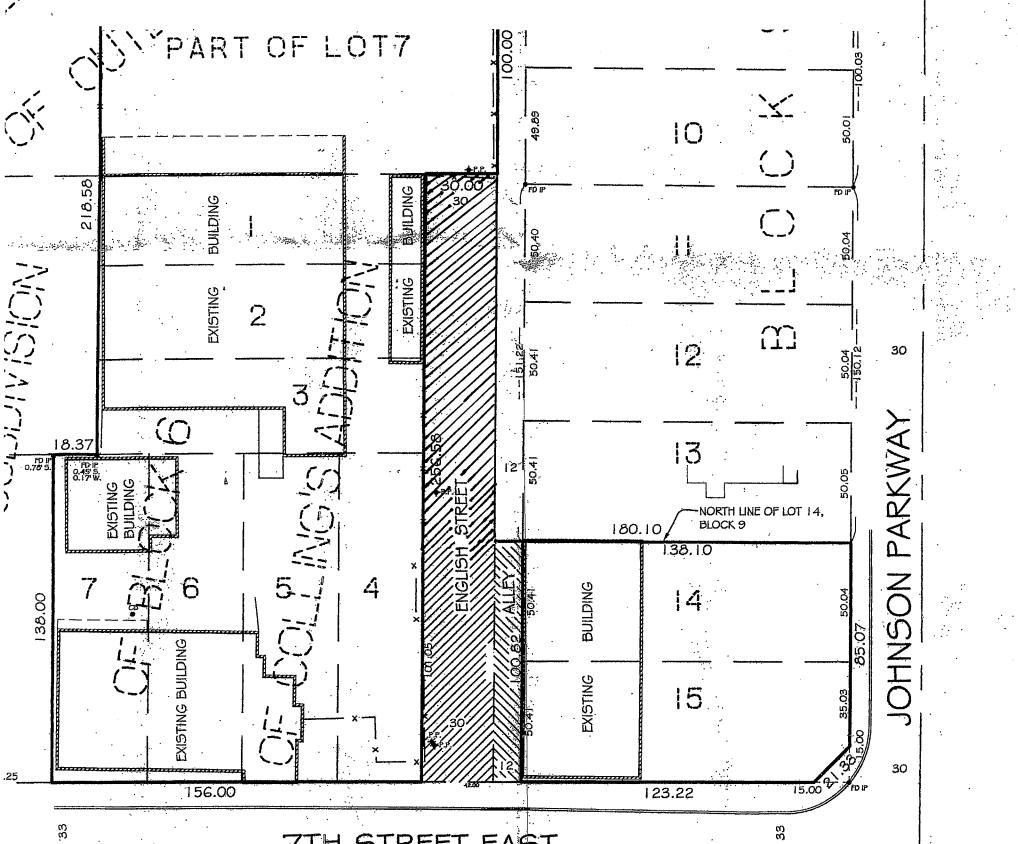

## Legal Description for vacation of English Street

All that part of English Street as platted and depicted per record plat of LEONARD'S SUBDIVISION OF BLOCK 6 OF COLLING'S ADDITION OF OUTLOTS, Ramsey County, Minnesota, being bounded on the south by the northerly right of way line of Seventh Street East and bounded on the north by the easterly extension of the north line of Lot 1, Block 2 of LEONARD'S SUBDIVISION OF BLOCK 6 OF COLLING'S ADDITION OF OUTLOTS

And

all that part of the alley adjoining and westerly of Lots 14 and 15, Block 9, per record plat of TRACY'S OUTLOTS, Ramsey County, Minnesota lying easterly of said English Street, all which lies northerly of northerly right of way line of Seventh Street East and southerly of the westerly extension of the north line of said Lot 14, TRACY'S OUTLOTS