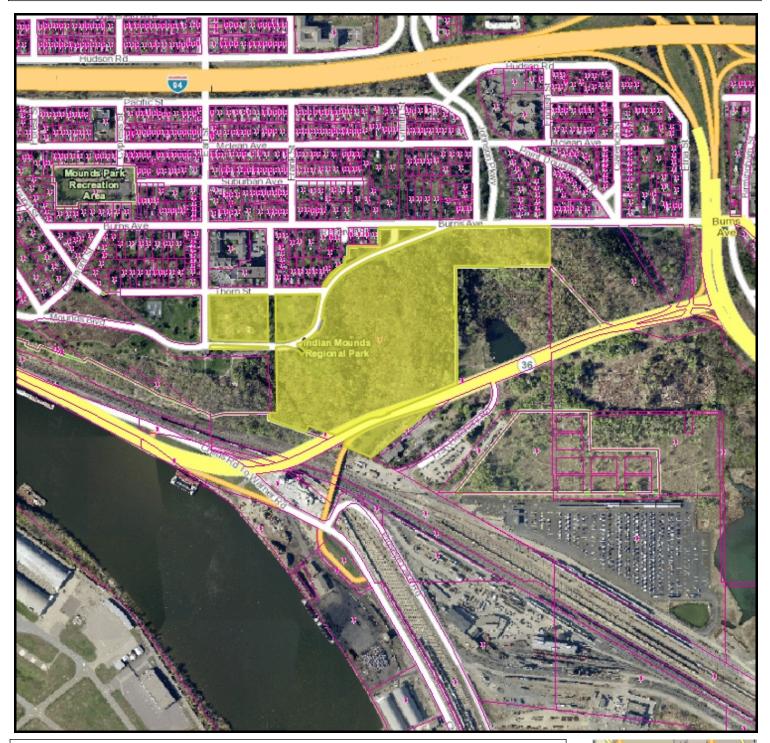

## Exhibit A

| 1,469.5                                                                                                                                                                                                   | Q                     | 734.77           | 1,469.5 Fe | et                    |  |
|-----------------------------------------------------------------------------------------------------------------------------------------------------------------------------------------------------------|-----------------------|------------------|------------|-----------------------|--|
|                                                                                                                                                                                                           |                       |                  |            | 1: 8,817              |  |
| NAD_1983_HARN_Adj_MN_R                                                                                                                                                                                    | amsey_Feet            |                  | Notes      |                       |  |
| © Ramsey County Enterprise                                                                                                                                                                                | GIS Division          |                  |            |                       |  |
| This map is a user generated static output from an Internet mapping site and<br>is for reference only. Data layers that appear on this map may or may not be<br>accurate, current, or otherwise reliable. |                       |                  | )<br>)     | Enter Map Description |  |
| THIS                                                                                                                                                                                                      | MAP IS NOT TO BE USEI | D FOR NAVIGATION |            |                       |  |