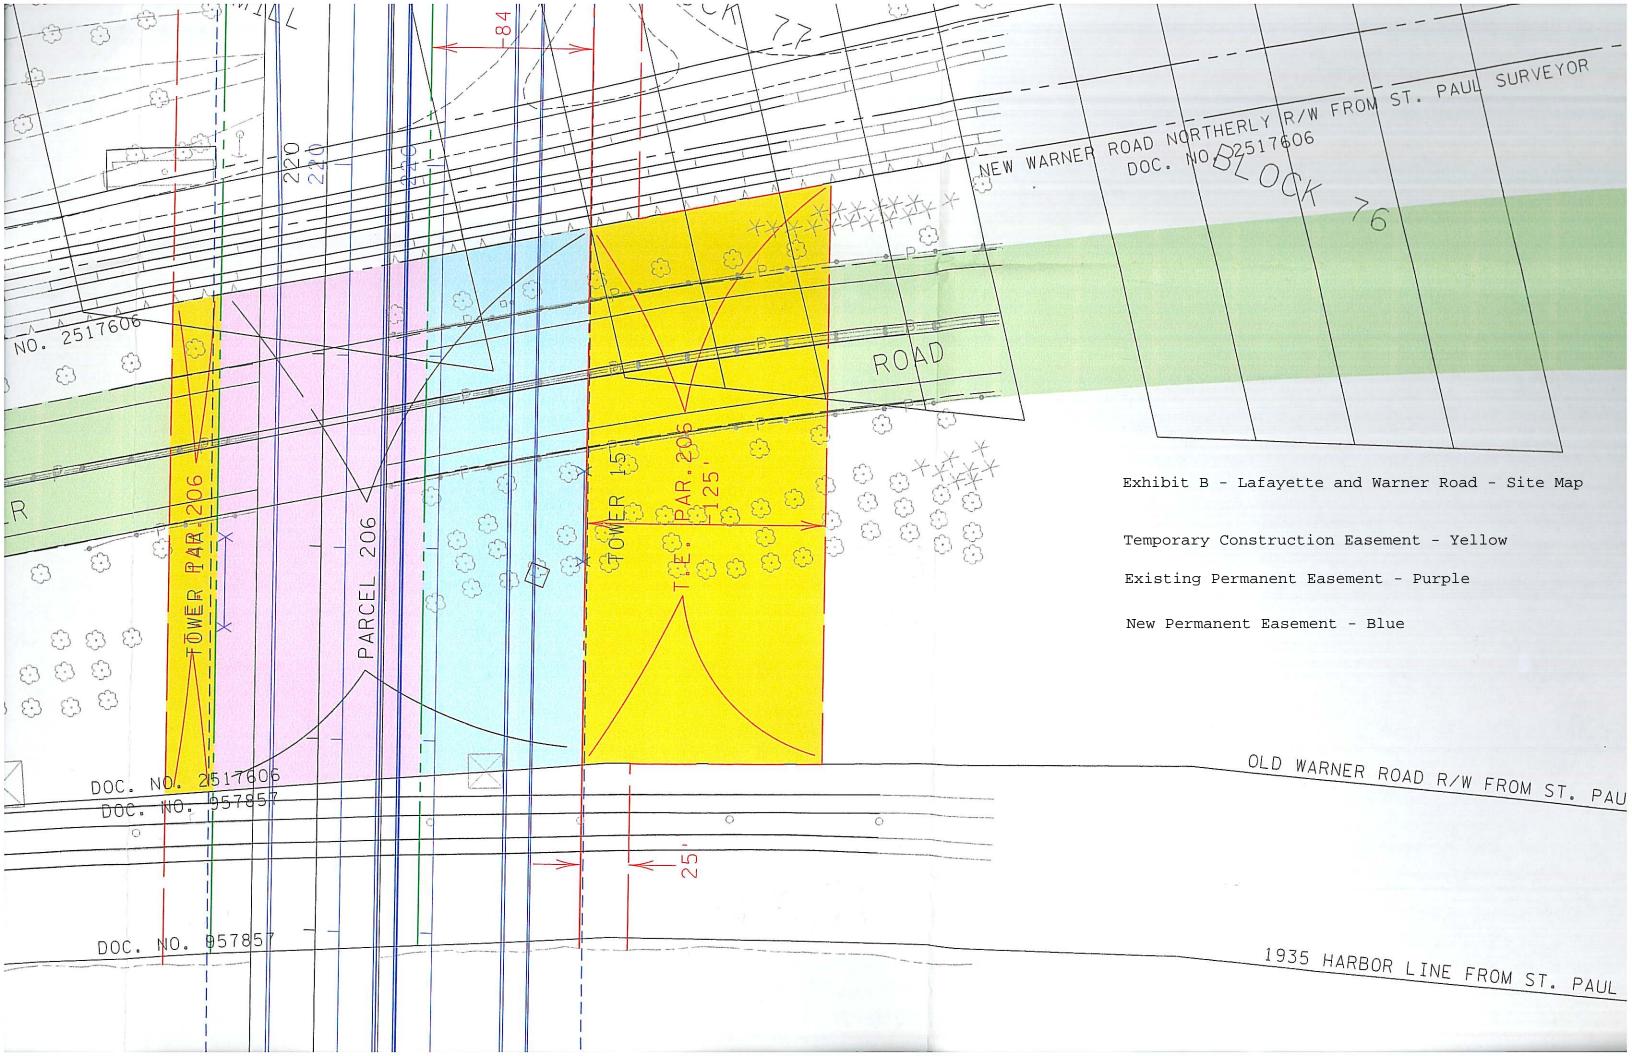

## Exhibit A - Lafayette and Warner Road Temporary and Permanent Easement Area



DISCLAIMER: This map is neither a legally recorded map nor a survey and is not intended to be used as one. This map is a compilation of records, information and data located in various city, county, state and federal offices and other sources regarding the area shown, and is to be used for reference purposes only.

SOURCES: Ramsey County (August 14, 2012), The Lawrence Group; August 14, 2012 for County parcel and property records data; August 2012 for commercial and residential data; April 2009 for color aerial imagery; All