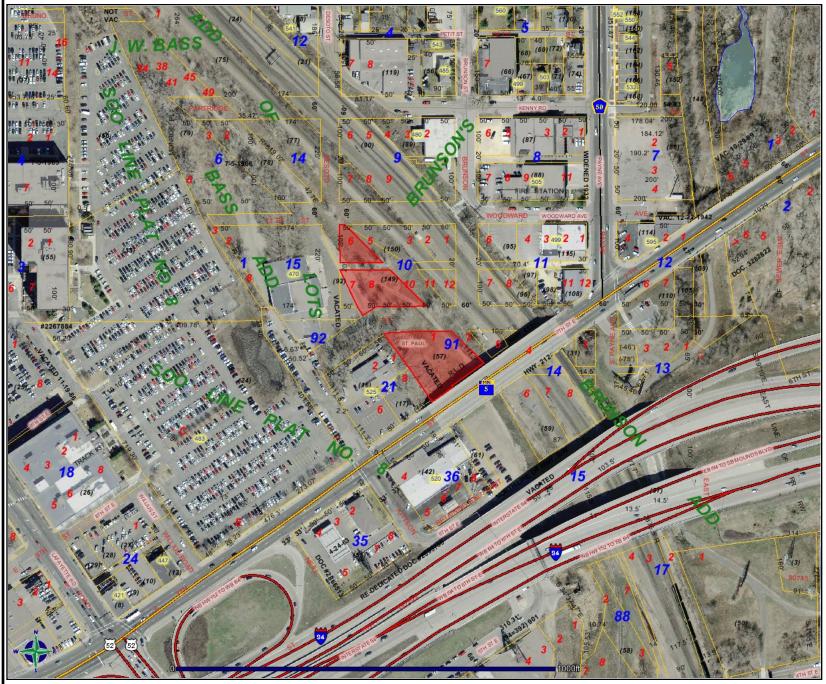

## Exhibit A - Area Map 7th St.and vacated Brooks St. Vacant Land - Temporary and Permanent Easement Areas

Selected Features Municipalities Road Centerlines (County)

County Road Interstate Hwy

Parcel Polygons Parcel Map Labels 2009 Color Aerials Highway Shields Street Name Labels

Water

DISCLAIMER: This map is neither a legally recorded map nor a survey and is not intended to be used as one. This map is a compilation of records, information and data located in various city, county, state and federal offices and other sources regarding the area shown, and is to be used for reference purposes only.

SOURCES: Ramsey County (July 2, 2012), The Lawrence Group; July 2, 2012 for County parcel and property records data; July 2012 for commercial and residential data; April 2009 for color aerial imagery; All other