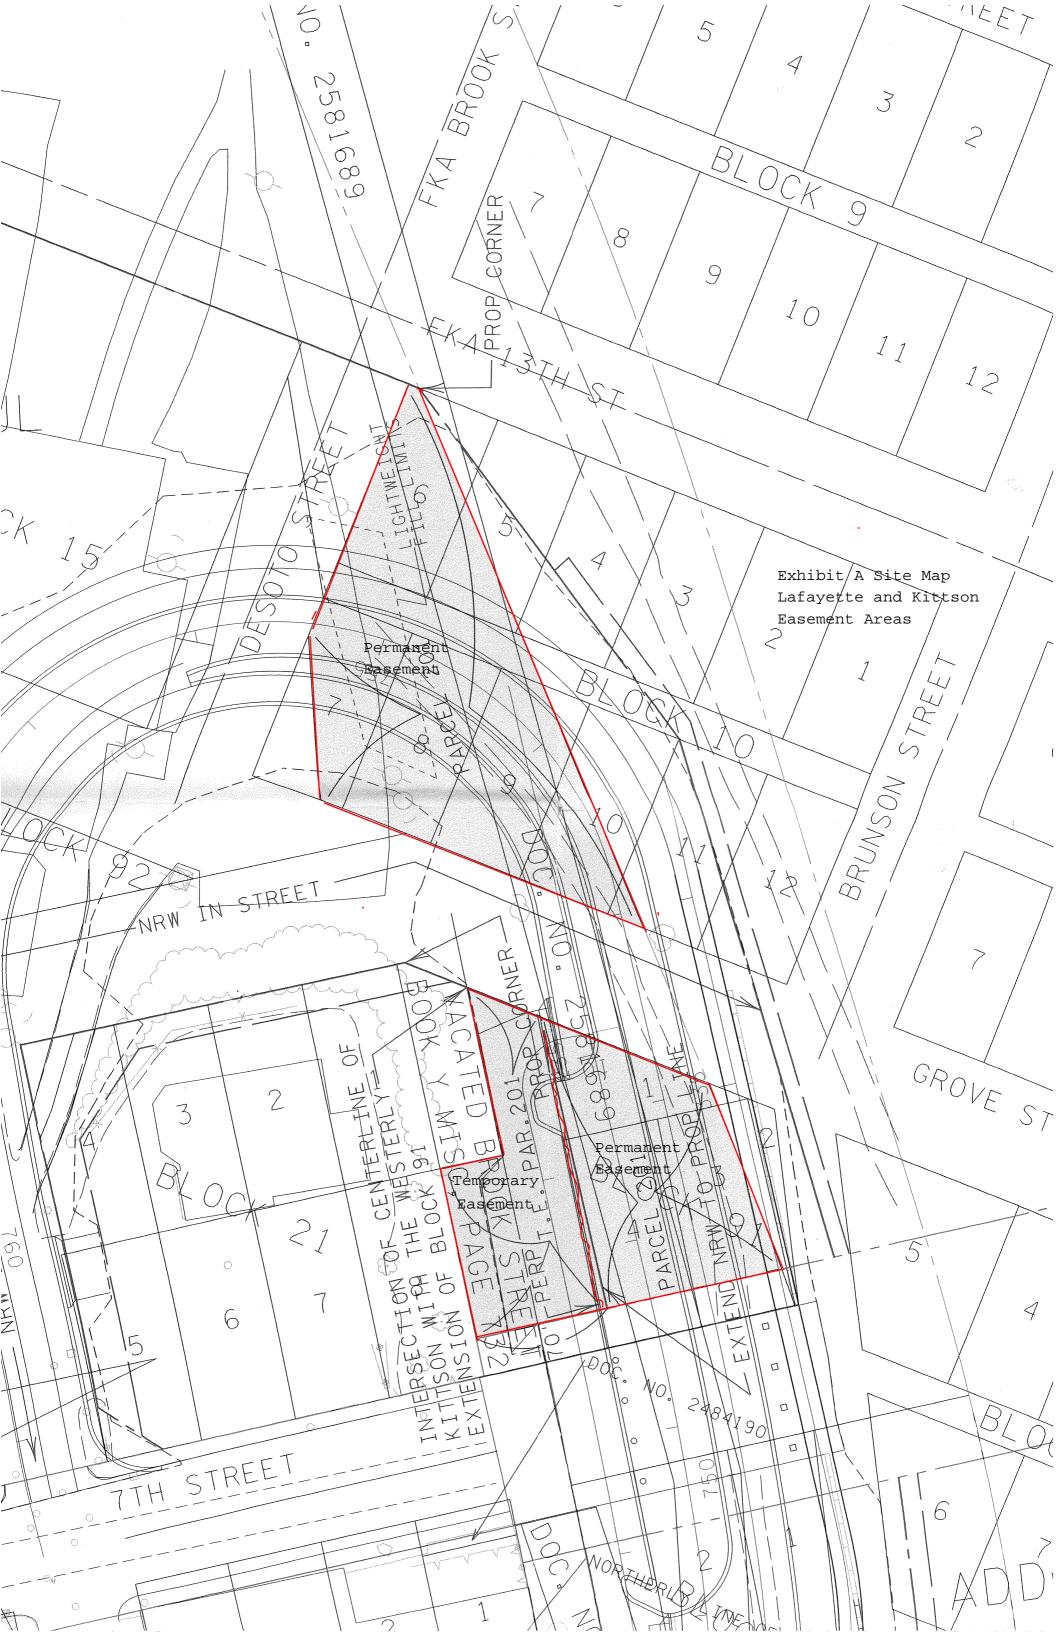

## Exhibit A - Area Map 7th St.and vacated Brooks St. Vacant Land - Temporary and Permanent Easement Areas

Selected Features Municipalities Road Centerlines (County)

County Road Interstate Hwy

Parcel Polygons Parcel Map Labels 2009 Color Aerials Highway Shields Street Name Labels