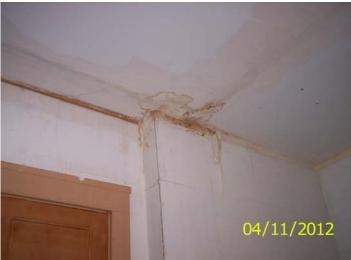

**HP District:** 

**Property Name: Survey Info:** 

Common kitchen area

Common dining area

Water damaged ceiling and wall

Water damaged ceiling

Folder Name: 1132 CENTRAL AVE W

PIN: 342923410028

Water damaged ceiling

**Common storage** 

Common use refrigerator/freezer

Common use refrigerator/freezer

Common use refrigerator/freezer

Rented bedroom

Folder Name: 1132 CENTRAL AVE W

PIN: 342923410028