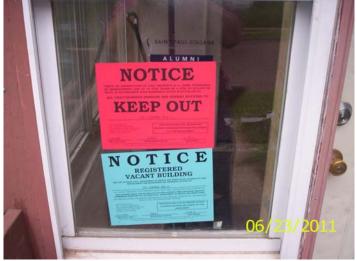

VB/KO plac's posted on front of house

Posting on east side door

Cats in house

Date: June 23, 2011 File #: 11 - 243267

Folder Name: 1132 CENTRAL AVE W

PIN: 342923410028

Wood frame shed

**South and east sides** 