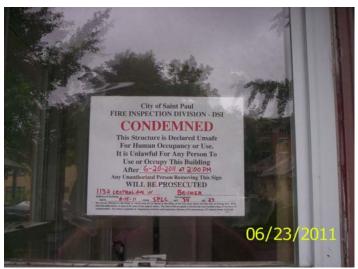

Date: June 23, 2011 11 - 243267 File #:

**Folder Name:** 

PIN:

**HP District: Property Name:** 1132 CENTRAL AVE W **Survey Info:** 342923410028

North and west sides, posting

North and east sides, postings

**CO UHH posting on front of house** 