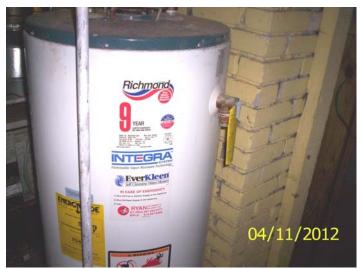

Unapproved hand rail

Common area food storage

Folder Name: 1132 CENTRAL AVE W

PIN: 342923410028

Refuse and debris

Open kitchen ceiling

Water heater missing overflow tube

Standing water on the basement floor