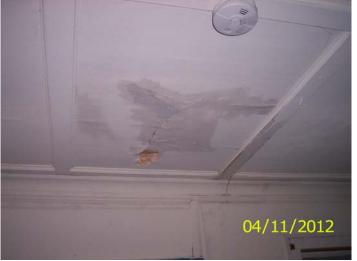

**HP District:** 

**Property Name: Survey Info:** 

Common kitchen area

Common dining area

Water damaged ceiling and wall

Water damaged ceiling

Folder Name: 1132 CENTRAL AVE W

PIN: 342923410028

Water damaged ceiling

**Common storage** 

Common use refrigerator/freezer

Common use refrigerator/freezer

Common use refrigerator/freezer

Rented bedroom

Folder Name: 1132 CENTRAL AVE W

PIN: 342923410028