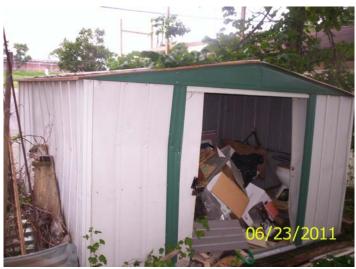

VB/KO plac's posted on front of house

Posting on east side door

Cats in house

Date: June 23, 2011 File #: 11 - 243267

Folder Name: 1132 CENTRAL AVE W

PIN: 342923410028

Wood frame shed

**South and east sides** 

Metal shed

North side, postings

Date: **April 11, 2012** 11 - 243267 File #:

**Folder Name:** 1132 CENTRAL AVE W

342923410028 PIN:

**Roof damage from tree** 

Gentleman who was renting 1 of the 3 bedrooms

04/11/2012