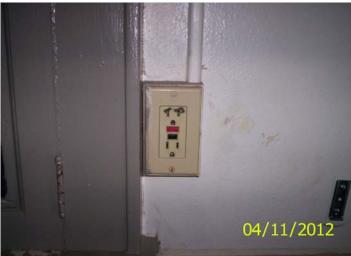

PIN:

**HP District:** 

**Property Name: Survey Info:** 

**Common bathroom** 

04/11/2012

Fire damaged electrical outlet in common bathroom

Damaged door frame

**Unapproved hand rail** 