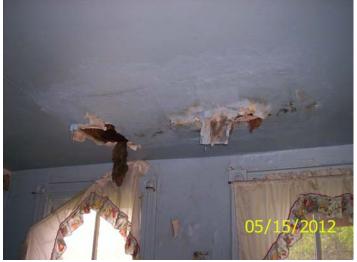

Folder Name: 885 CENTRAL AVE W

PIN: 352923310188

Deteriorated and missing 2<sup>nd</sup> floor porch/steps/rails

Rot damaged rear porch

**Extension cord wiring to light fixture** 

Water damaged ceiling

Water damaged flooring

Stairs to basement - no hand rail

Folder Name: 885 CENTRAL AVE W

PIN: 352923310188

Water damaged and partially collapsed ceiling

**Unapproved plumbing alteration** 

**Uncapped gas service** 

Extension cord wiring to light fixture

Open, altered electrical service

**Electric meter** 

Folder Name: 885 CENTRAL AVE W

PIN: 352923310188

05/15/2012

Open sink drain

Water damaged and partially collapsed ceiling

**Rodent feces** 

Water damaged floor

Water damaged ceiling, open chimney

**Open plumbing and gas lines** 

Folder Name: 885 CENTRAL AVE W

PIN: 352923310188

Water damaged ceiling

Water damaged floor

Leaking drain