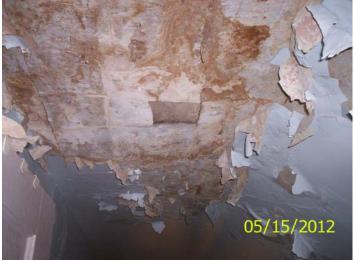

Folder Name: 885 CENTRAL AVE W

PIN: 352923310188

Deteriorated and missing 2<sup>nd</sup> floor porch/steps/rails

Rot damaged rear porch

**Extension cord wiring to light fixture** 

Water damaged ceiling

Water damaged flooring

Water damaged floor

Water damaged ceiling, open chimney

**Open plumbing and gas lines** 

Folder Name: 885 CENTRAL AVE W

PIN: 352923310188

Water damaged ceiling

Water damaged floor

Leaking drain