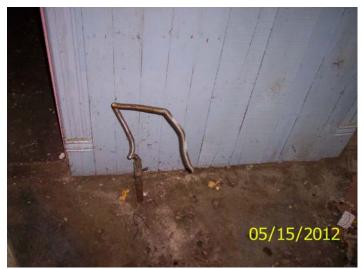

Stairs to basement - no hand rail

Folder Name: 885 CENTRAL AVE W

PIN: 352923310188

Water damaged and partially collapsed ceiling

**Unapproved plumbing alteration** 

**Uncapped gas service** 

Extension cord wiring to light fixture