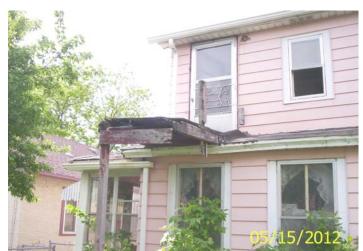

Folder Name: 885 CENTRAL AVE W

PIN: 352923310188

Deteriorated and missing 2<sup>nd</sup> floor porch/steps/rails

Rot damaged rear porch

**Extension cord wiring to light fixture** 

Water damaged ceiling

Water damaged flooring