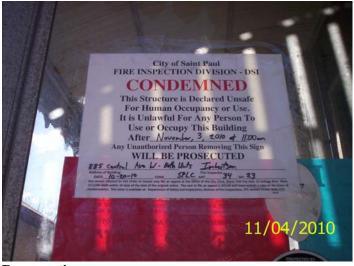

Date: November 04, 2010

File #: 10 - 918956

Folder Name: 885 CENTRAL AVE W

PIN: 352923310188



Front postings



**Rear posting** 



**Rear posting** 



Garage



Vehicle used for clean-out



North and east sides, postings

Date: November 04, 2010 File #: 10 - 918956

Folder Name: 885 CENTRAL AVE W

PIN: 352923310188



South and east sides, postings



South side, postings



West and south sides

Folder Name: 885 CENTRAL AVE W

PIN: 352923310188



**Missing heating plant** 



**Unapproved plumbing alteration** 



**Roof repairs** 



**Improper electrical wiring** 



South side of house



Garage

Folder Name: 885 CENTRAL AVE W

PIN: 352923310188



Deteriorated and missing 2<sup>nd</sup> floor porch/steps/rails





Rot damaged rear porch



**Extension cord wiring to light fixture** 



Water damaged ceiling



Water damaged flooring



Stairs to basement - no hand rail

Folder Name: 885 CENTRAL AVE W

PIN: