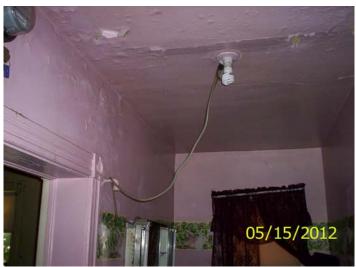

Folder Name: 885 CENTRAL AVE W

PIN: 352923310188

Deteriorated and missing 2<sup>nd</sup> floor porch/steps/rails

Rot damaged rear porch

**Extension cord wiring to light fixture** 

Water damaged ceiling

Water damaged flooring

Stairs to basement - no hand rail

Folder Name: 885 CENTRAL AVE W

PIN: 352923310188

Water damaged and partially collapsed ceiling

**Unapproved plumbing alteration** 

**Uncapped gas service** 

Extension cord wiring to light fixture