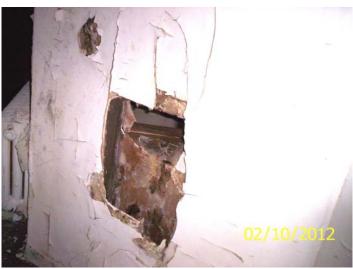

Water damaged floor covering and wall

Bathroom shower/tub

**Open plumbing in basement** 

Posts in contact with the floor, water damaged

Date: February 10, 2012 File #: 11 - 011345 Folder Name: 437 BANFIL ST PIN: 012823340016