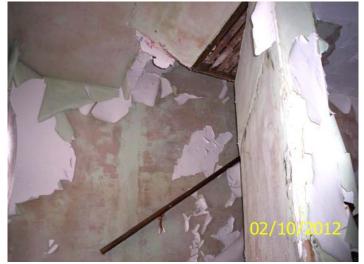

Posting

Date: February 10, 2012 File #: 11 - 011345 Folder Name: 437 BANFIL ST PIN: 012823340016

**Open plumbing vent** 

Water damaged walls and ceiling

Water damaged walls and ceiling, mold

Water damaged, open wall, mold

Water damaged walls and ceiling, mold

Water damaged, buckled, sloping floor

Date: February 10, 2012 File #: 11 - 011345 Folder Name: 437 BANFIL ST PIN: 012823340016

Water damaged walls and ceiling, mold

'S'trap unvented plumbing