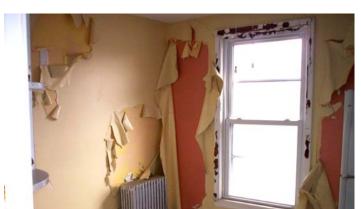

Water damaged walls and ceiling, mold

Water damaged, buckled, sloping floor

Date: February 10, 2012 File #: 11 - 011345 Folder Name: 437 BANFIL ST PIN: 012823340016

Water damaged walls and ceiling, mold

'S'trap unvented plumbing