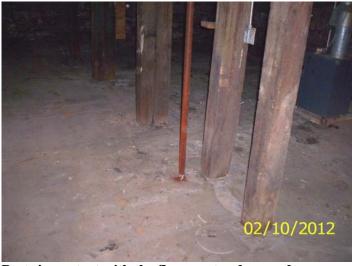

Water damaged floor covering and wall

Bathroom shower/tub

**Open plumbing in basement** 

Posts in contact with the floor, water damaged

Date: February 10, 2012 File #: 11 - 011345 Folder Name: 437 BANFIL ST PIN: 012823340016