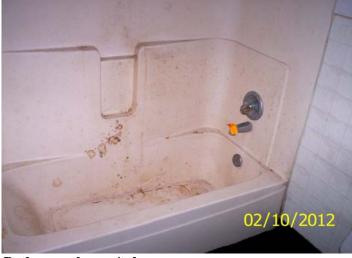

Water damaged floor covering and wall

Bathroom shower/tub

**Open plumbing in basement** 

Posts in contact with the floor, water damaged

Date: February 10, 2012 File #: 11 - 011345 Folder Name: 437 BANFIL ST PIN: 012823340016