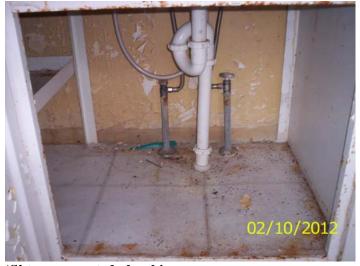

Water damaged floor covering and wall

Bathroom shower/tub

**Open plumbing in basement** 

Posts in contact with the floor, water damaged

Date: February 10, 2012 File #: 11 - 011345 Folder Name: 437 BANFIL ST PIN: 012823340016