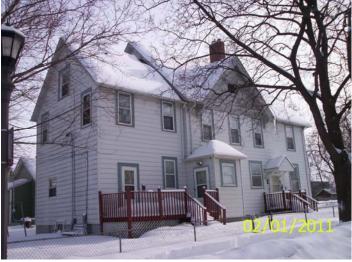

Date: February 10, 2012 File #: 11 - 011345 Folder Name: 437 BANFIL ST

PIN: 437 BANFIL S 012823340016

Chimney

South side 2<sup>nd</sup> floor flat roof

Garage

North and west sides

**Foundation** 

Date: «Indate» HP District: «overlay»
File #: «filenum» Property Name: «hpname»
Folder Name: «foldername» Survey Info: «hpinvent»