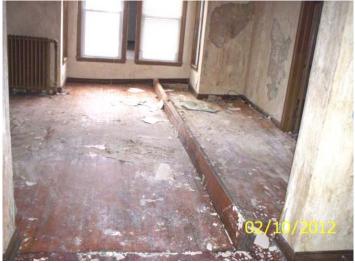

Water damaged walls and ceiling, mold

Water damaged, buckled, sloping floor

Date: February 10, 2012 File #: 11 - 011345 Folder Name: 437 BANFIL ST PIN: 012823340016

Water damaged walls and ceiling, mold

'S'trap unvented plumbing