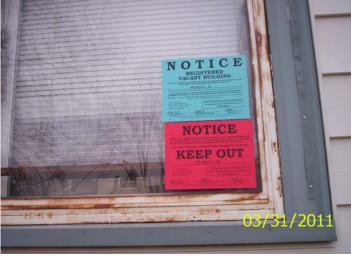

PIN: «PIN»

Date: March 06, 2012 File #: 11 - 011345 Folder Name: 437 BANFIL ST PIN: 012823340016

South most west side posting

Date: March 06, 2012 File #: 11 - 011345 Folder Name: 437 BANFIL ST PIN: 012823340016 HP District: Property Name: Survey Info:

North most west side posting