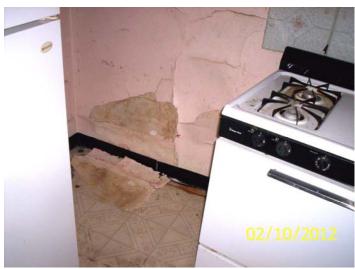

Water damaged floor covering and wall

Bathroom shower/tub

**Open plumbing in basement** 

Posts in contact with the floor, water damaged

Date: February 10, 2012 File #: 11 - 011345 Folder Name: 437 BANFIL ST PIN: 012823340016

02/10/2012

Water damaged walls, peeling paint

Damaged, open kitchen floor covering

'S' trap unvented plumbing

Water damaged walls and ceiling, peeling paint

North most west side deck

2<sup>nd</sup> floor south side flat roof