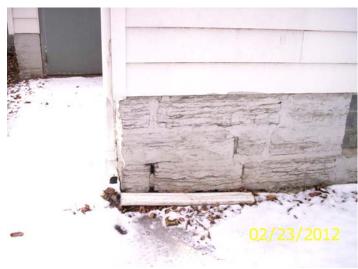

Date: February 10, 2012 File #: 11 - 011345 Folder Name: 437 BANFIL ST

PIN: 437 BANFIL S 012823340016

Chimney

South side 2<sup>nd</sup> floor flat roof

Garage

North and west sides

**Foundation** 

Date: «Indate» HP District: «overlay»
File #: «filenum» Property Name: «hpname»
Folder Name: «foldername» Survey Info: «hpinvent»