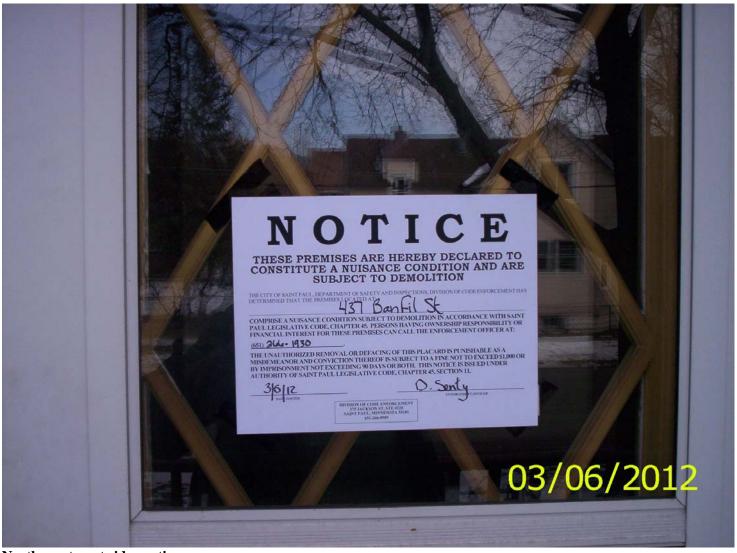

Damaged, open kitchen floor covering



'S' trap unvented plumbing



Water damaged walls and ceiling, peeling paint



North most west side deck



2<sup>nd</sup> floor south side flat roof

Date: February 10, 2012 File #: 11 - 011345 Folder Name: 437 BANFIL ST

PIN: 437 BANFIL S 012823340016



Chimney



South side 2<sup>nd</sup> floor flat roof



Garage



North and west sides



**Foundation** 

Date: «Indate» HP District: «overlay»
File #: «filenum» Property Name: «hpname»
Folder Name: «foldername» Survey Info: «hpinvent»

PIN: «PIN»

Date: March 06, 2012 File #: 11 - 011345 Folder Name: 437 BANFIL ST PIN: 012823340016



South most west side posting

Date: March 06, 2012 File #: 11 - 011345 Folder Name: 437 BANFIL ST PIN: 012823340016 HP District: Property Name: Survey Info:



North most west side posting