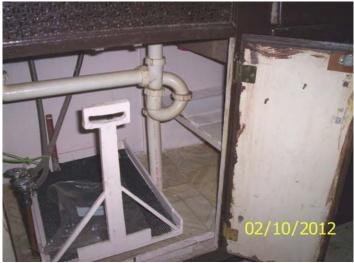

Posting

Date: February 10, 2012 File #: 11 - 011345 Folder Name: 437 BANFIL ST PIN: 012823340016

**Open plumbing vent** 

Water damaged walls and ceiling

Water damaged walls and ceiling, mold

Water damaged, open wall, mold

Water damaged floor covering and wall

Bathroom shower/tub

**Open plumbing in basement** 

Posts in contact with the floor, water damaged

Date: February 10, 2012 File #: 11 - 011345 Folder Name: 437 BANFIL ST PIN: 012823340016