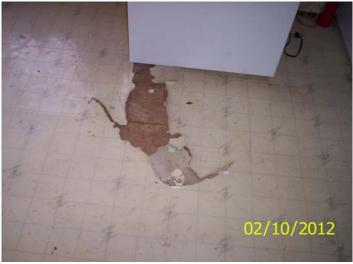

02/10/2012

Water damaged walls, peeling paint

Damaged, open kitchen floor covering

'S' trap unvented plumbing

Water damaged walls and ceiling, peeling paint

North most west side deck

2<sup>nd</sup> floor south side flat roof