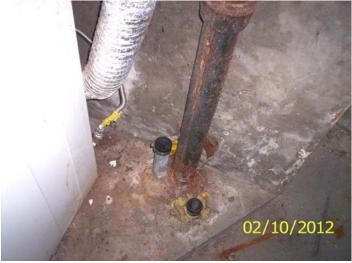

Water damaged floor covering and wall

Bathroom shower/tub

**Open plumbing in basement** 

Posts in contact with the floor, water damaged

Date: February 10, 2012 File #: 11 - 011345 Folder Name: 437 BANFIL ST PIN: 012823340016