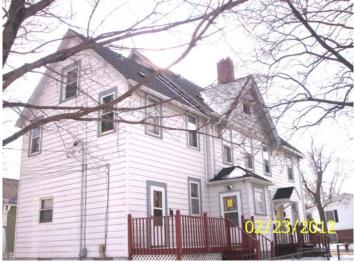

Date: February 10, 2012 File #: 11 - 011345 Folder Name: 437 BANFIL ST

PIN: 437 BANFIL S 012823340016

Chimney

South side 2<sup>nd</sup> floor flat roof

Garage

North and west sides

**Foundation** 

Date: «Indate» HP District: «overlay»
File #: «filenum» Property Name: «hpname»
Folder Name: «foldername» Survey Info: «hpinvent»