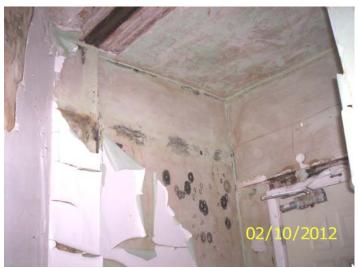

Water damaged walls and ceiling, mold

Water damaged, buckled, sloping floor

Date: February 10, 2012 File #: 11 - 011345 Folder Name: 437 BANFIL ST PIN: 012823340016

Water damaged walls and ceiling, mold

'S'trap unvented plumbing

Water damaged floor covering and wall

Bathroom shower/tub

**Open plumbing in basement** 

Posts in contact with the floor, water damaged

Date: February 10, 2012 File #: 11 - 011345 Folder Name: 437 BANFIL ST PIN: 012823340016