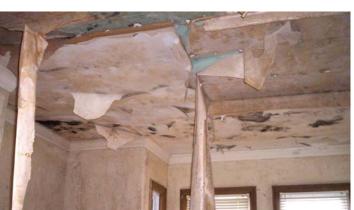

Posting

Date: February 10, 2012 File #: 11 - 011345 Folder Name: 437 BANFIL ST PIN: 012823340016

**Open plumbing vent** 

Water damaged walls and ceiling

Water damaged walls and ceiling, mold

Water damaged, open wall, mold

Water damaged walls and ceiling, mold

Water damaged, buckled, sloping floor

Date: February 10, 2012 File #: 11 - 011345 Folder Name: 437 BANFIL ST PIN: 012823340016

Water damaged walls and ceiling, mold

'S'trap unvented plumbing