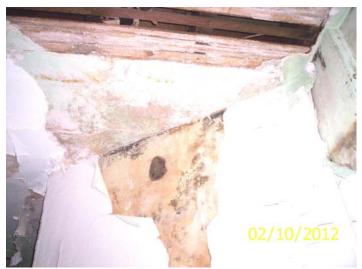

Water damaged walls and ceiling, mold

Water damaged, buckled, sloping floor

Date: February 10, 2012 File #: 11 - 011345 Folder Name: 437 BANFIL ST PIN: 012823340016

Water damaged walls and ceiling, mold

'S'trap unvented plumbing

Water damaged floor covering and wall

Bathroom shower/tub

**Open plumbing in basement** 

Posts in contact with the floor, water damaged

Date: February 10, 2012 File #: 11 - 011345 Folder Name: 437 BANFIL ST PIN: 012823340016