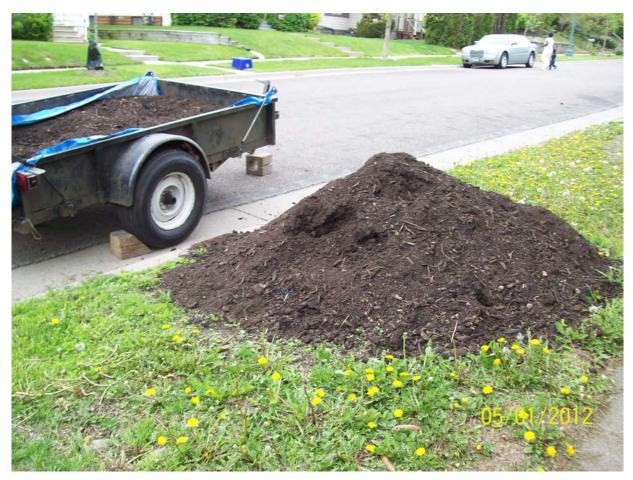

May 01, 2012 11 - 272180 **HP District:** Date:

Property Name: Survey Info: File #: residence Folder Name: 773 WHITE BEAR AVE N **RA-SPC-5069** 

May 01, 2012 11 - 272180 **HP District:** Date:

File #: **Property Name:** residence Folder Name: 773 WHITE BEAR AVE N Survey Info: **RA-SPC-5069** 