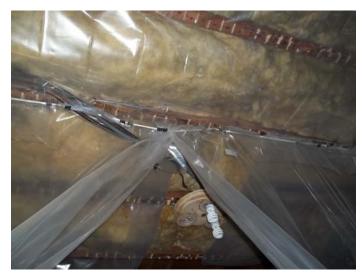

**Deteriorated roof covering** 

Rain leader drains over wall and at foundation

01/11/2012

Rot damaged window, water staining on interior side of window

Rot damaged eave, missing siding

Improperly abandoned window, open wall, chipped/peeling paint

Date:January 11, 2012HP District:File #:11 - 290184Property Name:Folder Name:317 BAKER ST WSurvey Info:

PIN: 072822310010

Rot and rodent damaged, open eave, deteriorated roof covering