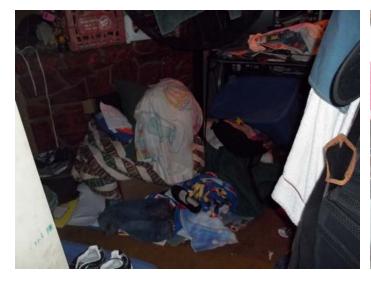

Date: October 20, 2011 11 - 290184 File #: 317 BAKER ST W **Folder Name:** 072822310010 PIN:





North and east sides



Front (south side) posting



**Shed** 





South and east sides



South side

Date: October 20, 2011
File #: 11 - 290184
Folder Name: 317 BAKER ST W
PIN: 072822310010



South and west sides, posting

Date:January 11, 2012HP District:File #:11 - 290184Property Name:Folder Name:317 BAKER ST WSurvey Info:PIN:072822310010

The following photographs were taken on or about September 27, 20011, for a condemnation action.







































































Date: **January 11, 2012** 11 - 290184 File #: **Folder Name:** 317 BAKER ST W PIN: 072822310010





Rot damaged, open eave



**Deteriorated steps** 



Rot damaged window, rain leader drains onto window



South and east sides



**Deteriorated roof covering** 



Rain leader drains over wall and at foundation



01/11/2012

Rot damaged window, water staining on interior side of window



Rot damaged eave, missing siding



Improperly abandoned window, open wall, chipped/peeling paint



Date:January 11, 2012HP District:File #:11 - 290184Property Name:Folder Name:317 BAKER ST WSurvey Info:

PIN: 072822310010

Rot and rodent damaged, open eave, deteriorated roof covering