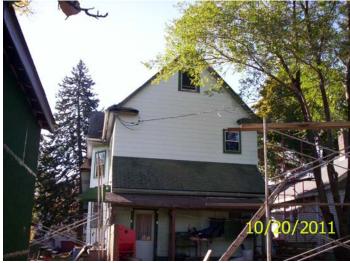

South and west sides, posting

Date:January 11, 2012HP District:File #:11 - 290184Property Name:Folder Name:317 BAKER ST WSurvey Info:PIN:072822310010

The following photographs were taken on or about September 27, 20011, for a condemnation action.