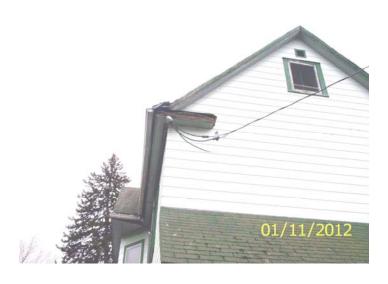

Date:January 11, 2012HP District:File #:11 - 290184Property Name:Folder Name:317 BAKER ST WSurvey Info:

PIN: 072822310010

Rot and rodent damaged, open eave, deteriorated roof covering