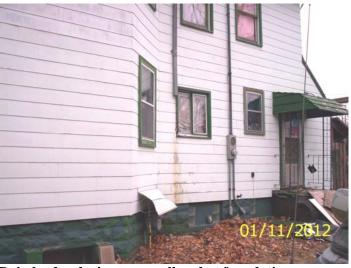

**Deteriorated roof covering** 

Rain leader drains over wall and at foundation

01/11/2012

Rot damaged window, water staining on interior side of window

Rot damaged eave, missing siding

Improperly abandoned window, open wall, chipped/peeling paint