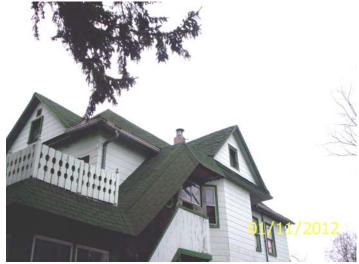

Date: **January 11, 2012** 11 - 290184 File #: **Folder Name:** 317 BAKER ST W PIN: 072822310010

Rot damaged, open eave

**Deteriorated steps** 

Rot damaged window, rain leader drains onto window

South and east sides

**Deteriorated roof covering** 

Rain leader drains over wall and at foundation

01/11/2012

Rot damaged window, water staining on interior side of window

Rot damaged eave, missing siding

Improperly abandoned window, open wall, chipped/peeling paint