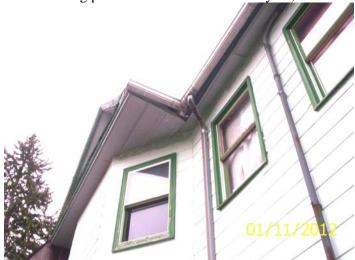

Date: **January 11, 2012** 11 - 290184 File #: **Folder Name:** 317 BAKER ST W PIN: 072822310010

Rot damaged, open eave

**Deteriorated steps** 

Rot damaged window, rain leader drains onto window

South and east sides

**Deteriorated roof covering** 

Rain leader drains over wall and at foundation

01/11/2012

Rot damaged window, water staining on interior side of window

Rot damaged eave, missing siding

Improperly abandoned window, open wall, chipped/peeling paint