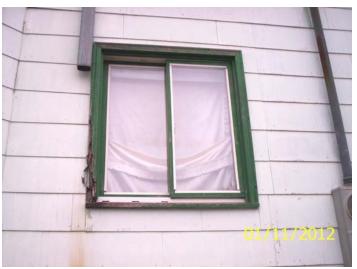

**Deteriorated roof covering** 

Rain leader drains over wall and at foundation

01/11/2012

Rot damaged window, water staining on interior side of window

Rot damaged eave, missing siding

Improperly abandoned window, open wall, chipped/peeling paint