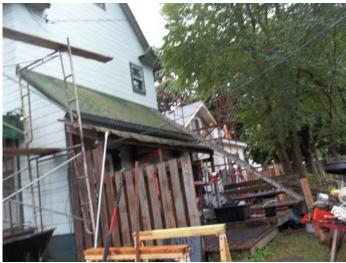

**Deteriorated roof covering** 

Rain leader drains over wall and at foundation

01/11/2012

Rot damaged window, water staining on interior side of window

Rot damaged eave, missing siding

Improperly abandoned window, open wall, chipped/peeling paint