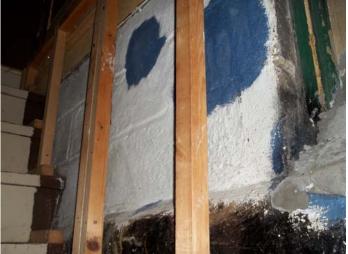

**Deteriorated roof covering** 

Rain leader drains over wall and at foundation

01/11/2012

Rot damaged window, water staining on interior side of window

Rot damaged eave, missing siding

Improperly abandoned window, open wall, chipped/peeling paint