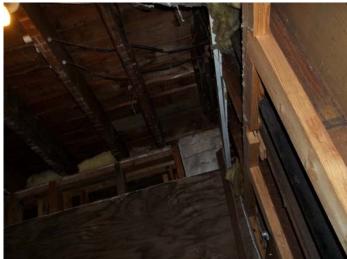

**Deteriorated roof covering** 

Rain leader drains over wall and at foundation

01/11/2012

Rot damaged window, water staining on interior side of window

Rot damaged eave, missing siding

Improperly abandoned window, open wall, chipped/peeling paint