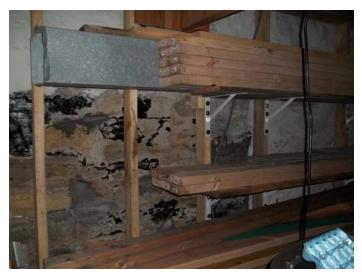

Date:January 11, 2012HP District:File #:11 - 290184Property Name:Folder Name:317 BAKER ST WSurvey Info:

PIN: 072822310010

Rot and rodent damaged, open eave, deteriorated roof covering