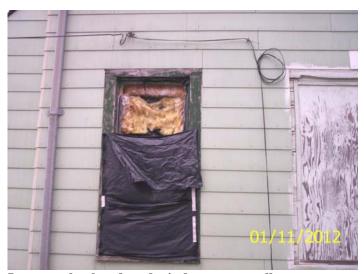

**Deteriorated roof covering** 

Rain leader drains over wall and at foundation

01/11/2012

Rot damaged window, water staining on interior side of window

Rot damaged eave, missing siding

Improperly abandoned window, open wall, chipped/peeling paint