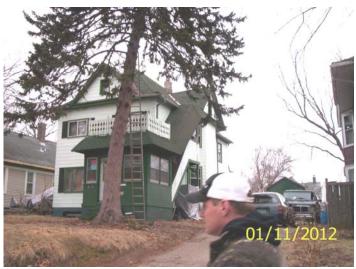

Date:January 11, 2012HP District:File #:11 - 290184Property Name:Folder Name:317 BAKER ST WSurvey Info:

PIN: 072822310010

Rot and rodent damaged, open eave, deteriorated roof covering