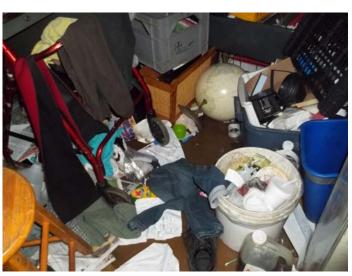

Date: October 20, 2011 11 - 290184 File #: 317 BAKER ST W **Folder Name:** 072822310010 PIN:





North and east sides



Front (south side) posting



**Shed** 





South and east sides



South side

Date: October 20, 2011
File #: 11 - 290184
Folder Name: 317 BAKER ST W
PIN: 072822310010



South and west sides, posting

Date:January 11, 2012HP District:File #:11 - 290184Property Name:Folder Name:317 BAKER ST WSurvey Info:PIN:072822310010

The following photographs were taken on or about September 27, 20011, for a condemnation action.







































































Date: **January 11, 2012** 11 - 290184 File #: **Folder Name:** 317 BAKER ST W PIN: 072822310010





Rot damaged, open eave



**Deteriorated steps** 



Rot damaged window, rain leader drains onto window



South and east sides



**Deteriorated roof covering** 



Rain leader drains over wall and at foundation



01/11/2012

Rot damaged window, water staining on interior side of window



Rot damaged eave, missing siding



Improperly abandoned window, open wall, chipped/peeling paint



Date:January 11, 2012HP District:File #:11 - 290184Property Name:Folder Name:317 BAKER ST WSurvey Info:

PIN: 072822310010

Rot and rodent damaged, open eave, deteriorated roof covering