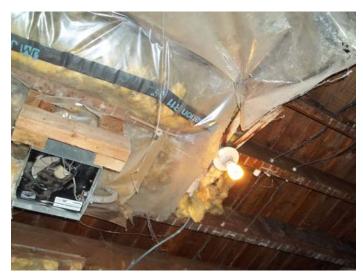

Date:January 11, 2012HP District:File #:11 - 290184Property Name:Folder Name:317 BAKER ST WSurvey Info:

PIN: 072822310010

Rot and rodent damaged, open eave, deteriorated roof covering