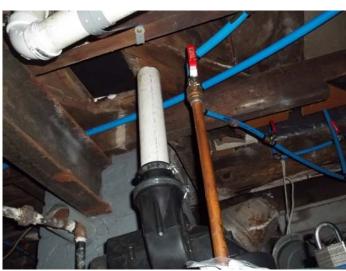

Date:January 11, 2012HP District:File #:11 - 290184Property Name:Folder Name:317 BAKER ST WSurvey Info:

PIN: 072822310010

Rot and rodent damaged, open eave, deteriorated roof covering