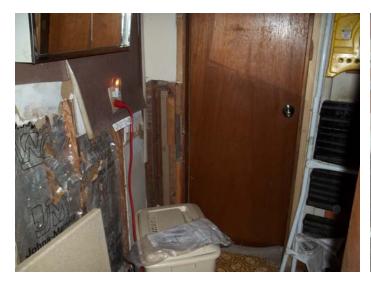

**Deteriorated roof covering** 

Rain leader drains over wall and at foundation

01/11/2012

Rot damaged window, water staining on interior side of window

Rot damaged eave, missing siding

Improperly abandoned window, open wall, chipped/peeling paint