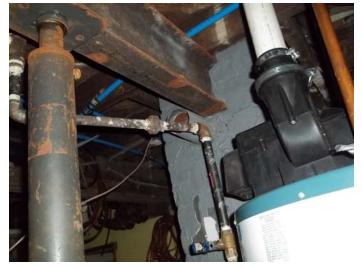

Date:January 11, 2012HP District:File #:11 - 290184Property Name:Folder Name:317 BAKER ST WSurvey Info:

PIN: 072822310010

Rot and rodent damaged, open eave, deteriorated roof covering