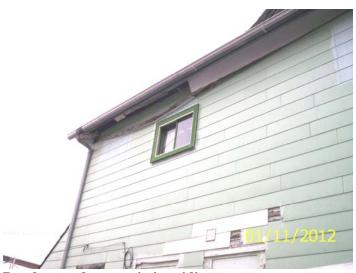

**Deteriorated roof covering** 

Rain leader drains over wall and at foundation

01/11/2012

Rot damaged window, water staining on interior side of window

Rot damaged eave, missing siding

Improperly abandoned window, open wall, chipped/peeling paint

Date:January 11, 2012HP District:File #:11 - 290184Property Name:Folder Name:317 BAKER ST WSurvey Info:

PIN: 072822310010

Rot and rodent damaged, open eave, deteriorated roof covering