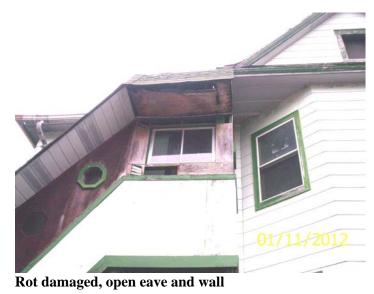

Date: **January 11, 2012** 11 - 290184 File #: **Folder Name:** 317 BAKER ST W PIN: 072822310010

Rot damaged, open eave

**Deteriorated steps** 

Rot damaged window, rain leader drains onto window

South and east sides

**Deteriorated roof covering** 

Rain leader drains over wall and at foundation

01/11/2012

Rot damaged window, water staining on interior side of window

Rot damaged eave, missing siding

Improperly abandoned window, open wall, chipped/peeling paint