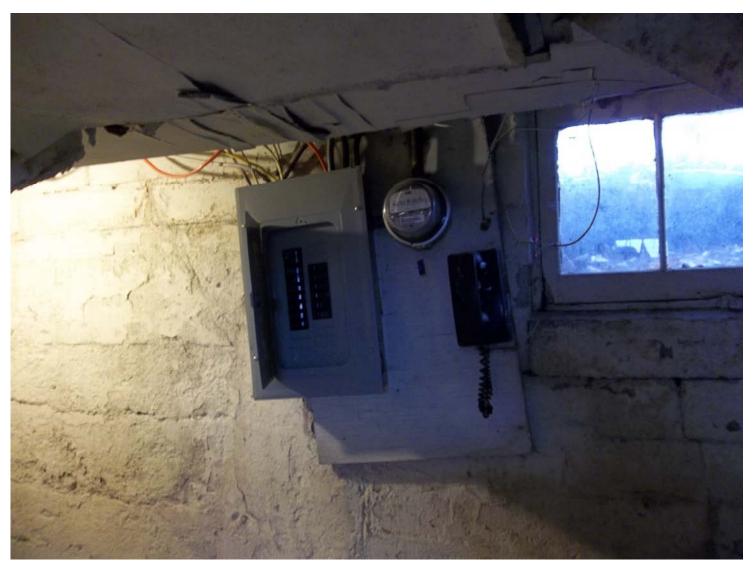

Folder Name: 584 LAWSON AVE W

Folder Name: 584 LAWSON AVE W

Folder Name: 584 LAWSON AVE W

Folder Name: 584 LAWSON AVE W

Folder Name: 584 LAWSON AVE W

Folder Name: 584 LAWSON AVE W

Folder Name: 584 LAWSON AVE W