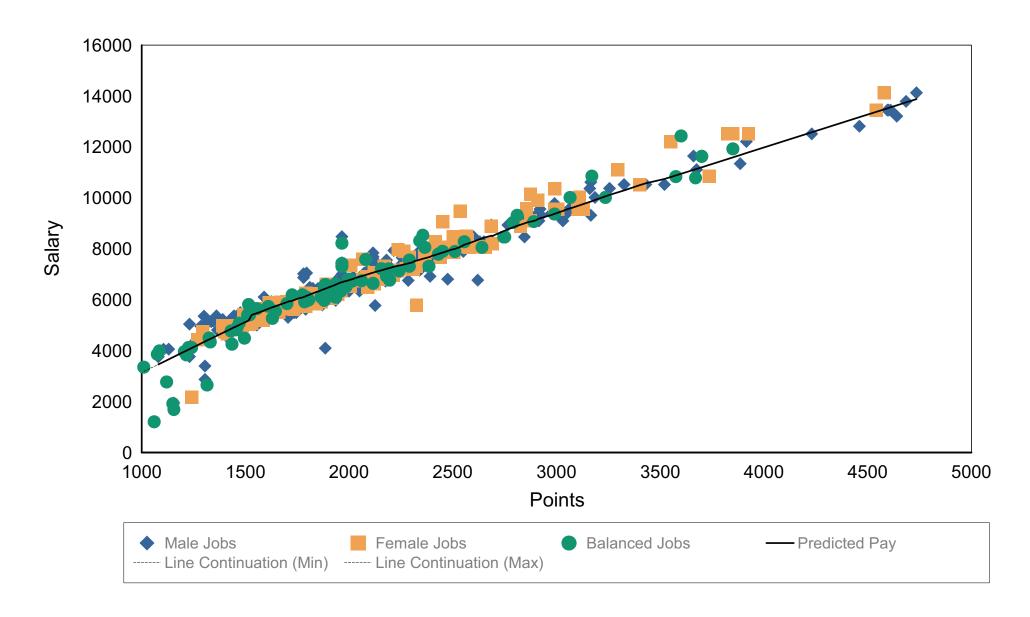

Page 1 of 14

| Job<br>Nbr | Job Title                    | Nbr<br>Males | Nbr<br>Females | Total<br>Nbr | Job<br>Type | Job<br>Points | Max Mo<br>Salary | Predicted<br>Pay | Pay<br>Difference |
|------------|------------------------------|--------------|----------------|--------------|-------------|---------------|------------------|------------------|-------------------|
| 1          | ATTENDANT                    | 10           | 6              | 16           | Balanced    | 1,010         | \$3,351.80       | \$3,183.95       | \$167.85          |
| 2          | PKS AND REC WORKER I         | 7            | 5              | 12           | Balanced    | 1,060         | \$1,205.52       | \$3,383.01       | (\$2,177.49)      |
| 3          | SERVICE WORKER               | 1            |