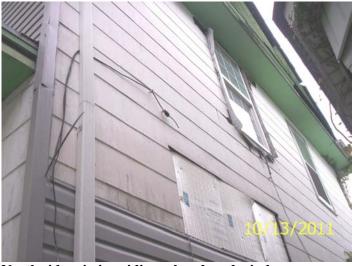

Date: October 13, 2011
File #: 11 - 288018
Folder Name: 110 DOUGLAS ST
PIN: 012823410142

HP District: Property Name: Survey Info:

**Unfinished south side light fixture** 

South side unapproved siding installation