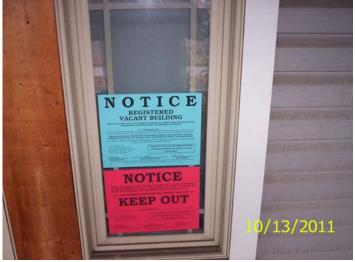

Date: October 13, 2011 11 - 288018 File #: **Folder Name:** 110 DOUGLAS ST PIN: 012823410142

**HP District: Property Name: Survey Info:** 

North and west sides

**Front posting** 

North side eaves

West side eaves