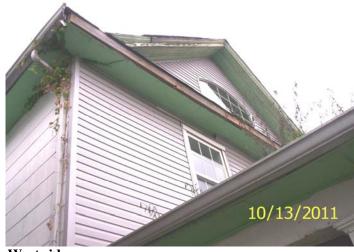

Date: October 13, 2011 11 - 288018 File #: **Folder Name:** 110 DOUGLAS ST PIN: 012823410142

**HP District: Property Name: Survey Info:** 

North and west sides

**Front posting** 

North side eaves

West side eaves

HP District: Property Name: Survey Info:

North side eaves

North side eave, unfinished window installation

East side

West and south sides

West side