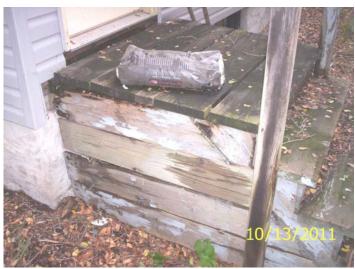

Rot damaged rear steps

East side unfinished window installation

Eave of the east side flat roof

North side missing siding, abandoned window

Date: October 13, 2011
File #: 11 - 288018
Folder Name: 110 DOUGLAS ST
PIN: 012823410142