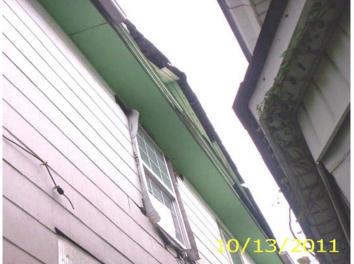

Date: October 13, 2011 11 - 288018 File #: **Folder Name:** 110 DOUGLAS ST PIN: 012823410142

**HP District: Property Name: Survey Info:** 

North and west sides

**Front posting** 

North side eaves

West side eaves

HP District: Property Name: Survey Info:

North side eaves

North side eave, unfinished window installation

East side

West and south sides

West side