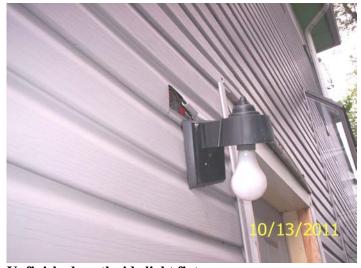

Date: October 13, 2011
File #: 11 - 288018
Folder Name: 110 DOUGLAS ST
PIN: 012823410142

HP District: Property Name: Survey Info:

**Unfinished south side light fixture** 

South side unapproved siding installation