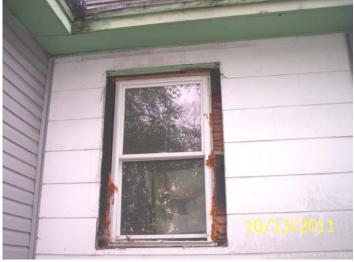

Rot damaged rear steps

East side unfinished window installation

Eave of the east side flat roof

North side missing siding, abandoned window

Date: October 13, 2011
File #: 11 - 288018
Folder Name: 110 DOUGLAS ST
PIN: 012823410142

HP District: Property Name: Survey Info:

North side eaves

North side eave, unfinished window installation

East side

West and south sides

West side