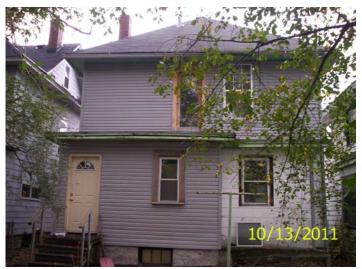

Rot damaged rear steps

East side unfinished window installation

Eave of the east side flat roof

North side missing siding, abandoned window

Date: October 13, 2011
File #: 11 - 288018
Folder Name: 110 DOUGLAS ST
PIN: 012823410142

HP District: Property Name: Survey Info:

North side eaves

North side eave, unfinished window installation

East side

West and south sides

West side