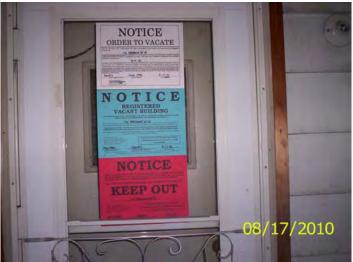

North side

**Rear posting** 

South and east sides

North and west sides

July 22, 2011 10 - 792634 46 STEVENS ST E 082822230070

 Date:
 July 2

 File #:
 10 - 79

 Folder Name:
 46 STI