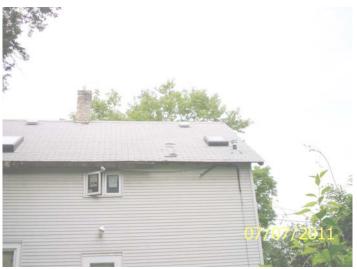

**Eave and roof damage** 

**Eave damaged by tree (closer view)** 

Eave damaged by tree

Eave damaged by tree and rot

North and west sides

Date: July 7, 2011 File #: 08 - 155990

Folder Name: 846 SMITH AVE S PIN: 072822330185