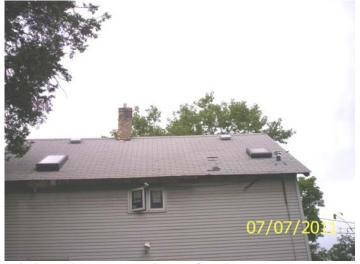

Missing shingles and chimney flashing

**Rear entry** 

Date: July 7, 2011
File #: 08 - 155990
Folder Name: 846 SMITH AVE S
PIN: 072822330185

HP District: Property Name: Survey Info:

West side

Damaged, open eave and roof

**Eave and roof damage** 

**Eave damaged by tree (closer view)** 

Eave damaged by tree

Eave damaged by tree and rot

North and west sides

Date: July 7, 2011 File #: 08 - 155990

Folder Name: 846 SMITH AVE S PIN: 072822330185

Missing shingles, damaged, open eave

HP District: Property Name: Survey Info: