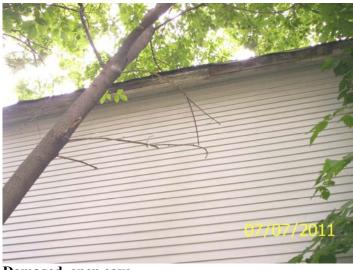

**Eave and roof damage** 

**Eave damaged by tree (closer view)** 

Eave damaged by tree

Eave damaged by tree and rot

North and west sides

Date: July 7, 2011 File #: 08 - 155990

Folder Name: 846 SMITH AVE S PIN: 072822330185