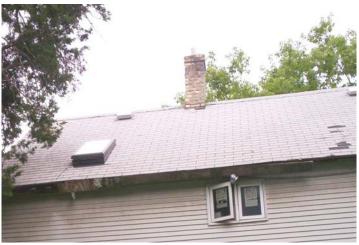

Date: July 7, 2011 File #: 08 - 155990 Folder Name: 846 SMITH AVE S

PIN: 072822330185

Closer view of missing shingles and damaged eave

damaged, open eave

Rot damaged, open eave

Missing shingles and chimney flashing (closer view)

Missing shingles and chimney flashing

**Rear entry** 

Date: July 7, 2011
File #: 08 - 155990
Folder Name: 846 SMITH AVE S
PIN: 072822330185

HP District: Property Name: Survey Info:

West side

Damaged, open eave and roof