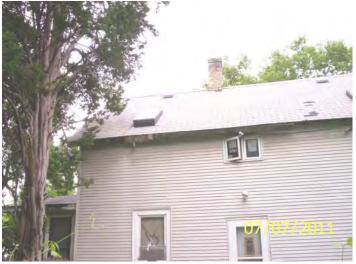

r Name: 846 SMITH AVE S 072822330185

09/25/2008

30 amp service drop

Closer view of missing shingles and damaged eave

damaged, open eave

Rot damaged, open eave

Missing shingles and chimney flashing (closer view)

Missing shingles and chimney flashing

**Rear entry** 

HP District: Property Name: Survey Info:

Damaged, open eave

Damaged, open eave and roof

Unfinished electrical upgrade

Gas meter locked off

**30-amp service drop (closer view)** 

**30-amp electrical service drop** 

Eave and roof damage

Eave damaged by tree (closer view)

Eave damaged by tree

Eave damaged by tree and rot

North and west sides

Missing shingles, damaged, open eave

Date:JulFile #:08Folder Name:846PIN:072