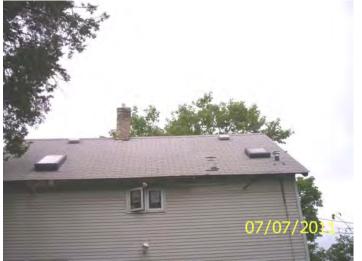

r Name: 846 SMITH AVE S 072822330185

09/25/2008

30 amp service drop

Closer view of missing shingles and damaged eave

damaged, open eave

Rot damaged, open eave

Missing shingles and chimney flashing (closer view)

Missing shingles and chimney flashing

**Rear entry** 

HP District: Property Name: Survey Info:

Damaged, open eave

Damaged, open eave and roof

Unfinished electrical upgrade

Gas meter locked off

**30-amp service drop (closer view)** 