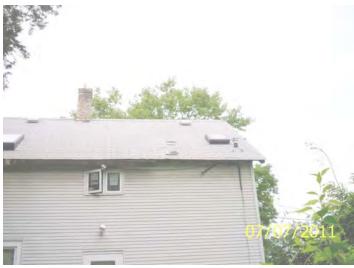

r Name: 846 SMITH AVE S 072822330185

09/25/2008

30 amp service drop

Closer view of missing shingles and damaged eave

damaged, open eave

Rot damaged, open eave

Missing shingles and chimney flashing (closer view)

Missing shingles and chimney flashing

**Rear entry** 

HP District: Property Name: Survey Info:

Damaged, open eave

Damaged, open eave and roof

Unfinished electrical upgrade

Gas meter locked off

**30-amp service drop (closer view)** 

**30-amp electrical service drop** 

Eave and roof damage

Eave damaged by tree (closer view)

Eave damaged by tree

Eave damaged by tree and rot

North and west sides

Missing shingles, damaged, open eave

Date:JulFile #:08Folder Name:846PIN:072