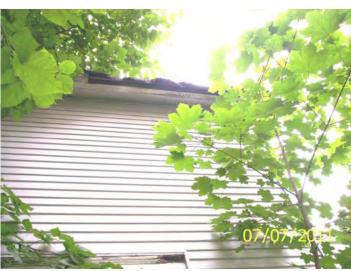

**30-amp electrical service drop** 

Eave and roof damage

Eave damaged by tree (closer view)

Eave damaged by tree

Eave damaged by tree and rot

North and west sides

Missing shingles, damaged, open eave

Date:JulFile #:08Folder Name:846PIN:072