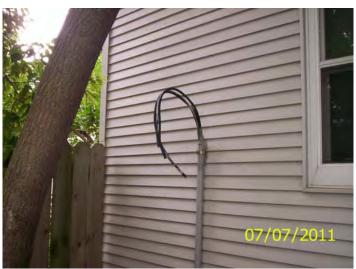

09/25/2008

30 amp service drop

HP District: Property Name: Survey Info:

**Front posting** 

South and west sides, posting

South side eaves

North and west sides, posting

Garage

r Name: 846 SMITH AVE S 072822330185

09/25/2008

30 amp service drop

Closer view of missing shingles and damaged eave

damaged, open eave

Rot damaged, open eave

Missing shingles and chimney flashing (closer view)

Missing shingles and chimney flashing

**Rear entry** 

HP District: Property Name: Survey Info:

Damaged, open eave

Damaged, open eave and roof

Unfinished electrical upgrade

Gas meter locked off

**30-amp service drop (closer view)** 