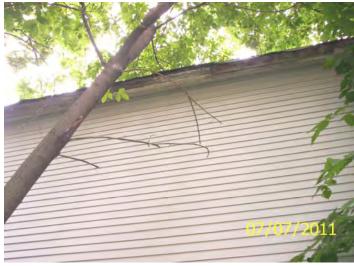

**30-amp electrical service drop** 

Eave and roof damage

Eave damaged by tree (closer view)

Eave damaged by tree

Eave damaged by tree and rot

North and west sides

Missing shingles, damaged, open eave

Date:JulFile #:08Folder Name:846PIN:072