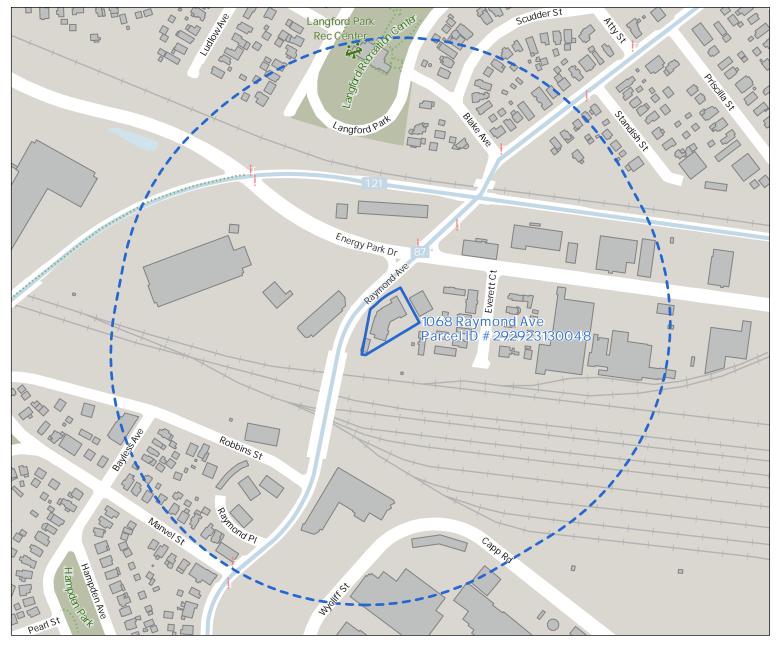

## 1068 Raymond Avenue

HRA Board Report Map • Tuesday, September 10, 2024

DATA CREDITS: St. Paul Enterprise GIS: Parcel Polygons: current Ramsey County data via Minnesota Geospatial Commons: Road and Building Polygons: 2070 Impervious surface dataset. Ramsey County Vater bodies via Minnesota DNR. - IUMATIONS ON USE: This document was prepared by the Saint Paul Planning and Economic Development Department and is intended to be used for reference and Illustrative purposes only. This drawing is not a legally mecoridel plan, survey official tar wang or engineering schematic and is not intended to be used as such. - DATE: -97/D2024 1057 AM. - DOCUMENT PATH: - C.Vuserse-3766/SCIty of Saint Paul/PED. Research & Mapping. - Document/ProjectSHMR Band Reports.2024/2024-09--D 1068 Randolph Ave for Angela Riffex4 - GIS/2024-09--D 1068 Randolph Ave 2aprx. Subject Property