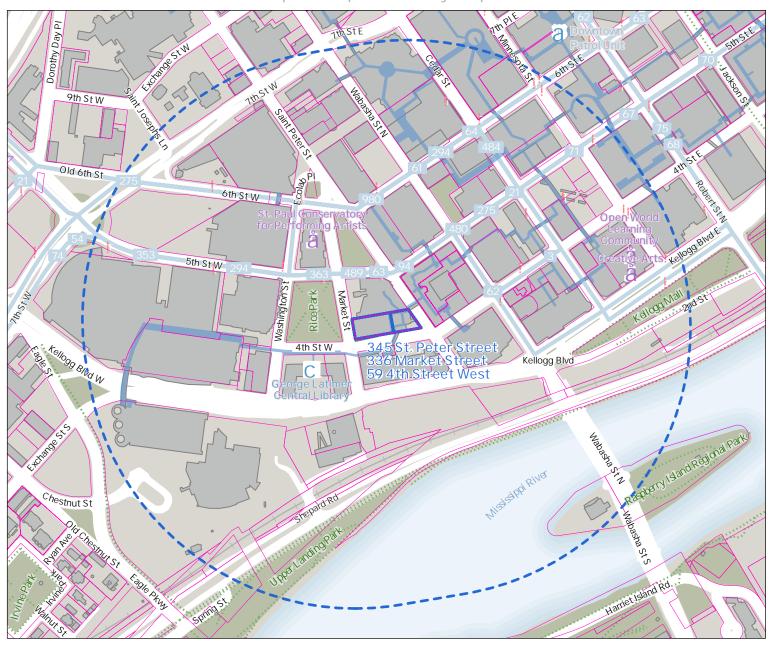

## Landmark Towers, 345 St. Peter Street

HRA Board Report Map • Thursday, September 7, 2023

DATA CREDITS: St. Paul Enterprise GIS; Parcel Polygons: current Ramsey County data via Minnesota Geospatial Commons: Road and Building Polygons: 2017 Impervious surface dataset, Ramsey County; Water bodies via Minnesota DNR. - LiMIATIONS ON USE: This document was prepared by the Saint Paul Planning and Economic Development Department and is intended to be used for reference and illustrative purposes only. This drawing is not a legally recorded plan, survey official tax map or engineering schematic and is not intended to be used as such. • DATE: 9/T/2023 2:35 PM - DOCUMENT PATH: C:Usersie 37:665/City of Saint Paul/PED.-Research & Mapping – Documents/ProjectsHARB Board Reports3/2023-209-0.06 Landmark Towers 345 St. Peter Street for J ules Atangana'v4 - GIS\20023-09-06. Landmark Towers 345 St. Peter Street for J ules Atangana'v4 - GIS\20023-09-06. Landmark Towers 345 St. Peter