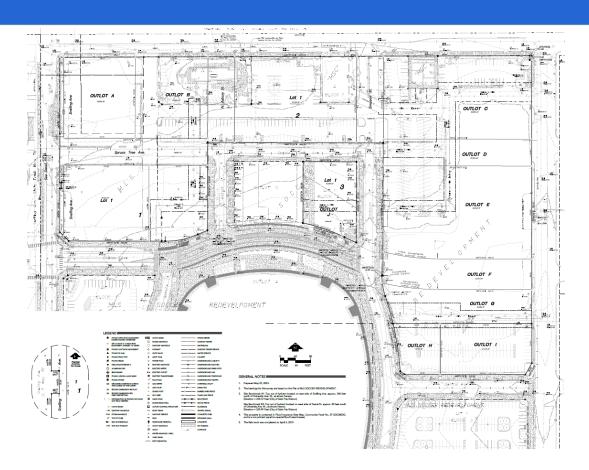

## **Preliminary Plat:**

 Dedicates new street segments, which creates city blocks to match and connect to surrounding neighborhood.

#### **Preliminary Plat**