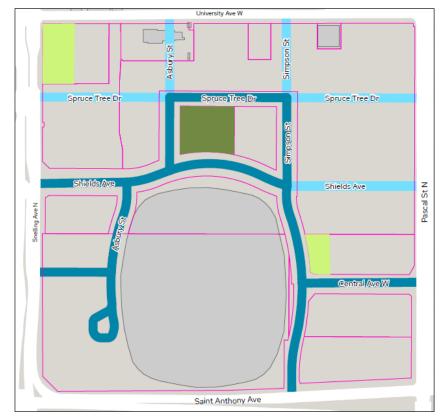

## **Preliminary Plat:**

 Dedicates new street segments, which creates city blocks to match and connect to surrounding neighborhood.

#### **Preliminary Plat**