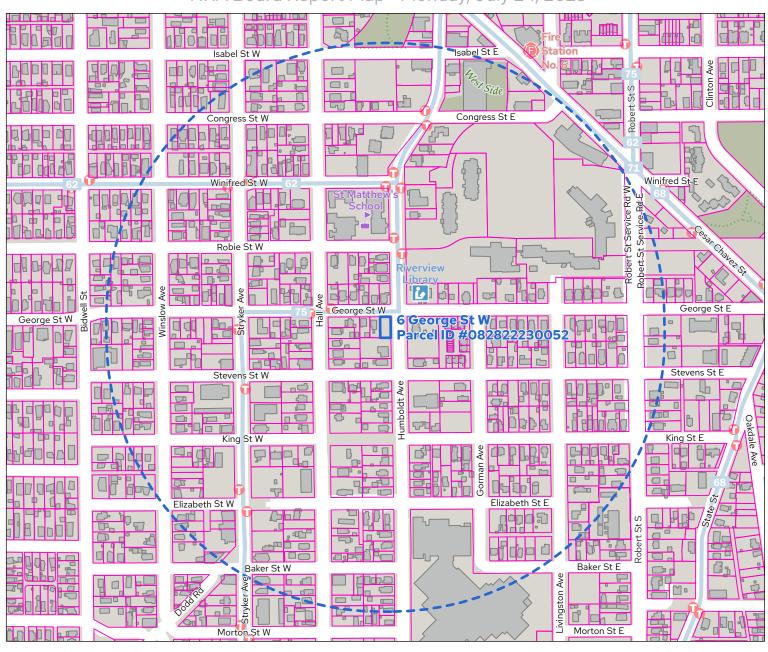

## **Inspiring Communities RFP 7**

HRA Board Report Map • Monday, July 24, 2023

Subject Property
Quarter Mile Distance

DATA CREDITS: St. Paul Enterprise GIS: Parcel Polygons: current Ramsey County data via Minnesota Geospatial Commons; Road and Bulliding Polygons; 2017 impervious surface dataset, Ramsey County; Water bodies via Minnesota DNR: - LIMITATIONS ON USE: This document was prepared by the Sant Paul Planning and Economic Development Department and is intended to be used for reference and illustrative purposes only. This drawing is not a legally recorded Jana, survey official tax map or engineering schematic and is not intended to be used as such. - DATE: 7/24/2023 ISD PM - DOCUMENT PATH: - C\Lser\&37665\City of Saint Paul\PED-Research & Mapping - Documents\Projects\VIAR Board Reports\VIA223\Z023\Z023-07-24 Inspiring Communities RFP 7 for Claire Petrty\4 - GIS\Inspiring Communities RFP 7 Japox