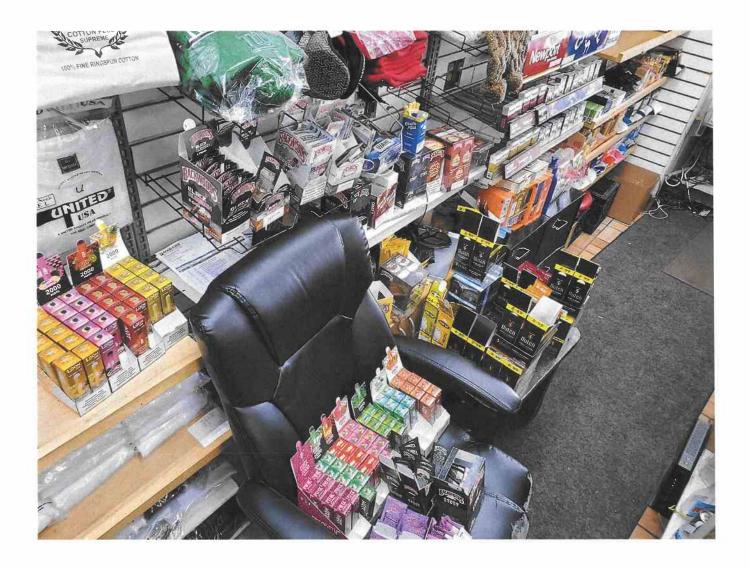

## **Synopsis of Alleged Facts:**

On May 12, 2022, Department Inspector Voyda went to the Licensed Premises for a complaint inspection. Inspector Voyda spoke with the clerk, Imad Elamin, and informed him that the Department received a complaint of the business selling flavored tobacco products. During the inspection, Inspector Voyda observed and photographed multiple flavored tobacco products that were located behind the counter/cash register. After the inspection, Voyda educated the clerk on the violations and advised him to remove all flavored products into a back storage and have the license holder call a distributor to pick them up.

### Details of Conversations (Statements to and by Person Responsible for Property):

Upon arrival on May 12, 2022 at 1:05pm I spoke with the clerk Imad Elamin I introduced myself as a licensing Inspector for the City of Saint Paul with Department of Safety and Inspections. I explained I was there for an inspection from a complaint that was received by DSI for flavor tobacco product being sold. In plain sight located behind the counter/cash register were multiple flavor tobacco product violations equivalent to a tobacco products shops (see attached photos – 11 pages total). I asked Imad if there were any other flavor products that were present or hidden, Imad response was "no not that I am aware of, I don't know anything I just work here". Continuing the inspection, I advised Imad to move all products (one black heavy duty trash bag and a poly bag with handles) that where flavor violations into the back storge room/hall and advised him to have the license holder to call the distributor for a pickup. I educated Imad on the flavor violations that were discovered.

Types of flavored tobacco products found of Multiple Boxes of:

'Backwoods' - Honey Berry, Wild Rum, Dark Stout, Honey Bourban, Black Russian, Russian Cream & Honey

'LOON MAXX' (vape pens) - Frost Bite, Iced Lush, Pink, Frozen Fizzy Rop Peach, Gum Mint, Iced Guava, Mint, Blue Lightning, Strawberry Lemonade, Bower Berry, Pineapple, Chery Lime Soda, Strawberry Banana & Frozen Mango

'Dutch' - Sweet Fusion, Java Fusion, Blue Dream Fusion, Honey Fusion, Irish Fusion & Berry Fusion

'White Owl' - Pineapple & White Grape

'Black & Mild' - Blues & Wine CITY OF SAINT PAUL MELVIN CARTER, MAYOR