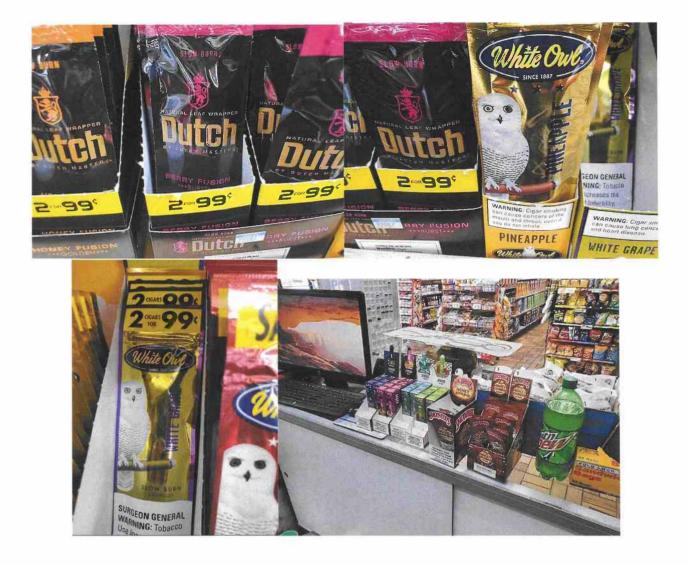

Types of flavored tobacco products found of Multiple Boxes of:

'Backwoods' - Honey Berry, Wild Rum, Dark Stout, Honey Bourban, Black Russian, Russian Cream & Honey

'LOON MAXX' (vape pens) - Frost Bite, Iced Lush, Pink, Frozen Fizzy Rop Peach, Gum Mint, Iced Guava, Mint, Blue Lightning, Strawberry Lemonade, Bower Berry, Pineapple, Chery Lime Soda, Strawberry Banana & Frozen Mango

'Dutch' - Sweet Fusion, Java Fusion, Blue Dream Fusion, Honey Fusion, Irish Fusion & Berry Fusion

'White Owl' - Pineapple & White Grape

'Black & Mild' - Blues & Wine CITY OF SAINT PAUL MELVIN CARTER, MAYOR