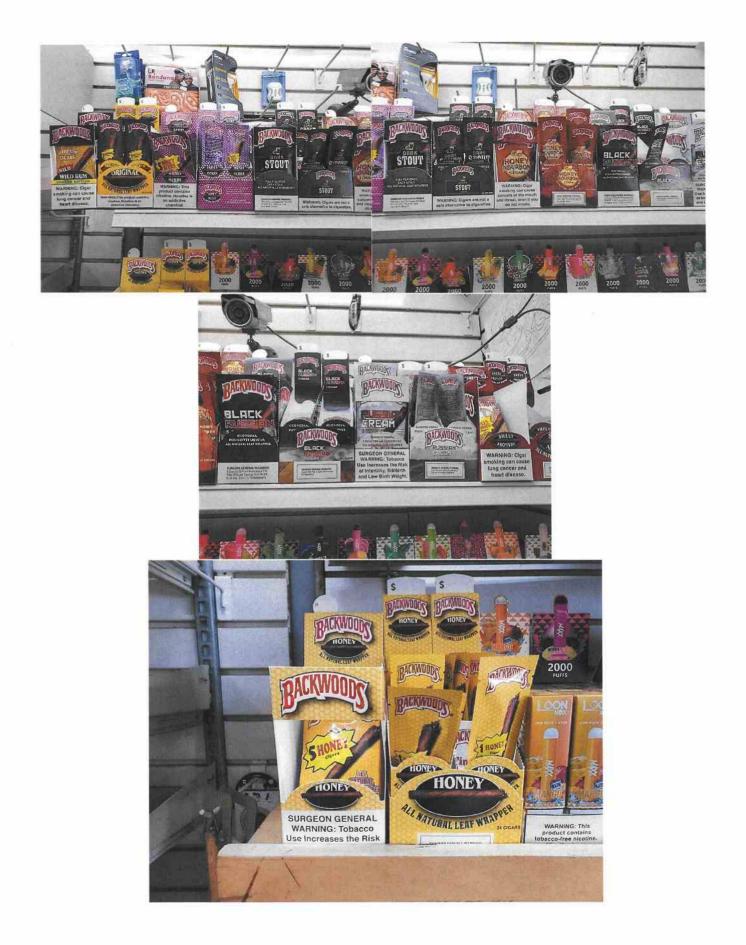

### Details of Conversations (Statements to and by Person Responsible for Property):

Upon arrival on May 12, 2022 at 1:05pm I spoke with the clerk Imad Elamin I introduced myself as a licensing Inspector for the City of Saint Paul with Department of Safety and Inspections. I explained I was there for an inspection from a complaint that was received by DSI for flavor tobacco product being sold. In plain sight located behind the counter/cash register were multiple flavor tobacco product violations equivalent to a tobacco products shops (see attached photos – 11 pages total). I asked Imad if there were any other flavor products that were present or hidden, Imad response was "no not that I am aware of, I don't know anything I just work here". Continuing the inspection, I advised Imad to move all products (one black heavy duty trash bag and a poly bag with handles) that where flavor violations into the back storge room/hall and advised him to have the license holder to call the distributor for a pickup. I educated Imad on the flavor violations that were discovered.

Types of flavored tobacco products found of Multiple Boxes of:

'Backwoods' - Honey Berry, Wild Rum, Dark Stout, Honey Bourban, Black Russian, Russian Cream & Honey

'LOON MAXX' (vape pens) - Frost Bite, Iced Lush, Pink, Frozen Fizzy Rop Peach, Gum Mint, Iced Guava, Mint, Blue Lightning, Strawberry Lemonade, Bower Berry, Pineapple, Chery Lime Soda, Strawberry Banana & Frozen Mango

'Dutch' - Sweet Fusion, Java Fusion, Blue Dream Fusion, Honey Fusion, Irish Fusion & Berry Fusion

'White Owl' - Pineapple & White Grape

'Black & Mild' - Blues & Wine CITY OF SAINT PAUL MELVIN CARTER, MAYOR