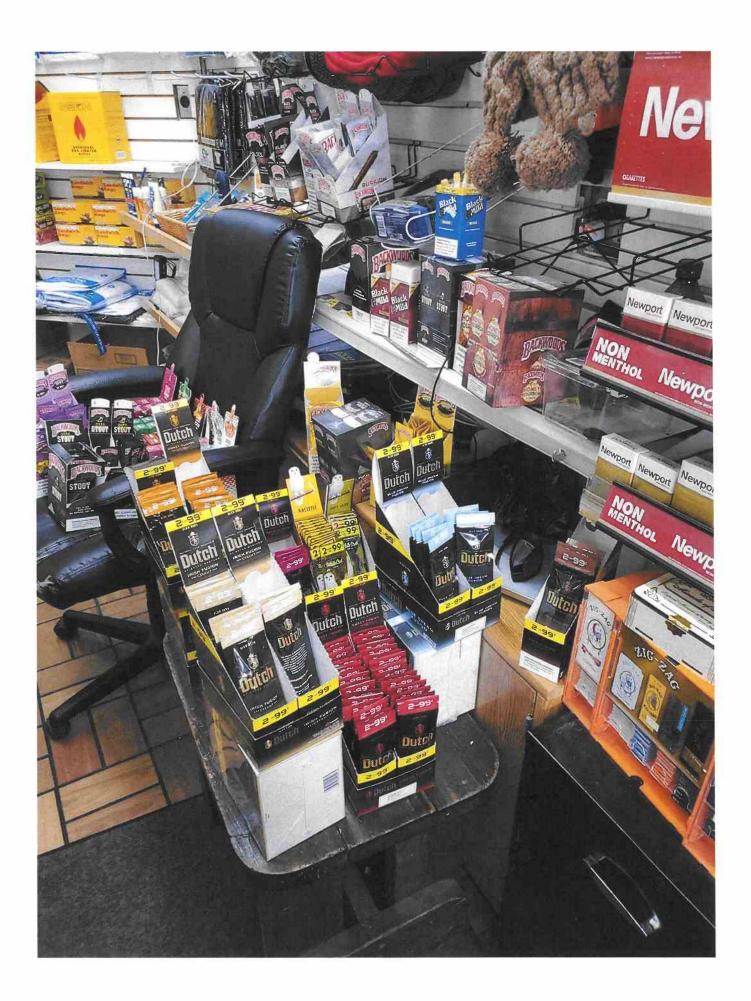

## **Synopsis of Alleged Facts:**

On May 12, 2022, Department Inspector Voyda went to the Licensed Premises for a complaint inspection. Inspector Voyda spoke with the clerk, Imad Elamin, and informed him that the Department received a complaint of the business selling flavored tobacco products. During the inspection, Inspector Voyda observed and photographed multiple flavored tobacco products that were located behind the counter/cash register. After the inspection, Voyda educated the clerk on the violations and advised him to remove all flavored products into a back storage and have the license holder call a distributor to pick them up.

### Details of Conversations (Statements to and by Person Responsible for Property):

Upon arrival on May 12, 2022 at 1:05pm I spoke with the clerk Imad Elamin I introduced myself as a licensing Inspector for the City of Saint Paul with Department of Safety and Inspections. I explained I was there for an inspection from a complaint that was received by DSI for flavor tobacco product being sold. In plain sight located behind the counter/cash register were multiple flavor tobacco product violations equivalent to a tobacco products shops (see attached photos – 11 pages total). I asked Imad if there were any other flavor products that were present or hidden, Imad response was "no not that I am aware of, I don't know anything I just work here". Continuing the inspection, I advised Imad to move all products (one black heavy duty trash bag and a poly bag with handles) that where flavor violations into the back storge room/hall and advised him to have the license holder to call the distributor for a pickup. I educated Imad on the flavor violations that were discovered.

Types of flavored tobacco products found of Multiple Boxes of:

'Backwoods' - Honey Berry, Wild Rum, Dark Stout, Honey Bourban, Black Russian, Russian Cream & Honey

'LOON MAXX' (vape pens) - Frost Bite, Iced Lush, Pink, Frozen Fizzy Rop Peach, Gum Mint, Iced Guava, Mint, Blue Lightning, Strawberry Lemonade, Bower Berry, Pineapple, Chery Lime Soda, Strawberry Banana & Frozen Mango

'Dutch' - Sweet Fusion, Java Fusion, Blue Dream Fusion, Honey Fusion, Irish Fusion & Berry Fusion

'White Owl' - Pineapple & White Grape

'Black & Mild' - Blues & Wine CITY OF SAINT PAUL MELVIN CARTER, MAYOR