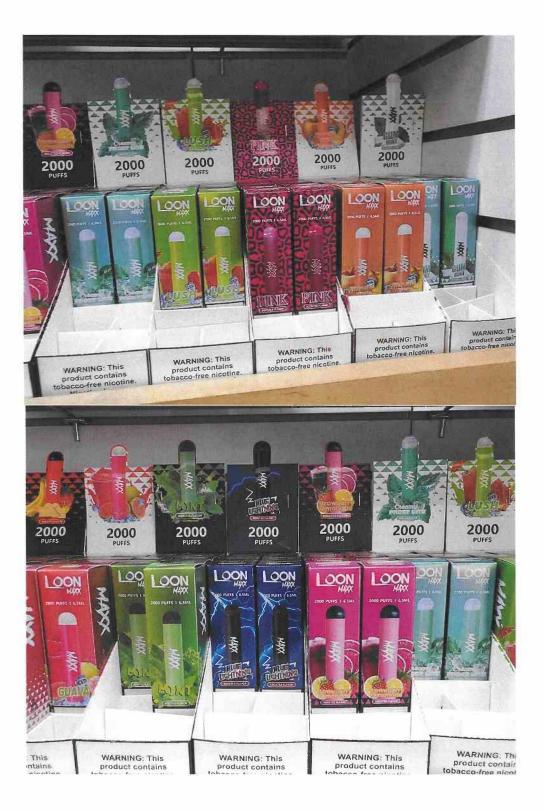

Types of flavored tobacco products found of Multiple Boxes of:

'Backwoods' - Honey Berry, Wild Rum, Dark Stout, Honey Bourban, Black Russian, Russian Cream & Honey

'LOON MAXX' (vape pens) - Frost Bite, Iced Lush, Pink, Frozen Fizzy Rop Peach, Gum Mint, Iced Guava, Mint, Blue Lightning, Strawberry Lemonade, Bower Berry, Pineapple, Chery Lime Soda, Strawberry Banana & Frozen Mango