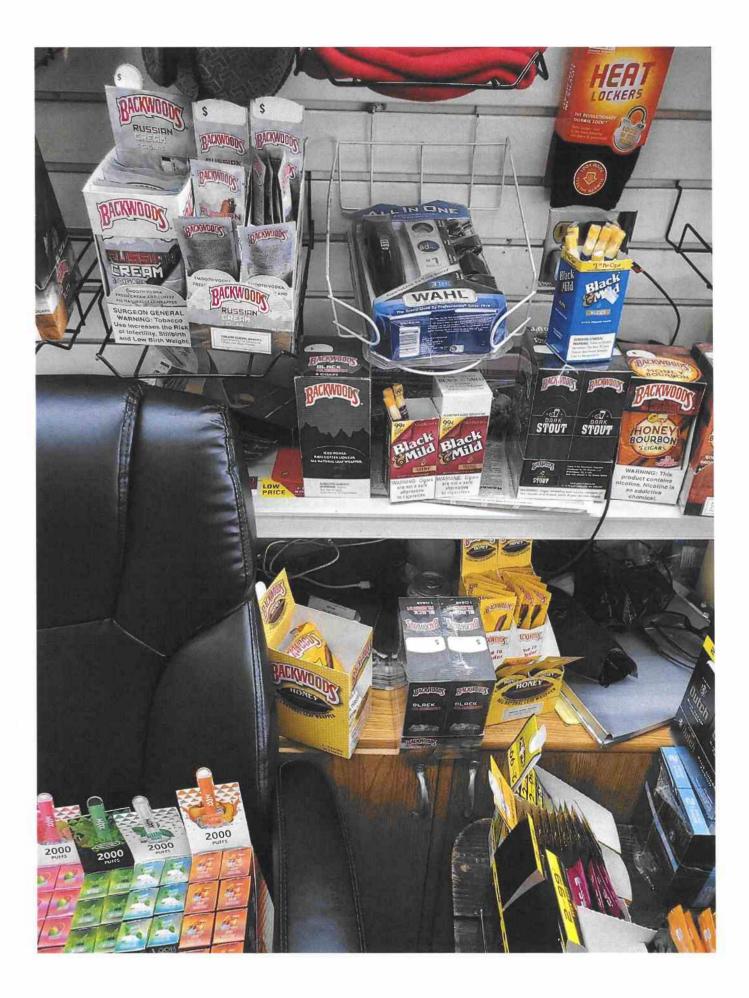

Types of flavored tobacco products found of Multiple Boxes of:

'Backwoods' - Honey Berry, Wild Rum, Dark Stout, Honey Bourban, Black Russian, Russian Cream & Honey

'LOON MAXX' (vape pens) - Frost Bite, Iced Lush, Pink, Frozen Fizzy Rop Peach, Gum Mint, Iced Guava, Mint, Blue Lightning, Strawberry Lemonade, Bower Berry, Pineapple, Chery Lime Soda, Strawberry Banana & Frozen Mango

'Dutch' - Sweet Fusion, Java Fusion, Blue Dream Fusion, Honey Fusion, Irish Fusion & Berry Fusion

'White Owl' - Pineapple & White Grape

'Black & Mild' - Blues & Wine CITY OF SAINT PAUL MELVIN CARTER, MAYOR