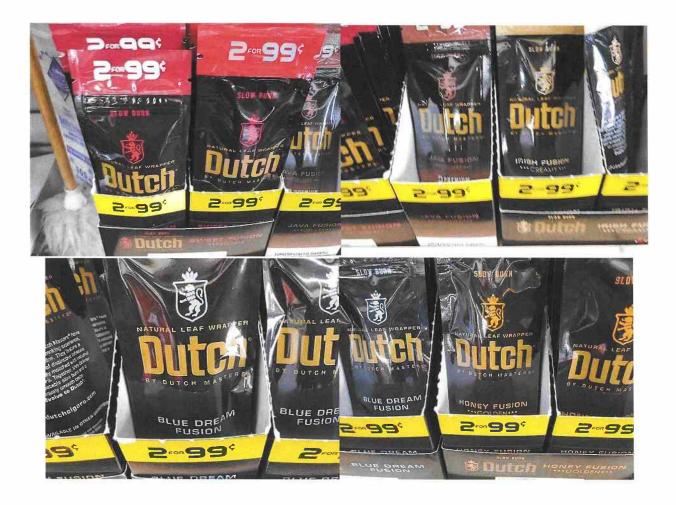

Types of flavored tobacco products found of Multiple Boxes of:

'Backwoods' - Honey Berry, Wild Rum, Dark Stout, Honey Bourban, Black Russian, Russian Cream & Honey

'LOON MAXX' (vape pens) - Frost Bite, Iced Lush, Pink, Frozen Fizzy Rop Peach, Gum Mint, Iced Guava, Mint, Blue Lightning, Strawberry Lemonade, Bower Berry, Pineapple, Chery Lime Soda, Strawberry Banana & Frozen Mango

'Dutch' - Sweet Fusion, Java Fusion, Blue Dream Fusion, Honey Fusion, Irish Fusion & Berry Fusion

'White Owl' - Pineapple & White Grape

'Black & Mild' - Blues & Wine CITY OF SAINT PAUL MELVIN CARTER, MAYOR