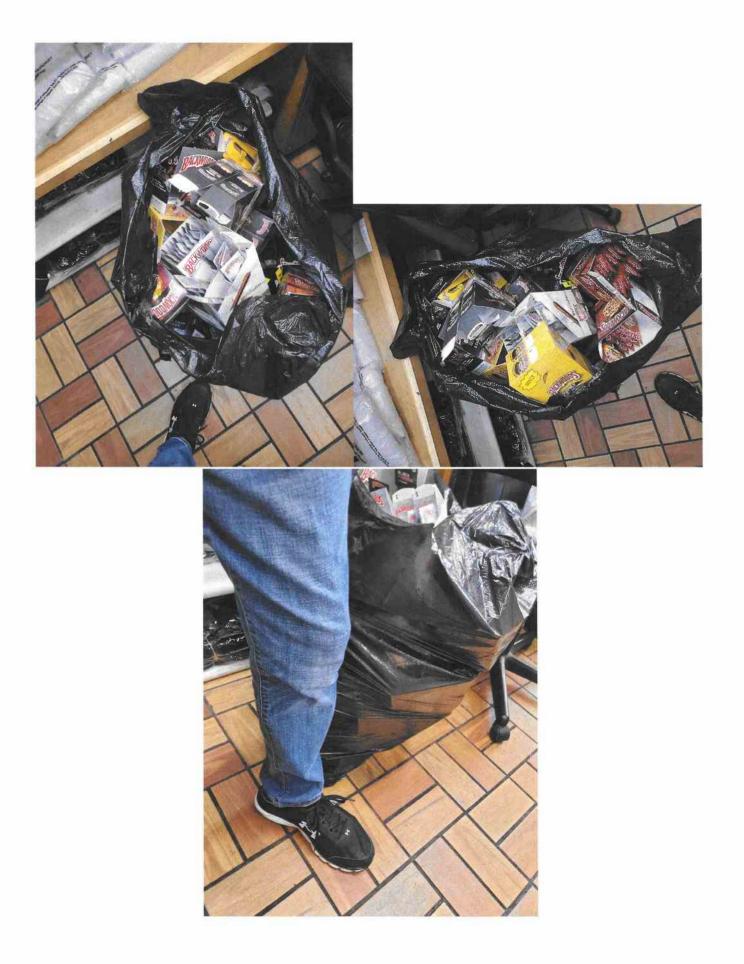

### Details of Conversations (Statements to and by Person Responsible for Property):

Upon arrival on May 12, 2022 at 1:05pm I spoke with the clerk Imad Elamin I introduced myself as a licensing Inspector for the City of Saint Paul with Department of Safety and Inspections. I explained I was there for an inspection from a complaint that was received by DSI for flavor tobacco product being sold. In plain sight located behind the counter/cash register were multiple flavor tobacco product violations equivalent to a tobacco products shops (see attached photos – 11 pages total). I asked Imad if there were any other flavor products that were present or hidden, Imad response was "no not that I am aware of, I don't know anything I just work here". Continuing the inspection, I advised Imad to move all products (one black heavy duty trash bag and a poly bag with handles) that where flavor violations into the back storge room/hall and advised him to have the license holder to call the distributor for a pickup. I educated Imad on the flavor violations that were discovered.

Types of flavored tobacco products found of Multiple Boxes of:

'Backwoods' - Honey Berry, Wild Rum, Dark Stout, Honey Bourban, Black Russian, Russian Cream & Honey

'LOON MAXX' (vape pens) - Frost Bite, Iced Lush, Pink, Frozen Fizzy Rop Peach, Gum Mint, Iced Guava, Mint, Blue Lightning, Strawberry Lemonade, Bower Berry, Pineapple, Chery Lime Soda, Strawberry Banana & Frozen Mango

'Dutch' - Sweet Fusion, Java Fusion, Blue Dream Fusion, Honey Fusion, Irish Fusion & Berry Fusion

'White Owl' - Pineapple & White Grape

'Black & Mild' - Blues & Wine CITY OF SAINT PAUL MELVIN CARTER, MAYOR