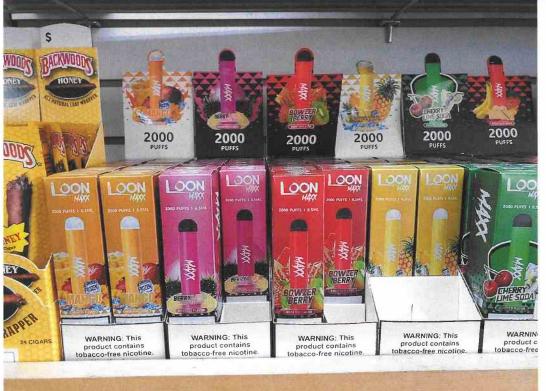

Types of flavored tobacco products found of Multiple Boxes of:

'Backwoods' - Honey Berry, Wild Rum, Dark Stout, Honey Bourban, Black Russian, Russian Cream & Honey

'LOON MAXX' (vape pens) - Frost Bite, Iced Lush, Pink, Frozen Fizzy Rop Peach, Gum Mint, Iced Guava, Mint, Blue Lightning, Strawberry Lemonade, Bower Berry, Pineapple, Chery Lime Soda, Strawberry Banana & Frozen Mango