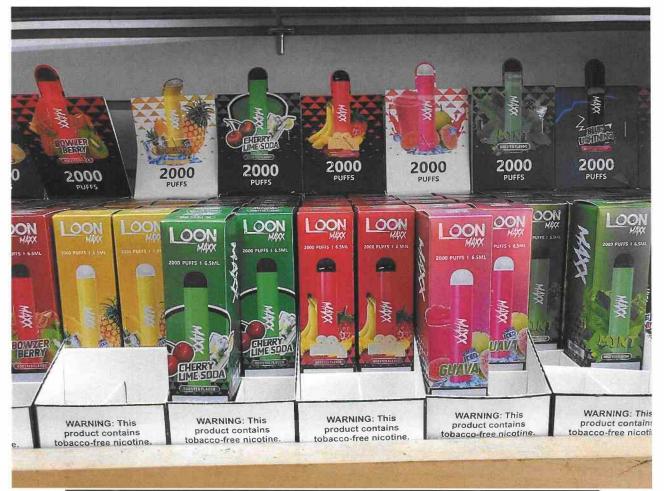

Types of flavored tobacco products found of Multiple Boxes of:

'Backwoods' - Honey Berry, Wild Rum, Dark Stout, Honey Bourban, Black Russian, Russian Cream & Honey

'LOON MAXX' (vape pens) - Frost Bite, Iced Lush, Pink, Frozen Fizzy Rop Peach, Gum Mint, Iced Guava, Mint, Blue Lightning, Strawberry Lemonade, Bower Berry, Pineapple, Chery Lime Soda, Strawberry Banana & Frozen Mango