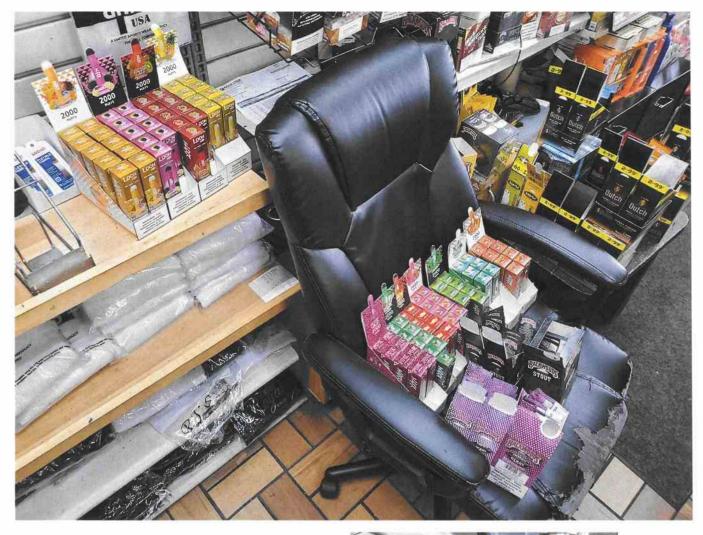

## **Synopsis of Alleged Facts:**

On May 12, 2022, Department Inspector Voyda went to the Licensed Premises for a complaint inspection. Inspector Voyda spoke with the clerk, Imad Elamin, and informed him that the Department received a complaint of the business selling flavored tobacco products. During the inspection, Inspector Voyda observed and photographed multiple flavored tobacco products that were located behind the counter/cash register. After the inspection, Voyda educated the clerk on the violations and advised him to remove all flavored products into a back storage and have the license holder call a distributor to pick them up.

### Details of Conversations (Statements to and by Person Responsible for Property):

Upon arrival on May 12, 2022 at 1:05pm I spoke with the clerk Imad Elamin I introduced myself as a licensing Inspector for the City of Saint Paul with Department of Safety and Inspections. I explained I was there for an inspection from a complaint that was received by DSI for flavor tobacco product being sold. In plain sight located behind the counter/cash register were multiple flavor tobacco product violations equivalent to a tobacco products shops (see attached photos – 11 pages total). I asked Imad if there were any other flavor products that were present or hidden, Imad response was "no not that I am aware of, I don't know anything I just work here". Continuing the inspection, I advised Imad to move all products (one black heavy duty trash bag and a poly bag with handles) that where flavor violations into the back storge room/hall and advised him to have the license holder to call the distributor for a pickup. I educated Imad on the flavor violations that were discovered.

Types of flavored tobacco products found of Multiple Boxes of:

'Backwoods' - Honey Berry, Wild Rum, Dark Stout, Honey Bourban, Black Russian, Russian Cream & Honey

'LOON MAXX' (vape pens) - Frost Bite, Iced Lush, Pink, Frozen Fizzy Rop Peach, Gum Mint, Iced Guava, Mint, Blue Lightning, Strawberry Lemonade, Bower Berry, Pineapple, Chery Lime Soda, Strawberry Banana & Frozen Mango

'Dutch' - Sweet Fusion, Java Fusion, Blue Dream Fusion, Honey Fusion, Irish Fusion & Berry Fusion

'White Owl' - Pineapple & White Grape

'Black & Mild' - Blues & Wine CITY OF SAINT PAUL MELVIN CARTER, MAYOR