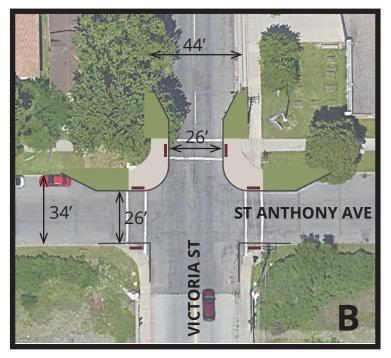

Location B. Install curb extensions on NE and NW corners to narrow N, E, W crossings to approx. 26'.

Note: This aerial is outdated; MnDOT recently replaced ramps on SE and SW corners. Approx. new curb line is shown.

Note: This aerial is outdated; MnDOT recently replaced ramps on NE and NW corners. Approx. new curb line is shown.