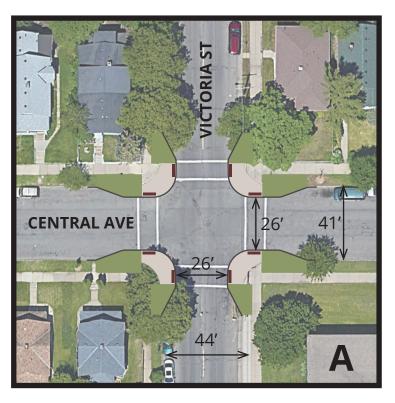

## Maxfield Elementary Pedestrian Improvements Concept Drawing and Approximate Cross Sections

Concept Drawing and Approximate Cross Sections City of Saint Paul Department of Public Works January 2022

Location A. Install curb extensions on all corners to narrow all crossings to approx. 26'.