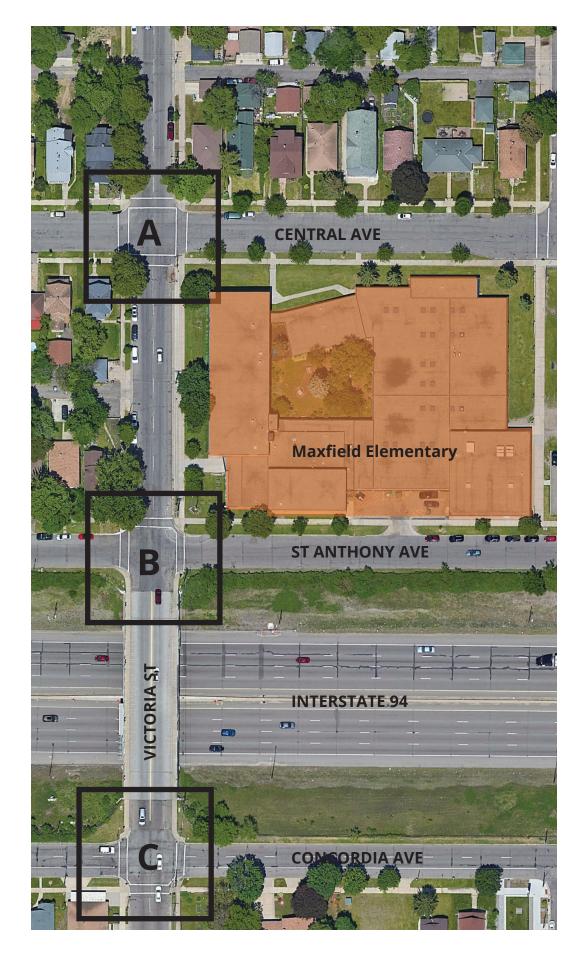

## Maxfield Elementary Pedestrian Improvements Concept Drawing and Approximate Cross Sections

Concept Drawing and Approximate Cross Sections City of Saint Paul Department of Public Works January 2022

Location A. Install curb extensions on all corners to narrow all crossings to approx. 26'.

Location B. Install curb extensions on NE and NW corners to narrow N, E, W crossings to approx. 26'.

Note: This aerial is outdated; MnDOT recently replaced ramps on SE and SW corners. Approx. new curb line is shown.

The designs proposed in this document are preliminary and conceptual. Final project elements and dimensions will depend on future engineering and design.

DRAFT

Location C. Install curb extensions on SE and SW corners to narrow E, W, S crossings to approx. 26'.

Note: This aerial is outdated; MnDOT recently replaced ramps on NE and NW corners. Approx. new curb line is shown.