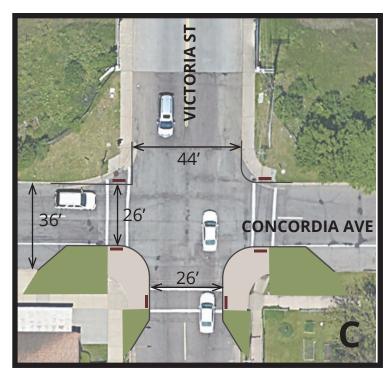

The designs proposed in this document are preliminary and conceptual. Final project elements and dimensions will depend on future engineering and design.

DRAFT

Location C. Install curb extensions on SE and SW corners to narrow E, W, S crossings to approx. 26'.