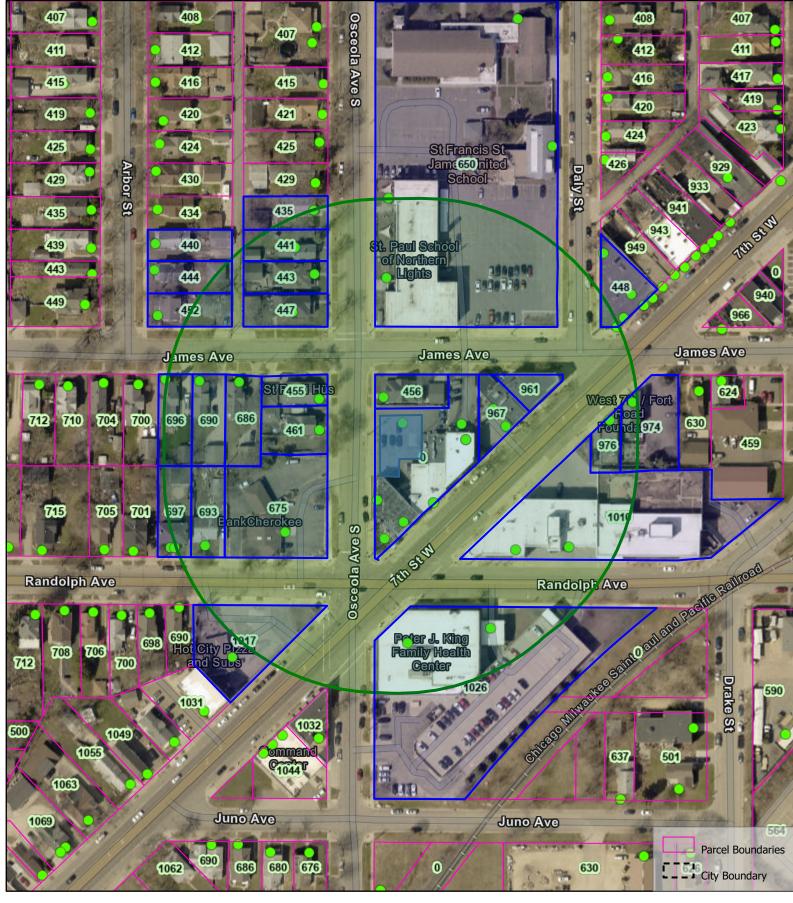

## Meefy Beat Inc. DBA Shamrocks Irish Nook St. Patrick's Day Weekend 300 ft Map

1/21/2025 2:17 PM

0 0.01 0.03 0.05 mi

Sources: Esri, Airbus DS, USGS, NGA, NASA, CGIAR, N Robinson, NCEAS, NLS, OS, NMA, Geodatastyrelsen, Rijkswaterstaat, GSA, Geoland, FEMA, Intermap and the GIS user community, City of Saint Paul - Public Works,