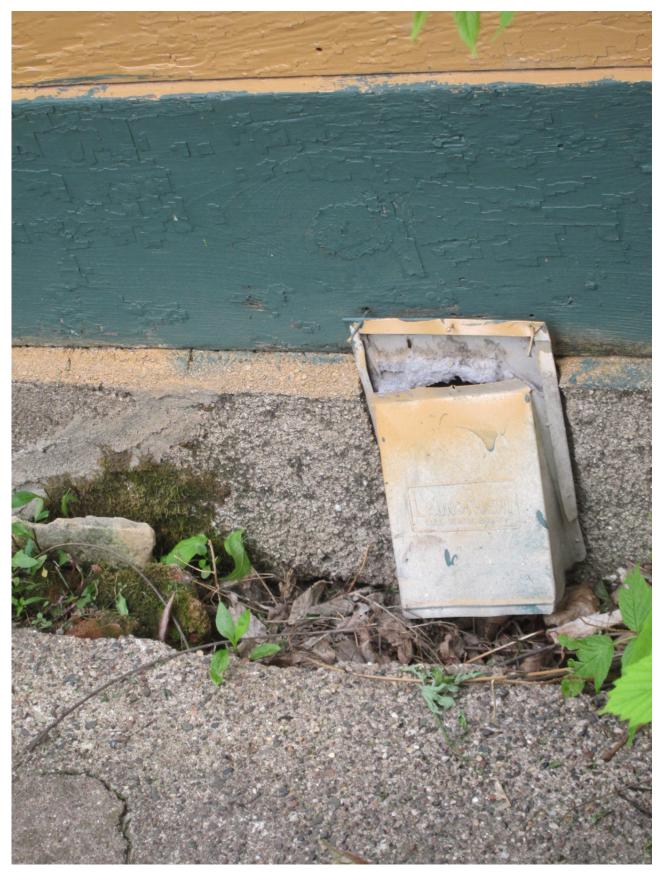

Front Retaining Wall

| Date:        | May 14, 2012  |
|--------------|---------------|
| File #:      | 05 - 132030   |
| Folder Name: | 1155 7TH ST W |
| PIN:         | 112823420116  |

Close-up – Front Retaining Wall

| Date:        | May 14, 2012  |
|--------------|---------------|
| File #:      | 05 - 132030   |
| Folder Name: | 1155 7TH ST W |
| PIN:         | 112823420116  |