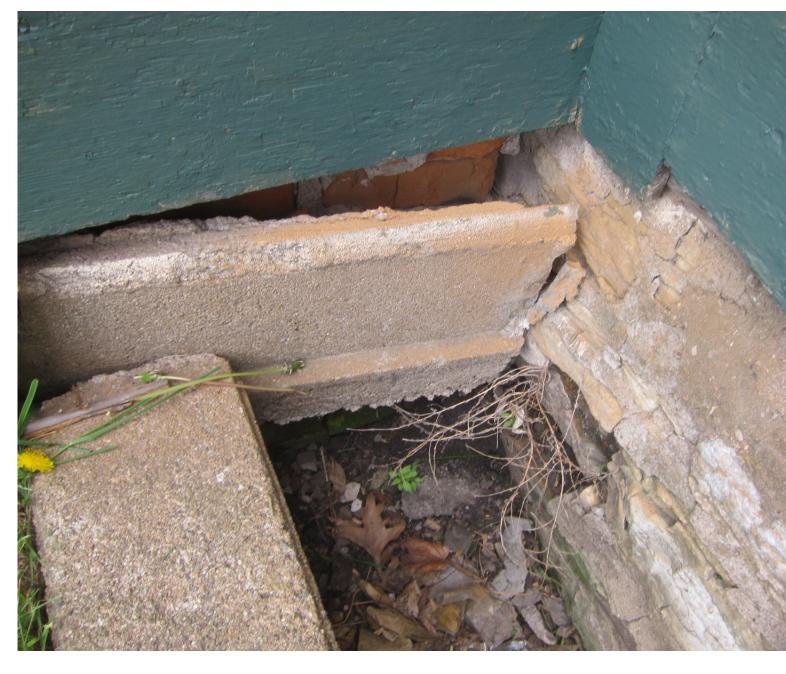

Front Retaining Wall

| Date:        | May 14, 2012  |
|--------------|---------------|
| File #:      | 05 - 132030   |
| Folder Name: | 1155 7TH ST W |
| PIN:         | 112823420116  |

Close-up – Front Retaining Wall