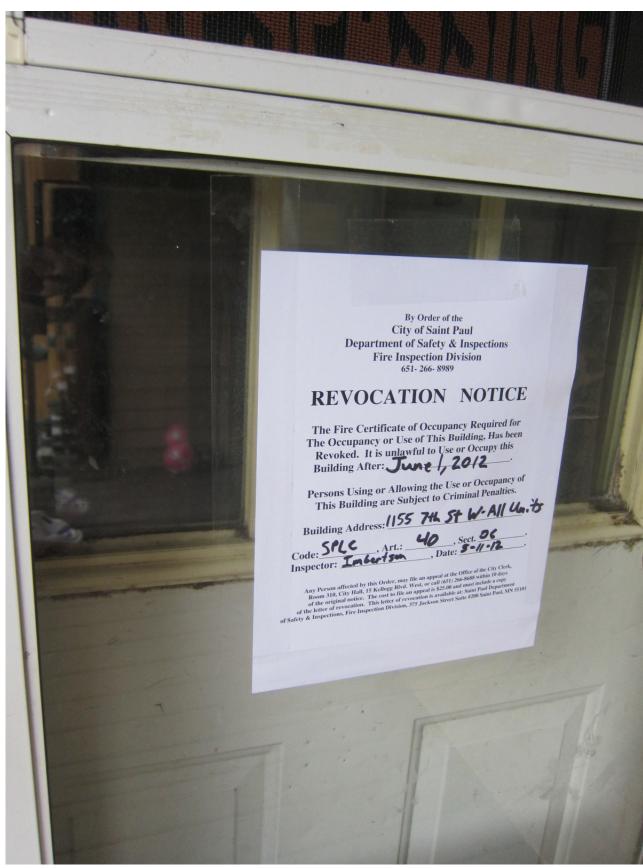

 Folder Name:
 1155 7TH ST W

 PIN:
 112823420116

And the

By Order of the City of Saint Paul Department of Safety & Inspections Fire Inspection Division 651-266-8989

- And the te

## **REVOCATION NOTICE**

The Fire Certificate of Occupancy Required for The Occupancy or Use of This Building, Has been Revoked. It is unlawful to Use or Occupy this Building After:

Persons Using or Allowing the Use or Occupancy of This Building are Subject to Criminal Penalties.

Building Address: 1155 7th St W- All Units Code: SILC, Art. 40, Sect. 06 Inspector: Inbert son, Date: 5-11-12

Any Forme affined by the Order, may file an append at the Office of the Chy. Clerk, Boon 316, Clerk and State Barge Bark. West, or call (661) 36-65608 within 16 days) and the order of the China State of the China State State State State State of the State States & Impension, First Imperiation Division, 375 Jackson Street Soule #200 Saint Paul, MN 55101