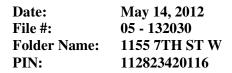

Front Retaining Wall

| Date:        | May 14, 2012  |
|--------------|---------------|
| File #:      | 05 - 132030   |
| Folder Name: | 1155 7TH ST W |
| PIN:         | 112823420116  |

Close-up – Front Retaining Wall