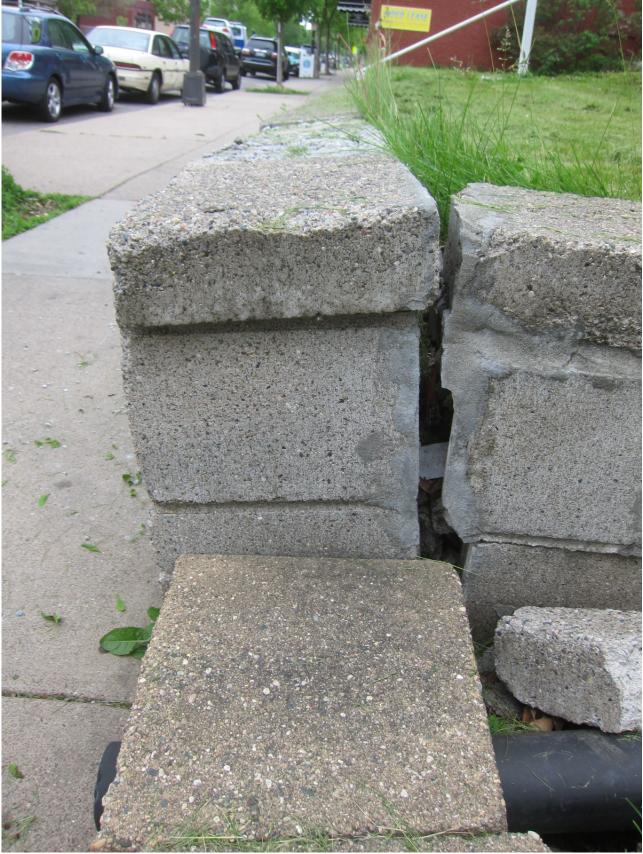

Front Retaining Wall

| Date:        | May 14, 2012  |
|--------------|---------------|
| File #:      | 05 - 132030   |
| Folder Name: | 1155 7TH ST W |
| PIN:         | 112823420116  |

Close-up – Front Retaining Wall