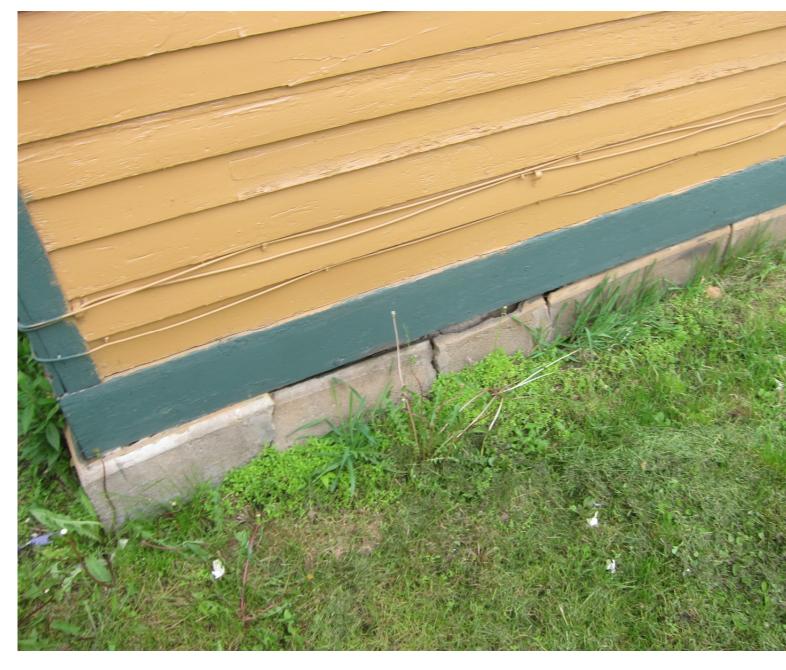

## Front Retaining Wall

| Date:        | May 14, 2012  |
|--------------|---------------|
| File #:      | 05 - 132030   |
| Folder Name: | 1155 7TH ST W |
| PIN:         | 112823420116  |

| Date:        | May 14, 2012  |
|--------------|---------------|
| File #:      | 05 - 132030   |
| Folder Name: | 1155 7TH ST W |
| PIN:         | 112823420116  |