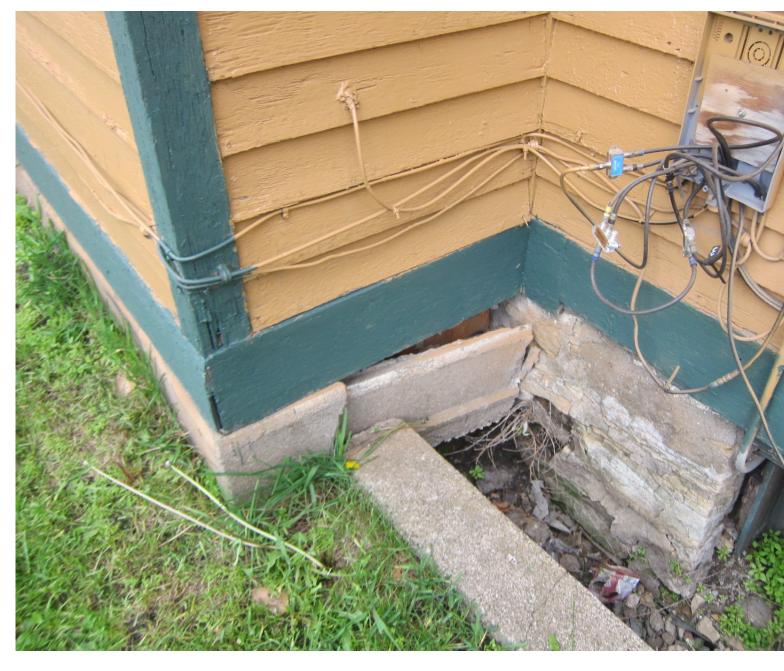

Front of building – deteriorated and leaning retaining wall

| Date:        | May 14, 2012  |
|--------------|---------------|
| File #:      | 05 - 132030   |
| Folder Name: | 1155 7TH ST W |
| PIN:         | 112823420116  |