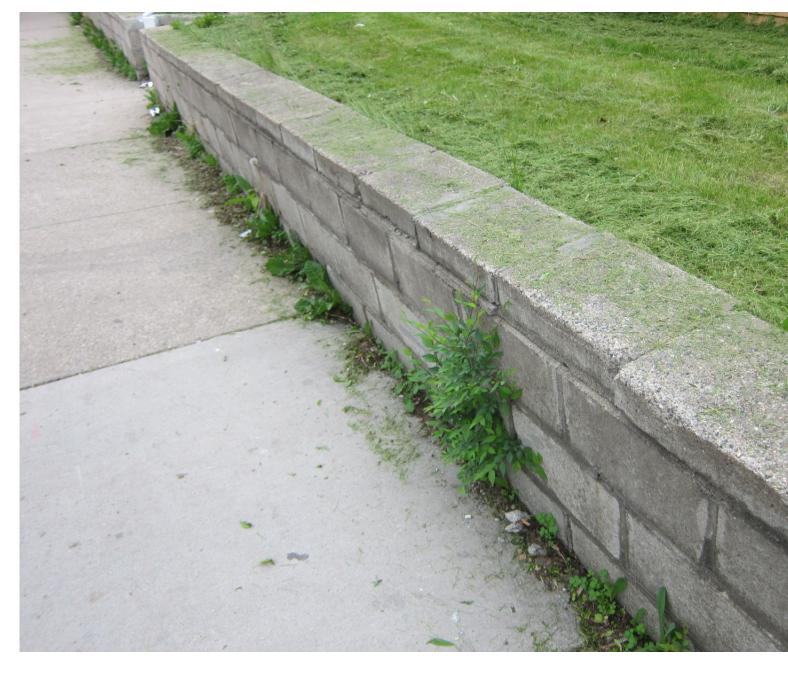

Front of building – deteriorated and leaning retaining wall

| Date:        | May 14, 2012  |
|--------------|---------------|
| File #:      | 05 - 132030   |
| Folder Name: | 1155 7TH ST W |
| PIN:         | 112823420116  |

Front Retaining Wall

| Date:        | May 14, 2012  |
|--------------|---------------|
| File #:      | 05 - 132030   |
| Folder Name: | 1155 7TH ST W |
| PIN:         | 112823420116  |

Close-up – Front Retaining Wall