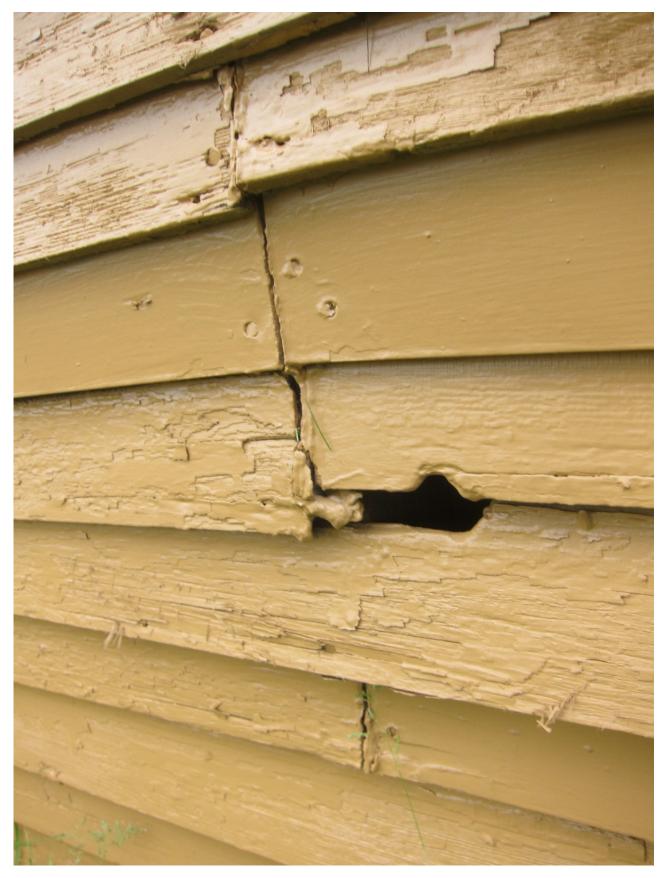

## Front Retaining Wall

| Date:        | May 14, 2012  |
|--------------|---------------|
| File #:      | 05 - 132030   |
| Folder Name: | 1155 7TH ST W |
| PIN:         | 112823420116  |

| Date:        | May 14, 2012  |
|--------------|---------------|
| File #:      | 05 - 132030   |
| Folder Name: | 1155 7TH ST W |
| PIN:         | 112823420116  |