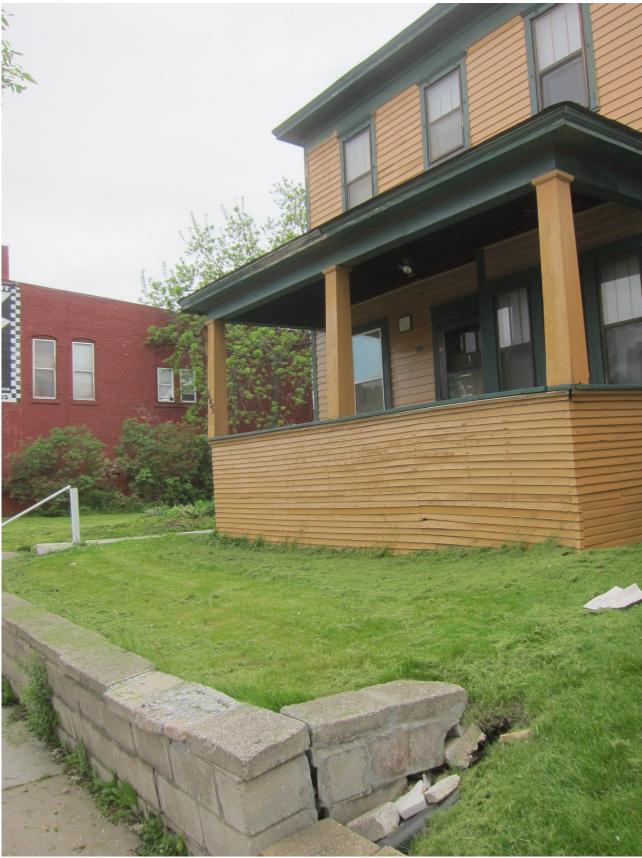

Front of building – deteriorated and leaning retaining wall

| Date:        | May 14, 2012  |
|--------------|---------------|
| File #:      | 05 - 132030   |
| Folder Name: | 1155 7TH ST W |
| PIN:         | 112823420116  |