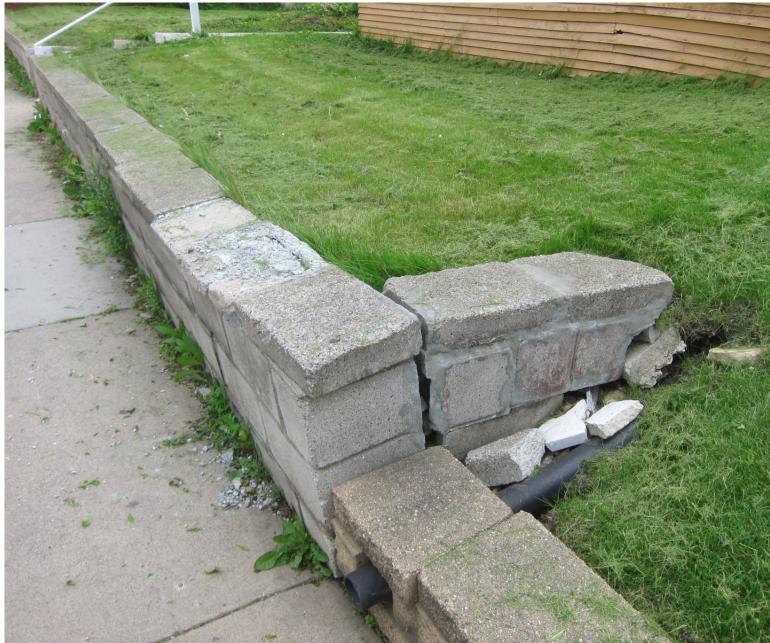

Front Retaining Wall

| Date:        | May 14, 2012  |
|--------------|---------------|
| File #:      | 05 - 132030   |
| Folder Name: | 1155 7TH ST W |
| PIN:         | 112823420116  |

Close-up – Front Retaining Wall