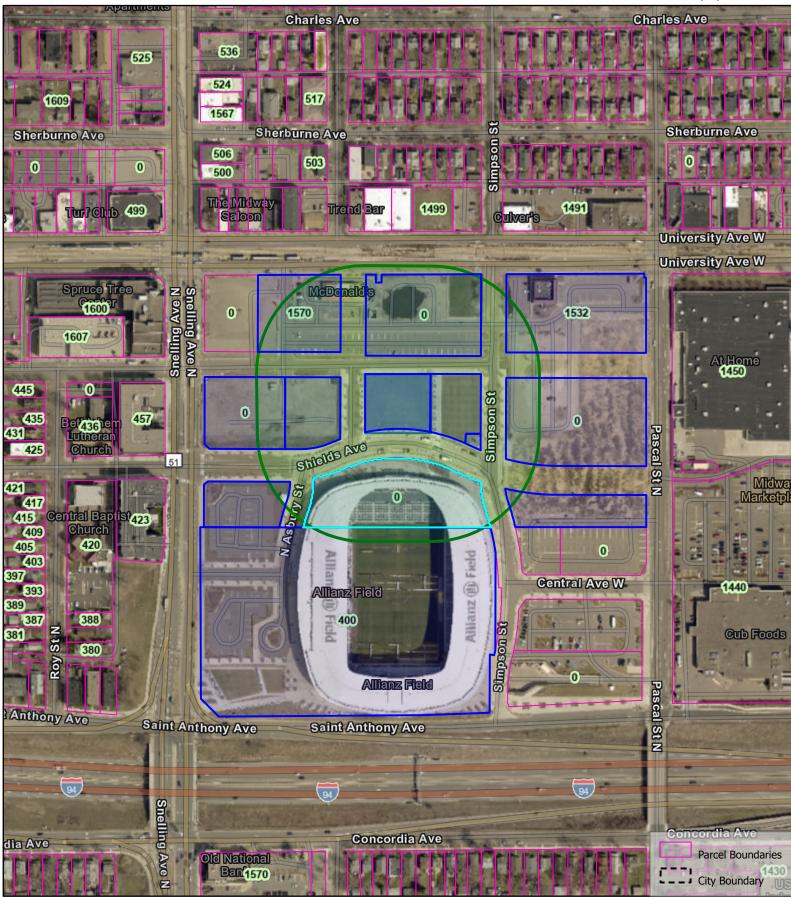

Allianz Great Lawn Concert 300 ft Map

2/13/2025 12:35 PM

0 0.03 0.06 0.11 mi

Sources: Esri, Airbus DS, USGS, NGA, NASA, CGIAR, N Robinson, NCEAS, NLS, OS, NMA, Geodatastyrelsen, Rijkswaterstaat, GSA, Geoland, FEMA, Intermap and the GIS user community, City of Saint Paul - Public Works,