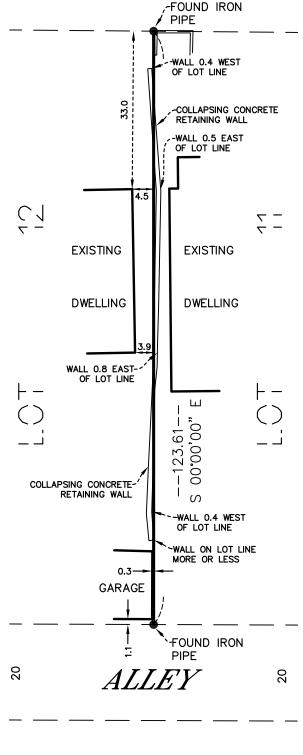

### LEGAL DESCRIPTION:

Lot 12, Block 108, Charles Friend's Subdivision of Block 108 of Lyman Daytons Addition to St. Paul, Ramsey County, Minnesota.

#### PROPERTY ADDRESS:

1012 Beech Street, St. Paul, Minnesota

#### SCOPE OF WORK:

- 1. Showing the length of the East boundary line of the above legal description. The scope of our services does <u>not</u> include determining what you own, which is a legal matter. Please check the legal description with your records or consult with competent legal counsel, if necessary, to make sure that it is correct, and that any matters of record, such as easements, that you wish shown on the survey, have been shown.
- 2. Showing the location of existing improvements near that line that we deemed important.
- 3. Setting new monuments or verifying old monuments to mark the corners of the property.

#### STANDARD SYMBOLS & CONVENTIONS:

"•" Denotes 1/2" ID pipe with plastic plug bearing State License Number 9235, set, unless otherwise noted.