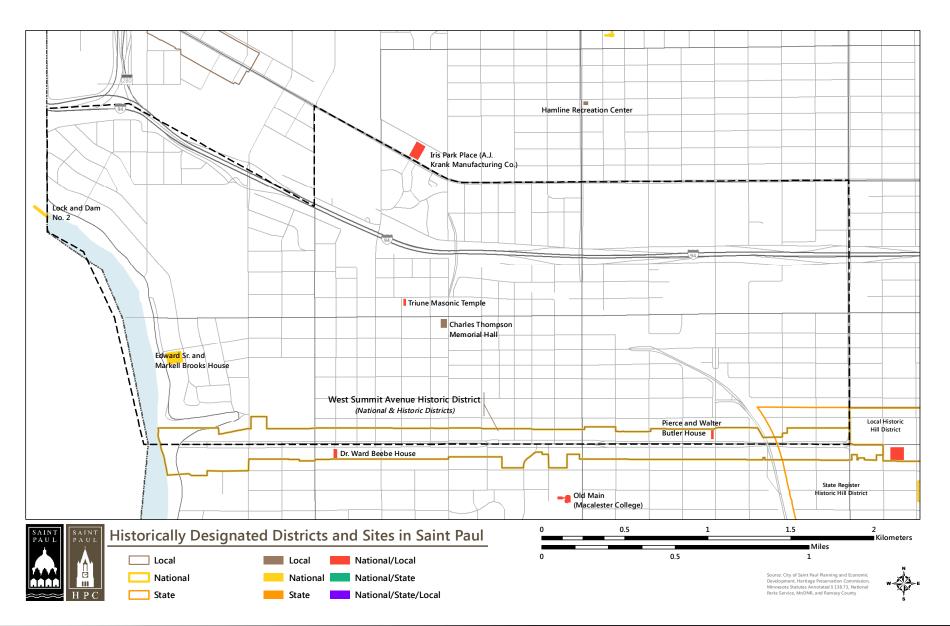

a variety of goods and services and serve a range of income levels and L.) Development of urban green spaces, including public gardens and landscaping, healthy trees on public and private properties, and expanded community gardens and pocket parks

Results from Engagement Activity No. 2 also demonstrate that participants were less excited to respond to D and I and when they did they were both lower priorities:

- D.) Development in industrial areas that increases the number of job opportunities in Union Park. and
- I.) Options for accessory dwelling structures on single-family home properties that accommodate broader uses including intergenerational families.

### Union Park Community Priorities



Average Ranking (1 highest)

## **Appendix 3: Historic Districts, Sites, and Properties**



## **Appendix 3: Historic Districts, Sites, and Properties**



| RA-SPC-0195<br>RA-SPC-0196<br>RA-SPC-0197                                                                                                                                                                               | PROPNAME                                                                                                                                                                                      | ADDRESS                                                                                                                                                                                                                                                                                        | PROPTYPE Notes