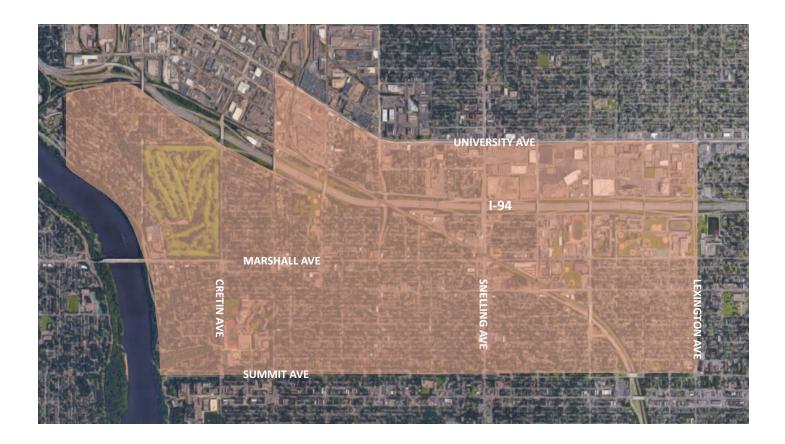

## **Study Area**

The Union Park community is bordered by Lexington Avenue on the east and Summit Avenue on the south. Its boundary follows the Mississippi River northward to the western border of Saint Paul and along I-94 to Cleveland Avenue, where it jogs northward to University Avenue. Its northern border is University Avenue from Cleveland Avenue to Lexington Avenue.