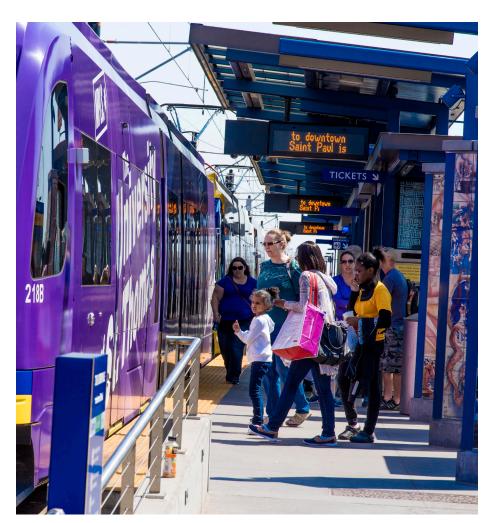

Excellent transit access was recently added along the northern edge of the District with the opening of the Green Line light rail connecting downtown Saint Paul to downtown Minneapolis, including four stops in Union Park. Beginning Spring 2016, the first Arterial Bus Rapid Transit route in the Twin Cities – the A Line – will provide frequent north-south transit service along Snelling Avenue. Several of the business districts in Union Park have experienced significant new development and are poised for even more, given this new transit.

At the same time, many survey respondents expressed concerns about crossing streets safely at controlled and uncontrolled intersections, poor sidewalk quality, inadequate lighting for pedestrians, a need for boulevards and green space, and a general lack of traffic calming measures on arterials. Many perceive City infrastructure and decision-making to be more car-centric, and would like to see a more balanced approach where all modes are considered. Community feedback called for public transit alternatives to the automobile, and the District has seen significant investment in public transportation with the opening of the Green Line LRT system on University Avenue and the soon to be implemented Bus Rapid Transit (BRT) line on Snelling Avenue.