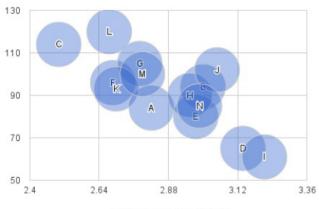

#### **Engagement Activity No. 2: Fourteen Priorities**

Participants were asked to place five dots for their top five preferences from the following fourteen:

- A. High-density, transit-oriented development in commercial areas and mixed-use corridors, especially along Snelling and Marshall Avenues and Selby Avenue east of Snelling.
- B. Rehabilitation of existing buildings to preserve the historical character of residential and commercial districts.
- C. A diverse array of small, locally owned businesses that provide a variety of goods and services and serve a range of income levels.
- D. Development in industrial areas that increases the number of job opportunities in Union Park.
- E. The expansion of public transit offerings and improved means to access public transit.
- F. Implementation of Saint Paul's bicycle plan, additional bicycle parking facilities, and safer bicycling routes.
- G. Measures to achieve greater pedestrian safety, including implementation of a citywide pedestrian plan.
- H. A wide range of housing affordability levels.
- I. Options for accessory dwelling structures on single-family home properties that accommodate broader uses including intergenerational families.
- J. Minimal teardown of homes, and remodeling and rebuilding of homes consistent with the character of the surrounding homes.
- K. Better accountability of absent property owners for their rental properties, and incentives for responsible landlords and renters.
- L. Development of urban green spaces, including public gardens and landscaping, healthy trees on public and private properties, and expanded community gardens and pocket parks.
- $\label{eq:main_main} \textbf{M. Water quality protection and storm-water management best practices}$
- N. A consolidated trash hauler system solution.

#### Results

Results from Engagement Activity No. 2 demonstrate that participants generally have strong feelings about C and L:

C.) A diverse array of small, locally owned businesses that provide a variety of goods and services and serve a range of income levels and L.) Development of urban green spaces, including public gardens and landscaping, healthy trees on public and private properties, and expanded community gardens and pocket parks

Results from Engagement Activity No. 2 also demonstrate that participants were less excited to respond to D and I and when they did they were both lower priorities:

- D.) Development in industrial areas that increases the number of job opportunities in Union Park. and
- I.) Options for accessory dwelling structures on single-family home properties that accommodate broader uses including intergenerational families.