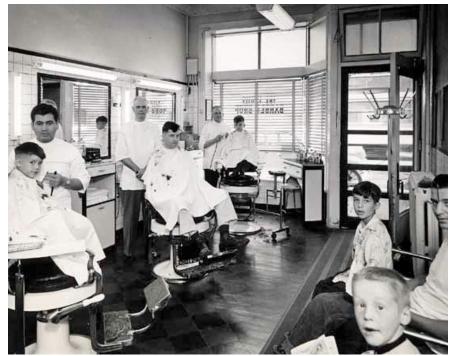

Carl Schulz and two of his employees posing behind the chairs at The Family Barber Shop with customers, 1950. Charles M. Schulz Museum Photography Collection, Santa Rosa, CA.

Photo courtesy of the Minnesota Historical Society