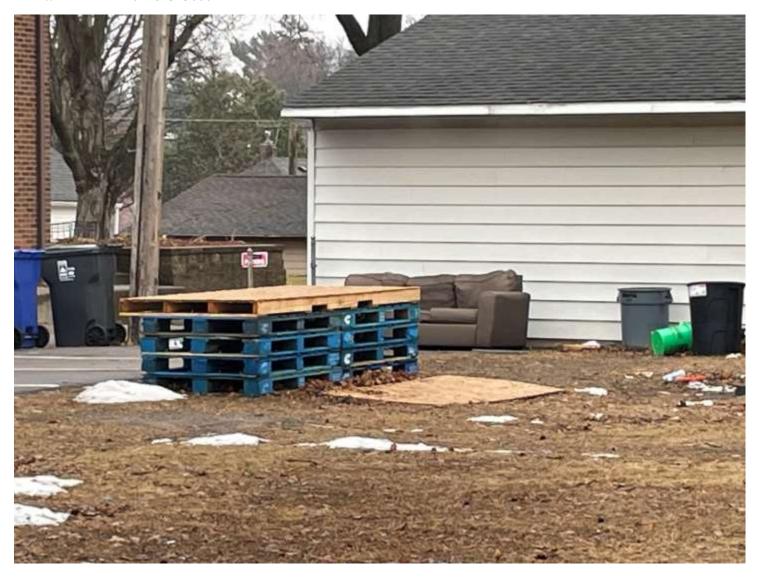

BEFORE PHOTO. Appellant stated the brown couch on this photo was taken, which belonged to the neighbor

24 - 098413 File #: **Folder Name:** 2054 LAUREL AVE PIN: 042823230001

Survey Info:

**AFTER PHOTO** 