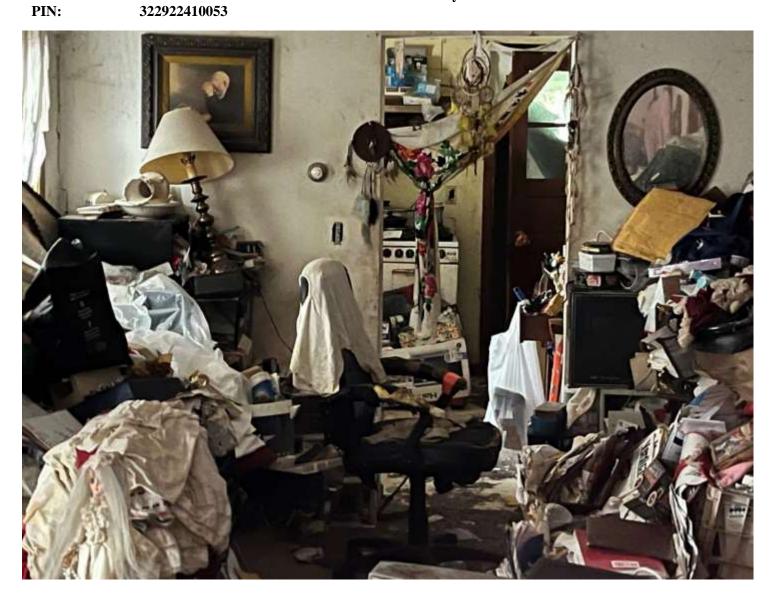

Date: August 29, 2024 HP District: HPC: Historic File #: 24 - 071652 Property Name: house

Folder Name: 697 SURREY AVE Survey Info: RA-SPC-2418