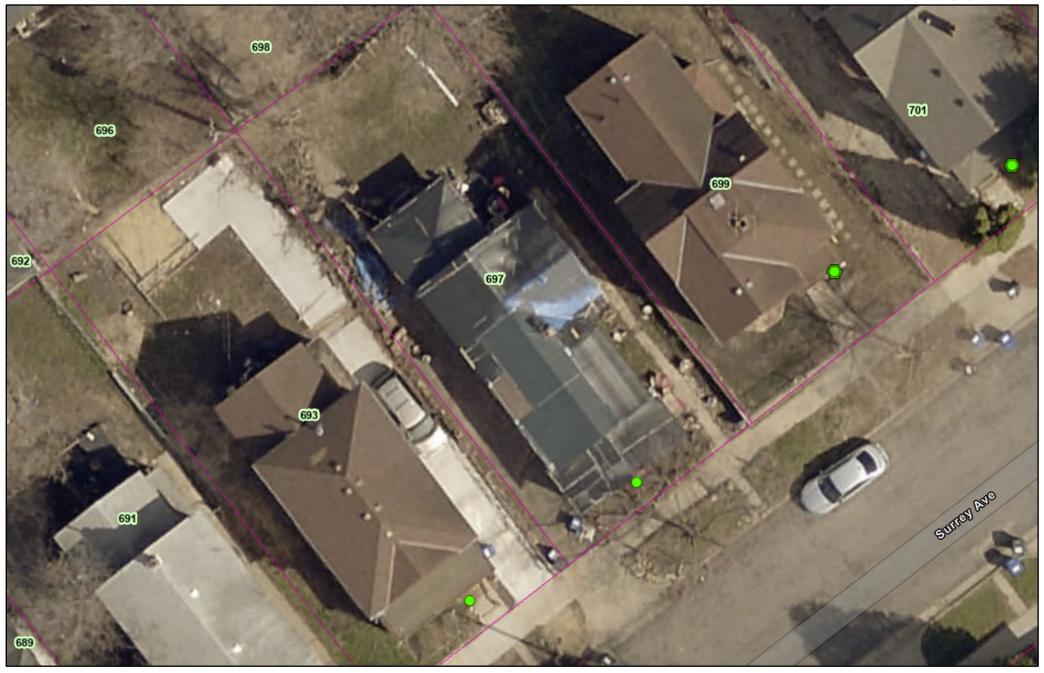

Property Name: Survey Info: Folder Name: 697 SURREY AVE **RA-SPC-2418** 322922410053 PIN:

Property Name: Survey Info: 697 SURREY AVE **Folder Name: RA-SPC-2418** 

Property Name: Survey Info: 697 SURREY AVE Folder Name: **RA-SPC-2418** 

Date: August 29, 2024 HP District: HPC: Historic File #: 24 - 071652 Property Name: house

Folder Name: 697 SURREY AVE Survey Info: RA-SPC-2418