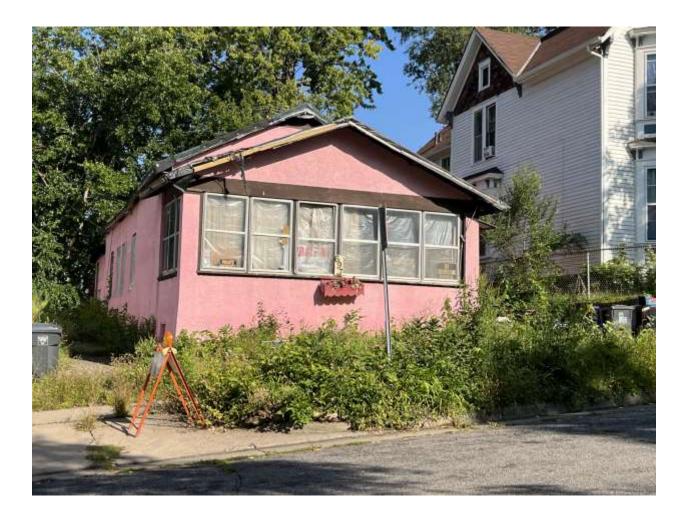

Date: August 29, 2024 HP District: HPC: Historic File #: 24 - 071652 Property Name: house

Folder Name: 697 SURREY AVE Survey Info: RA-SPC-2418