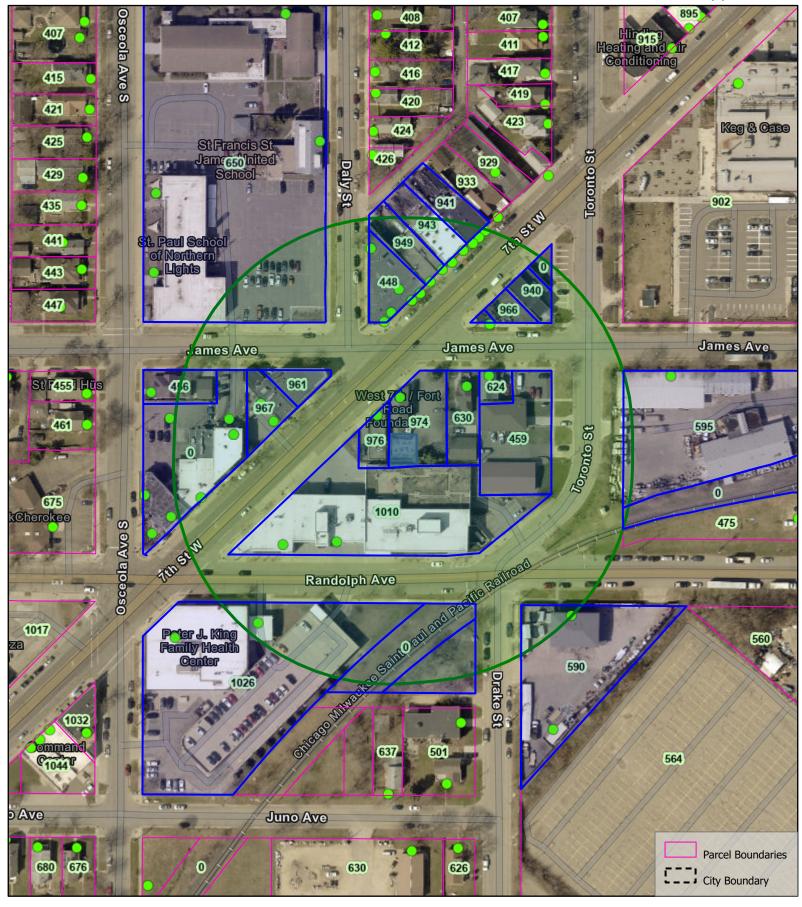

## White Squirrel Bar Music on the Patio Series 300 ft Map

3/7/2025 12:02 PM

0 0.01 0.03 0.05 mi

City of Saint Paul - Public Works, Esri Community Maps Contributors, Metropolitan Council, MetroGIS, © OpenStreetMap, Microsoft, Esri, TomTom, Garmin, SafeGraph, GeoTechnologies, Inc, METI/NASA, USGS,